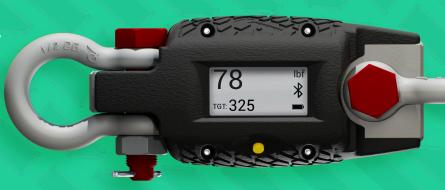

## **Vulcan 5k-lb Dynamometer**

Capacity: 5,000 lbs.

Battery Life: 50 hrs.

Factor of Safety: 4

Bluetooth Range: 200 ft.

Battery: 9v

Power lines are engineered to a specific conductor sag & tension. These engineering calculations are **invalid** if the power line is not **correctly tensioned**.

## Design it Right. Build it Right.

with the Vulcan Dynamometer

- Designed by lineman
- Ensures construction matches engineering
- Upload sag charts into app to easily calculate correct sag and tension
- Device displays required tension on the screen during construction
- Easily export data from the app
- Can also estimate linear feet of wire left on spool by weighing it

The easiest way to establish the correct sag & tension when installing power lines is the Vulcan Dynamometer.