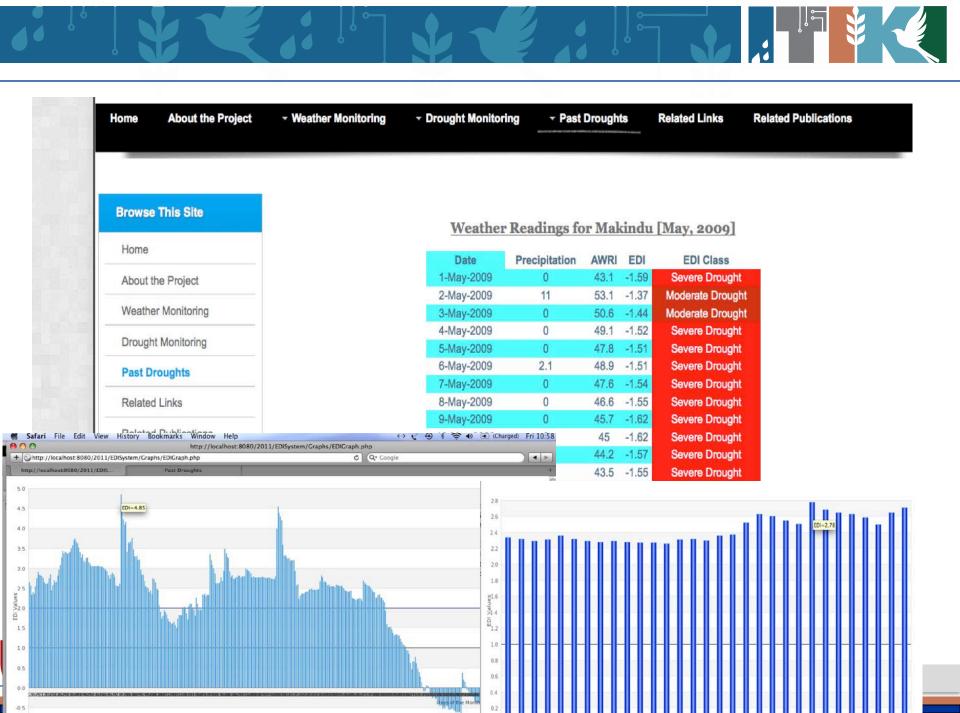

9 1274                                    |
| Email:          | bbagula@uwc.ac.za                               |
|                 |                                                 |



**Georges Eisendrath** · 2nd Professor emeritus at Vrije Universiteit Brussel



#### Nzioka Muthama

<u>University of Nairobi</u> Verified email at uonbi.ac.ke - <u>Homepage</u> Air Climate and Climate Change



#### **Gary Marsden**

Professor





#### NATIONAL RESEARCH COUNCIL

https://nap.nationalacademies. org/catalog/6370/makingclimate-forecasts-matter







Women to Watch: Africa's Weather Maven

Subscribe



## Indigenous Knowledge

















#### To: muthonimasinde@gmail.com

1:14

Drought Forecast for: 2012-8 in Embu will be: Moderate Drought and Current IK Forecast is: Rains wil...









| 11:23                                 | 9 🖻 🌒 🔮 📽 🕾 II 躍 II 8 | 3% |  |  |
|---------------------------------------|-----------------------|----|--|--|
|                                       |                       | :  |  |  |
| Muthoni Masinde<br>emasinde@cut.ac.za |                       |    |  |  |
| Report                                |                       |    |  |  |
| !                                     | Report IK Indicators  |    |  |  |
| 0                                     | Report Extreme Events |    |  |  |
| History                               |                       |    |  |  |
| Ð                                     | View IK Indicators    |    |  |  |
| Ð                                     | View Extreme Events   |    |  |  |
| Other