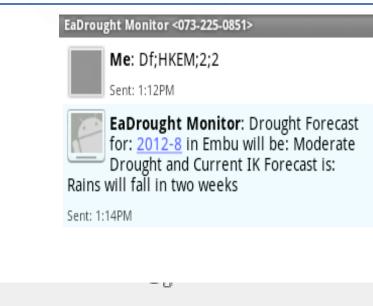

#### To: muthonimasinde@gmail.com

1:14

Drought Forecast for: 2012-8 in Embu will be: Moderate Drought and Current IK Forecast is: Rains wil...

| 11:23                                 | 9 🖻 🌒 🔮 📽 🕾 II 躍 II 8 | 3% |  |  |
|---------------------------------------|-----------------------|----|--|--|
|                                       |                       | :  |  |  |
| Muthoni Masinde<br>emasinde@cut.ac.za |                       |    |  |  |
| Report                                |                       |    |  |  |
| !                                     | Report IK Indicators  |    |  |  |
| 0                                     | Report Extreme Events |    |  |  |
| History                               |                       |    |  |  |
| Ð                                     | View IK Indicators    |    |  |  |
| Ð                                     | View Extreme Events   |    |  |  |
| Other                                 |                       |    |  |  |
| €                                     | Logout                | \$ |  |  |
|                                       |                       | Y  |  |  |
|                                       |                       |    |  |  |
|                                       |                       | (  |  |  |