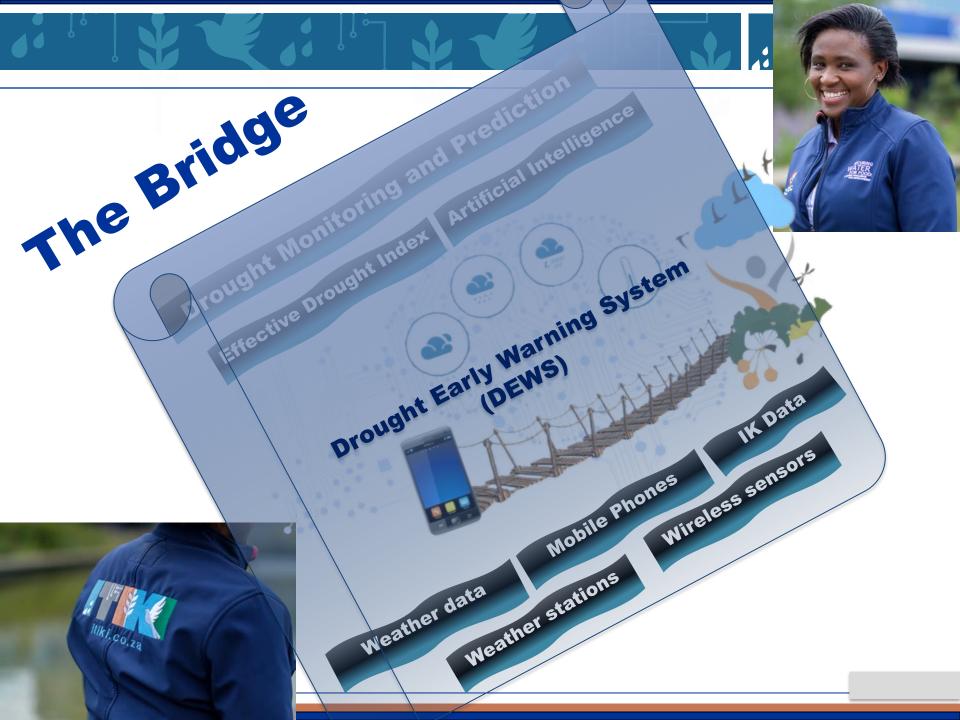

#### Managing Drought In Africa The ITIKI Way

By Ogechi Onuoha - June 1, 2020

*Drought remains the most destructive cause of losses in agriculture in Africa.* About 2.5 billion people around the globe depend on Agriculture for livelihood, with Africa constituting a large percentage of that figure. However, obstacles positioned by climate conditions have often undermined the growth of agriculture on the continent.

#### OBSTACLE

Droughts remain the number one disaster in Africa: of all the people affected by all types of disasters, drought is responsible for over 88% them.

#### INNOVATION

Drought Early Warning System

**ORGANIZATION TYPE** 