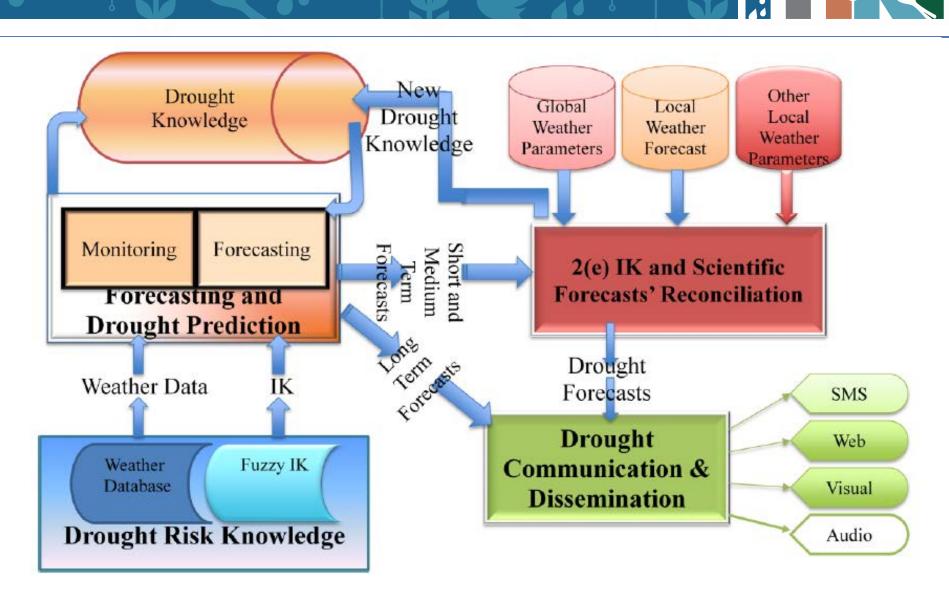

#### Managing Drought In Africa The ITIKI Way

By Ogechi Onuoha - June 1, 2020

*Drought remains the most destructive cause of losses in agriculture in Africa.* About 2.5 billion people around the globe depend on Agriculture for livelihood, with Africa constituting a large percentage of that figure. However, obstacles positioned by climate conditions have often undermined the growth of agriculture on the continent.

#### OBSTACLE

Droughts remain the number one disaster in Africa: of all the people affected by all types of disasters, drought is responsible for over 88% them.

#### INNOVATION

Drought Early Warning System

**ORGANIZATION TYPE** 