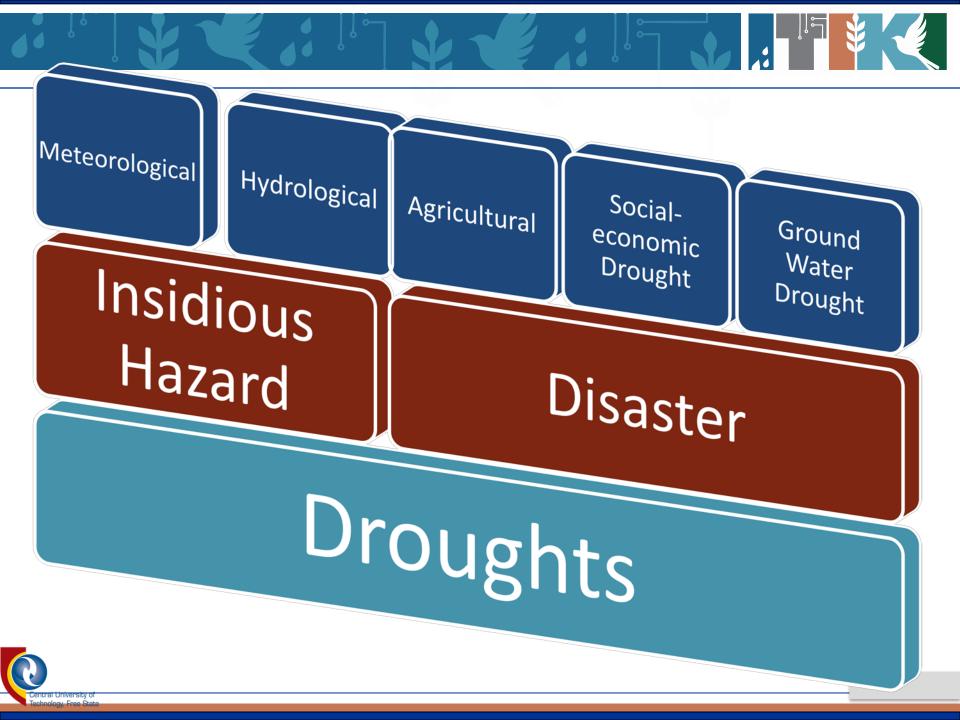

#### Managing Drought In Africa The ITIKI Way

By Ogechi Onuoha - June 1, 2020

*Drought remains the most destructive cause of losses in agriculture in Africa.* About 2.5 billion people around the globe depend on Agriculture for livelihood, with Africa constituting a large percentage of that figure. However, obstacles positioned by climate conditions have often undermined the growth of agriculture on the continent.

#### OBSTACLE

Droughts remain the number one disaster in Africa: of all the people affected by all types of disasters, drought is responsible for over 88% them.