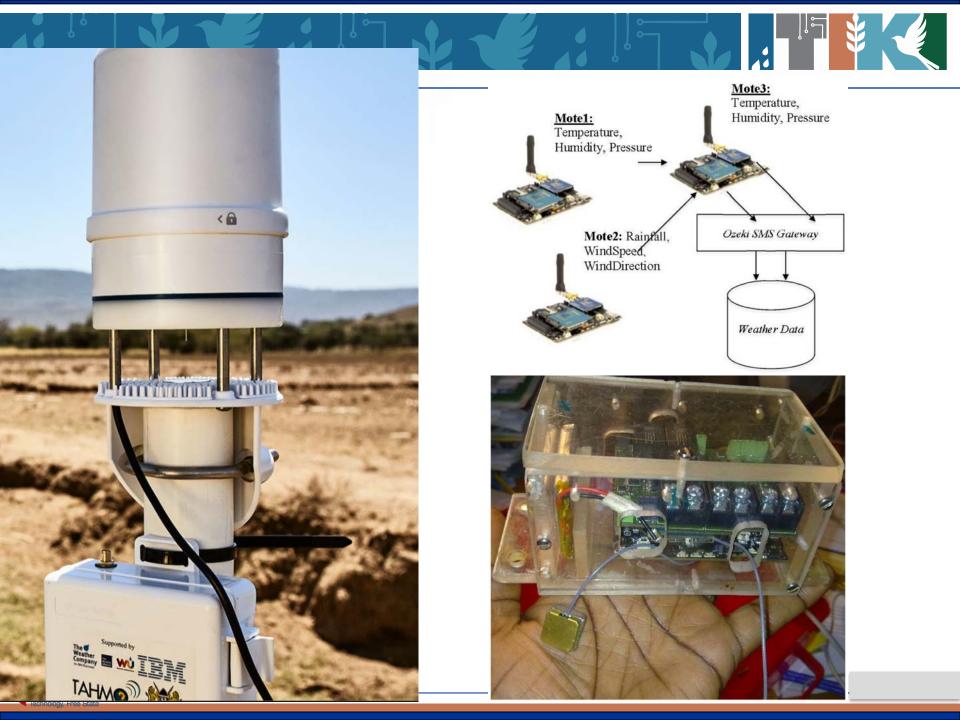

An Adaptive Environmental Management System for Lejweleputswa District: A Participatory Approach through Fuzzy Cognitive Maps

ral University o pology, Free Sta Semantic-Based Data Integration Middleware for Internet of Things and its application for Drought Forecasting