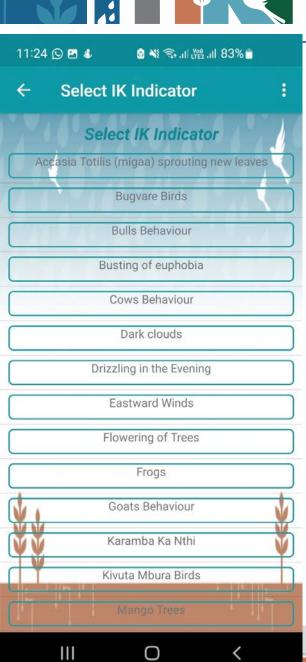

|    |  |  |
| !                                     | Report IK Indicators  |    |  |  |
| 0                                     | Report Extreme Events |    |  |  |
| History                               |                       |    |  |  |
| Ð                                     | View IK Indicators    |    |  |  |
| Ð                                     | View Extreme Events   |    |  |  |
| Other                                 |                       |    |  |  |
| €                                     | Logout                | \$ |  |  |
|                                       |                       | Y  |  |  |
|                                       |                       |    |  |  |
|                                       |                       | (  |  |  |





April 20, 2017

#### Distinguished Young Women Researchers: Dr. Muthoni Masinde

#### Managing Drought In Africa The ITIKI Way

By Ogechi Onuoha - June 1, 2020

*Drought remains the most destructive cause of losses in agriculture in Africa.* About 2.5 billion people around the globe depend on Agriculture for livelihood, with Africa constituting a large percentage of that figure. However, obstacles positioned by climate conditions have often undermined the growth of agriculture on the continent.



HOME INNOVATORS



#### OBSTACLE

Droughts remain the number one disaster in Africa: of all the people affected by all types of disasters, drought is responsible for over 88% them.

#### INNOVATION

Drought Early Warning System

**ORGANIZATION TYPE** 

#### **INNOVATE** AFRICA



Using techno