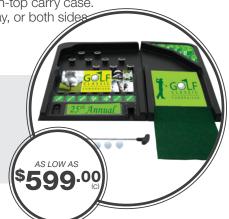

# PRIZE PUTT

Let your guests putt their way to prizes with this mini golf game. Card inserts can be easily swapped out, and a turf mat attaches to the unit to create the perfect putting surface. This mini golf game includes a putter and three golf balls.