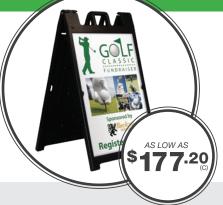

## SIGNICADE DELUXE

The Signicade Deluxe is perfect for outdoor use. Its durable plastic frame stands up to the rain without rust or maintenance. When it's not in use, simply fold it flat; it takes up very little space in storage. Signs slide in and out with ease, and a chalkboard insert is also available.