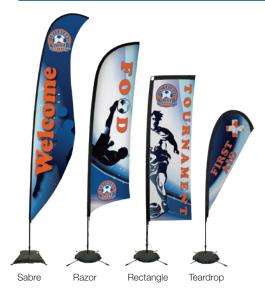

# **SAIL SIGNS**

Don't let potential customers pass you by; sail signs maximize your visibility by standing tall and fluttering in the breeze. Your artwork will be vibrantly dye sublimated on super poly knit fabric. Multiple sizes and shapes available.

#### Sail Signs

Sail signs are a great way to get your message noticed. The carbon composite poles are strong and flexible, and the banners feature reinforced pole pockets. Sail signs are available in a variety of shapes and sizes, with several base options for indoor and outdoor use. Banners are dye sublimated to produce rich, vibrant colors, and they come in both single-sided and double-sided options.

# SAIL SIGN FLAGS

Sail signs are designed to move in the wind, making them truly hard to miss. Graphics are vibrantly dye sublimated on super poly knit fabric. Multiple sizes and shapes available.