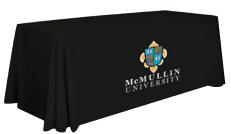

#### Standard Table Throw

Table throws are perfect for school functions. The Standard table throw covers all four sides of the table and has draped corners. Washable polyester fabric is flame-retardant and wrinkle-resistant. Your artwork can be imprinted or dye sublimated on the table throw. Standard throws come in two sizes and there are multiple colors to choose from.