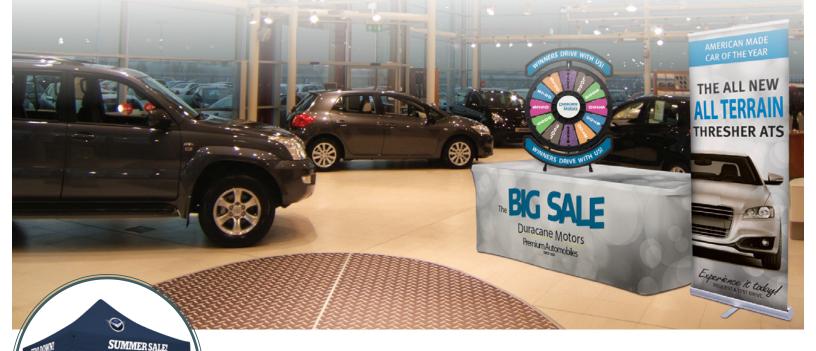

# ADDITIONAL BRANDING OPTIONS FOR CAR DEALERSHIPS

Draw a crowd with games and prize giveaways. The Spin 'N Win Prize Wheel Plus and Value Bag Toss provide entertainment for your guests, and they can be customized with your logo or artwork. These games are a big hit at festivals and sales events!

# WITH ADVERTISING & EVENT BRANDING

Tents elevate your message above the crowd with crisp, taut canopies that are visible from a distance. Your graphic can be dye sublimated or imprinted on the canopy in bold, vibrant colors. Multiple sizes, styles and add-ons create endless possibilities.