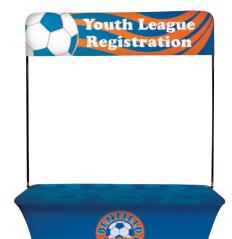

#### **UltraFit Table Throw &** Over-The-Top Display

These two product are the perfect tabletop combo. UltraFit table throws stretch over a table for a wrinkle-free look. Over-the-Top Displays come in a variety of looks and can be adjusted to fit 6' or 8' tables. This combo is ideal for providing information or serving concessions.