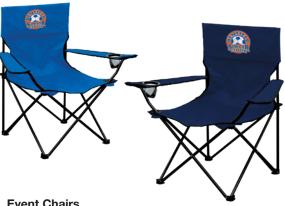

#### **Event Chairs**

Enjoy pre-game and post-game festivities in comfort with imprinted event chairs. The durable steel frame supports up to 225 lbs.