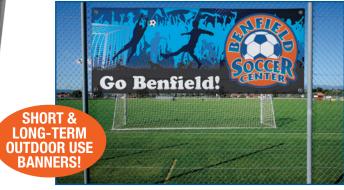

#### **Horizontal A-Frame**

Announce sports and registration events, or simply let the world know your team is the best. The durable, aluminum frame is designed to withstand outdoor conditions, and it supports one or two banners for a single- or double-sided display. Bungee cords and ground stakes are included to keep everything secure and grounded.