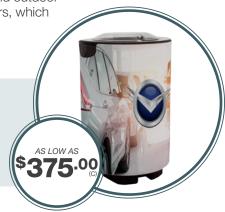

Customize your cooler to promote your brand or show off your team spirit. Kit includes cooler and dye-sublimated neoprene cover. Multiple sizes available.