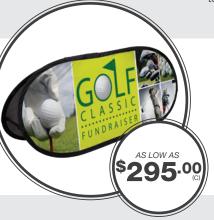

# SAIL SIGN FLAGS

Sail signs are designed to move in the wind, making them truly hard to miss. Graphics are vibrantly dye sublimated on super poly knit fabric. Multiple sizes and shapes available.