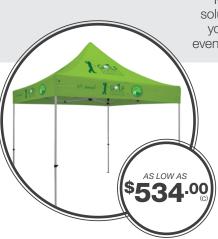

# WITH ADVERTISING & EVENT BRANDING

Tents elevate your message above the crowd with crisp, taut canopies that are visible from a distance. Your graphic can be dye sublimated or imprinted on the canopy in bold, vibrant colors. Multiple sizes, styles and add-ons create endless possibilities.

Tents elevate your message above the crowd with crisp, taut canopies that are visible from a distance. Your graphic can be dye sublimated or imprinted on the canopy in bold, vibrant colors. Multiple sizes, styles and add-ons create endless possibilities.