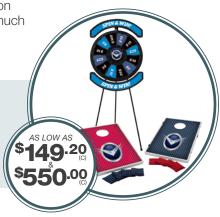

Draw a crowd with games and prize giveaways. The Spin 'N Win Prize Wheel Plus and Value Bag Toss provide entertainment for your guests, and they can be customized with your logo or artwork. These games are a big hit at festivals and sales events!

# PRIZE PUTT

Let your guests putt their way to prizes with this mini golf game. Card inserts can be easily swapped out, and a turf mat attaches to the unit to create the perfect putting surface. This mini golf game includes a putter and three golf balls.