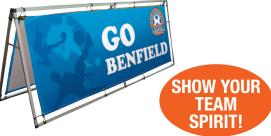

#### **Horizontal A-Frame**

Announce sports and registration events, or simply let the world know your team is the best. The durable, aluminum frame is designed to withstand outdoor conditions, and it supports one or two banners for a single- or double-sided display. Bungee cords and ground stakes are included to keep everything secure and grounded.