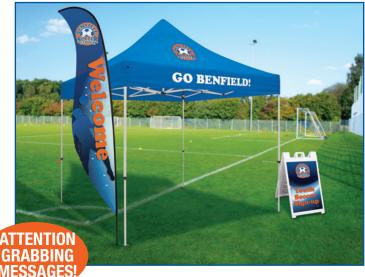

#### Sail Signs

Sail signs are a great way to get your message noticed. The carbon composite poles are strong and flexible, and the banners feature reinforced pole pockets. Sail signs are available in a variety of shapes and sizes, with several base options for indoor and outdoor use. Banners are dye sublimated to produce rich, vibrant colors, and they come in both single-sided and double-sided options.

#### **Tents**

Provide some shade for players and fans while you serve them concessions, provide information, or encourage them to sign up for special events. Tent canopies can be imprinted with a logo or dye sublimated with a full-color design. These tents have an enormous variety of accessory options, so you can design a standout look that's perfect for your team or brand.

#### **Horizontal A-Frame**

Announce sports and registration events, or simply let the world know your team is the best. The durable, aluminum frame is designed to withstand outdoor conditions, and it supports one or two banners for a single- or double-sided display. Bungee cords and ground stakes are included to keep everything secure and grounded.