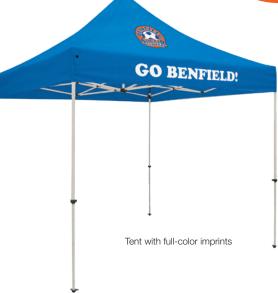

#### **Tents**

Provide some shade for players and fans while you serve them concessions, provide information, or encourage them to sign up for special events. Tent canopies can be imprinted with a logo or dye sublimated with a full-color design. These tents have an enormous variety of accessory options, so you can design a standout look that's perfect for your team or brand.