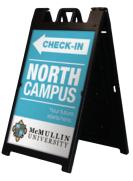

#### Signicade Deluxe A-Frame

A-frames are great for shortterm outdoor use, and the plastic construction makes them weather-resistant and maintenance-free. They're available is single-sided and double-sided options.