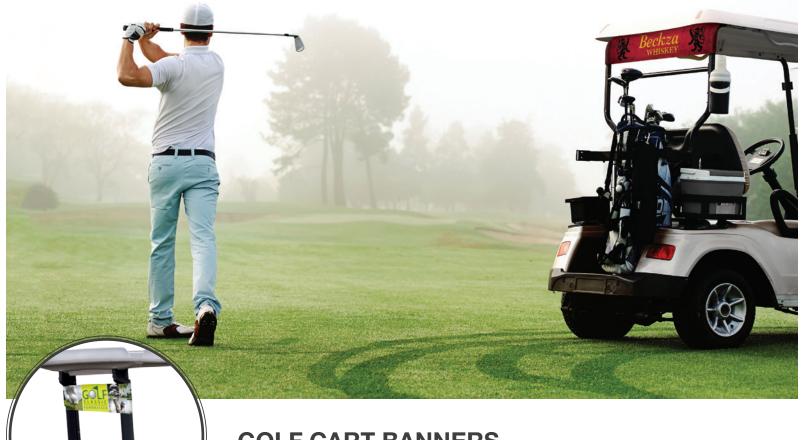

# PROMOTE LIKE A PRO WITH GOLF CART ADVERTISING

# **GOLF CART BANNERS**

Generate greater visibility with mobile cart advertising. Your graphic is dye sublimated on neoprene, which is durable enough for outdoor use. The banner attaches to the back of your cart in seconds using hook-and-loop fasteners.

Make a lasting impression with this unique mobile advertising solution. A dye-sublimated neoprene wrap prominently displays your brand or artwork. The foam core keeps it snugly in place, even when you're driving around. 11" and 16" cuff sizes available.