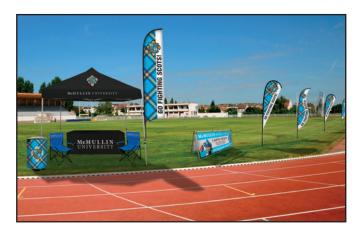

#### Fabric Flags

Show your school pride with brilliantly dye sublimated full-color flags. These flags are made of durable super poly knit fabric, and they're available single- or double-sided.

A-frames are great for short-term outdoor use, and the plastic construction makes them weather-resistant and maintenance-free. They're available is single-sided and double-sided options.

#### Standard Table Throw

Table throws are perfect for school functions. The Standard table throw covers all four sides of the table and has draped corners. Washable polyester fabric is flame-retardant and wrinkle-resistant. Your artwork can be imprinted or dye sublimated on the table throw. Standard throws come in two sizes and there are multiple colors to choose from.

a wide variety of options, with many sizes, materials and finishing styles to choose from.

Promote school events with brightly colored banners that flutter in the breeze. The carbon composite poles are strong and flexible, and the banners feature reinforced pole pockets. Sail signs are available in a variety of shapes and sizes, with several base options for indoor and outdoor use. Banners are dye sublimated to produce rich, vibrant colors, and they come in both single-sided and double-sided options.

Announce sports and registration events, or simply let the world know your school's team is the best. The durable, aluminum frame is designed to withstand outdoor conditions, and it supports one or two banners for a single- or double-sided display. Bungee cords and ground stakes are included to keep everything secure and grounded.

# **SAIL SIGNS**

Don't let potential customers pass you by; sail signs maximize your visibility by standing tall and fluttering in the breeze. Your artwork will be vibrantly dye sublimated on super poly knit fabric. Multiple sizes and shapes available.

#### Sail Signs

Sail signs are a great way to get your message noticed. The carbon composite poles are strong and flexible, and the banners feature reinforced pole pockets. Sail signs are available in a variety of shapes and sizes, with several base options for indoor and outdoor use. Banners are dye sublimated to produce rich, vibrant colors, and they come in both single-sided and double-sided options.

#### **Horizontal A-Frame**

Announce sports and registration events, or simply let the world know your team is the best. The durable, aluminum frame is designed to withstand outdoor conditions, and it supports one or two banners for a single- or double-sided display. Bungee cords and ground stakes are included to keep everything secure and grounded.