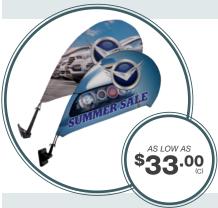

# **SAIL SIGNS**

Don't let potential customers pass you by; sail signs maximize your visibility by standing tall and fluttering in the breeze. Your artwork will be vibrantly dye sublimated on super poly knit fabric. Multiple sizes and shapes available.

## MINI SAIL SIGNS

Smaller sail signs can be used in myriad creative ways to show off your most exciting sales and offers. They have several base options that attach easily to vehicles via magnet, window clip or suction cup. The standard clip-on base lets you display them pretty much anywhere else you can think of.

# SAIL SIGN FLAGS

Sail signs are designed to move in the wind, making them truly hard to miss. Graphics are vibrantly dye sublimated on super poly knit fabric. Multiple sizes and shapes available.