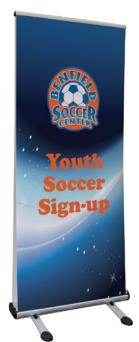

#### **Outdoor Trek Lite Retractor**

This heavy-duty retractor loves the great outdoors! It features two single-sided vinyl banners so it's ideal for outdoor use, and the attachable feet keep it stable. It's lightweight, so it's easy to move so you can display it wherever the action is.