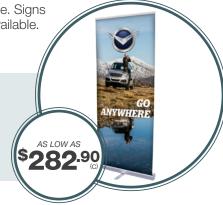

## **ECONOMY PLUS RETRACTOR**

The Economy Plus retractor is a truly utilitarian advertising option. It's lightweight and portable, so you can leave it in a lobby or take it on the road. This retractor puts in a hard day's work wherever you decide to use it.