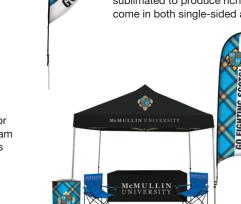

#### Tailgater Total Show Package

This Total Show Package includes everything you need to score an instant touchdown at your next event. It features a Standard event tent, a Razor sail sign, two event chairs, a nylon table cover and an event cooler.

# WITH ADVERTISING & EVENT BRANDING

Tents elevate your message above the crowd with crisp, taut canopies that are visible from a distance. Your graphic can be dye sublimated or imprinted on the canopy in bold, vibrant colors. Multiple sizes, styles and add-ons create endless possibilities.

#### **Tents**

Provide some shade for players and fans while you serve them concessions, provide information, or encourage them to sign up for special events. Tent canopies can be imprinted with a logo or dye sublimated with a full-color design. These tents have an enormous variety of accessory options, so you can design a standout look that's perfect for your team or brand.

#### **Event Chairs**

Enjoy pre-game and post-game festivities in comfort with imprinted event chairs. The durable steel frame supports up to 225 lbs.