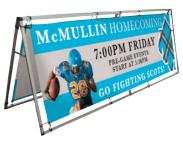

## **BANNERS**

Make an announcement that gets you noticed. Full-color banners are available single- or double-sided and come in both indoor and outdoor options. For a truly stunning look, try aluminum fabric banners, which have a reflective look that gets you noticed.

#### 10 oz. Vinyl Banners

This banner combines great quality with exceptional value. It's perfect for indoor use, as well as short-term outdoor use.

#### 18 oz. Vinvl Banners

This durable banner is built to survive the elements, so it's the top choice for long-term outdoor use.

#### 9 oz. Mesh Vinyl Banners

This banner is made of breathable, fire-retardant material, making it great for use in breezy outdoor areas.