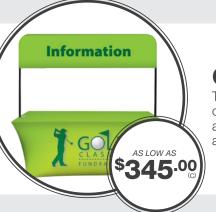

## **OVER-THE-TOP DISPLAY**

This double-sided display simply clamps to the edges of a table to create overhead ad space. Poles are made of lightweight, durable carbon composite and are reinforced with aluminum corners. Multiple sizes available. Floor base also available so you can mount the display without a table.