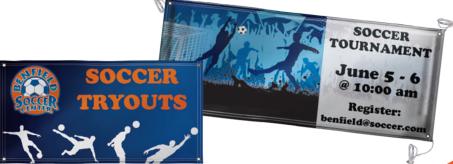

#### Sail Signs

Sail signs are a great way to get your message noticed. The carbon composite poles are strong and flexible, and the banners feature reinforced pole pockets. Sail signs are available in a variety of shapes and sizes, with several base options for indoor and outdoor use. Banners are dye sublimated to produce rich, vibrant colors, and they come in both single-sided and double-sided options.

#### **Horizontal A-Frame**

Announce sports and registration events, or simply let the world know your team is the best. The durable, aluminum frame is designed to withstand outdoor conditions, and it supports one or two banners for a single- or double-sided display. Bungee cords and ground stakes are included to keep everything secure and grounded.