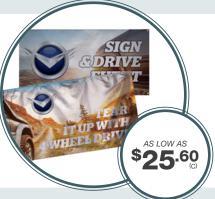

#### **Horizontal A-Frame**

Announce sports and registration events, or simply let the world know your team is the best. The durable, aluminum frame is designed to withstand outdoor conditions, and it supports one or two banners for a single- or double-sided display. Bungee cords and ground stakes are included to keep everything secure and grounded.