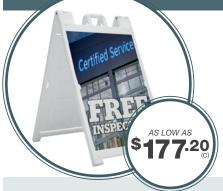

## SIGNICADE DELUXE

The Signicade Deluxe is perfect for outdoor use. Its durable plastic frame stands up to weather without rust or maintenance. When it's not in use, simply fold it flat; it takes up very little space in storage. Signs slide in and out with ease, and a chalkboard insert is also available.

## SIGNICADE DELUXE

The Signicade Deluxe is perfect for outdoor use. Its durable plastic frame stands up to the rain without rust or maintenance. When it's not in use, simply fold it flat; it takes up very little space in storage. Signs slide in and out with ease, and a chalkboard insert is also available.