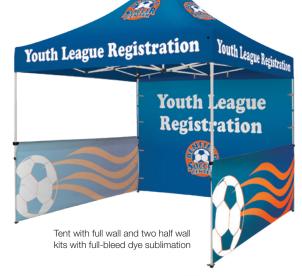

#### **Tents**

Provide some shade for players and fans while you serve them concessions, provide information, or encourage them to sign up for special events. Tent canopies can be imprinted with a logo or dye sublimated with a full-color design. These tents have an enormous variety of accessory options, so you can design a standout look that's perfect for your team or brand.