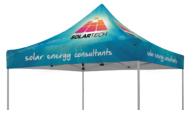

# BUYER'S GUIDE TO TENTS

Also Known As: Canopies • Pop-Up Tents • Pop-Up Canopies Trade Show Canopies • Instant Canopies • Portable Shelters

## Standard 10' Tent

(See page 80 in our 2018 Product Guide.)

Stake kit

Frame is constructed of steel and features 1.125" square legs

Legs include plastic push buttons for pinchfree height adjustments

Hardware is covered by a one-year warranty

## Deluxe 10' Tent

(See page 81 in our 2018 Product Guide.)

Frame is constructed of steel and features 1.25" square legs

Legs include plastic levers for pinch-free height adjustments

Hardware is covered by a two-year warranty

## Premium 10' Tent

(See page 83 in our 2018 Product Guide.)

Frame is constructed of aluminum and features 1.75" hexagon legs

Legs include plastic levers for pinch-free height adjustments

Hardware is covered by a five-year warranty