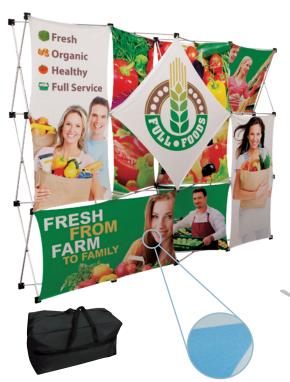

# BUYER'S GUIDE TO FLOOR DISPLAYS

Also Known As: Backdrops • Pop-Up Displays • Trade Show Booths Exhibit Displays • Portable Displays • Fabric Displays

# GeoMetrix

(See page 158-159 in our 2018 Product Guide.)

Lightweight 0.03" aluminum springaction pop-up frame

Fabric panels feature reinforced buttonholes that attach to pins on the frame's hubs

Hardware is covered by a one-year warranty

# FRESH FARM

Fabric panels give you countless options for setting up a creative display.