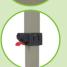

## Standard 10' Tent

(See page 80 in our 2018 Product Guide.)

Stake kit

Frame is constructed of steel and features 1.125" square legs

Legs include plastic push buttons for pinchfree height adjustments

Hardware is covered by a one-year warranty

## Deluxe 10' Tent

(See page 81 in our 2018 Product Guide.)

Frame is constructed of steel and features 1.25" square legs

Legs include plastic levers for pinch-free height adjustments

Hardware is covered by a two-year warranty