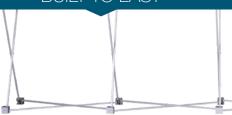

## **BUILT TO LAST**

The Splash frame is designed for stability, with durable rectangular extrusions and a solid, sturdy footprint.