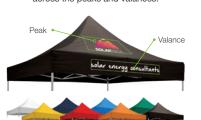

### **FULL-COLOR IMPRINT**

Imprinted on up to eight locations across the peaks and valances.

Stocked in eight colors

### **FULL-BLEED DYE SUBLIMATION**

Covers the entire canopy with vibrant, full-color graphics.