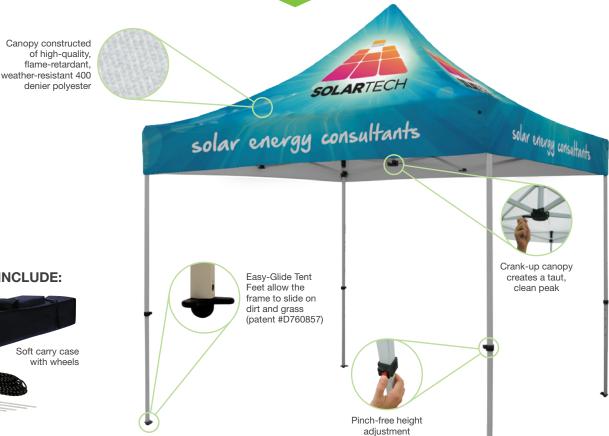

## Standard 10' Tent

(See page 80 in our 2018 Product Guide.)

Stake kit

Frame is constructed of steel and features 1.125" square legs

Legs include plastic push buttons for pinchfree height adjustments

Hardware is covered by a one-year warranty

## Deluxe 10' Tent

(See page 81 in our 2018 Product Guide.)

Frame is constructed of steel and features 1.25" square legs

Legs include plastic levers for pinch-free height adjustments

Hardware is covered by a two-year warranty

## Premium 10' Tent

(See page 83 in our 2018 Product Guide.)

Frame is constructed of aluminum and features 1.75" hexagon legs

Legs include plastic levers for pinch-free height adjustments

Hardware is covered by a five-year warranty