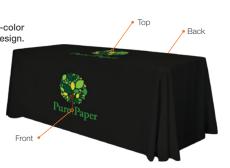

# Standard Throws

(See page 9 in our 2018 Product Guide.)

Four-sided design with draped corners

Polyester poplin is available in 15 stock colors

Product is covered by a one-year warranty

### **FULL-COLOR IMPRINT**

Artwork can range from a simple one-color design to a more detailed full-color design.

- Graphics can range in complexity from a simple one-color design to a more detailed full-color design
- Available on stock fabric colors only
- Always roll your table throw for storage; do not fold on imprint side
- Not available on Premium throws