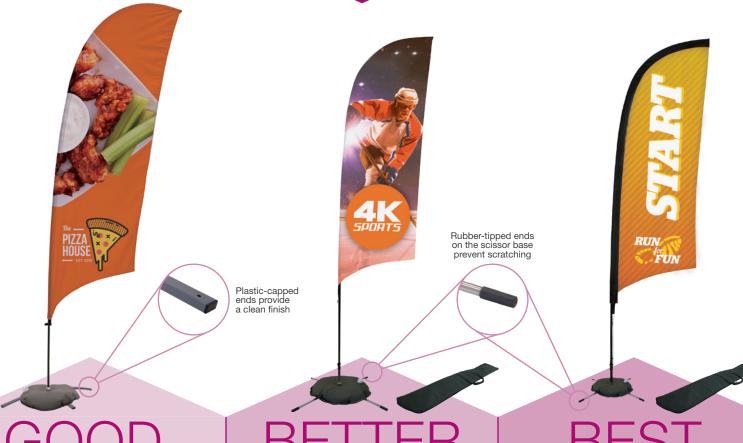

Pole pocket is made of the same super poly knit fabric as the flag

Channeled carbon composite overlay construction with low-gloss black paint finish

A loop on the flag attaches to an adjustable hook on the pole

through back

Hardware is covered by a 90-day warranty

Streamline 9' Razor

(See page 70-71 in our 2018 Product Guide.)

Pole pocket is made of the same super poly knit fabric as the flag

Uniform carbon composite overlay construction with high-gloss black paint finish

Flag attaches to a fixed hook using a bungee cord

light-blocking liner in between

Hardware is covered by a lifetime warranty and includes a soft carry case

Premium 9' Razor

(See page 72-73 in our 2018 Product Guide.)

Pole pocket is made of durable polypropylene webbing

Uniform carbon composite overlay construction with high-gloss black paint finish

Flag attaches to a fixed hook using a bungee cord

Hardware is covered by a lifetime warranty and includes a soft carry case