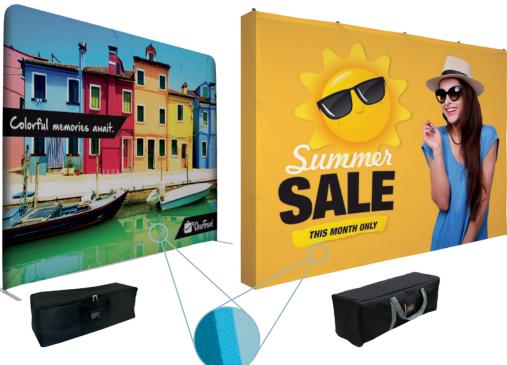

# BUYER'S GUIDE TO FLOOR DISPLAYS

Also Known As: Backdrops • Pop-Up Displays • Trade Show Booths Exhibit Displays • Portable Displays • Fabric Displays

## EuroFit

(See page 144-145 in our 2018 Product Guide.)

Durable 0.04" aluminum frame with pushbutton connectors and labeled joints

Graphic cover slides over the frame like a pillowcase

Hardware is covered by a one-year warranty

## MODULAR SYSTEM

EuroFit systems are infinitely expandable. Using the EuroFit Connector, individual displays can be hinged together for unique layouts.