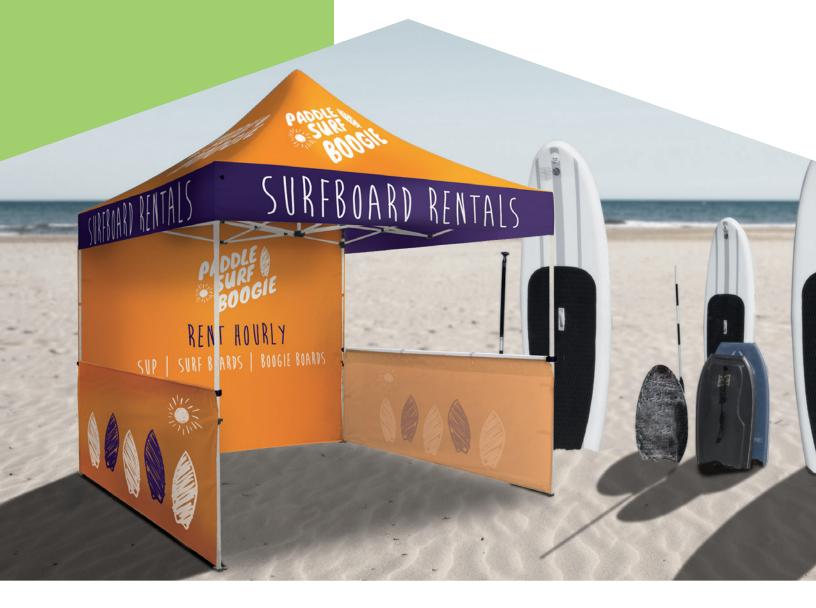

# BUYER'S GUIDE TO TENTS

Also Known As: Canopies • Pop-Up Tents • Pop-Up Canopies Trade Show Canopies • Instant Canopies • Portable Shelters

# BUYER'S GUIDE TO TENTS

## PERSONALIZE WITH ACCESSORIES

There are dozens of options for customizing your tent, including detachable tent walls, ballasts, lights that clip to tent frames and more.