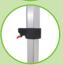

## Deluxe 10' Tent

(See page 81 in our 2018 Product Guide.)

Frame is constructed of steel and features 1.25" square legs

Legs include plastic levers for pinch-free height adjustments

Hardware is covered by a two-year warranty

## Premium 10' Tent

(See page 83 in our 2018 Product Guide.)

Frame is constructed of aluminum and features 1.75" hexagon legs

Legs include plastic levers for pinch-free height adjustments

Hardware is covered by a five-year warranty