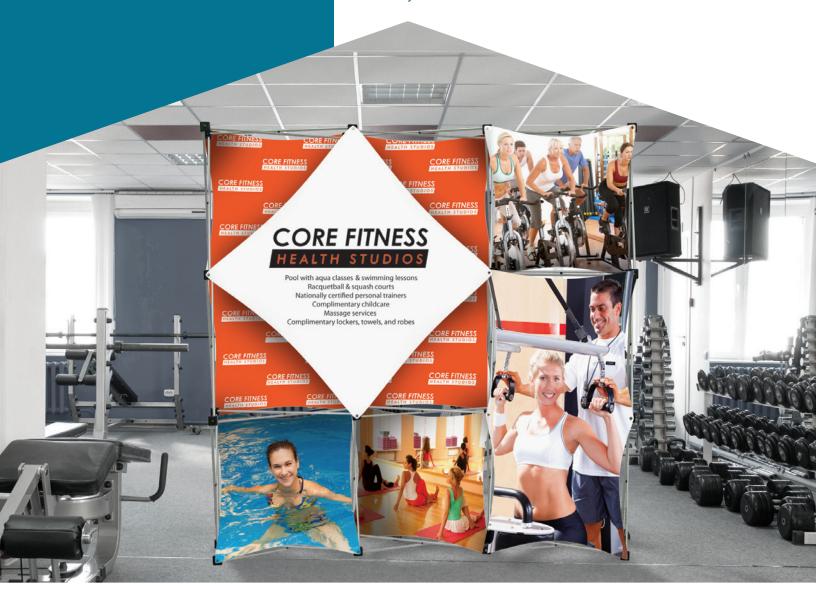

# GeoMetrix

(See page 158-159 in our 2018 Product Guide.)

Lightweight 0.03" aluminum springaction pop-up frame

Fabric panels feature reinforced buttonholes that attach to pins on the frame's hubs

Hardware is covered by a one-year warranty

## VERSATILE LAYOUT

# FRESH FARM

Fabric panels give you countless options for setting up a creative display.