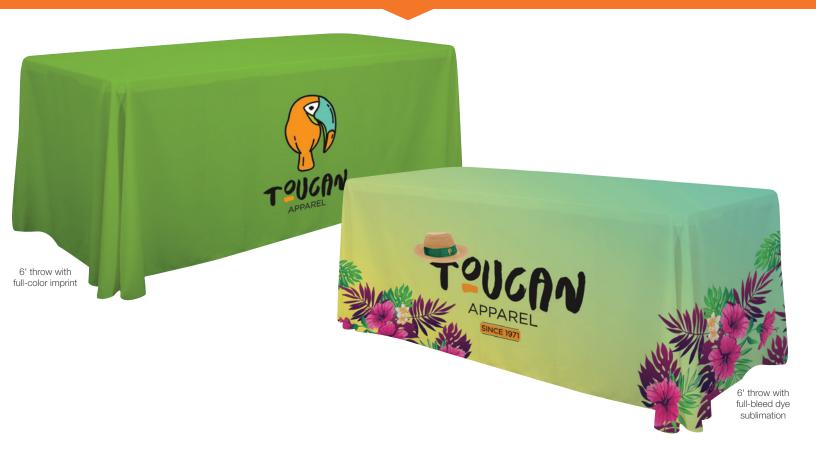

### **FULL-COLOR IMPRINT**

Artwork can range from a simple one-color design to a more detailed full-color design.

- Graphics can range in complexity from a simple one-color design to a more detailed full-color design
- Available on stock fabric colors only
- Always roll your table throw for storage; do not fold on imprint side
- Not available on Premium throws

### **FULL-BLEED DYE SUBLIMATION**

Covers the entire table throw with vibrant, full-color artwork.

- Ideal for complex designs, photographic images or art with gradients
- Art is dye sublimated (four-color CMYK process) on white fabric only
- Fold and store in the included vinyl zip bag