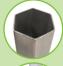

## Premium 10' Tent

(See page 83 in our 2018 Product Guide.)

Frame is constructed of aluminum and features 1.75" hexagon legs

Legs include plastic levers for pinch-free height adjustments

Hardware is covered by a five-year warranty