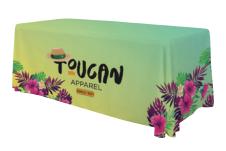

### **FULL-BLEED DYE SUBLIMATION**

Covers the entire table throw with vibrant, full-color artwork.

- Ideal for complex designs, photographic images or art with gradients
- Art is dye sublimated (four-color CMYK process) on white fabric only
- Fold and store in the included vinyl zip bag