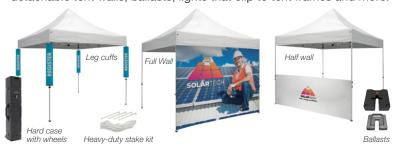

## PERSONALIZE WITH ACCESSORIES

There are dozens of options for customizing your tent, including detachable tent walls, ballasts, lights that clip to tent frames and more.