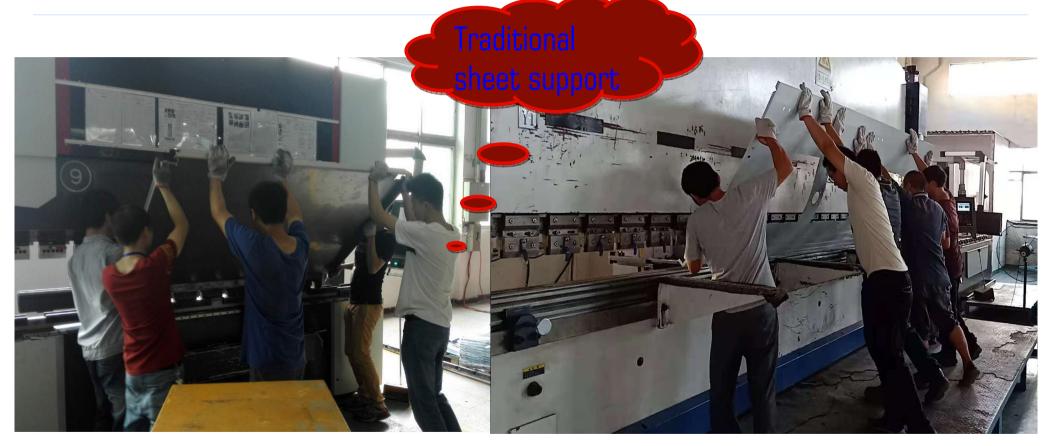

#### **AFAB MACHINERY AND TOOLS LTD**

Sheet Follower -Press Brake Front Support

SHEET FOLLOWER FUNCTION

4M~6M bending machine with two sheet follower

Single Machine sync or Double Machines sync

- 1,Saving labour
- 2, Improve efficiency press brake machine
- 3, Completely sync for both follower action and bending

movement

- 4, Suitable for various brand bending machine
- 5, Independent system, No need to modify bending machine