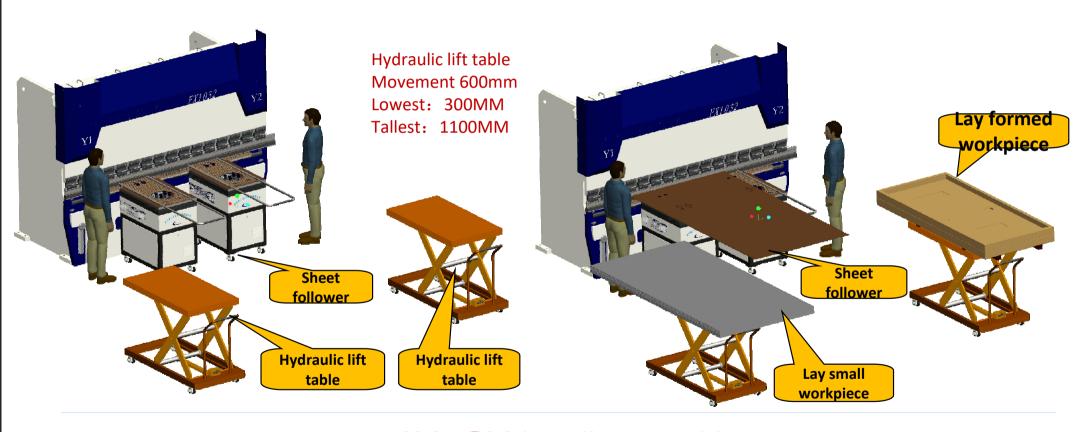

### 1.3 PARAMETER

| Decription           |        | Value     |        |
|----------------------|--------|-----------|--------|
| Lift capacity        |        | 75        | KG     |
| Work table           | Length | 900+      | mm     |
|                      | Width  | 600+      | mm     |
| Slide movement       |        | 400       | mm     |
| MAX Lift Angle       |        | 45°       | degree |
| Work speed           | Lift   | 0~600     | mm/s   |
|                      | Return | 80~160    | mm/s   |
| Machine Dimension    | Length | 900       | mm     |
|                      | Width  | 600       | mm     |
|                      | Height | 1150      | mm     |
| Power for Main Motor |        | 1.0/1.5/4 | KW     |
| Machine weight       |        | 330       | Kg     |