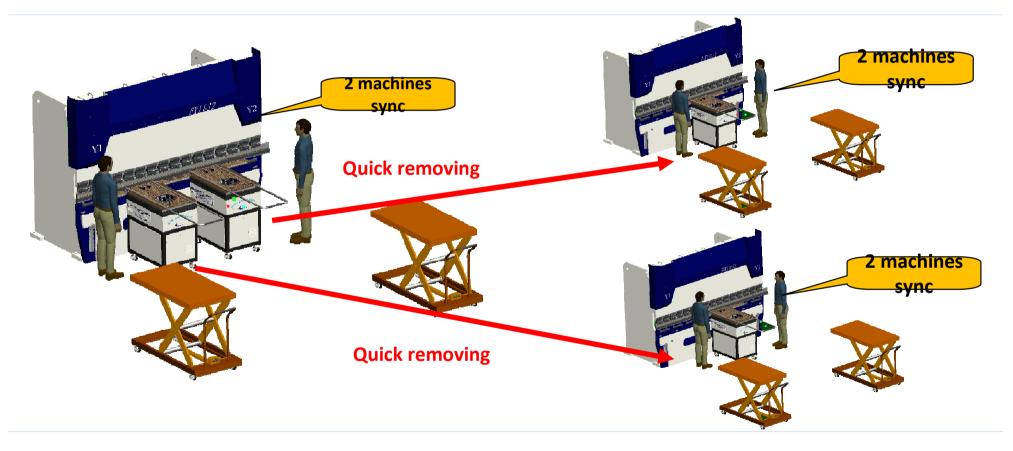

#### **AFAB MACHINERY AND TOOLS LTD**

Sheet Follower -Press Brake Front Support

SHEET FOLLOWER FUNCTION

4M~6M bending machine with two sheet follower

Single Machine sync or Double Machines sync

- 1,Saving labour
- 2, Improve efficiency press brake machine
- 3, Completely sync for both follower action and bending

movement

- 4, Suitable for various brand bending machine
- 5, Independent system, No need to modify bending machine