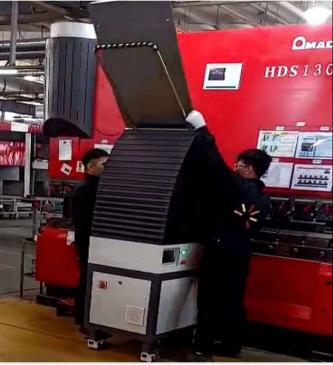

#### **AFAB MACHINERY AND TOOLS LTD**

Sheet Follower -Press Brake Front Support

SHEET FOLLOWER FUNCTION

4M~6M bending machine with two sheet follower

Single Machine sync or Double Machines sync

- 1,Saving labour
- 2, Improve efficiency press brake machine
- 3, Completely sync for both follower action and bending

movement

- 4, Suitable for various brand bending machine
- 5, Independent system, No need to modify bending machine