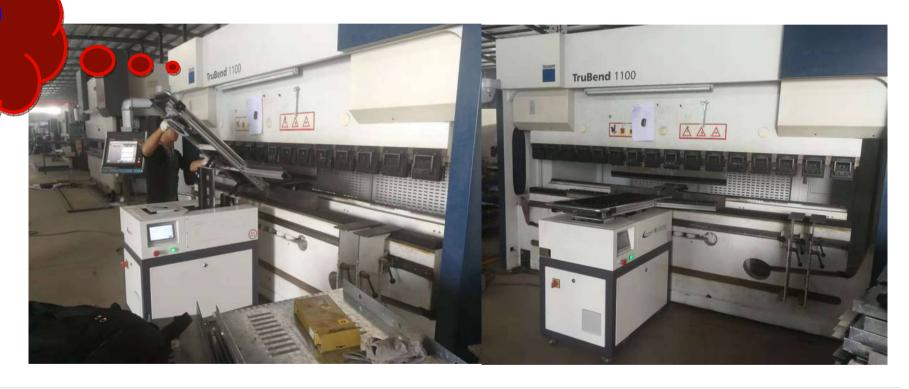

#### **AFAB MACHINERY AND TOOLS LTD**

Sheet Follower -Press Brake Front Support

SHEET FOLLOWER FUNCTION

4M~6M bending machine with two sheet follower

Single Machine sync or Double Machines sync

- 1,Saving labour
- 2, Improve efficiency press brake machine
- 3, Completely sync for both follower action and bending

movement

- 4, Suitable for various brand bending machine
- 5, Independent system, No need to modify bending machine