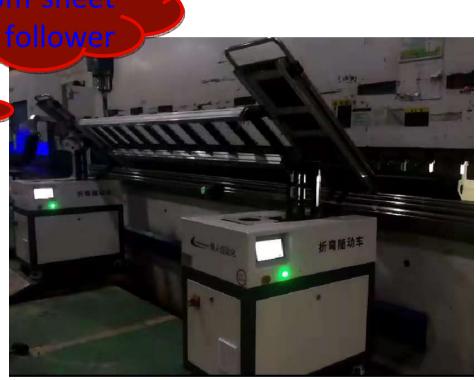

#### **AFAB MACHINERY AND TOOLS LTD**

Sheet Follower -Press Brake Front Support

SHEET FOLLOWER FUNCTION

4M~6M bending machine with two sheet follower

Single Machine sync or Double Machines sync

- 1,Saving labour
- 2, Improve efficiency press brake machine
- 3, Completely sync for both follower action and bending

movement

- 4, Suitable for various brand bending machine
- 5, Independent system, No need to modify bending machine