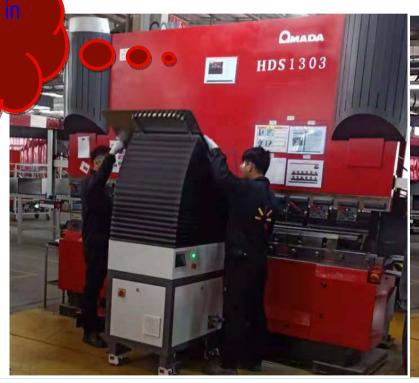

#### **AFAB MACHINERY AND TOOLS LTD**

Sheet Follower -Press Brake Front Support

SHEET FOLLOWER FUNCTION

4M~6M bending machine with two sheet follower

Single Machine sync or Double Machines sync

- 1,Saving labour
- 2, Improve efficiency press brake machine
- 3, Completely sync for both follower action and bending

movement

- 4, Suitable for various brand bending machine
- 5, Independent system, No need to modify bending machine