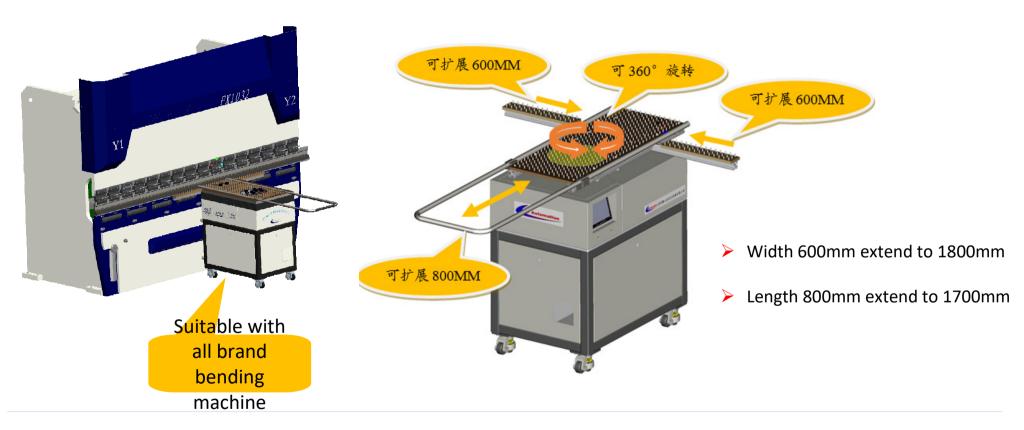

#### **AFAB MACHINERY AND TOOLS LTD**

Sheet Follower -Press Brake Front Support

SHEET FOLLOWER FUNCTION

4M~6M bending machine with two sheet follower

Single Machine sync or Double Machines sync

- 1,Saving labour
- 2, Improve efficiency press brake machine
- 3, Completely sync for both follower action and bending

movement

- 4, Suitable for various brand bending machine
- 5, Independent system, No need to modify bending machine

### 1.3 PARAMETER

| Decription           |        | Value     |        |
|----------------------|--------|-----------|--------|
| Lift capacity        |        | 75        | KG     |
| Work table           | Length | 900+      | mm     |
|                      | Width  | 600+      | mm     |
| Slide movement       |        | 400       | mm     |
| MAX Lift Angle       |        | 45°       | degree |
| Work speed           | Lift   | 0~600     | mm/s   |
|                      | Return | 80~160    | mm/s   |
| Machine Dimension    | Length | 900       | mm     |
|                      | Width  | 600       | mm     |
|                      | Height | 1150      | mm     |
| Power for Main Motor |        | 1.0/1.5/4 | KW     |
| Machine weight       |        | 330       | Kg     |