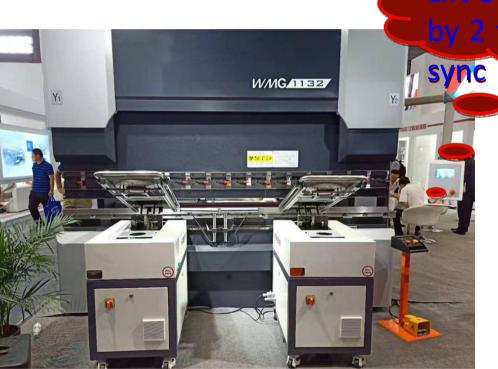

#### **AFAB MACHINERY AND TOOLS LTD**

Sheet Follower -Press Brake Front Support

SHEET FOLLOWER FUNCTION

4M~6M bending machine with two sheet follower

Single Machine sync or Double Machines sync

- 1,Saving labour
- 2, Improve efficiency press brake machine
- 3, Completely sync for both follower action and bending

movement

- 4, Suitable for various brand bending machine
- 5, Independent system, No need to modify bending machine