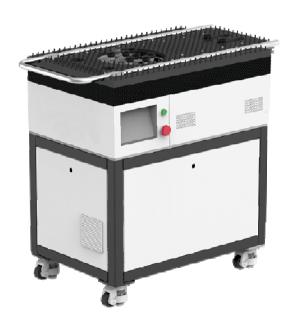

#### **AFAB MACHINERY AND TOOLS LTD**

Sheet Follower -Press Brake Front Support

SHEET FOLLOWER FUNCTION

4M~6M bending machine with two sheet follower

Single Machine sync or Double Machines sync

- 1,Saving labour
- 2, Improve efficiency press brake machine
- 3, Completely sync for both follower action and bending

movement

- 4, Suitable for various brand bending machine
- 5, Independent system, No need to modify bending machine