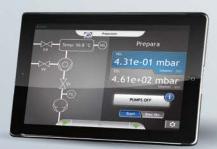

## Software mobile solution

MPS

- Remote access to device
- Full device control
- Real time data acquisition
- Fast, real time chart data preview

If you need any further information, please do not hesitate to contact our sales department