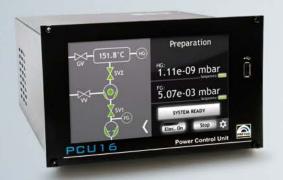

PCU16 Power Control Unit

- Connection flange: DN 63 CF or 100 CF
- Turbo pump pumping speed: 65 270 l/s
- Forevacuum pump pumping speed: 14 m³/h
- Ultimate pressure: <1x10<sup>-10</sup> mbar
- Separate fore & high vacuum pressure measurement
- Cooling method: air
- Available interfaces: RS232, Ethernet
- Compresed air & purge gas connection: hose OD 6 mm
- Integrated UPS
- Equipped with mass spectrometer: range 0 200 amu (option)
- Equipped with small multi port UHV chamber

Operation is fully controlled by a microprocessor control unit **PCU16**. It supports one ultra-high vacuum pump (e.g. turbomolecular pump, ion pump, cryo pump, etc.), electromagnetic vent valve, electromagnetic safety valve, fore vacuum pump and two vacuum gauges based on the 0..10V output standard. The **PCU16** displays the state of all of the connected peripheral devices on a large 7" TFT LCD

touchscreen, providing clear readouts of important system parameters to the user. Such a combination of easy and user-friendly interface allows for full automatic pumping and venting together with complete protection of all built-in components.