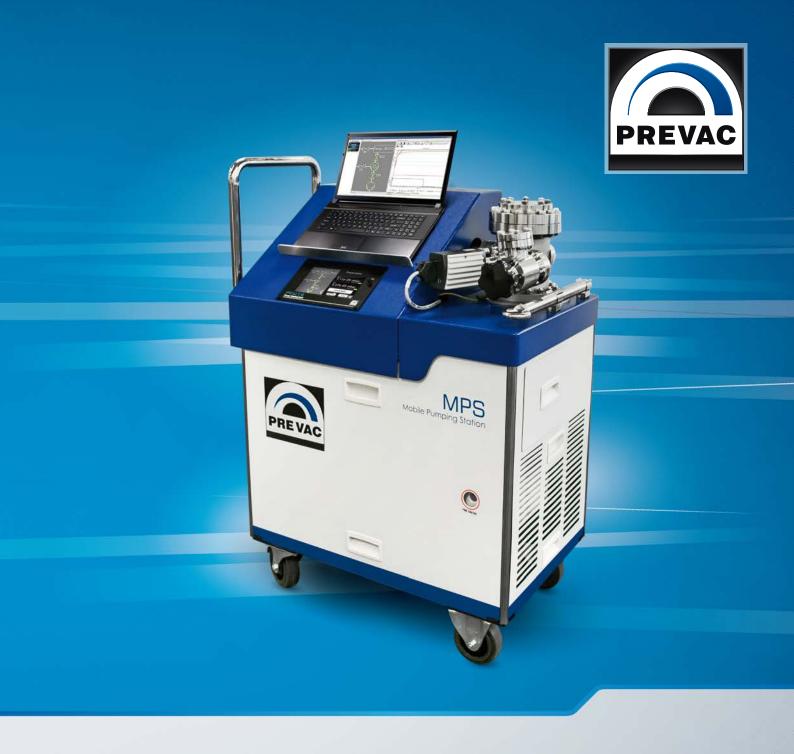

## MOBILE PUMPING STATION

PRECISION AND VACUUM TECHNOLOGY

First time you are able to combine different vacuum equipment, such as forevacuum, turbo pumps, mass spectrometer, valves, etc. into one mobile station.

Our Mobile Pumping Station could be built of various forevacuum and turbomolecular pumps as well as many types of mass spectrometers.

## **Features:**

- Working mode: automatic or manual
- 2 channels for vacuum measurement
- Ability to read & control from any place (ethernet interface or wireless mobile devices)
- Ability to read turbo pump parameters such as: rotation speed, actual rotation, supply voltage, motor current, motor temp, converter temp, bearing temp, error code
- UPS power supply
- Connection for additional RGA measurement devices
- USB service & upgrade port

PCU16 Power Control Unit

- Connection flange: DN 63 CF or 100 CF
- Turbo pump pumping speed: 65 270 l/s
- Forevacuum pump pumping speed: 14 m³/h
- Ultimate pressure: <1x10<sup>-10</sup> mbar
- Separate fore & high vacuum pressure measurement
- Cooling method: air
- Available interfaces: RS232, Ethernet
- Compresed air & purge gas connection: hose OD 6 mm
- Integrated UPS
- Equipped with mass spectrometer: range 0 200 amu (option)
- Equipped with small multi port UHV chamber