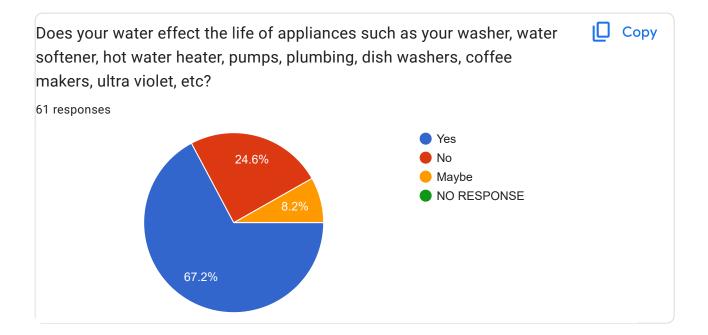

## Town of Lincoln Water District Interest Survey 61 responses

## **Publish analytics**









How much do you spend annually on products specifically for limescale, hardness, or on items effected by your well water? Examples: Cleaning/Laundry products specific for hardness/limescale, shower liners, clothing, car washes, sinks, faucets, hair/skin products for dry skin, dishware, etc.

| 61 responses     |
|------------------|
| 0                |
| 1000.00          |
| unknown          |
| 100              |
| 200              |
| 300              |
| ?                |
| 0.00             |
| 3,500.00         |
| Less than \$1000 |
| None             |
| 3000             |
| 100+             |
| ~\$3000          |
| \$0              |
| \$400.00         |
| \$500            |
| Not sure         |

700\$

500.00

\$300-400 min.

Don't Know

600

none

NO RESPONSE

NO Response

20