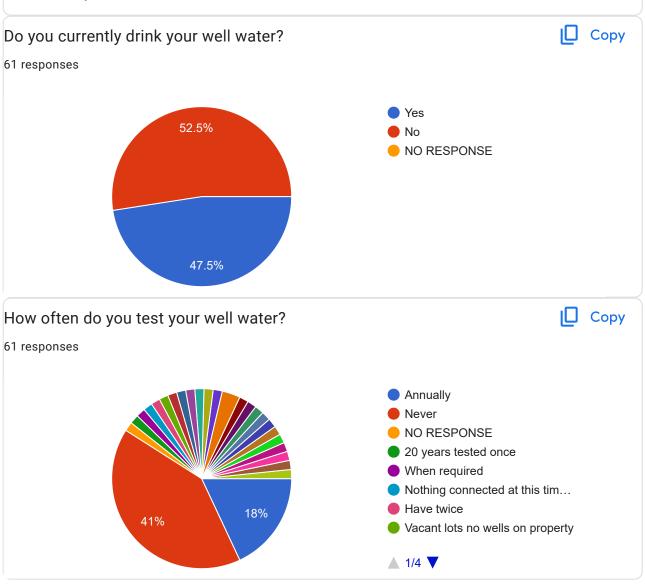

## Town of Lincoln Water District Interest Survey 61 responses

## **Publish analytics**









How much do you spend annually on products specifically for limescale, hardness, or on items effected by your well water? Examples: Cleaning/Laundry products specific for hardness/limescale, shower liners, clothing, car washes, sinks, faucets, hair/skin products for dry skin, dishware, etc.

| 61 responses     |
|------------------|
| 0                |
| 1000.00          |
| unknown          |
| 100              |
| 200              |
| 300              |
| ?                |
| 0.00             |
| 3,500.00         |
| Less than \$1000 |
| None             |
| 3000             |
| 100+             |
| ~\$3000          |
| \$0              |
| \$400.00         |
| \$500            |
| Not sure         |

700\$

500.00

\$300-400 min.

Don't Know

600

none

NO RESPONSE

NO Response