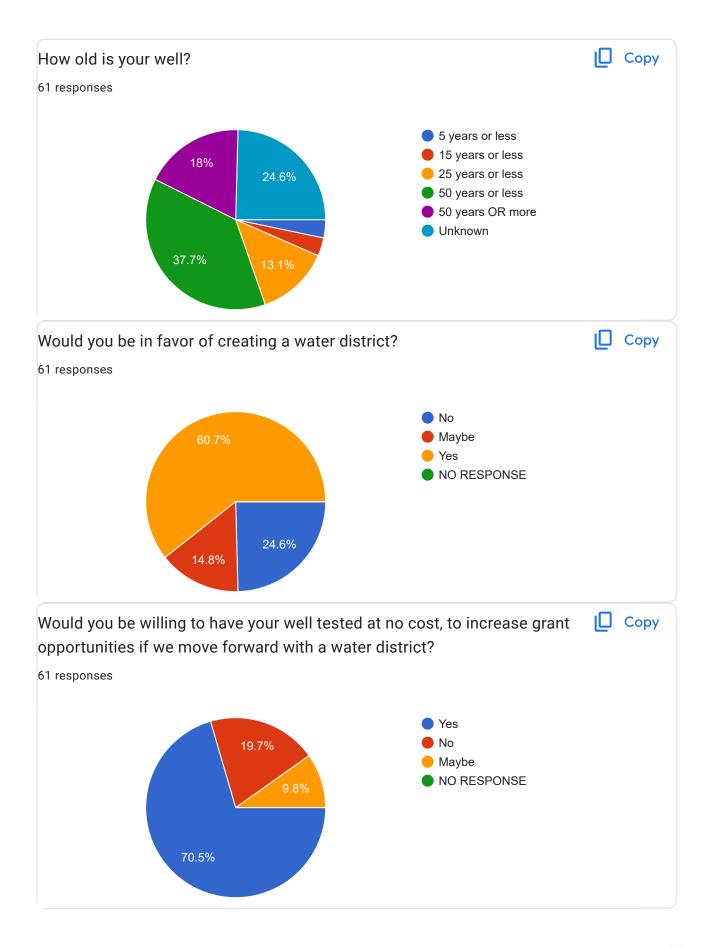

## Town of Lincoln Water District Interest Survey 61 responses

## **Publish analytics**









How much do you spend annually on products specifically for limescale, hardness, or on items effected by your well water? Examples: Cleaning/Laundry products specific for hardness/limescale, shower liners, clothing, car washes, sinks, faucets, hair/skin products for dry skin, dishware, etc.

| 61 responses     |
|------------------|
| 0                |
| 1000.00          |
| unknown          |
| 100              |
| 200              |
| 300              |
| ?                |
| 0.00             |
| 3,500.00         |
| Less than \$1000 |
| None             |
| 3000             |
| 100+             |
| ~\$3000          |
| \$0              |
| \$400.00         |
| \$500            |
| Not sure         |

700\$

500.00

\$300-400 min.

Don't Know

600

none

NO RESPONSE

NO Response

20