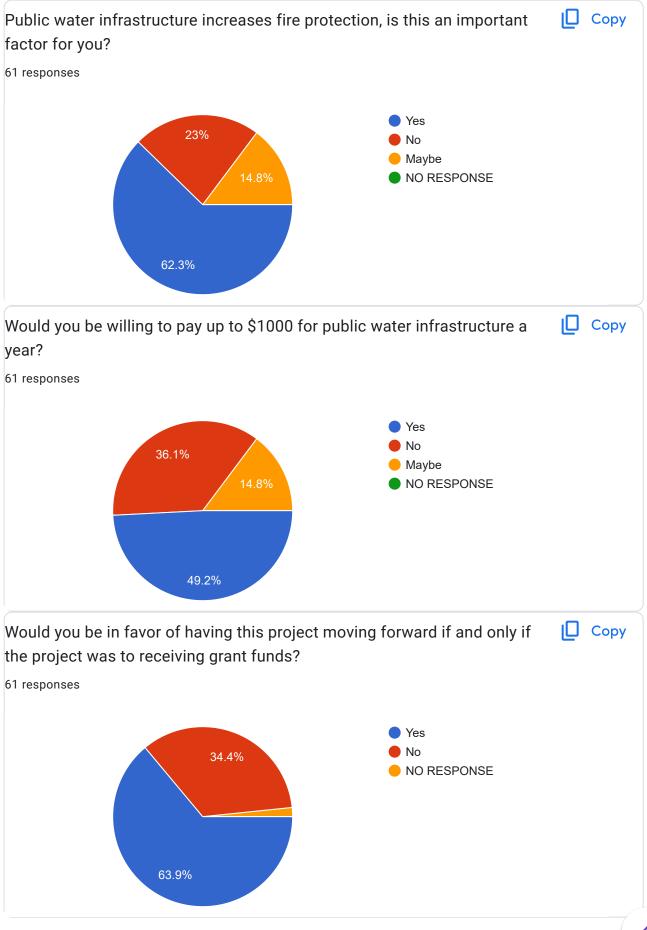

r well water? Examples: Cleaning/Laundry products specific for hardness/limescale, shower liners, clothing, car washes, sinks, faucets, hair/skin products for dry skin, dishware, etc.

| 61 responses     |
|------------------|
| 0                |
| 1000.00          |
| unknown          |
| 100              |
| 200              |
| 300              |
| ?                |
| 0.00             |
| 3,500.00         |
| Less than \$1000 |
| None             |
| 3000             |
| 100+             |
| ~\$3000          |
| \$0              |
| \$400.00         |
| \$500            |
| Not sure         |

700\$

500.00

\$300-400 min.

Don't Know

600

none

NO RESPONSE

NO Response

20

N/A

\$2400

A few hundred

Enough

No idea

2000

\_

Over \$1000

75

Over 1000

1825

4000

Very little





##