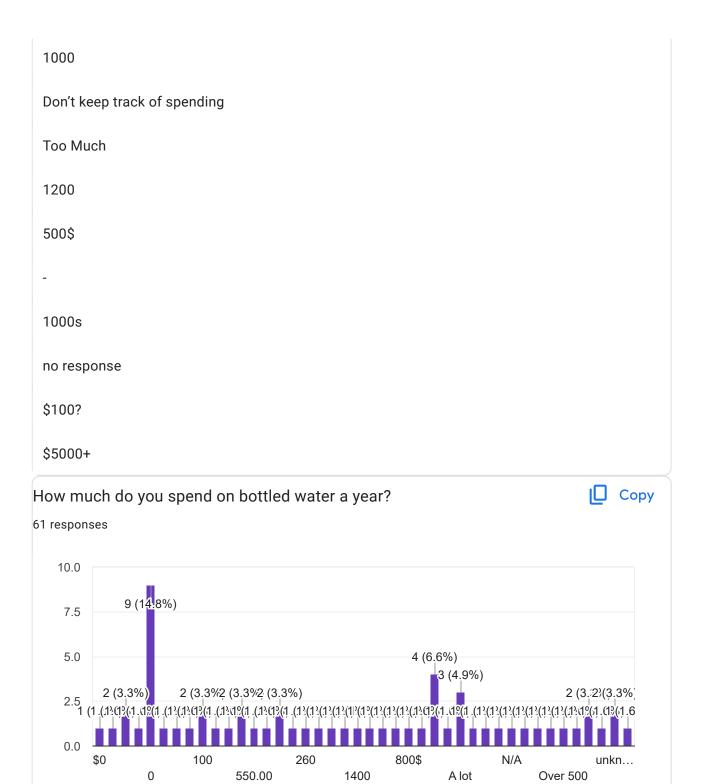

## Town of Lincoln Water District Interest Survey 61 responses

## **Publish analytics**

How much do you spend annually on products specifically for limescale, hardness, or on items effected by your well water? Examples: Cleaning/Laundry products specific for hardness/limescale, shower liners, clothing, car washes, sinks, faucets, hair/skin products for dry skin, dishware, etc.

| 61 responses     |
|------------------|
| 0                |
| 1000.00          |
| unknown          |
| 100              |
| 200              |
| 300              |
| ?                |
| 0.00             |
| 3,500.00         |
| Less than \$1000 |
| None             |
| 3000             |
| 100+             |
| ~\$3000          |
| \$0              |
| \$400.00         |
| \$500            |
| Not sure         |

700\$

500.00

\$300-400 min.

Don't Know

600

none

NO RESPONSE

NO Response

20

N/A

\$2400

A few hundred

Enough

No idea

2000

\_

Over \$1000

75

Over 1000

1825

4000

Very little

##