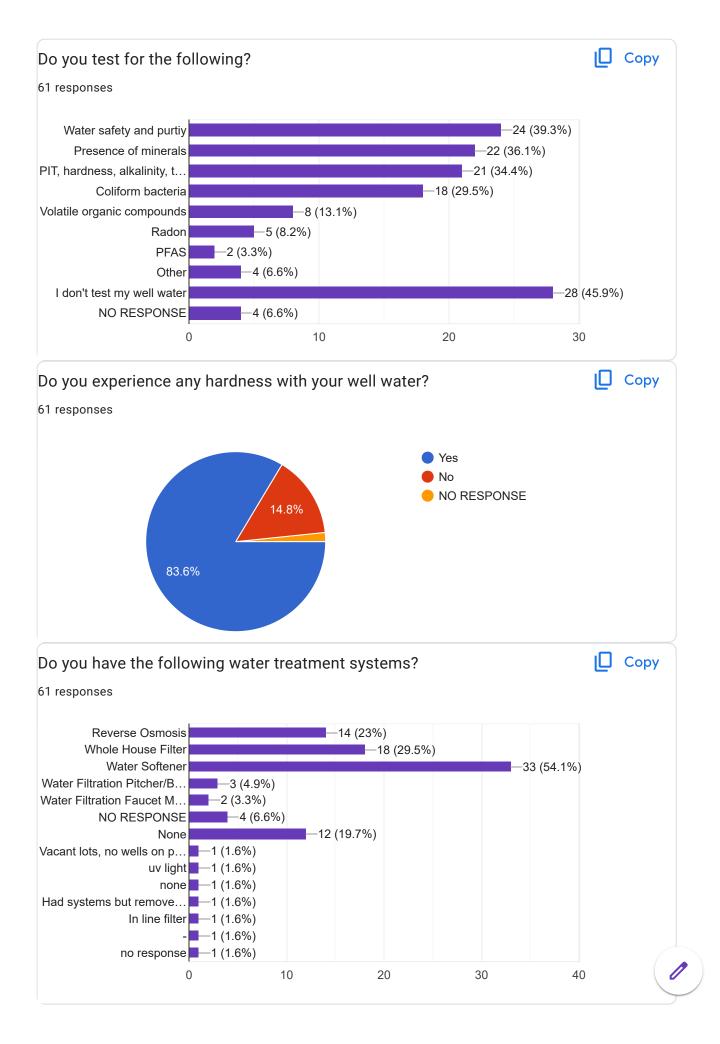

## Town of Lincoln Water District Interest Survey 61 responses

## **Publish analytics**









How much do you spend annually on products specifically for limescale, hardness, or on items effected by your well water? Examples: Cleaning/Laundry products specific for hardness/limescale, shower liners, clothing, car washes, sinks, faucets, hair/skin products for dry skin, dishware, etc.

| 61 responses     |
|------------------|
| 0                |
| 1000.00          |
| unknown          |
| 100              |
| 200              |
| 300              |
| ?                |
| 0.00             |
| 3,500.00         |
| Less than \$1000 |
| None             |
| 3000             |
| 100+             |
| ~\$3000          |
| \$0              |
| \$400.00         |
| \$500            |
| Not sure         |

700\$

500.00

\$300-400 min.

Don't Know

600

none

NO RESPONSE

NO Response