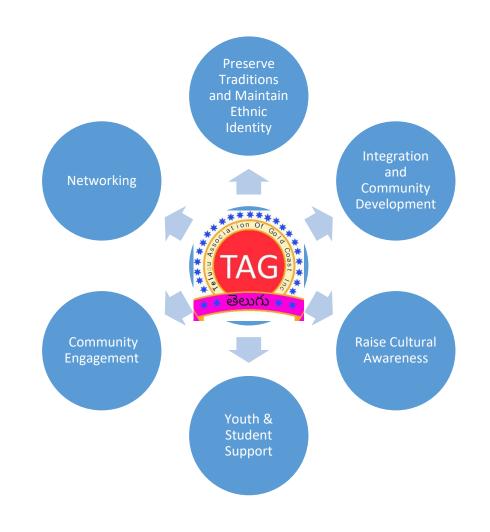

## Vision

 To preserve the cultural & ethnic identity of Telugu community in Gold Coast

## Mission

- Support one another & foster a sense of togetherness & connectedness
- Celebration of cultural values and transmission of ethnic identity
- Adopt, acquire and adjust to Australian culture without losing the ethnic identity
- Become a cultural Hub in Gold Coast that promotes and sustains traditions, language, literature and arts by collaborating with other telugu organisations and peak bodies
- Engage the youth

- Hold flagship events
- Cultural events and social gatherings that promote togetherness and shared understanding of customs and traditions
- Develop a platform to train, promote and sustain the traditions, language, literacy and art

- Increase membership uptake
- Support one another and foster a sense of "togetherness and connectedness"
- Maintain psychological well being
- Nurture a collective sense of self through ethnic identity

- Establish strong links with other Indian communities/organisations and peak bodies (FICQ etc) in QLD and Australia
- Establish strong links with the student support services of 3 GC Universities (Griffith, Bond & Southern Cross)
- Act as 1<sup>st</sup> responders in GC and work in partnership with community and other bodies
- Incorporate Postvention and Debrief into core business
- Maintain links with region of origin