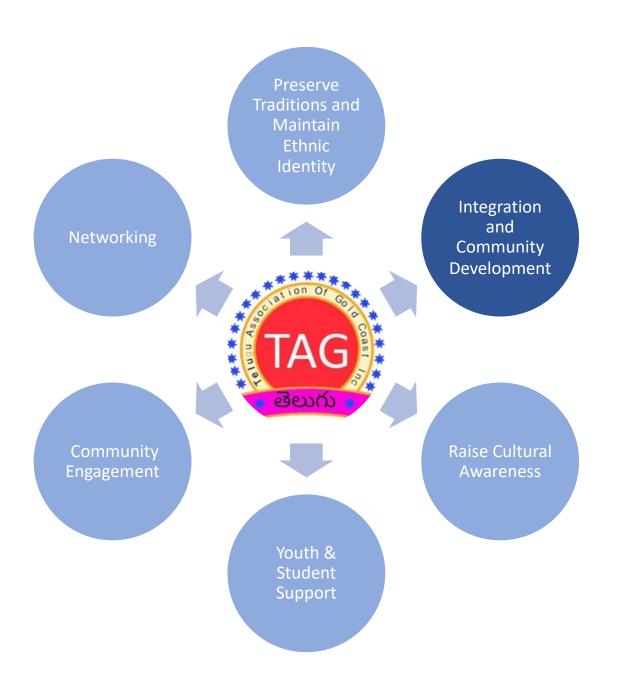

## Vision

 To preserve the cultural & ethnic identity of Telugu community in Gold Coast

## Mission

- Support one another & foster a sense of togetherness & connectedness
- Celebration of cultural values and transmission of ethnic identity
- Adopt, acquire and adjust to Australian culture without losing the ethnic identity
- Become a cultural Hub in Gold Coast that promotes and sustains traditions, language, literature and arts by collaborating with other telugu organisations and peak bodies
- Engage the youth

- Establish strong links with other Indian communities/organisations and peak bodies (FICQ etc) in QLD and Australia
- Establish strong links with the student support services of 3 GC Universities (Griffith, Bond & Southern Cross)
- Act as 1<sup>st</sup> responders in GC and work in partnership with community and other bodies
- Incorporate Postvention and Debrief into core business
- Maintain links with region of origin