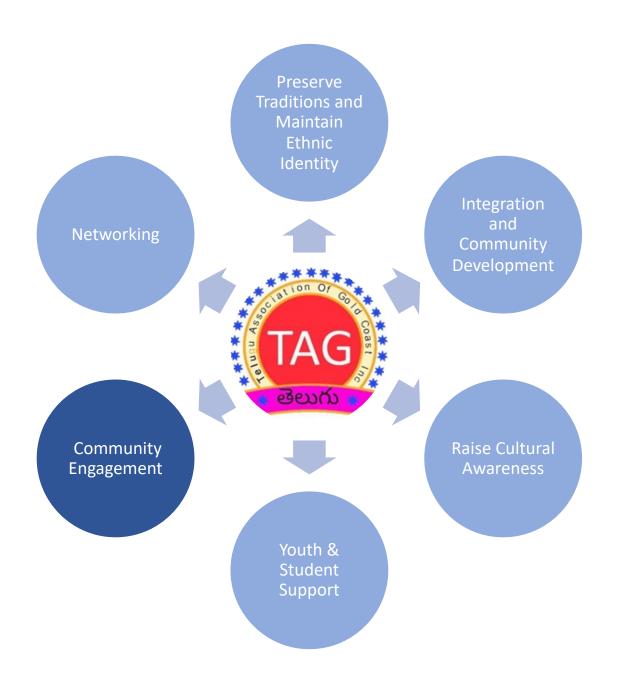

- Hold flagship events
- Cultural events and social gatherings that promote togetherness and shared understanding of customs and traditions
- Develop a platform to train, promote and sustain the traditions, language, literacy and art

- Increase membership uptake
- Support one another and foster a sense of "togetherness and connectedness"
- Maintain psychological well being
- Nurture a collective sense of self through ethnic identity