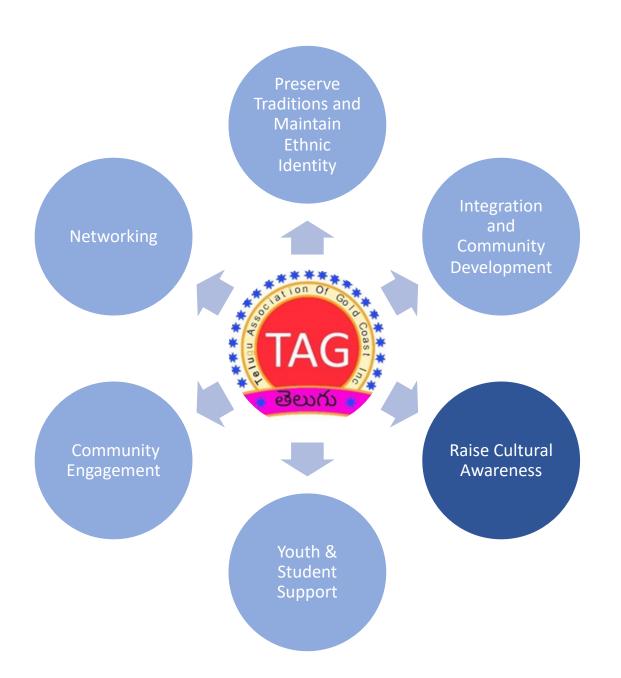

## Values

- Collaboration
- Inclusion
- Respect
- Cultural identity

- Celebrate cultural values and traditions of origin
- Promotion of Language and Literature
- Transmission of ethnic identity
- Coping with cultural differences
   & attitudes

- Hold flagship events
- Cultural events and social gatherings that promote togetherness and shared understanding of customs and traditions
- Develop a platform to train, promote and sustain the traditions, language, literacy and art