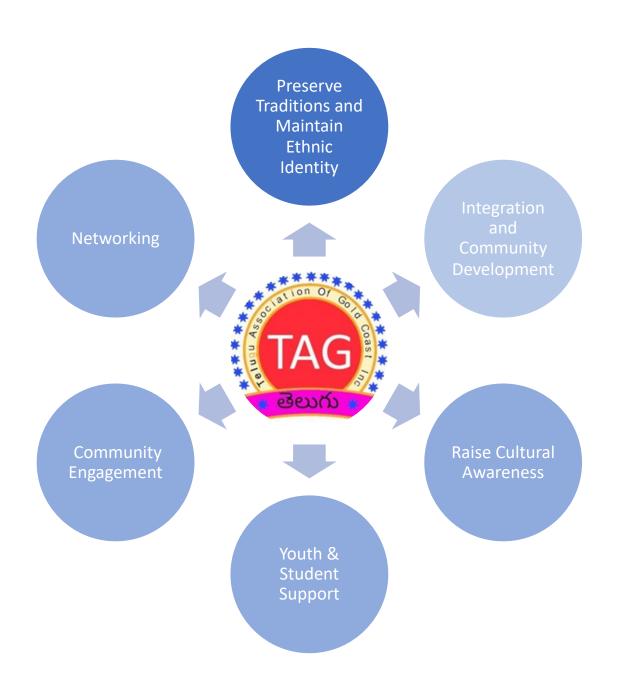

## Vision

 To preserve the cultural & ethnic identity of Telugu community in Gold Coast

## Mission

- Support one another & foster a sense of togetherness & connectedness
- Celebration of cultural values and transmission of ethnic identity
- Adopt, acquire and adjust to Australian culture without losing the ethnic identity
- Become a cultural Hub in Gold Coast that promotes and sustains traditions, language, literature and arts by collaborating with other telugu organisations and peak bodies
- Engage the youth

- Hold flagship events
- Cultural events and social gatherings that promote togetherness and shared understanding of customs and traditions
- Develop a platform to train, promote and sustain the traditions, language, literacy and art

- Increase membership uptake
- Support one another and foster a sense of "togetherness and connectedness"
- Maintain psychological well being
- Nurture a collective sense of self through ethnic identity

- Establish strong links with other Indian communities/organisations and peak bodies (FICQ etc) in QLD and Australia
- Establish strong links with the student support services of 3 GC Universities (Griffith, Bond & Southern Cross)
- Act as 1<sup>st</sup> responders in GC and work in partnership with community and other bodies
- Incorporate Postvention and Debrief into core business
- Maintain links with region of origin