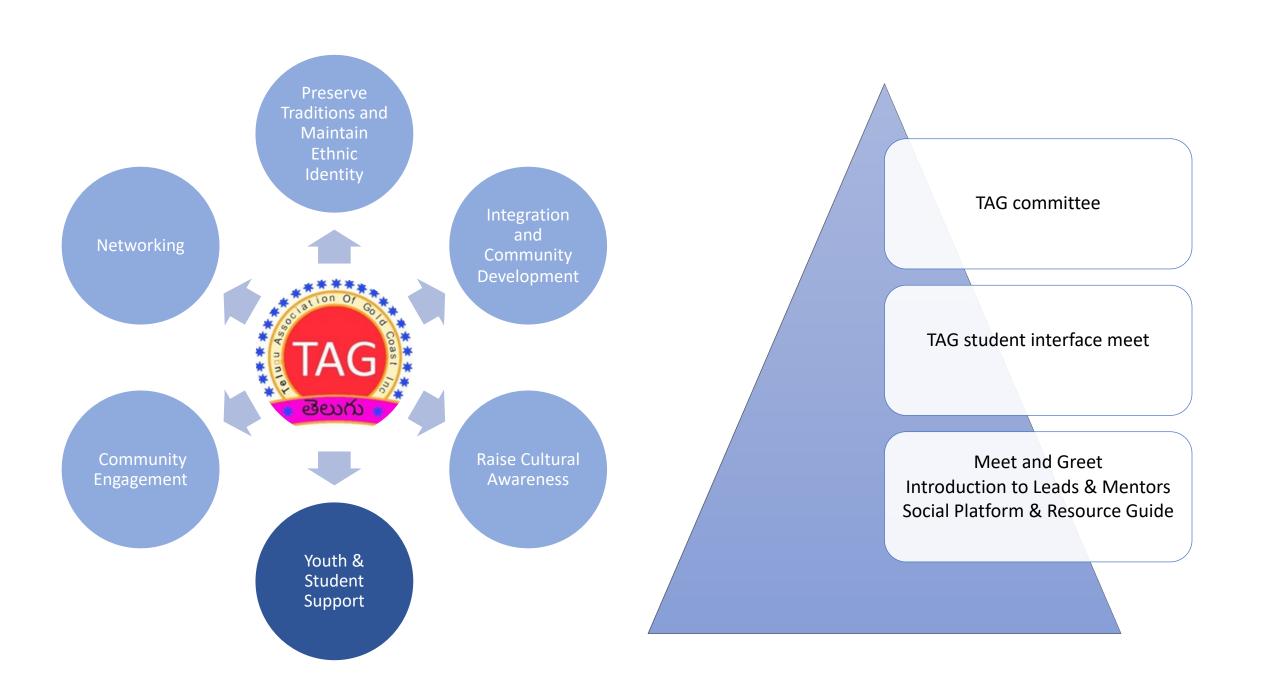

## Mission

- Support one another & foster a sense of togetherness & connectedness
- Celebration of cultural values and transmission of ethnic identity
- Adopt, acquire and adjust to Australian culture without losing the ethnic identity
- Become a cultural Hub in Gold Coast that promotes and sustains traditions, language, literature and arts by collaborating with other telugu organisations and peak bodies
- Engage the youth

- Increase membership uptake
- Support one another and foster a sense of "togetherness and connectedness"
- Maintain psychological well being
- Nurture a collective sense of self through ethnic identity