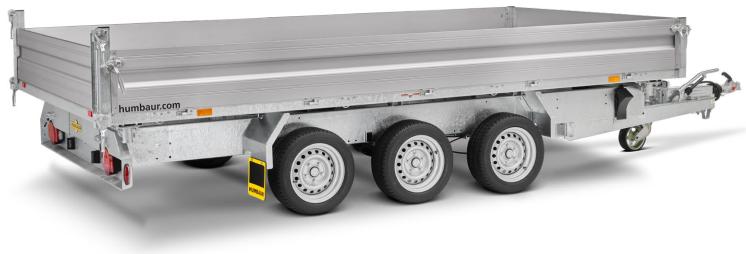

# 3000 SERIES TANDEM AND THREE-AXLE HTK

| Permissible<br>gross weight<br>in kg | Model                  | Overall dimension in mm | Internal dimensions<br>in mm | Load capacity<br>in kg | Load height<br>in mm | Tyres<br>in inches | Tilt angle<br>(rear) | Tilt angle<br>(lateral) |
|--------------------------------------|------------------------|-------------------------|------------------------------|------------------------|----------------------|--------------------|----------------------|-------------------------|
| 2000                                 | HTK 2000.27 ALU        | 4070 x 1680 x 1260      | 2670 x 1500 x 350            | 1335                   | 750                  | 13                 | 45°                  | 45°                     |
| 2700                                 | HTK 2700.27 ALU        | 4070 x 1680 x 1260      | 2670 x 1500 x 350            | 2025                   | 725                  | 13                 | 45°                  | 45°                     |
| 2700                                 | HTK 2700.31 ALU        | 4500 x 1903 x 1260      | 3140 x 1750 x 350            | 1840                   | 745                  | 13                 | 45°                  | 45°                     |
| 3000                                 | HTK 3000.31 ALU        | 4500 x 1903 x 1260      | 3140 x 1750 x 350            | 2130                   | 745                  | 13                 | 45°                  | 45°                     |
| 3500                                 | HTK 3500.31 ALU        | 4500 x 1903 x 1260      | 3140 x 1750 x 350            | 2550                   | 760                  | 13                 | 45°                  | 45°                     |
| 3000                                 | HTK 3000.37 ALU        | 5026 x 2022 x 1251      | 3630 x 1855 x 350            | 2100                   | 745                  | 13                 | 45°                  | 45°                     |
| 3500                                 | HTK 3500.37 ALU        | 5088 x 2023 x 1251      | 3630 x 1855 x 350            | 2485                   | 760                  | 13                 | 45°                  | 45°                     |
| 3500                                 | HTK 3500.41 ALU        | 5712 x 2280 x 1240      | 4100 x 2100 x 350            | 2315                   | 760                  | 13                 | 45°                  | 45°                     |
| 3500                                 | HTK 3500.41 ALU Tridem | 5484 x 2280 x 1240      | 4100 x 2100 x 350            | 2250                   | 750                  | 13                 | 45°                  | 45°                     |

- **1** Removable corner stanchions
- 2 Aluminium side panels extension (optional)
- **3** Recessed load-securing rings integrated in the sheet steel bridge
- **4** Standard panel bay integrated in the vehicle for easy retrofitting of the aluminium panels