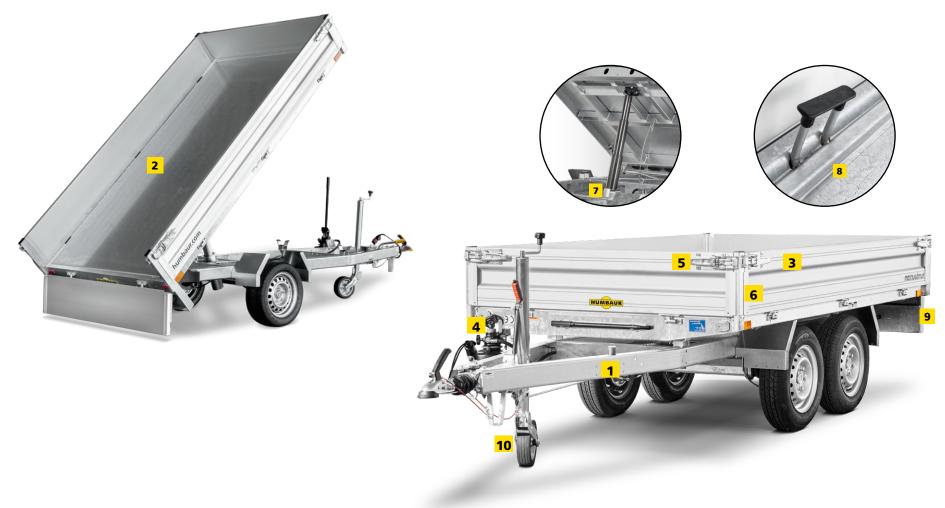

# Looks good in the garden or on the building site

- 1 Chassis and tilt bridge welded and hot-dip galvanised
- **2** Galvanised bridge floor
- 3 300 mm side plates hinged all round
- 4 Hand pump, optional electric hydraulic pump
- **5** Drawbar closures

- **6** Conical end stanchions, removable
- **7** 3-stage telescopic cylinder with hand pump
- **8** V-groove outer frame with recessed tie-down hoops
- **9** Lighting integrated in the rear underride protection
- **10** Automatic jockey wheel