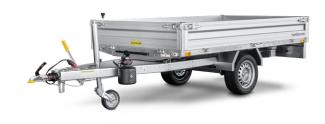

## **Rear tipper HUK**

The new single and tandem-axle models.

Standard features of the HUK models include welded and hot-dip galvanised frame parts, integrated tie-down hoops, a steel tipping platform and a three-stage tilt cylinder operated by hand pump.

# Looks good in the garden or on the building site

- 1 Chassis and tilt bridge welded and hot-dip galvanised
- **2** Galvanised bridge floor
- 3 300 mm side plates hinged all round
- 4 Hand pump, optional electric hydraulic pump
- **5** Drawbar closures

- **6** Conical end stanchions, removable
- **7** 3-stage telescopic cylinder with hand pump
- **8** V-groove outer frame with recessed tie-down hoops
- **9** Lighting integrated in the rear underride protection
- **10** Automatic jockey wheel