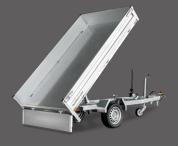

## **Construction machine transporter HS**

Do you regularly have to transport light or medium-dutyplant or diggers? The HSis designed for daily transportation with its solid construction. The low loading height facilitates loading. The accessible wings and protected lighting units make it particularly suitable for everyday use.

## **Construction machine transporter HS Profi**

The HS Profi is the payload-optimised plant transporter. It takes up to 2800 kg payload with aluminium drive-up ramps with built-in support, a wooden floor and an approx. 200 mm high circumferential railing that is welded to the frame. Six lashing points welded in the frame allow the load to be secured