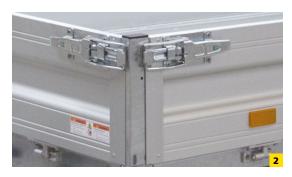

- **1** Removable corner stanchions
- 2 Aluminium side panels extension (optional)
- **3** Recessed load-securing rings integrated in the sheet steel bridge
- **4** Standard panel bay integrated in the vehicle for easy retrofitting of the aluminium panels