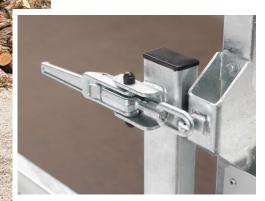

Steel lattice (optional)

Excavator shovel shelf for tow bar (optional)

Optimised, adjustable fasteners with rubber buffers

Optimised, adjustable fasteners with rubber buffers

Accessible aluminium checker plate wings

Excavator shovel shelf on tow bar (optional)