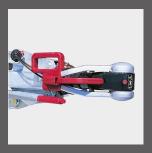

# Looks good in the garden or on the building site

- 1 Chassis and tilt bridge welded and hot-dip galvanised
- **2** Galvanised bridge floor
- 3 300 mm side plates hinged all round
- 4 Hand pump, optional electric hydraulic pump
- **5** Drawbar closures

- **6** Conical end stanchions, removable
- **7** 3-stage telescopic cylinder with hand pump
- **8** V-groove outer frame with recessed tie-down hoops
- **9** Lighting integrated in the rear underride protection
- **10** Automatic jockey wheel