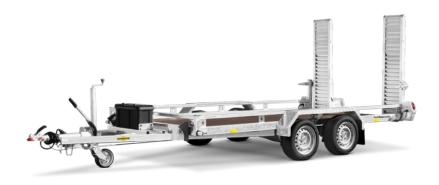

## **Construction machine transporter HS**

Do you regularly have to transport light or medium-dutyplant or diggers? The HSis designed for daily transportation with its solid construction. The low loading height facilitates loading. The accessible wings and protected lighting units make it particularly suitable for everyday use.

## **Construction machine transporter HS Profi**

The HS Profi is the payload-optimised plant transporter. It takes up to 2800 kg payload with aluminium drive-up ramps with built-in support, a wooden floor and an approx. 200 mm high circumferential railing that is welded to the frame. Six lashing points welded in the frame allow the load to be secured