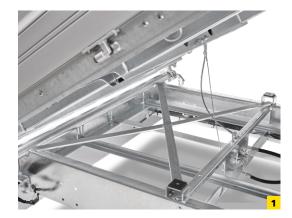

# Looks good in the garden or on the building site

- 1 Chassis and tilt bridge welded and hot-dip galvanised
- **2** Galvanised bridge floor
- 3 300 mm side plates hinged all round
- 4 Hand pump, optional electric hydraulic pump
- **5** Drawbar closures