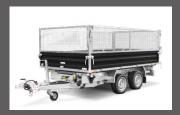

### The one for all - with that certain extra

- 1 Bolted squaretow bar, hot-dip galvanised
- 2 13-pin plug and reversing light
- 3 Welded side plate/frame construction made of sheet steel, hot-dip galvanised
- **4 Hot-dip galvanised steel ramps** (1530 x 360 mm) upright, load-bearing capacity 1500 kg per ramp, with non-slip mesh lining as well as integrated supporting feet
- **5 Load-securing rings** fitted x 12 in the outer frame (6 pairs) for 3000 mm and x 14 (7 pairs) for 3750 mm body length, tensile force 1000 kg for each load-securing ring
- 6 Automatic jockey wheel
- **7** Accessible **sheet steel wings** that lock with the side plates (standard tyres)
- 8 Humbaur multi-function light