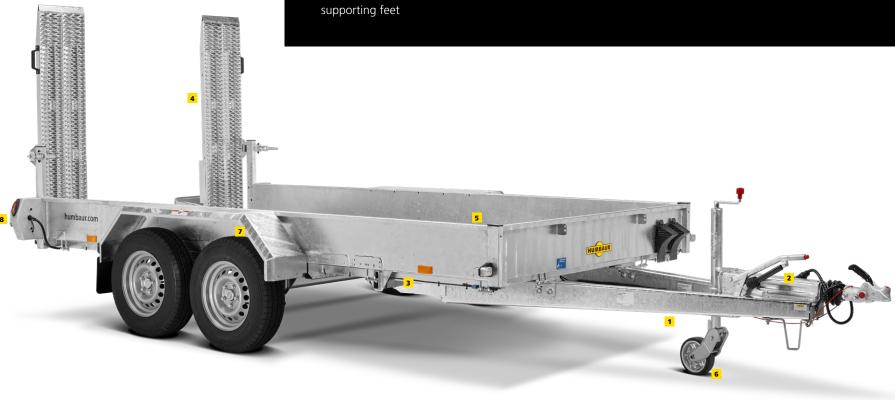

# Looks good in the garden or on the building site

- 1 Chassis and tilt bridge welded and hot-dip galvanised
- **2** Galvanised bridge floor
- 3 300 mm side plates hinged all round
- 4 Hand pump, optional electric hydraulic pump
- **5** Drawbar closures

- **6** Conical end stanchions, removable
- **7** 3-stage telescopic cylinder with hand pump
- **8** V-groove outer frame with recessed tie-down hoops
- **9** Lighting integrated in the rear underride protection
- **10** Automatic jockey wheel