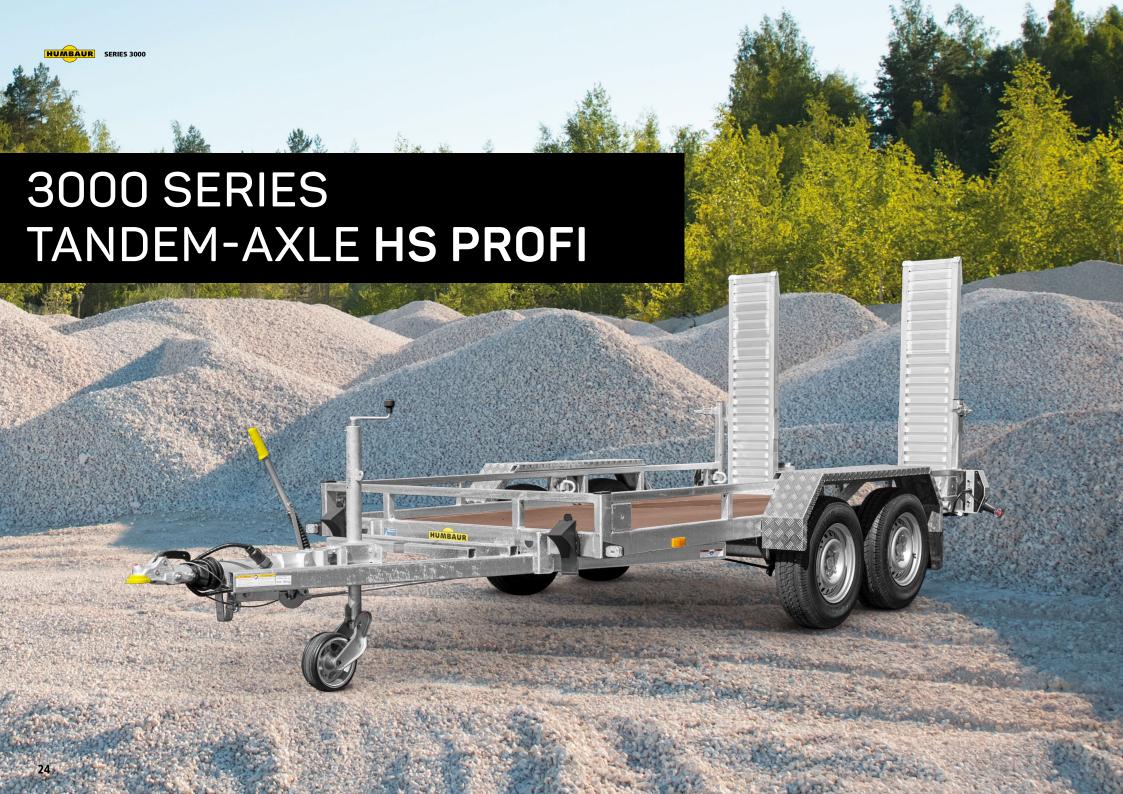

## **Construction machine transporter HS Profi**

The HS Profi is the payload-optimised plant transporter. It takes up to 2800 kg payload with aluminium drive-up ramps with built-in support, a wooden floor and an approx. 200 mm high circumferential railing that is welded to the frame. Six lashing points welded in the frame allow the load to be secured

## Tandem-Axle HS Profi