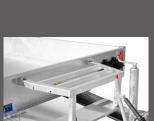

- **1** Removable corner stanchions
- 2 Aluminium side panels extension (optional)
- **3** Recessed load-securing rings integrated in the sheet steel bridge
- **4** Standard panel bay integrated in the vehicle for easy retrofitting of the aluminium panels