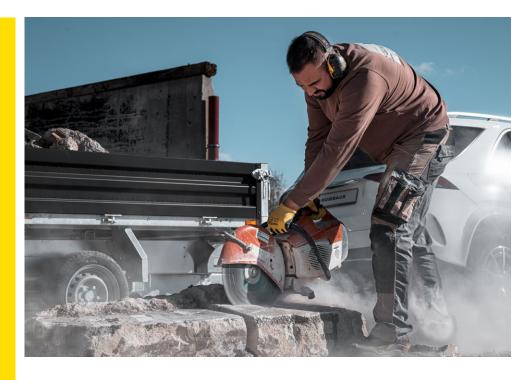

## **Construction machine transporter HS**

Do you regularly have to transport light or medium-dutyplant or diggers? The HSis designed for daily transportation with its solid construction. The low loading height facilitates loading. The accessible wings and protected lighting units make it particularly suitable for everyday use.

## **Construction machine transporter HS Profi**

The HS Profi is the payload-optimised plant transporter. It takes up to 2800 kg payload with aluminium drive-up ramps with built-in support, a wooden floor and an approx. 200 mm high circumferential railing that is welded to the frame. Six lashing points welded in the frame allow the load to be secured