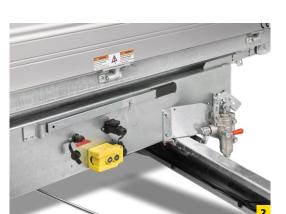

- **6** Conical end stanchions, removable
- **7** 3-stage telescopic cylinder with hand pump
- **8** V-groove outer frame with recessed tie-down hoops
- **9** Lighting integrated in the rear underride protection
- **10** Automatic jockey wheel