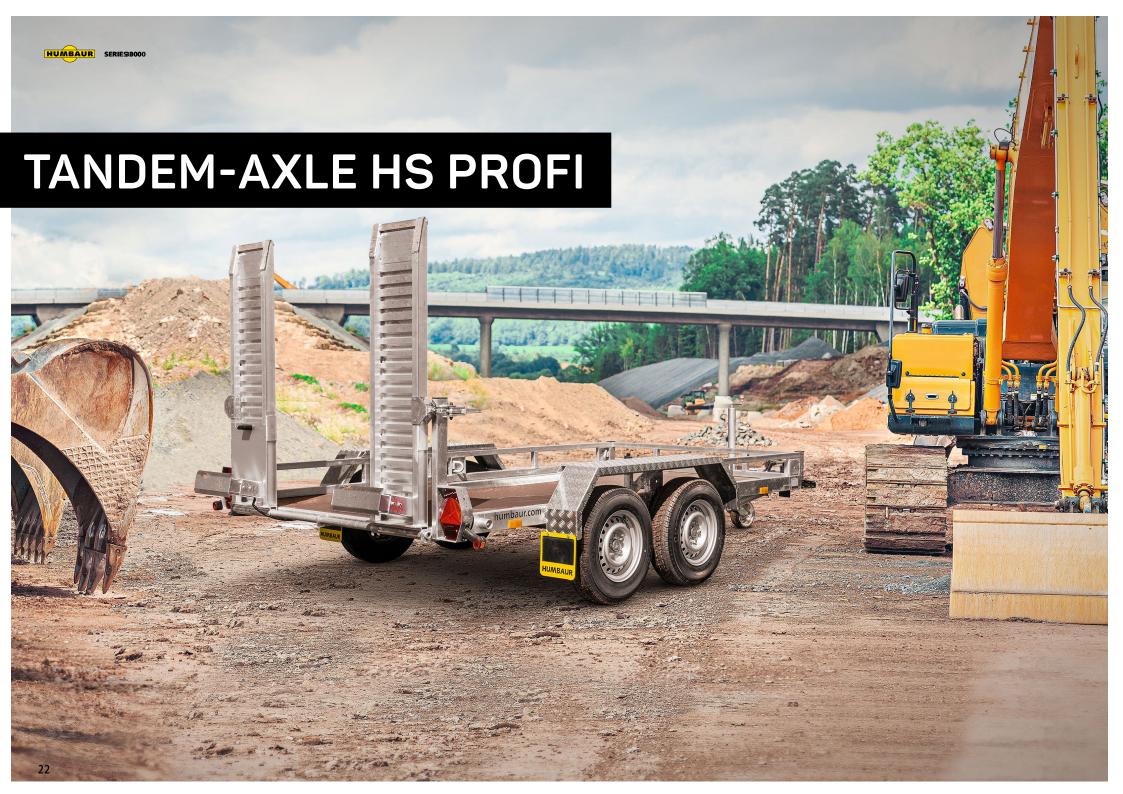

## **Construction machine transporter HS Profi**

The HS Profi is the payload-optimised plant transporter. It takes up to 2800 kg payload with aluminium drive-up ramps with built-in support, a wooden floor and an approx. 200 mm high circumferential railing that is welded to the frame. Six lashing points welded in the frame allow the load to be secured

## Tandem-Axle HS Profi