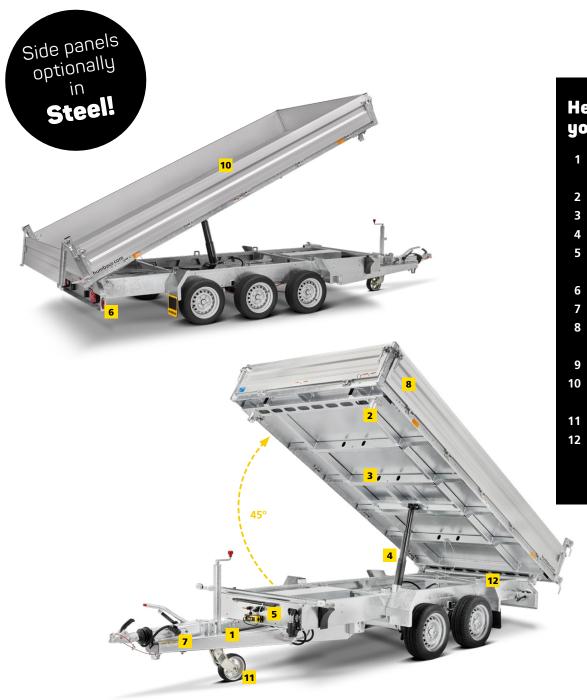

# He helps - whatever you have in mind

- Square bar bolted with welded frame construction, hot-dip galvanised
- 2 Chassis and tilt bridge hot-dip galvanised
- Tilt bridge made of steel, manufactured from one piece
- 4-stage tilt cylinder
- Hand pump, optional electric hydraulic pump; from3000 kg permissible total weight electric and hand pump
- 6 Humbaur multifunctional lighting
- 13-pin plug and reversing light
- Side plates made from anodised aluminium, can be fully removed
- Rear panel can be pivoted
- Tie rings integrated in the bridge floor, tensile force 800 kg per tie ring
- Automatic jockey wheel
- Standard panel bay integrated in the vehicle for easy retrofitting of the aluminium panels