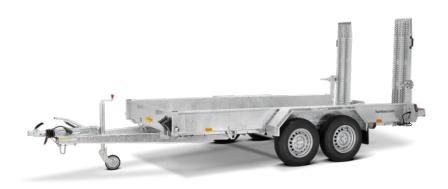

## **Construction machine transporter HS**

Do you regularly have to transport light or medium-dutyplant or diggers? The HSis designed for daily transportation with its solid construction. The low loading height facilitates loading. The accessible wings and protected lighting units make it particularly suitable for everyday use.

## **Construction machine transporter HS Profi**

The HS Profi is the payload-optimised plant transporter. It takes up to 2800 kg payload with aluminium drive-up ramps with built-in support, a wooden floor and an approx. 200 mm high circumferential railing that is welded to the frame. Six lashing points welded in the frame allow the load to be secured