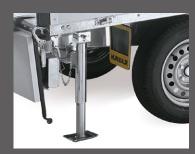

- **6** Conical end stanchions, removable
- **7** 3-stage telescopic cylinder with hand pump
- **8** V-groove outer frame with recessed tie-down hoops
- **9** Lighting integrated in the rear underride protection
- **10** Automatic jockey wheel