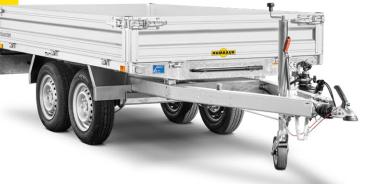

## **Rear tipper HUK**

The new single and tandem-axle models.

Standard features of the HUK models include welded and hot-dip galvanised frame parts, integrated tie-down hoops, a steel tipping platform and a three-stage tilt cylinder operated by hand pump.

# REAR TIPPER HUK

| Permissible<br>gross weight<br>in kg | Model      | Overall dimension<br>in mm | Internal dimensions<br>in mm | Load capacity<br>in kg | Load height<br>in mm | Tyres<br>in inches | Tilt angle<br>(rear) |
|--------------------------------------|------------|----------------------------|------------------------------|------------------------|----------------------|--------------------|----------------------|
| 1300                                 | HUK 132314 | 3650 x 1540 x 950          | 2300 x 1400 x 300            | 900                    | 640                  | 13                 | 45°                  |
| 1500                                 | HUK 152314 | 3650 x 1540 x 950          | 2300 x 1400 x 300            | 1100                   | 640                  | 13                 | 45°                  |
| 1500                                 | HUK 152715 | 4130 x 1640 x 980          | 2680 x 1500 x 300            | 1025                   | 670                  | 13                 | 45°                  |
| 1800                                 | HUK 182715 | 4130 x 1640 x 980          | 2680 x 1500 x 300            | 1310                   | 670                  | 13                 | 45°                  |
| 2000                                 | HUK 202715 | 4130 x 1640 x 980          | 2680 x 1500 x 300            | 1470                   | 680                  | 13                 | 45°                  |
| 2700                                 | HUK 272715 | 4130 x 1640 x 980          | 2680 x 1500 x 300            | 2160                   | 670                  | 13                 | 45°                  |
| 2700                                 | HUK 273117 | 4510 x 1890 x 970          | 3140 x 1750 x 300            | 2015                   | 670                  | 13                 | 45°                  |
| 3000                                 | HUK 303117 | 4510 x 1890 x 970          | 3140 x 1750 x 300            | 2315                   | 670                  | 13                 | 45°                  |