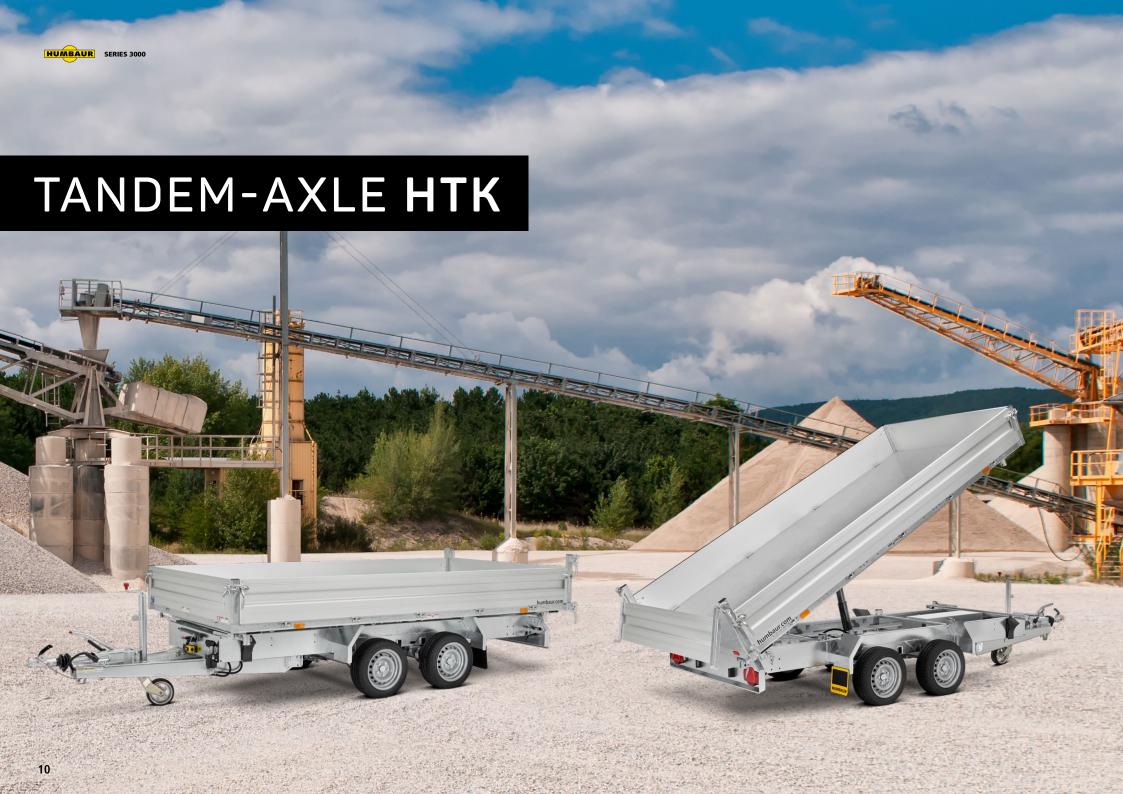

## Three was tipper HTK Alu

Our HTK shines with its quality and a hand pump that can be replaced by an electric hydraulic pump if required. From 3000 kg you will receive the electric and hand pump as standard. So you can use your HTK for every application easily and independently. The HTK is available as a tandem and a three-axle version.

# 3000 SERIES TANDEM AND THREE-AXLE HTK

| Permissible<br>gross weight<br>in kg | Model                  | Overall dimension in mm | Internal dimensions<br>in mm | Load capacity<br>in kg | Load height<br>in mm | Tyres<br>in inches | Tilt angle<br>(rear) | Tilt angle<br>(lateral) |
|--------------------------------------|------------------------|-------------------------|------------------------------|------------------------|----------------------|--------------------|----------------------|-------------------------|
| 2000                                 | HTK 2000.27 ALU        | 4070 x 1680 x 1260      | 2670 x 1500 x 350            | 1335                   | 750                  | 13                 | 45°                  | 45°                     |
| 2700                                 | HTK 2700.27 ALU        | 4070 x 1680 x 1260      | 2670 x 1500 x 350            | 2025                   | 725                  | 13                 | 45°                  | 45°                     |
| 2700                                 | HTK 2700.31 ALU        | 4500 x 1903 x 1260      | 3140 x 1750 x 350            | 1840                   | 745                  | 13                 | 45°                  | 45°                     |
| 3000                                 | HTK 3000.31 ALU        | 4500 x 1903 x 1260      | 3140 x 1750 x 350            | 2130                   | 745                  | 13                 | 45°                  | 45°                     |
| 3500                                 | HTK 3500.31 ALU        | 4500 x 1903 x 1260      | 3140 x 1750 x 350            | 2550                   | 760                  | 13                 | 45°                  | 45°                     |
| 3000                                 | HTK 3000.37 ALU        | 5026 x 2022 x 1251      | 3630 x 1855 x 350            | 2100                   | 745                  | 13                 | 45°                  | 45°                     |
| 3500                                 | HTK 3500.37 ALU        | 5088 x 2023 x 1251      | 3630 x 1855 x 350            | 2485                   | 760                  | 13                 | 45°                  | 45°                     |
| 3500                                 | HTK 3500.41 ALU        | 5712 x 2280 x 1240      | 4100 x 2100 x 350            | 2315                   | 760                  | 13                 | 45°                  | 45°                     |
| 3500                                 | HTK 3500.41 ALU Tridem | 5484 x 2280 x 1240      | 4100 x 2100 x 350            | 2250                   | 750                  | 13                 | 45°                  | 45°                     |