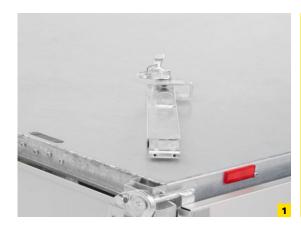

# Looks good in the garden or on the building site

- 1 Chassis and tilt bridge welded and hot-dip galvanised
- **2** Galvanised bridge floor
- 3 300 mm side plates hinged all round
- 4 Hand pump, optional electric hydraulic pump
- **5** Drawbar closures

- **6** Conical end stanchions, removable
- **7** 3-stage telescopic cylinder with hand pump
- **8** V-groove outer frame with recessed tie-down hoops
- **9** Lighting integrated in the rear underride protection
- **10** Automatic jockey wheel