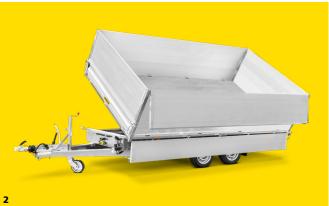

## **Rear tipper HUK**

The new single and tandem-axle models.

Standard features of the HUK models include welded and hot-dip galvanised frame parts, integrated tie-down hoops, a steel tipping platform and a three-stage tilt cylinder operated by hand pump.

## Three was tipper HTK Alu

Our HTK shines with its quality and a hand pump that can be replaced by an electric hydraulic pump if required. From 3000 kg you will receive the electric and hand pump as standard. So you can use your HTK for every application easily and independently. The HTK is available as a tandem and a three-axle version.