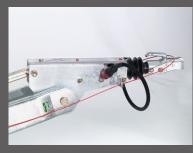

- **1** FLEXePUMP hand pump for cordless screwdriver operation (optional for HUK models ..2314-..27.15)
- **2** Drawbar closures for the side plates
- **3** HUK in tilted condition