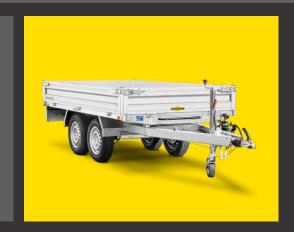

## **Rear tipper HUK**

The new single and tandem-axle models.

Standard features of the HUK models include welded and hot-dip galvanised frame parts, integrated tie-down hoops, a steel tipping platform and a three-stage tilt cylinder operated by hand pump.

# REAR TIPPER HUK

| Permissible<br>gross weight<br>in kg | Model      | Overall dimension<br>in mm | Internal dimensions<br>in mm | Load capacity<br>in kg | Load height<br>in mm | Tyres<br>in inches | Tilt angle<br>(rear) |
|--------------------------------------|------------|----------------------------|------------------------------|------------------------|----------------------|--------------------|----------------------|
| 1300                                 | HUK 132314 | 3650 x 1540 x 950          | 2300 x 1400 x 300            | 900                    | 640                  | 13                 | 45°                  |
| 1500                                 | HUK 152314 | 3650 x 1540 x 950          | 2300 x 1400 x 300            | 1100                   | 640                  | 13                 | 45°                  |
| 1500                                 | HUK 152715 | 4130 x 1640 x 980          | 2680 x 1500 x 300            | 1025                   | 670                  | 13                 | 45°                  |
| 1800                                 | HUK 182715 | 4130 x 1640 x 980          | 2680 x 1500 x 300            | 1310                   | 670                  | 13                 | 45°                  |
| 2000                                 | HUK 202715 | 4130 x 1640 x 980          | 2680 x 1500 x 300            | 1470                   | 680                  | 13                 | 45°                  |
| 2700                                 | HUK 272715 | 4130 x 1640 x 980          | 2680 x 1500 x 300            | 2160                   | 670                  | 13                 | 45°                  |
| 2700                                 | HUK 273117 | 4510 x 1890 x 970          | 3140 x 1750 x 300            | 2015                   | 670                  | 13                 | 45°                  |
| 3000                                 | HUK 303117 | 4510 x 1890 x 970          | 3140 x 1750 x 300            | 2315                   | 670                  | 13                 | 45°                  |