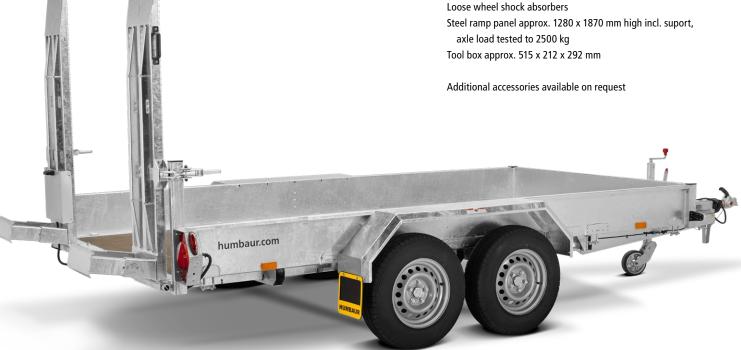

# He helps - whatever you have in mind

- 1 Welded side plate/frame construction, hot-dip galvanised
- 2 Professional cast overrun hitch with extra low hand break lever
- **3** Aluminium ramps (1511 x 370 x 65 mm) upright, with non-slip mesh lining as well as integrated supporting feet
- 4 Railings at front, left and right are firmly welded to the frame, including 6 wleded lashing points
- **5** Extra stable automatic jockey wheel
- **6** Accessible aluminium checker plate wings

Optimised, adjustable fasteners with rubber buffers

Accessible aluminium checker plate wings

Excavator shovel shelf on tow bar (optional)