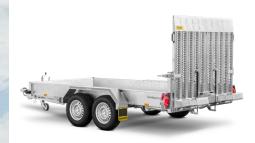

## **Construction machine transporter HS**

Do you regularly have to transport light or medium-dutyplant or diggers? The HSis designed for daily transportation with its solid construction. The low loading height facilitates loading. The accessible wings and protected lighting units make it particularly suitable for everyday use.

## **Construction machine transporter HS Profi**

The HS Profi is the payload-optimised plant transporter. It takes up to 2800 kg payload with aluminium drive-up ramps with built-in support, a wooden floor and an approx. 200 mm high circumferential railing that is welded to the frame. Six lashing points welded in the frame allow the load to be secured