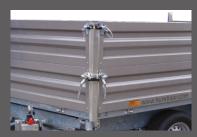

- **1** FLEXePUMP hand pump for cordless screwdriver operation (optional for HUK models ..2314-..27.15)
- **2** Drawbar closures for the side plates
- **3** HUK in tilted condition