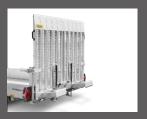

# Looks good in the garden or on the building site

- 1 Chassis and tilt bridge welded and hot-dip galvanised
- **2** Galvanised bridge floor
- 3 300 mm side plates hinged all round
- 4 Hand pump, optional electric hydraulic pump
- **5** Drawbar closures

- **6** Conical end stanchions, removable
- **7** 3-stage telescopic cylinder with hand pump
- **8** V-groove outer frame with recessed tie-down hoops
- **9** Lighting integrated in the rear underride protection
- **10** Automatic jockey wheel