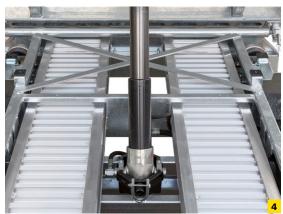

# Looks good in the garden or on the building site

- 1 Chassis and tilt bridge welded and hot-dip galvanised
- **2** Galvanised bridge floor
- 3 300 mm side plates hinged all round
- 4 Hand pump, optional electric hydraulic pump
- **5** Drawbar closures

- **6** Conical end stanchions, removable
- **7** 3-stage telescopic cylinder with hand pump
- **8** V-groove outer frame with recessed tie-down hoops
- **9** Lighting integrated in the rear underride protection
- **10** Automatic jockey wheel