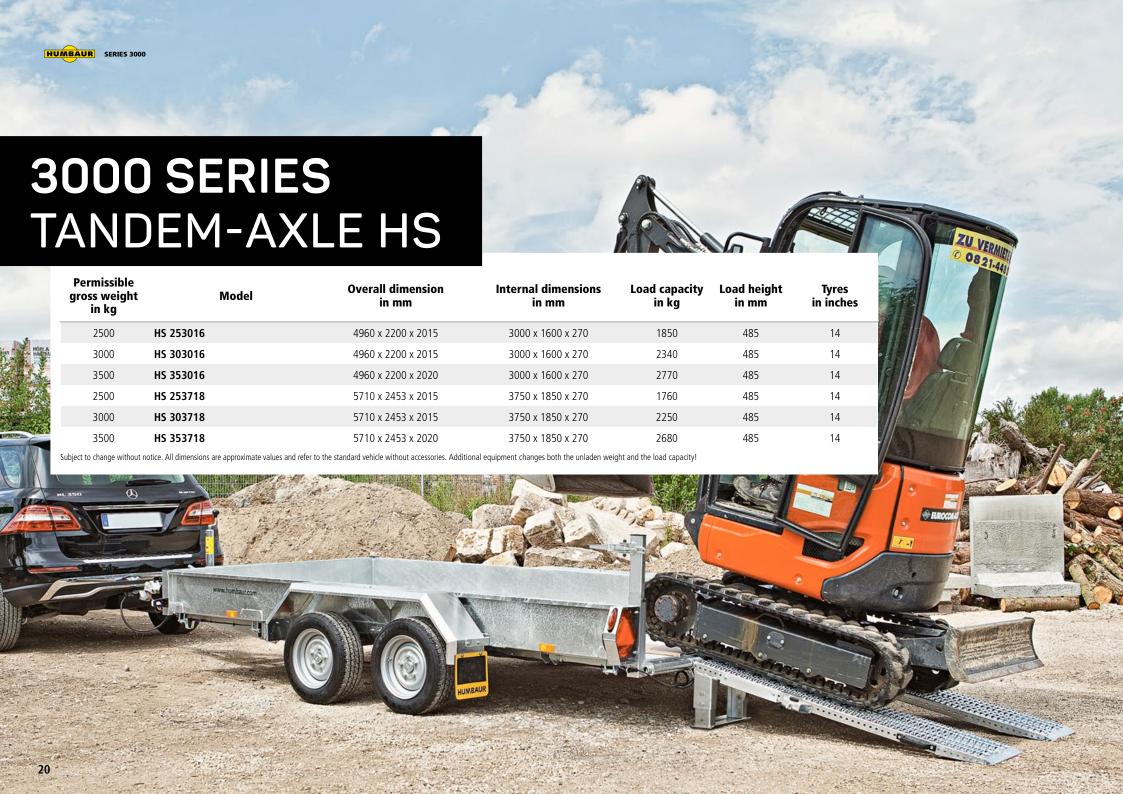

# 3000 SERIES TANDEM AND THREE-AXLE HTK

| Permissible<br>gross weight<br>in kg | Model                  | Overall dimension in mm | Internal dimensions<br>in mm | Load capacity<br>in kg | Load height<br>in mm | Tyres<br>in inches | Tilt angle<br>(rear) | Tilt angle<br>(lateral) |
|--------------------------------------|------------------------|-------------------------|------------------------------|------------------------|----------------------|--------------------|----------------------|-------------------------|
| 2000                                 | HTK 2000.27 ALU        | 4070 x 1680 x 1260      | 2670 x 1500 x 350            | 1335                   | 750                  | 13                 | 45°                  | 45°                     |
| 2700                                 | HTK 2700.27 ALU        | 4070 x 1680 x 1260      | 2670 x 1500 x 350            | 2025                   | 725                  | 13                 | 45°                  | 45°                     |
| 2700                                 | HTK 2700.31 ALU        | 4500 x 1903 x 1260      | 3140 x 1750 x 350            | 1840                   | 745                  | 13                 | 45°                  | 45°                     |
| 3000                                 | HTK 3000.31 ALU        | 4500 x 1903 x 1260      | 3140 x 1750 x 350            | 2130                   | 745                  | 13                 | 45°                  | 45°                     |
| 3500                                 | HTK 3500.31 ALU        | 4500 x 1903 x 1260      | 3140 x 1750 x 350            | 2550                   | 760                  | 13                 | 45°                  | 45°                     |
| 3000                                 | HTK 3000.37 ALU        | 5026 x 2022 x 1251      | 3630 x 1855 x 350            | 2100                   | 745                  | 13                 | 45°                  | 45°                     |
| 3500                                 | HTK 3500.37 ALU        | 5088 x 2023 x 1251      | 3630 x 1855 x 350            | 2485                   | 760                  | 13                 | 45°                  | 45°                     |
| 3500                                 | HTK 3500.41 ALU        | 5712 x 2280 x 1240      | 4100 x 2100 x 350            | 2315                   | 760                  | 13                 | 45°                  | 45°                     |
| 3500                                 | HTK 3500.41 ALU Tridem | 5484 x 2280 x 1240      | 4100 x 2100 x 350            | 2250                   | 750                  | 13                 | 45°                  | 45°                     |

Subject to change without notice. All dimensions are approximate values and refer to the standard vehicle without accessories. Additional equipment changes both the unladen weight and the load capacity!