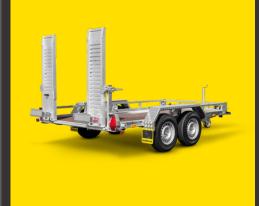

# A wide range of transportation solutions

Our offering covers a very wide range of uses. Whether you are looking for a trailer for private or commercial needs, we can provide you with the appropriate model. You can choose a maximum gross weight between 750 kg and 55 t.

# Strengthened by experience

Humbaur stands for innovation and customer-oriented solutions. This approach has enabled this owner-managed, medium-sized family business to become the European market leader. With around 420 different standard trailer models from 750 kg to 55 tonnes for commercial and private clients and 230 models of the FlexBox vehicle bodies, it has the perfect solution to every transport problem. For over 35 years we have built a wealth of experience, together with our trading partners and customers that is reflected in each of our products – in sophisticated functions and details, greater user-friendliness and a high level of driving comfort.