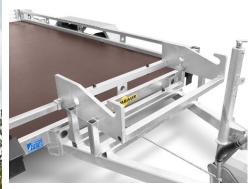

# He helps - whatever you have in mind

- 1 Welded side plate/frame construction, hot-dip galvanised
- 2 Professional cast overrun hitch with extra low hand break lever
- **3** Aluminium ramps (1511 x 370 x 65 mm) upright, with non-slip mesh lining as well as integrated supporting feet
- 4 Railings at front, left and right are firmly welded to the frame, including 6 wleded lashing points
- **5** Extra stable automatic jockey wheel
- **6** Accessible aluminium checker plate wings

Optimised, adjustable fasteners with rubber buffers

Accessible aluminium checker plate wings

Excavator shovel shelf on tow bar (optional)