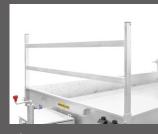

# He helps - whatever you have in mind

- Square bar bolted with welded frame construction, hot-dip galvanised
- 2 Chassis and tilt bridge hot-dip galvanised
- Tilt bridge made of steel, manufactured from one piece
- 4-stage tilt cylinder
- Hand pump, optional electric hydraulic pump; from3000 kg permissible total weight electric and hand pump
- 6 Humbaur multifunctional lighting
- 13-pin plug and reversing light
- Side plates made from anodised aluminium, can be fully removed
- Rear panel can be pivoted
- Tie rings integrated in the bridge floor, tensile force 800 kg per tie ring
- Automatic jockey wheel
- Standard panel bay integrated in the vehicle for easy retrofitting of the aluminium panels