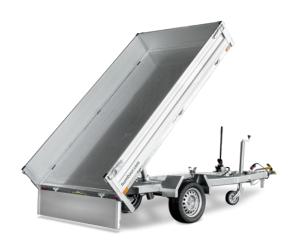

## Three was tipper HTK Alu

Our HTK shines with its quality and a hand pump that can be replaced by an electric hydraulic pump if required. From 3000 kg you will receive the electric and hand pump as standard. So you can use your HTK for every application easily and independently. The HTK is available as a tandem and a three-axle version.

# 3000 SERIES TANDEM AND THREE-AXLE HTK

| Permissible<br>gross weight<br>in kg | Model                  | Overall dimension in mm | Internal dimensions<br>in mm | Load capacity<br>in kg | Load height<br>in mm | Tyres<br>in inches | Tilt angle<br>(rear) | Tilt angle<br>(lateral) |
|--------------------------------------|------------------------|-------------------------|------------------------------|------------------------|----------------------|--------------------|----------------------|-------------------------|
| 2000                                 | HTK 2000.27 ALU        | 4070 x 1680 x 1260      | 2670 x 1500 x 350            | 1335                   | 750                  | 13                 | 45°                  | 45°                     |
| 2700                                 | HTK 2700.27 ALU        | 4070 x 1680 x 1260      | 2670 x 1500 x 350            | 2025                   | 725                  | 13                 | 45°                  | 45°                     |
| 2700                                 | HTK 2700.31 ALU        | 4500 x 1903 x 1260      | 3140 x 1750 x 350            | 1840                   | 745                  | 13                 | 45°                  | 45°                     |
| 3000                                 | HTK 3000.31 ALU        | 4500 x 1903 x 1260      | 3140 x 1750 x 350            | 2130                   | 745                  | 13                 | 45°                  | 45°                     |
| 3500                                 | HTK 3500.31 ALU        | 4500 x 1903 x 1260      | 3140 x 1750 x 350            | 2550                   | 760                  | 13                 | 45°                  | 45°                     |
| 3000                                 | HTK 3000.37 ALU        | 5026 x 2022 x 1251      | 3630 x 1855 x 350            | 2100                   | 745                  | 13                 | 45°                  | 45°                     |
| 3500                                 | HTK 3500.37 ALU        | 5088 x 2023 x 1251      | 3630 x 1855 x 350            | 2485                   | 760                  | 13                 | 45°                  | 45°                     |
| 3500                                 | HTK 3500.41 ALU        | 5712 x 2280 x 1240      | 4100 x 2100 x 350            | 2315                   | 760                  | 13                 | 45°                  | 45°                     |
| 3500                                 | HTK 3500.41 ALU Tridem | 5484 x 2280 x 1240      | 4100 x 2100 x 350            | 2250                   | 750                  | 13                 | 45°                  | 45°                     |