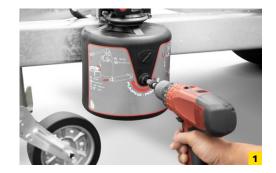

- **1** FLEXePUMP hand pump for cordless screwdriver operation (optional for HUK models ..2314-..27.15)
- **2** Drawbar closures for the side plates
- **3** HUK in tilted condition