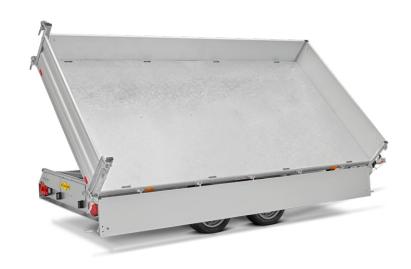

## Three was tipper HTK Alu

Our HTK shines with its quality and a hand pump that can be replaced by an electric hydraulic pump if required. From 3000 kg you will receive the electric and hand pump as standard. So you can use your HTK for every application easily and independently. The HTK is available as a tandem and a three-axle version.

- **1** FLEXePUMP hand pump for cordless screwdriver operation (optional for HUK models ..2314-..27.15)
- **2** Drawbar closures for the side plates
- **3** HUK in tilted condition