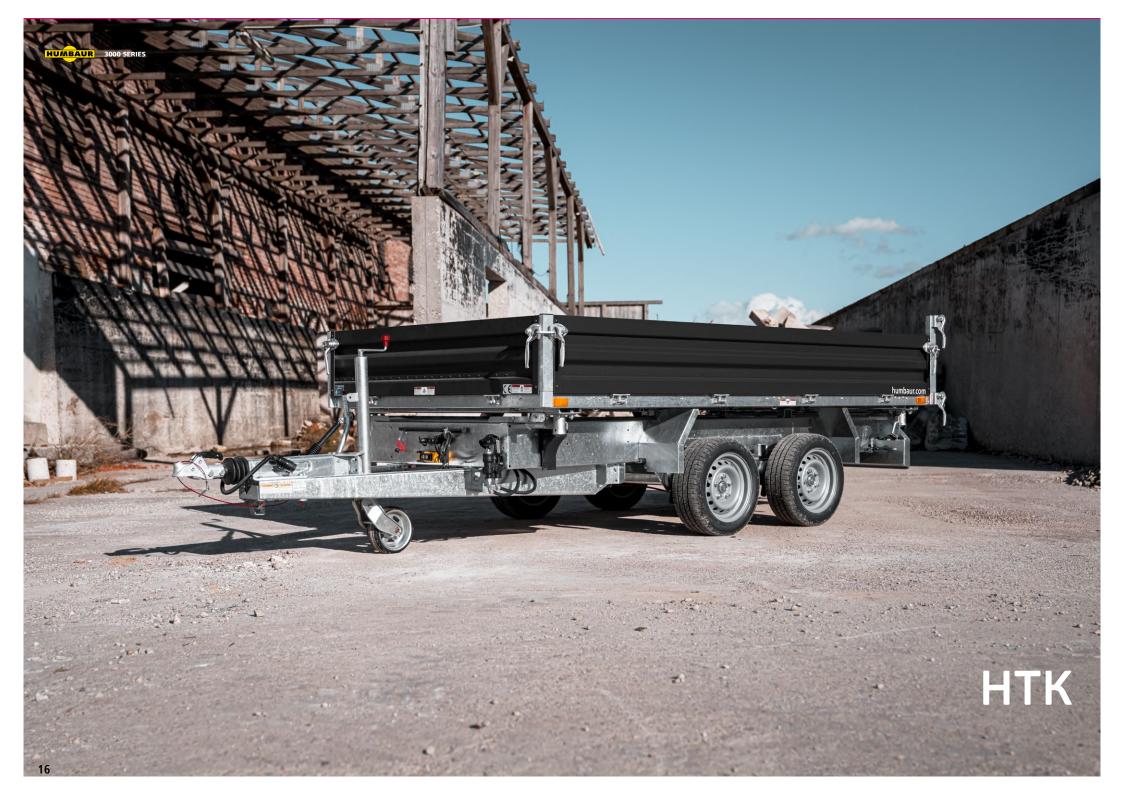

## Three was tipper HTK Alu

Our HTK shines with its quality and a hand pump that can be replaced by an electric hydraulic pump if required. From 3000 kg you will receive the electric and hand pump as standard. So you can use your HTK for every application easily and independently. The HTK is available as a tandem and a three-axle version.