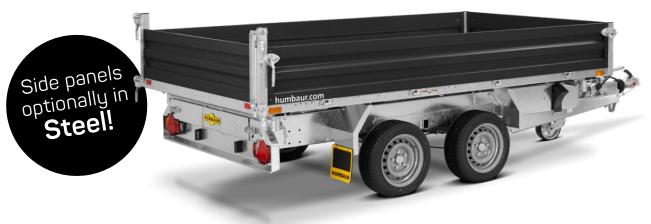

## Three was tipper HTK Alu

Our HTK shines with its quality and a hand pump that can be replaced by an electric hydraulic pump if required. From 3000 kg you will receive the electric and hand pump as standard. So you can use your HTK for every application easily and independently. The HTK is available as a tandem and a three-axle version.

# 3000 SERIES TANDEM AND THREE-AXLE HTK

| Permissible<br>gross weight<br>in kg | Model                  | Overall dimension in mm | Internal dimensions<br>in mm | Load capacity<br>in kg | Load height<br>in mm | Tyres<br>in inches | Tilt angle<br>(rear) | Tilt angle<br>(lateral) |
|--------------------------------------|------------------------|-------------------------|------------------------------|------------------------|----------------------|--------------------|----------------------|-------------------------|
| 2000                                 | HTK 2000.27 ALU        | 4070 x 1680 x 1260      | 2670 x 1500 x 350            | 1335                   | 750                  | 13                 | 45°                  | 45°                     |
| 2700                                 | HTK 2700.27 ALU        | 4070 x 1680 x 1260      | 2670 x 1500 x 350            | 2025                   | 725                  | 13                 | 45°                  | 45°                     |
| 2700                                 | HTK 2700.31 ALU        | 4500 x 1903 x 1260      | 3140 x 1750 x 350            | 1840                   | 745                  | 13                 | 45°                  | 45°                     |
| 3000                                 | HTK 3000.31 ALU        | 4500 x 1903 x 1260      | 3140 x 1750 x 350            | 2130                   | 745                  | 13                 | 45°                  | 45°                     |
| 3500                                 | HTK 3500.31 ALU        | 4500 x 1903 x 1260      | 3140 x 1750 x 350            | 2550                   | 760                  | 13                 | 45°                  | 45°                     |
| 3000                                 | HTK 3000.37 ALU        | 5026 x 2022 x 1251      | 3630 x 1855 x 350            | 2100                   | 745                  | 13                 | 45°                  | 45°                     |
| 3500                                 | HTK 3500.37 ALU        | 5088 x 2023 x 1251      | 3630 x 1855 x 350            | 2485                   | 760                  | 13                 | 45°                  | 45°                     |
| 3500                                 | HTK 3500.41 ALU        | 5712 x 2280 x 1240      | 4100 x 2100 x 350            | 2315                   | 760                  | 13                 | 45°                  | 45°                     |
| 3500                                 | HTK 3500.41 ALU Tridem | 5484 x 2280 x 1240      | 4100 x 2100 x 350            | 2250                   | 750                  | 13                 | 45°                  | 45°                     |