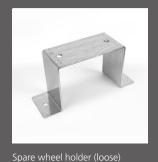

Spare wheel holder in tow bar (not in the case of HV bar)

Wheek set 12- or 13-inch instead of standard tyres optional Spare Wheel

Height-adjustable tow bar (without ball head coupling and DIN towing ring)