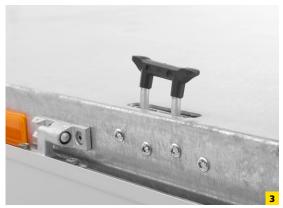

# Looks good in the garden or on the building site

- 1 Chassis and tilt bridge welded and hot-dip galvanised
- **2** Galvanised bridge floor
- 3 300 mm side plates hinged all round
- 4 Hand pump, optional electric hydraulic pump
- **5** Drawbar closures

- **6** Conical end stanchions, removable
- **7** 3-stage telescopic cylinder with hand pump
- **8** V-groove outer frame with recessed tie-down hoops
- **9** Lighting integrated in the rear underride protection
- **10** Automatic jockey wheel