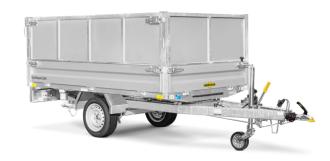

## Three was tipper HTK Alu

Our HTK shines with its quality and a hand pump that can be replaced by an electric hydraulic pump if required. From 3000 kg you will receive the electric and hand pump as standard. So you can use your HTK for every application easily and independently. The HTK is available as a tandem and a three-axle version.

# 3000 SERIES TANDEM AND THREE-AXLE HTK

| Permissible<br>gross weight<br>in kg | Model                  | Overall dimension in mm | Internal dimensions<br>in mm | Load capacity<br>in kg | Load height<br>in mm | Tyres<br>in inches | Tilt angle<br>(rear) | Tilt angle<br>(lateral) |
|--------------------------------------|------------------------|-------------------------|------------------------------|------------------------|----------------------|--------------------|----------------------|-------------------------|
| 2000                                 | HTK 2000.27 ALU        | 4070 x 1680 x 1260      | 2670 x 1500 x 350            | 1335                   | 750                  | 13                 | 45°                  | 45°                     |
| 2700                                 | HTK 2700.27 ALU        | 4070 x 1680 x 1260      | 2670 x 1500 x 350            | 2025                   | 725                  | 13                 | 45°                  | 45°                     |
| 2700                                 | HTK 2700.31 ALU        | 4500 x 1903 x 1260      | 3140 x 1750 x 350            | 1840                   | 745                  | 13                 | 45°                  | 45°                     |
| 3000                                 | HTK 3000.31 ALU        | 4500 x 1903 x 1260      | 3140 x 1750 x 350            | 2130                   | 745                  | 13                 | 45°                  | 45°                     |
| 3500                                 | HTK 3500.31 ALU        | 4500 x 1903 x 1260      | 3140 x 1750 x 350            | 2550                   | 760                  | 13                 | 45°                  | 45°                     |
| 3000                                 | HTK 3000.37 ALU        | 5026 x 2022 x 1251      | 3630 x 1855 x 350            | 2100                   | 745                  | 13                 | 45°                  | 45°                     |
| 3500                                 | HTK 3500.37 ALU        | 5088 x 2023 x 1251      | 3630 x 1855 x 350            | 2485                   | 760                  | 13                 | 45°                  | 45°                     |
| 3500                                 | HTK 3500.41 ALU        | 5712 x 2280 x 1240      | 4100 x 2100 x 350            | 2315                   | 760                  | 13                 | 45°                  | 45°                     |
| 3500                                 | HTK 3500.41 ALU Tridem | 5484 x 2280 x 1240      | 4100 x 2100 x 350            | 2250                   | 750                  | 13                 | 45°                  | 45°                     |