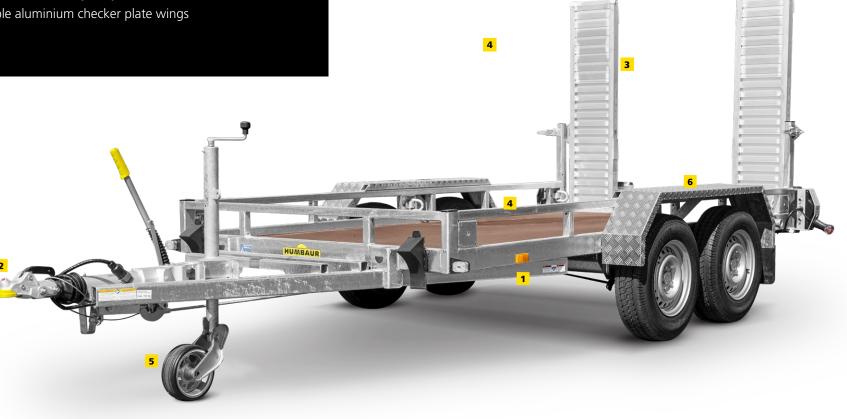

# He helps - whatever you have in mind

- 1 Welded side plate/frame construction, hot-dip galvanised
- 2 Professional cast overrun hitch with extra low hand break lever
- **3** Aluminium ramps (1511 x 370 x 65 mm) upright, with non-slip mesh lining as well as integrated supporting feet
- 4 Railings at front, left and right are firmly welded to the frame, including 6 wleded lashing points
- **5** Extra stable automatic jockey wheel
- **6** Accessible aluminium checker plate wings