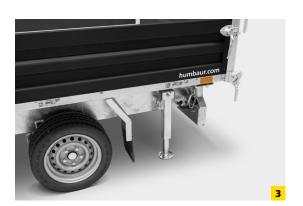

# Looks good in the garden or on the building site

- 1 Chassis and tilt bridge welded and hot-dip galvanised
- **2** Galvanised bridge floor
- 3 300 mm side plates hinged all round
- 4 Hand pump, optional electric hydraulic pump
- **5** Drawbar closures

- **6** Conical end stanchions, removable
- **7** 3-stage telescopic cylinder with hand pump
- **8** V-groove outer frame with recessed tie-down hoops
- **9** Lighting integrated in the rear underride protection
- **10** Automatic jockey wheel