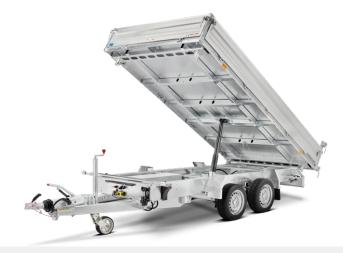

## Three was tipper HTK Alu

Our HTK shines with its quality and a hand pump that can be replaced by an electric hydraulic pump if required. From 3000 kg you will receive the electric and hand pump as standard. So you can use your HTK for every application easily and independently. The HTK is available as a tandem and a three-axle version.

# 3000 SERIES TANDEM AND THREE-AXLE HTK

| Permissible<br>gross weight<br>in kg | Model                  | Overall dimension in mm | Internal dimensions<br>in mm | Load capacity<br>in kg | Load height<br>in mm | Tyres<br>in inches | Tilt angle<br>(rear) | Tilt angle<br>(lateral) |
|--------------------------------------|------------------------|-------------------------|------------------------------|------------------------|----------------------|--------------------|----------------------|-------------------------|
| 2000                                 | HTK 2000.27 ALU        | 4070 x 1680 x 1260      | 2670 x 1500 x 350            | 1335                   | 750                  | 13                 | 45°                  | 45°                     |
| 2700                                 | HTK 2700.27 ALU        | 4070 x 1680 x 1260      | 2670 x 1500 x 350            | 2025                   | 725                  | 13                 | 45°                  | 45°                     |
| 2700                                 | HTK 2700.31 ALU        | 4500 x 1903 x 1260      | 3140 x 1750 x 350            | 1840                   | 745                  | 13                 | 45°                  | 45°                     |
| 3000                                 | HTK 3000.31 ALU        | 4500 x 1903 x 1260      | 3140 x 1750 x 350            | 2130                   | 745                  | 13                 | 45°                  | 45°                     |
| 3500                                 | HTK 3500.31 ALU        | 4500 x 1903 x 1260      | 3140 x 1750 x 350            | 2550                   | 760                  | 13                 | 45°                  | 45°                     |
| 3000                                 | HTK 3000.37 ALU        | 5026 x 2022 x 1251      | 3630 x 1855 x 350            | 2100                   | 745                  | 13                 | 45°                  | 45°                     |
| 3500                                 | HTK 3500.37 ALU        | 5088 x 2023 x 1251      | 3630 x 1855 x 350            | 2485                   | 760                  | 13                 | 45°                  | 45°                     |
| 3500                                 | HTK 3500.41 ALU        | 5712 x 2280 x 1240      | 4100 x 2100 x 350            | 2315                   | 760                  | 13                 | 45°                  | 45°                     |
| 3500                                 | HTK 3500.41 ALU Tridem | 5484 x 2280 x 1240      | 4100 x 2100 x 350            | 2250                   | 750                  | 13                 | 45°                  | 45°                     |