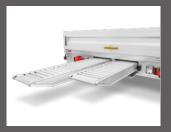

### The one for all - with that certain extra

- 1 Bolted squaretow bar, hot-dip galvanised
- 2 13-pin plug and reversing light
- 3 Welded side plate/frame construction made of sheet steel, hot-dip galvanised
- **4 Hot-dip galvanised steel ramps** (1530 x 360 mm) upright, load-bearing capacity 1500 kg per ramp, with non-slip mesh lining as well as integrated supporting feet
- **5 Load-securing rings** fitted x 12 in the outer frame (6 pairs) for 3000 mm and x 14 (7 pairs) for 3750 mm body length, tensile force 1000 kg for each load-securing ring
- 6 Automatic jockey wheel
- **7** Accessible **sheet steel wings** that lock with the side plates (standard tyres)
- 8 Humbaur multi-function light

# He helps - whatever you have in mind

- 1 Welded side plate/frame construction, hot-dip galvanised
- 2 Professional cast overrun hitch with extra low hand break lever
- **3** Aluminium ramps (1511 x 370 x 65 mm) upright, with non-slip mesh lining as well as integrated supporting feet
- 4 Railings at front, left and right are firmly welded to the frame, including 6 wleded lashing points
- **5** Extra stable automatic jockey wheel
- **6** Accessible aluminium checker plate wings