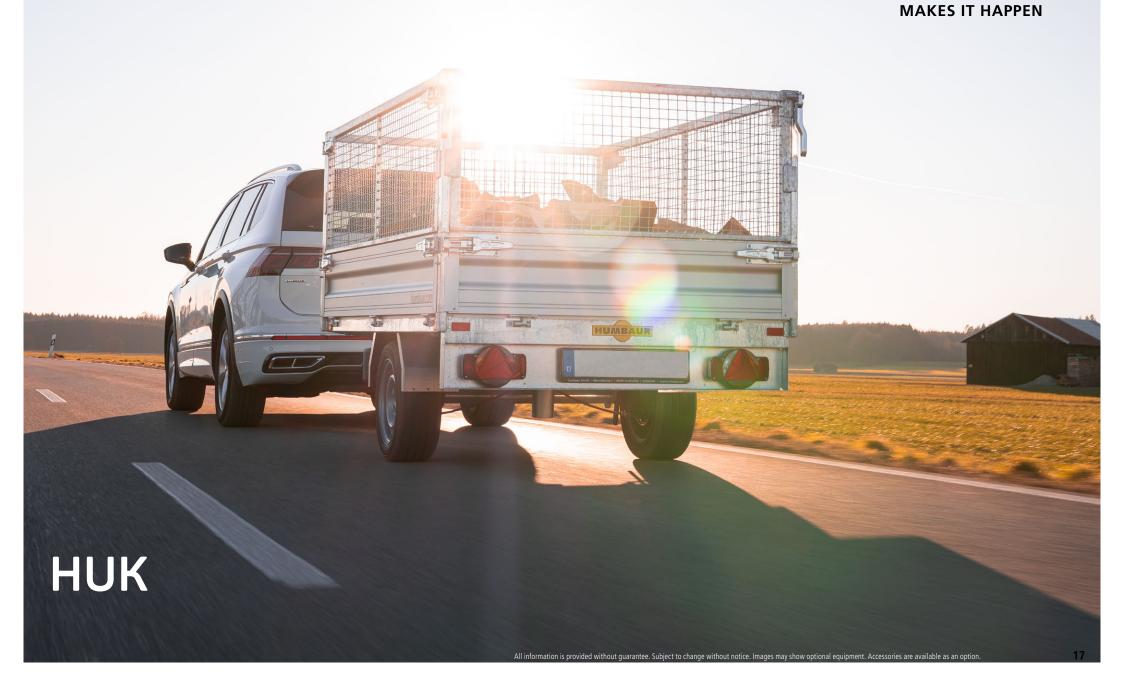

## **Rear tipper HUK**

The new single and tandem-axle models.

Standard features of the HUK models include welded and hot-dip galvanised frame parts, integrated tie-down hoops, a steel tipping platform and a three-stage tilt cylinder operated by hand pump.