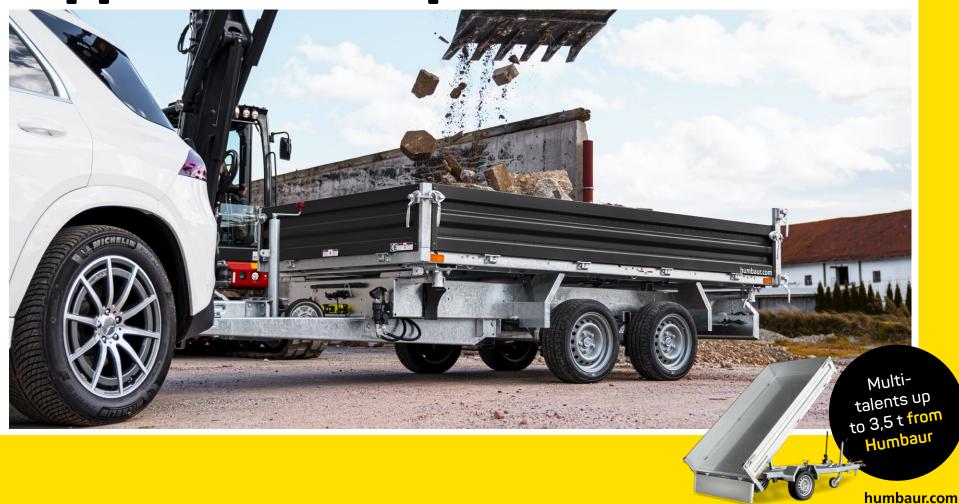

# Tippers & Transporters

# A wide range of transportation solutions

Our offering covers a very wide range of uses. Whether you are looking for a trailer for private or commercial needs, we can provide you with the appropriate model. You can choose a maximum gross weight between 750 kg and 55 t.