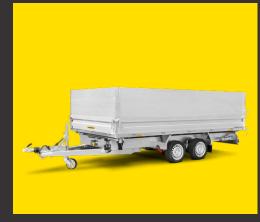

## **Rear tipper HUK**

The new single and tandem-axle models.

Standard features of the HUK models include welded and hot-dip galvanised frame parts, integrated tie-down hoops, a steel tipping platform and a three-stage tilt cylinder operated by hand pump.

## Three was tipper HTK Alu

Our HTK shines with its quality and a hand pump that can be replaced by an electric hydraulic pump if required. From 3000 kg you will receive the electric and hand pump as standard. So you can use your HTK for every application easily and independently. The HTK is available as a tandem and a three-axle version.