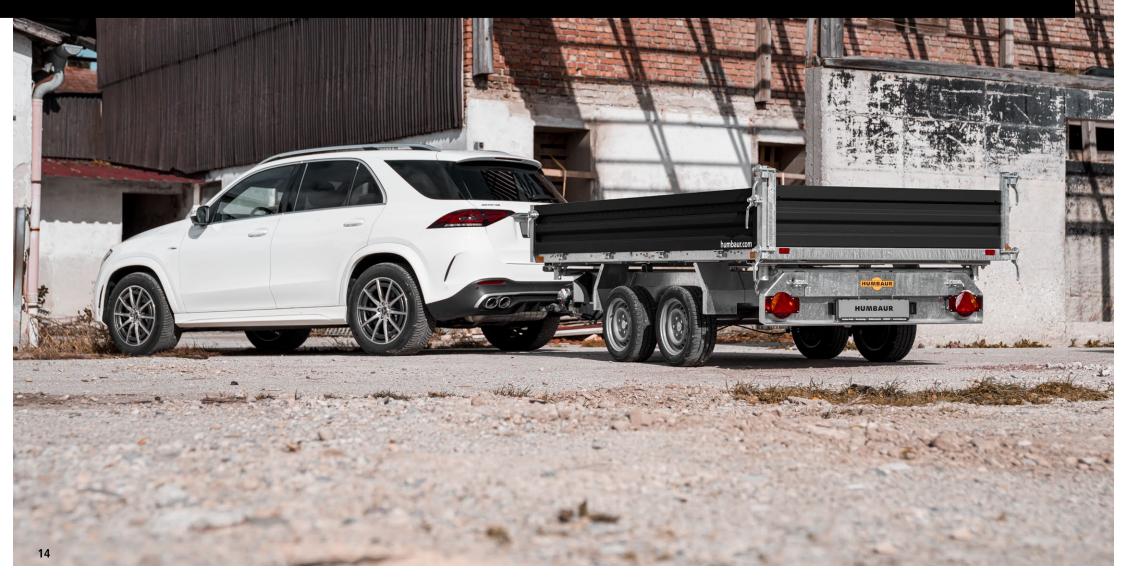

## Three was tipper HTK Alu

Our HTK shines with its quality and a hand pump that can be replaced by an electric hydraulic pump if required. From 3000 kg you will receive the electric and hand pump as standard. So you can use your HTK for every application easily and independently. The HTK is available as a tandem and a three-axle version.

# 3000 SERIES TANDEM AND THREE-AXLE HTK

| Permissible<br>gross weight<br>in kg | Model                  | Overall dimension in mm | Internal dimensions<br>in mm | Load capacity<br>in kg | Load height<br>in mm | Tyres<br>in inches | Tilt angle<br>(rear) | Tilt angle<br>(lateral) |
|--------------------------------------|------------------------|-------------------------|------------------------------|------------------------|----------------------|--------------------|----------------------|-------------------------|
| 2000                                 | HTK 2000.27 ALU        | 4070 x 1680 x 1260      | 2670 x 1500 x 350            | 1335                   | 750                  | 13                 | 45°                  | 45°                     |
| 2700                                 | HTK 2700.27 ALU        | 4070 x 1680 x 1260      | 2670 x 1500 x 350            | 2025                   | 725                  | 13                 | 45°                  | 45°                     |
| 2700                                 | HTK 2700.31 ALU        | 4500 x 1903 x 1260      | 3140 x 1750 x 350            | 1840                   | 745                  | 13                 | 45°                  | 45°                     |
| 3000                                 | HTK 3000.31 ALU        | 4500 x 1903 x 1260      | 3140 x 1750 x 350            | 2130                   | 745                  | 13                 | 45°                  | 45°                     |
| 3500                                 | HTK 3500.31 ALU        | 4500 x 1903 x 1260      | 3140 x 1750 x 350            | 2550                   | 760                  | 13                 | 45°                  | 45°                     |
| 3000                                 | HTK 3000.37 ALU        | 5026 x 2022 x 1251      | 3630 x 1855 x 350            | 2100                   | 745                  | 13                 | 45°                  | 45°                     |
| 3500                                 | HTK 3500.37 ALU        | 5088 x 2023 x 1251      | 3630 x 1855 x 350            | 2485                   | 760                  | 13                 | 45°                  | 45°                     |
| 3500                                 | HTK 3500.41 ALU        | 5712 x 2280 x 1240      | 4100 x 2100 x 350            | 2315                   | 760                  | 13                 | 45°                  | 45°                     |
| 3500                                 | HTK 3500.41 ALU Tridem | 5484 x 2280 x 1240      | 4100 x 2100 x 350            | 2250                   | 750                  | 13                 | 45°                  | 45°                     |