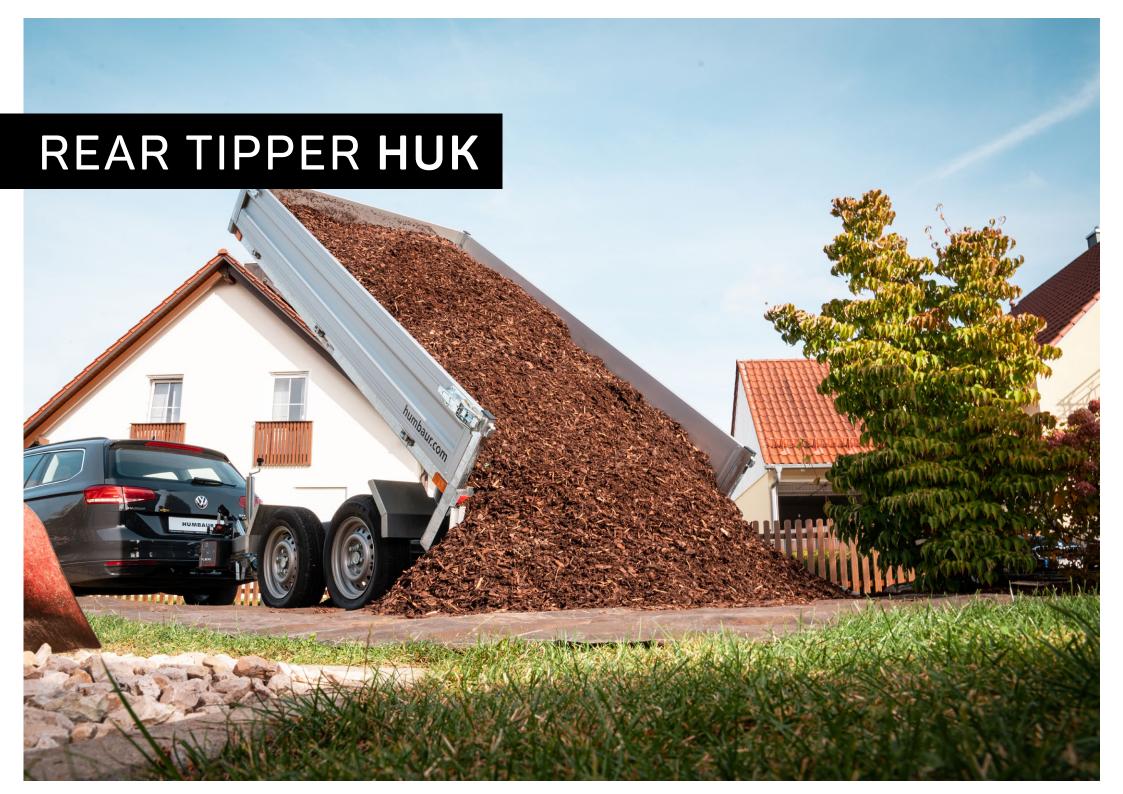

## **Rear tipper HUK**

The new single and tandem-axle models.

Standard features of the HUK models include welded and hot-dip galvanised frame parts, integrated tie-down hoops, a steel tipping platform and a three-stage tilt cylinder operated by hand pump.