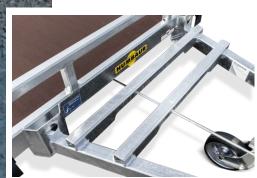

# Looks good in the garden or on the building site

- 1 Chassis and tilt bridge welded and hot-dip galvanised
- **2** Galvanised bridge floor
- 3 300 mm side plates hinged all round
- 4 Hand pump, optional electric hydraulic pump
- **5** Drawbar closures

- **6** Conical end stanchions, removable
- **7** 3-stage telescopic cylinder with hand pump
- **8** V-groove outer frame with recessed tie-down hoops
- **9** Lighting integrated in the rear underride protection
- **10** Automatic jockey wheel