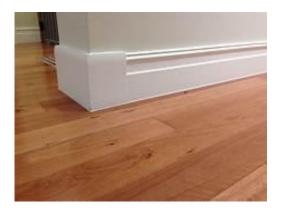

Without trim

With trim

- Doors removed/fitted
- Wall/floor units fitted
- Bespoke cupboards made to fit unusual spaces
- Repairs to damaged wood work
- Bespoke decking to your needs Design will be draw up following consultation with respective quote.