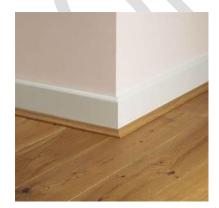

Without trim

With trim

- Doors removed/fitted
- Wall/floor units fitted
- Bespoke cupboards made to fit unusual spaces
- Repairs to damaged wood work
- Bespoke decking to your needs Design will be draw up following consultation with respective quote.