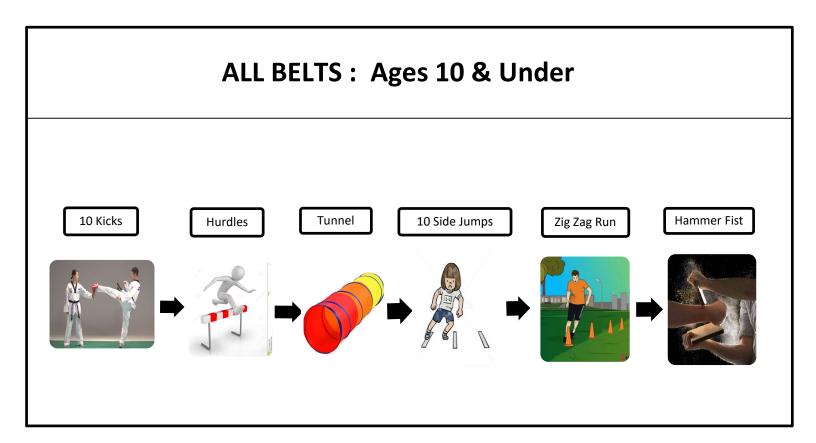

## **OBSTACLE COURSE DIVISIONS (UNDER 10 Years Old)**

- · Under 10 years only, medals will be awarded to all participants.
- This course consists of a sequence of kicking, getting through tunnels, jumping over series of objects, running, and breaking a board with your hand or foot.
- · If a component has slipped or is "unsuccessful" (i.e. participant steps on or falls over an obstacle), the participant is deducted of overall points.
- · A run with an accurate and successful completion of all obstacles will result in higher points than a run completed in faster time with less accuracy of obstacles. The board must be broken, for a run to be considered "successful". Boards will be provided by N.T.C.F.
- The tournament director has the option to modify the rules if necessary.