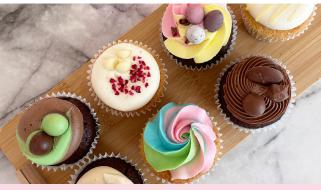

| CUPCAKES                                                                                                                                                                             | Price |
|--------------------------------------------------------------------------------------------------------------------------------------------------------------------------------------|-------|
| From counter                                                                                                                                                                         | £2.95 |
| <b>Swirl &amp; Sprinkles</b> – Available in vanilla or chocolate, your choice of one colour (min order 12)                                                                           | £2.50 |
| <b>Custom &amp; Corporate</b> – Decorated with different<br>piping techniques in your choice of colours and<br>flavours (min order 12, 1 flavour per 12 cupcakes).<br>Or logo topper | £3.25 |

Bespoke Cake Example - 8 inch

Lambeth Heart Cake Example

Bespoke Two Tier Example - 7/5 inch

Signature Cake Example - 8 inch

Brownie Stack Example

Custom Cupcakes Example

Brownie & Cookie Pie Stack Example

Cupcakes from the Shop Counter