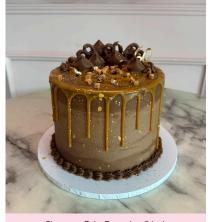

| SIGNATURE CAKES |          |       |  |
|-----------------|----------|-------|--|
| Size            | Servings | Price |  |
| 6 inch          | 8-10     | £45   |  |
| 7 inch          | 10-12    | £55   |  |
| 8 inch          | 12-14    | £65   |  |

Bespoke Cake Example - 8 inch

Lambeth Heart Cake Example

Bespoke Two Tier Example - 7/5 inch

Signature Cake Example - 8 inch

Brownie Stack Example

Custom Cupcakes Example

Brownie & Cookie Pie Stack Example

Cupcakes from the Shop Counter