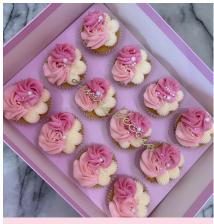

| CUPCAKES                                                                                                                                                                             | Price |
|--------------------------------------------------------------------------------------------------------------------------------------------------------------------------------------|-------|
| From counter                                                                                                                                                                         | £2.95 |
| <b>Swirl &amp; Sprinkles</b> – Available in vanilla or chocolate, your choice of one colour (min order 12)                                                                           | £2.50 |
| <b>Custom &amp; Corporate</b> – Decorated with different<br>piping techniques in your choice of colours and<br>flavours (min order 12, 1 flavour per 12 cupcakes).<br>Or logo topper | £3.25 |

Bespoke Cake Example - 8 inch

Lambeth Heart Cake Example

Bespoke Two Tier Example - 7/5 inch

Signature Cake Example - 8 inch

Brownie Stack Example

Custom Cupcakes Example

Brownie & Cookie Pie Stack Example

Cupcakes from the Shop Counter