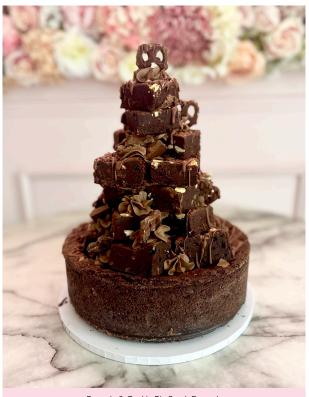

| SHEET CAKES |          |       |  |
|-------------|----------|-------|--|
| Size        | Servings | Price |  |
| 8 inch      | 12-15    | £45   |  |

| ALTERNATIVE TO<br>CELEBRATION CAKES                                                                                                                            | Servings | Price |
|----------------------------------------------------------------------------------------------------------------------------------------------------------------|----------|-------|
| <b>Brownie Stack</b> – 12 full size brownies<br>cut in half, stacked with buttercream<br>and drizzled with Belgian chocolate<br>with assorted chocolates added | 12-24    | £50   |
| <b>Cookie Pie</b><br>Kinder, Biscoff & Brownie, Guylian<br>& Lindor (other flavours may be<br>possible on request)                                             | 8-16     | £35   |
| <b>Cookie Pie &amp; Brownie Stack – Small</b><br>Full size cookie pie with 6 brownies<br>(cut in half) stacked on top)                                         | 20-28    | £60   |
| <b>Cookie Pie &amp; Brownie Stack</b><br>Full size cookie pie with 12 brownies<br>(cut in half) stacked on top)                                                | 32-40    | £85   |

Bespoke Cake Example - 8 inch

Lambeth Heart Cake Example

Bespoke Two Tier Example - 7/5 inch

Signature Cake Example - 8 inch

Brownie Stack Example

Custom Cupcakes Example

Brownie & Cookie Pie Stack Example

Cupcakes from the Shop Counter