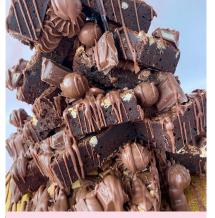

| SHEET CAKES |          |       |  |
|-------------|----------|-------|--|
| Size        | Servings | Price |  |
| 8 inch      | 12-15    | £45   |  |

| ALTERNATIVE TO<br>CELEBRATION CAKES                                                                                                                            | Servings | Price |
|----------------------------------------------------------------------------------------------------------------------------------------------------------------|----------|-------|
| <b>Brownie Stack</b> – 12 full size brownies<br>cut in half, stacked with buttercream<br>and drizzled with Belgian chocolate<br>with assorted chocolates added | 12-24    | £50   |
| <b>Cookie Pie</b><br>Kinder, Biscoff & Brownie, Guylian<br>& Lindor (other flavours may be<br>possible on request)                                             | 8-16     | £35   |
| <b>Cookie Pie &amp; Brownie Stack – Small</b><br>Full size cookie pie with 6 brownies<br>(cut in half) stacked on top)                                         | 20-28    | £60   |
| <b>Cookie Pie &amp; Brownie Stack</b><br>Full size cookie pie with 12 brownies<br>(cut in half) stacked on top)                                                | 32-40    | £85   |

Bespoke Cake Example - 8 inch

Lambeth Heart Cake Example

Bespoke Two Tier Example - 7/5 inch

Signature Cake Example - 8 inch

Brownie Stack Example

Custom Cupcakes Example

Brownie & Cookie Pie Stack Example

Cupcakes from the Shop Counter