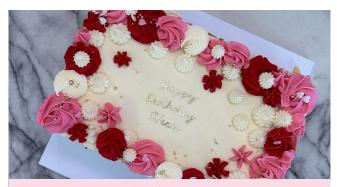

| HEART CAKES |                     |                 |  |
|-------------|---------------------|-----------------|--|
| Size        | Full Lambeth Piping | 2 Colour Piping |  |
| 6 inch      | £65                 | £45             |  |
| 8 inch      | £85                 | £65             |  |

Bespoke Cake Example - 8 inch

Lambeth Heart Cake Example

Bespoke Two Tier Example - 7/5 inch

Signature Cake Example - 8 inch

Brownie Stack Example

Custom Cupcakes Example

Brownie & Cookie Pie Stack Example

Cupcakes from the Shop Counter