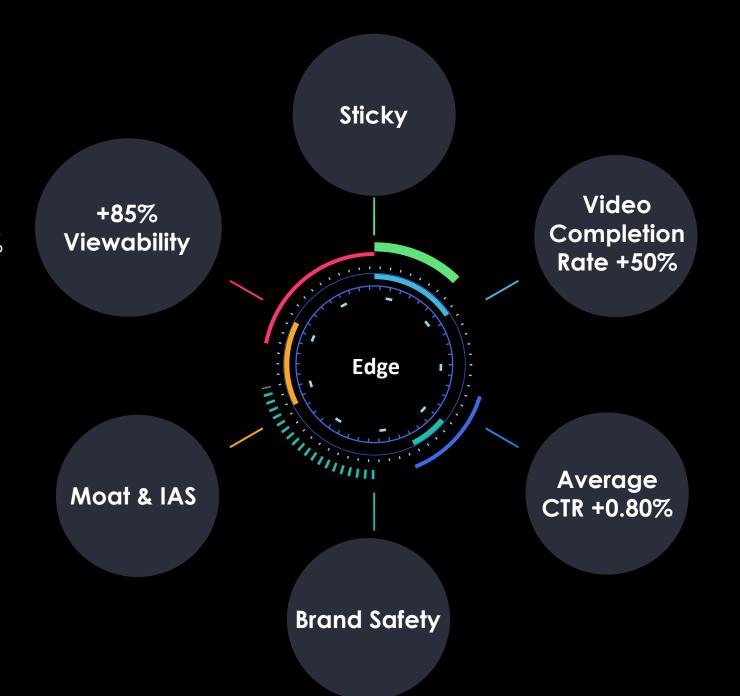

### Why Edge Solution?

- 1- Highest Viewability rates above +85%
- 2- High Video Completion rate +50%
- 3- Average CTR Level +0.80%
- 4- Variety of Options (Display & Video)
- 5- AutoPlay Sticky Video Slider
- 6- Video duration up to 30 Sec.

### **Edge** Solution - Demographics