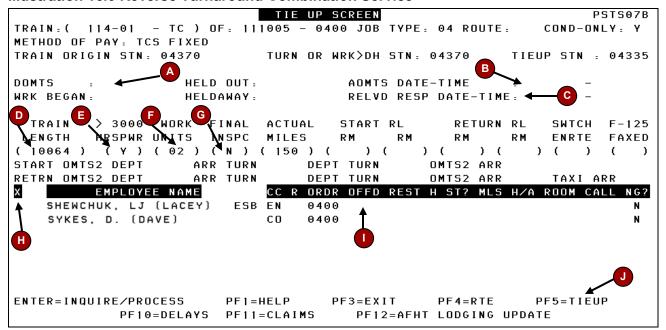

## Illustration 16.0 Reverse Turnaround Combination Service

| A | DOMTS                                                                                   | Time at which the engine passed the outer main track switch at the train origin station.       |
|---|-----------------------------------------------------------------------------------------|------------------------------------------------------------------------------------------------|
| В | AOMTS Date-Time                                                                         | Date and time at which the train passed the outer main track switch at the objective terminal. |
| C | Relvd Resp Date-Time                                                                    | Date and time at which the train stopped.                                                      |
| D | Train Length                                                                            | Length of the train in feet                                                                    |
| E | > 3000 Hrspwr                                                                           | If the combined horsepower is more than 3000, place a 'Y", if not, place an 'N'.               |
| F | Work Units                                                                              | Number of units working the train                                                              |
| G | Final Inspc                                                                             | If final inspection was completed enter a 'Y', otherwise enter an 'N'                          |
| H | Х                                                                                       | Place an 'X' next to each employee reporting off duty.                                         |
|   | OFFD                                                                                    | Time the employees are reporting off duty.                                                     |
| J | Ensure all information is correct prior to submitting. Press PF5 to submit your Tie-up. |                                                                                                |