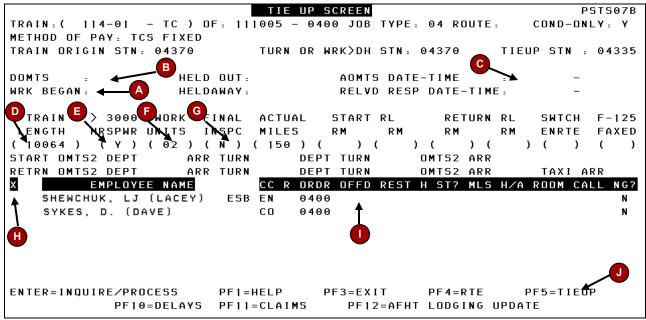

## Illustration 15.0 Turnaround Combination Service

| A | Work Began                                                                              | Time arrived in the taxi to take control of the train.                                    |
|---|-----------------------------------------------------------------------------------------|-------------------------------------------------------------------------------------------|
| В | DOMTS                                                                                   | Time at which the engine passed the outer main track switch at the train origin station.  |
| C | AOMTS Date-Time                                                                         | Date and time at which the train passed the outer main track switch at the home terminal. |
| D | Train Length                                                                            | Length of the train in feet                                                               |
| E | > 3000 Hrspwr                                                                           | If the combined horsepower is more than 3000, place a 'Y", if not, place an 'N'.          |
| F | Work Units                                                                              | Number of units working the train                                                         |
| G | Final Inspc                                                                             | If final inspection was completed enter a 'Y', otherwise enter an 'N'                     |
| H | Х                                                                                       | Place an 'X' next to each employee reporting off duty.                                    |
|   | OFFD                                                                                    | Time the employees are reporting off duty.                                                |
| J | Ensure all information is correct prior to submitting. Press PF5 to submit your Tie-up. |                                                                                           |