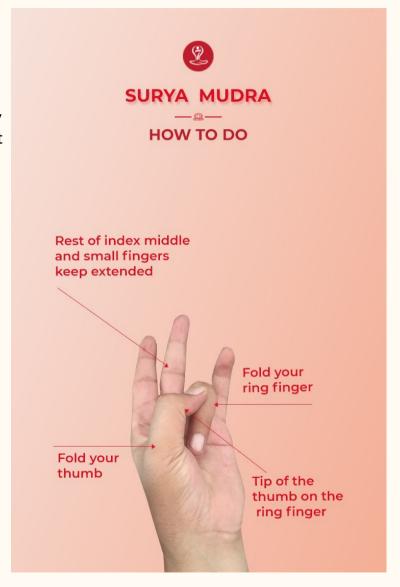

## To practice SURYA MUDRA:

- Surya Mudra can be practiced seasonally (Spring or Winter) or in the early morning in the Summer. Avoid practice during the heat of the day, since this is a heat-building mudra. (see other contraindications below).
- Sit in any comfortable position with eyes closed and a relaxed mind. Allow the breath to become relaxed and rhythmic, "low and slow' in the body, without effort. (Note: A relaxed state enhances the efficacy of the *mudra*.)
- Form the proper finger arrangement (see picture description, right).
- Affirmation: "I am an energetic person. The Universe's power supports me every day. I exude the true me."
- Continue sitting comfortably, breathing effortlessly, for 5-15 minutes.