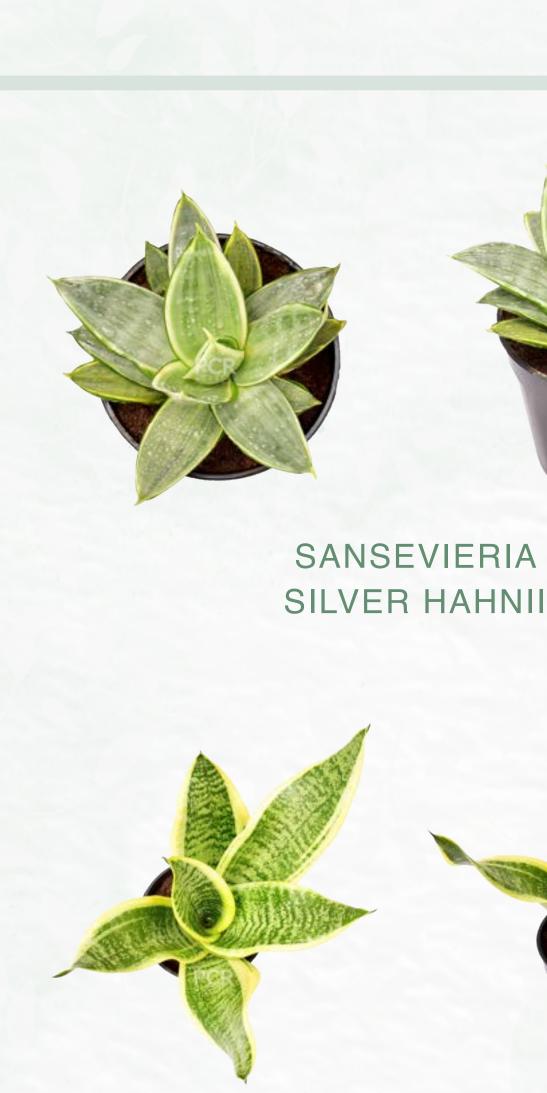

| 9 |
| LAURENTII          | 9 |
| BANTEL'S SENSATION | 9 |





PCR Nursery was established with an aim to produce a wide variety of high quality pot plants and young plants in large volumes to cater to both domestic as well as international markets.

With a portfolio of over 550 varieties of plants, and a 300 acre state-of-the-art growing facility and technology, PCR Nursery is amongst India's largest growers of pot plants and young plants.

Our collection of ornamental plants include:

- 1) Flowering Plants
- 2) Foilage Plants
- 3) Succulents and Cactus
- 4) Sansevieria

### SANSEVERIA





SANSEVIERIA PINGUICULA



SANSEVIERIA CYLINDRICA



SANSEVIERIA BONCEL



SANSEVIERIA GOLDEN FLAME



SANSEVIERIA FUTURE ROBUSTA



SANSEVIERIA GOLDEN HAHNII



SANSEVIERIA GREEN HAHNII









SANSEVIERIA TORNADO



SANSEVIERIA SOLID GOLD





SANSEVIERIA WHITNEY



SANSEVIERIA TWIST



SANSEVIERIA CLEOPATRA



SANSEVIERIA EILLENSIS CHAHIN



SANSEVIERIA PATENS





## CONTACT US FOR ORDERS AND ENQUIRIES

(DOMESTIC & INTERNATIONAL)

#### PCR Nursery (Hosur Unit) - Wholesale only

✔ Jakkeri post, NH85, Kelamangalam-Rayakottai Road, Jakkeri, Krishnagiri Dist, Tamil Nadu, India- 635113

**%** Shailaja: 90195 44183

### PCR Nursery (Bangalore Unit) - Retail & Wholesale

O Doddathoguru Cross, Electronic City Phase - 1, Bengaluru, Karnataka, India- 560100

**C** Ganganna: 70220 44477

sales@pcrnursery.com

@ www.pcrnursery.com



NOTE: This catalogue consists of an extensive but not exhaustive list of products. Please contact us for more information and other varieties.

#### Di