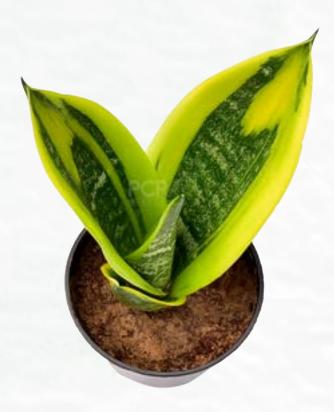

### SANSEVERIA

SANSEVIERIA PINGUICULA

SANSEVIERIA CYLINDRICA

SANSEVIERIA BONCEL

SANSEVIERIA GOLDEN FLAME

SANSEVIERIA FUTURE ROBUSTA

SANSEVIERIA GOLDEN HAHNII

SANSEVIERIA GREEN HAHNII