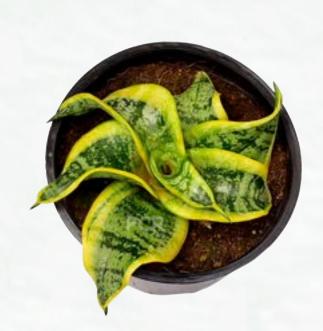

| 9 |
| LAURENTII          | 9 |
| BANTEL'S SENSATION | 9 |





PCR Nursery was established with an aim to produce a wide variety of high quality pot plants and young plants in large volumes to cater to both domestic as well as international markets.

With a portfolio of over 550 varieties of plants, and a 300 acre state-of-the-art growing facility and technology, PCR Nursery is amongst India's largest growers of pot plants and young plants.

Our collection of ornamental plants include:

- 1) Flowering Plants
- 2) Foilage Plants
- 3) Succulents and Cactus
- 4) Sansevieria

### SANSEVERIA





SANSEVIERIA PINGUICULA



SANSEVIERIA CYLINDRICA



SANSEVIERIA BONCEL



SANSEVIERIA GOLDEN FLAME



SANSEVIERIA FUTURE ROBUSTA



SANSEVIERIA GOLDEN HAHNII



SANSEVIERIA GREEN HAHNII









SANSEVIERIA TORNADO



SANSEVIERIA SOLID GOLD





SANSEVIERIA WHITNEY



SANSEVIERIA TWIST



SANSEVIERIA CLEOPATRA



SANSEVIERIA EILLENSIS CHAHIN



SANSEVIERIA PATENS





## CONTACT US FOR ORDERS AND ENQUIRIES

(DOMESTIC & INTERNATIONAL)

#### PCR Nursery (Hosur Unit) - Wholesale only

✔ Jakkeri post, NH85, Kelamangalam-Rayakottai Road, Jakkeri, Krishnagiri Dist, Tamil Nadu, India- 635113

**%** Shailaja: 90195 44183

### PCR Nursery (Bangalore Unit) - Retail & Wholesale

O Doddathoguru Cross, Electronic City Phase - 1, Bengaluru, Karnataka, India- 560100

**C** Ganganna: 70220 44477

sales@pcrnursery.com

@ www.pcrnursery.com



NOTE: This catalogue consists of an extensive but not exhaustive list of products. Please contact us for more information and other varieties.

#### Discla