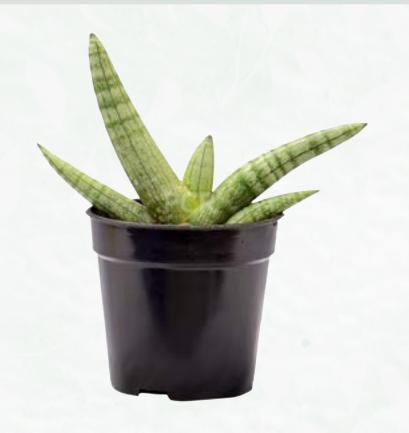

### SANSEVERIA

SANSEVIERIA PINGUICULA

SANSEVIERIA CYLINDRICA

SANSEVIERIA BONCEL

SANSEVIERIA GOLDEN FLAME

SANSEVIERIA FUTURE ROBUSTA

SANSEVIERIA GOLDEN HAHNII

SANSEVIERIA GREEN HAHNII