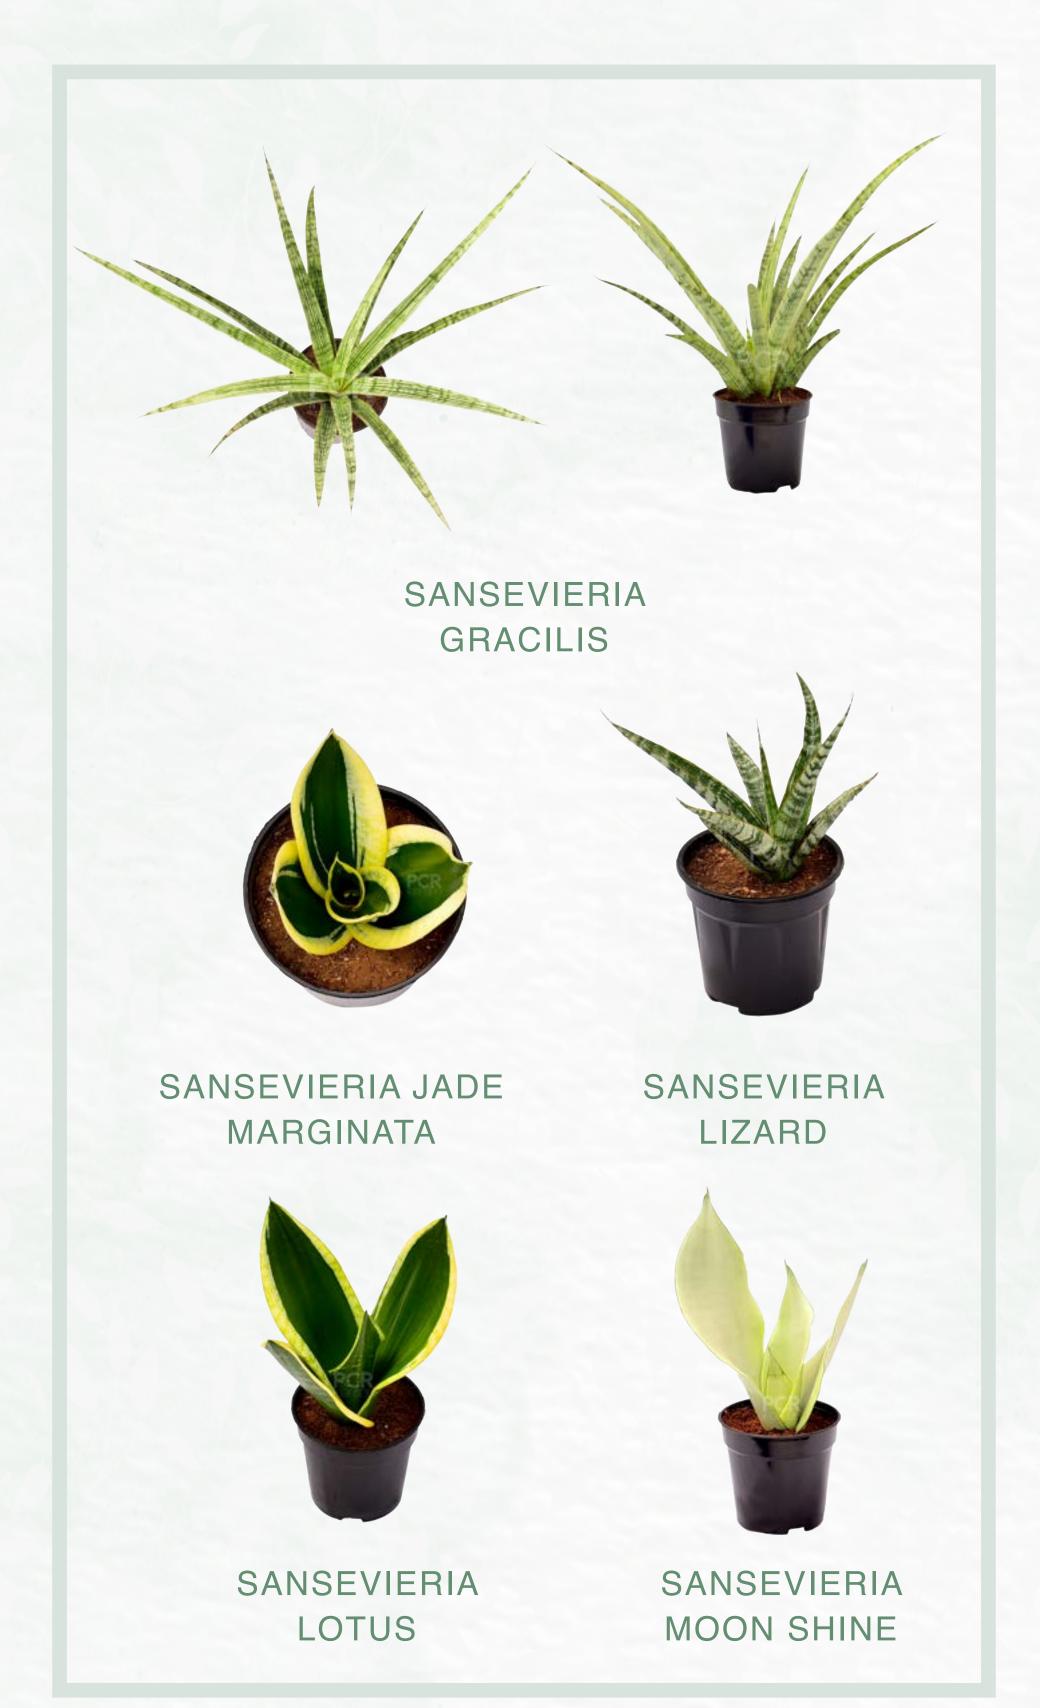

I           | 9 |
| LAURENTII          | 9 |
| BANTEL'S SENSATION | 9 |





PCR Nursery was established with an aim to produce a wide variety of high quality pot plants and young plants in large volumes to cater to both domestic as well as international markets.

With a portfolio of over 550 varieties of plants, and a 300 acre state-of-the-art growing facility and technology, PCR Nursery is amongst India's largest growers of pot plants and young plants.

Our collection of ornamental plants include:

- 1) Flowering Plants
- 2) Foilage Plants
- 3) Succulents and Cactus
- 4) Sansevieria

### SANSEVERIA





SANSEVIERIA PINGUICULA



SANSEVIERIA CYLINDRICA



SANSEVIERIA BONCEL



SANSEVIERIA GOLDEN FLAME



SANSEVIERIA FUTURE ROBUSTA



SANSEVIERIA GOLDEN HAHNII



SANSEVIERIA GREEN HAHNII









SANSEVIERIA TORNADO



SANSEVIERIA SOLID GOLD





SANSEVIERIA WHITNEY



SANSEVIERIA TWIST



SANSEVIERIA CLEOPATRA



SANSEVIERIA EILLENSIS CHAHIN



SANSEVIERIA PATENS





## CONTACT US FOR ORDERS AND ENQUIRIES

(DOMESTIC & INTERNATIONAL)

#### PCR Nursery (Hosur Unit) - Wholesale only

✔ Jakkeri post, NH85, Kelamangalam-Rayakottai Road, Jakkeri, Krishnagiri Dist, Tamil Nadu, India- 635113

**%** Shailaja: 90195 44183

### PCR Nursery (Bangalore Unit) - Retail & Wholesale

O Doddathoguru Cross, Electronic City Phase - 1, Bengaluru, Karnataka, India- 560100

**C** Ganganna: 70220 44477

sales@pcrnursery.com

@ www.pcrnursery.com



NOTE: This catalogue consists of an extensive but not exhaustive list of products. Please contact us for more information and other varieties.

####