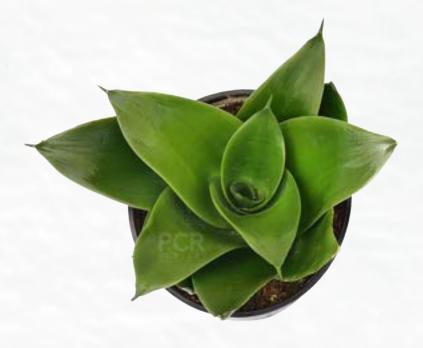

| 8 |
| RAFFILLI           | 9 |
| LAURENTII          | 9 |
| BANTEL'S SENSATION | 9 |





PCR Nursery was established with an aim to produce a wide variety of high quality pot plants and young plants in large volumes to cater to both domestic as well as international markets.

With a portfolio of over 550 varieties of plants, and a 300 acre state-of-the-art growing facility and technology, PCR Nursery is amongst India's largest growers of pot plants and young plants.

Our collection of ornamental plants include:

- 1) Flowering Plants
- 2) Foilage Plants
- 3) Succulents and Cactus
- 4) Sansevieria

### SANSEVERIA





SANSEVIERIA PINGUICULA



SANSEVIERIA CYLINDRICA



SANSEVIERIA BONCEL



SANSEVIERIA GOLDEN FLAME



SANSEVIERIA FUTURE ROBUSTA



SANSEVIERIA GOLDEN HAHNII



SANSEVIERIA GREEN HAHNII









SANSEVIERIA TORNADO



SANSEVIERIA SOLID GOLD





SANSEVIERIA WHITNEY



SANSEVIERIA TWIST



SANSEVIERIA CLEOPATRA



SANSEVIERIA EILLENSIS CHAHIN



SANSEVIERIA PATENS





## CONTACT US FOR ORDERS AND ENQUIRIES

(DOMESTIC & INTERNATIONAL)

#### PCR Nursery (Hosur Unit) - Wholesale only

✔ Jakkeri post, NH85, Kelamangalam-Rayakottai Road, Jakkeri, Krishnagiri Dist, Tamil Nadu, India- 635113

**%** Shailaja: 90195 44183

### PCR Nursery (Bangalore Unit) - Retail & Wholesale

O Doddathoguru Cross, Electronic City Phase - 1, Bengaluru, Karnataka, India- 560100

**C** Ganganna: 70220 44477

sales@pcrnursery.com

@ www.pcrnursery.com



NOTE: This catalogue consists of an extensive but not exhaustive list of products. Please contact us for more information