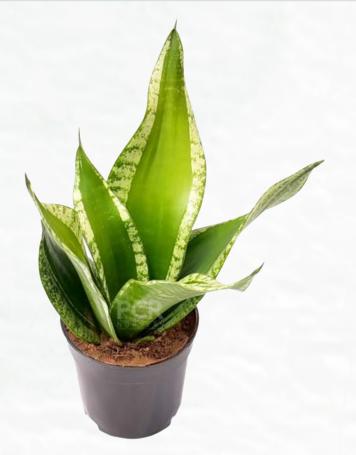

### SANSEVERIA

SANSEVIERIA PINGUICULA

SANSEVIERIA CYLINDRICA

SANSEVIERIA BONCEL

SANSEVIERIA GOLDEN FLAME

SANSEVIERIA FUTURE ROBUSTA

SANSEVIERIA GOLDEN HAHNII

SANSEVIERIA GREEN HAHNII