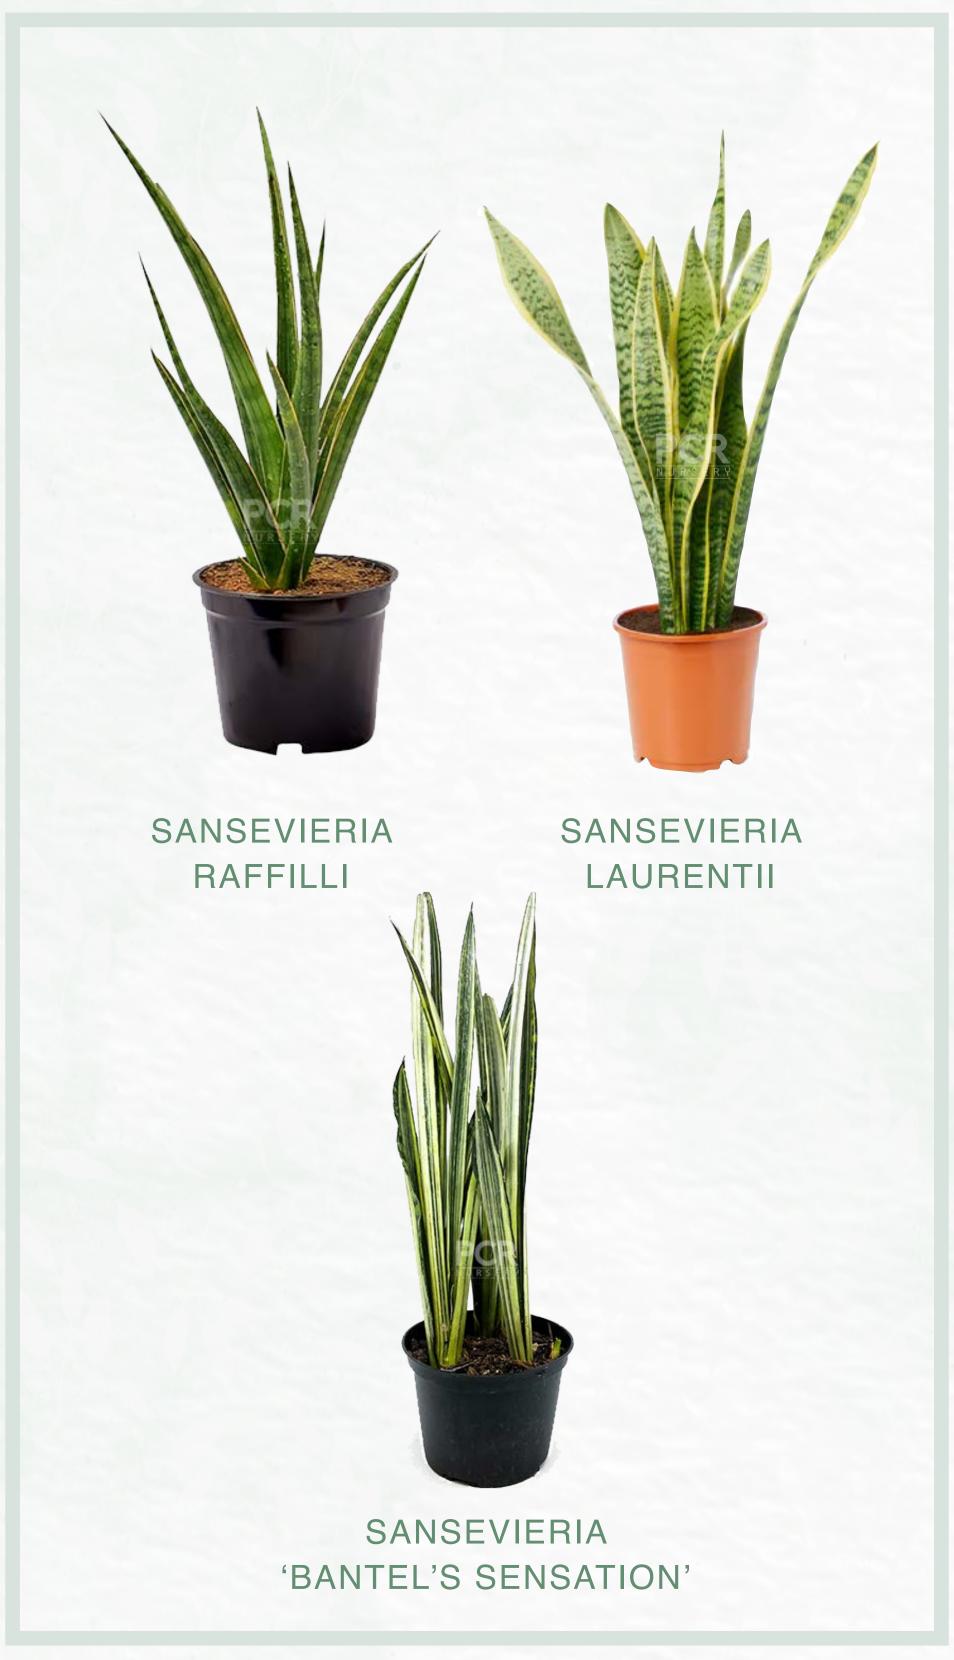

# PRODUCT CATALOGUE (Volume 1) - 2021/22

100% Own Production

| PINGUICULA         | 4 |
|--------------------|---|
| CYLINDRICA         | 4 |
| BONCEL             | 5 |
| GOLDEN FLAME       | 5 |
| FUTURE ROBUSTA     | 5 |
| GOLDEN HAHNII      | 5 |
| GRACILIS           | 6 |
| MARGINATA          | 6 |
| LIZARD             | 6 |
| LOTUS              | 6 |
| MOON SHINE         | 6 |
| SILVER HAHNI       | 7 |
| SUBERBA            | 7 |
| TORNADO            | 7 |
| SOLID GOLD         | 7 |
| WHITNEY            | 8 |
| TWIST              | 8 |
| CLEOPATRA          | 8 |
| EILLENSIS CHAHIN   | 8 |
| PATENS             | 8 |
| RAFFILLI           | 9 |
| LAURENTII          | 9 |
| BANTEL'S SENSATION | 9 |