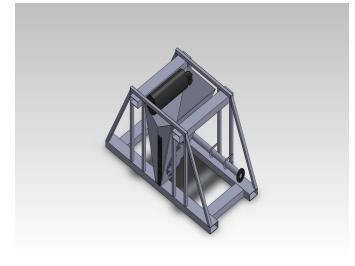

## **Flowback Flow Monitor**

## <u>Overview</u>

- Monitors Flowback Rate and Pressures
- Visible from Long Distances
- Easy Cleanout Door
- LED Lightbar for Night Time
- 3" 1502 fittings
- 1-8 Barrels per Minute
- Overflow Pipe
- Data Logging and Remote Viewing
- Pushes Info to Third Party Software
- Cloud Base Remote Viewing.