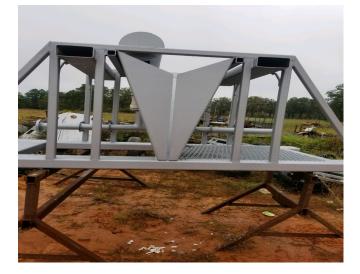

## **Flowback Flow Monitor**

## <u>Overview</u>

- Monitors Flowback Rate and Pressures
- Visible from Long Distances
- Easy Cleanout Door
- LED Lightbar for Night Time
- 3" 1502 fittings
- 1-8 Barrels per Minute
- Overflow Pipe
- Data Logging and Remote Viewing
- Pushes Info to Third Party Software
- Cloud Base Remote Viewing.