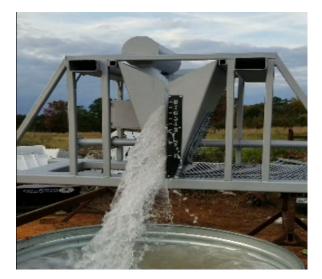

## **Flowback Flow Monitor**

## <u>Overview</u>

- Monitors Flowback Rate and Pressures
- Visible from Long Distances
- Easy Cleanout Door
- LED Lightbar for Night Time
- 3" 1502 fittings
- 1-8 Barrels per Minute
- Overflow Pipe
- Data Logging and Remote Viewing
- Pushes Info to Third Party Software
- Cloud Base Remote Viewing.