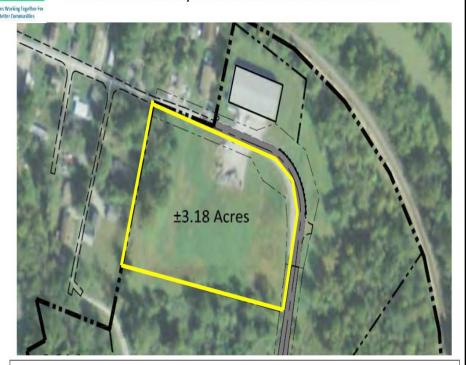

## WETZEL COMMERCE PARK PROPERTY FOR LEASE FOUNDRY STREET, NEW MARTINSVILLE WV 26155

#### 3.18 ACRES OF CLEARED PROPERTY FOR LEASE

#### (SHOWN IN YELLOW)

- Located across from 651 Foundry Street, New Martinsville off paved road. Approx. one quarter mile from intersection with State Route 2.
- Perfect location for parking large trucks and equipment or storage.