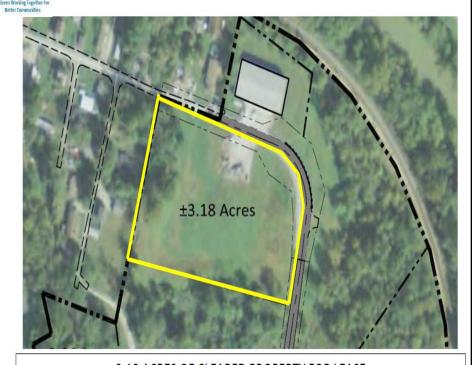

# WETZEL COMMERCE PARK PROPERTY FOR LEASE FOUNDRY STREET, NEW MARTINSVILLE WV 26155

#### 3.18 ACRES OF CLEARED PROPERTY FOR LEASE

#### (SHOWN IN YELLOW)

- Located across from 651 Foundry Street, New Martinsville off paved road. Approx. one quarter mile from intersection with State Route 2.
- Perfect location for parking large trucks and equipment or storage.