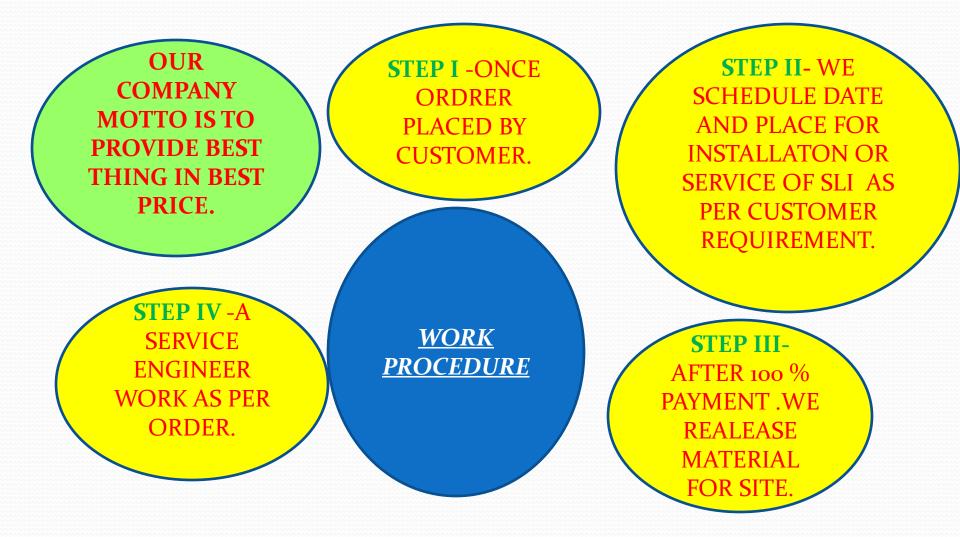

m Mobile crane for sushitech's range are st1003, Safe Load Indicator / Load Moment Indicator / Total Load Moment Indicator System with angle and a2b cutoff system. In this type of system operator can set the boom length manually also.











#### • 3. BOOMLIFT

Boom lifts are used to lift people and materials up into the air.
Depending on the boom type – straight or articulating –
it can also be used to maneuver obstacles and round corners.
A boom lift is mainly used to reach out and over opposed to a scissor lift which is mainly used to lift up.



us injury

bo and of i be tru

-

AZARD

#### PLATE FITTING





#### **COMPANY MANUFACTURING & PRODUCTION**.

-

### SAFE LOAD INDICATOR LOAD TESTING WORK ON SITE.

### SALES GRAPH

#### **SALES AVERAGE**



### **HOW OUR COMPANY WORKS**



### **SERVICE AFTER SALES**

 Warranty for 12 months , during warranty parts & Service are free. Only Traveling , fooding & lodging will be charged.

- WE PROVIDE ASSURANCE TO CONSUMER THAT THEY CAN ENJOY LONG , RELIABLE SERVICE AND PROTECTION FROM HARM.
- Dear Customers Replace Your Old SLI With New One with One year Warranty with only 20 to 25 Thousand depend on system for better Accuracy.

### **RELATIONSHIP WITH CUSTOMER**



### GET IN TOUCH WITH US



- sushitechindia@gmail.com
- sushitech45111@gmail.com
- cptiwari2sushitechsli@gmail.com



PROPRIETOR MR. OMPRAKASH TIWARI – 9737745111.

HEAD OF MARKETING DEPARTMENT <u>MR.CHANDRAPRAKASH TIWARI - 8722545111</u>. OFFICE OPERATOR NO.- 8698345111.

### **OUR BRANCH IN INDIA.**

#### HEAD OFFICE

ADDRESS-B/O8, RAM BALRAM APT ,AMBAVADI ,