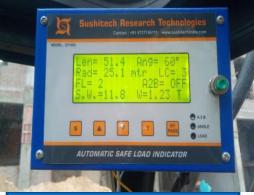

### **ABOUT SAFE LOAD INDICATOR**

- Today with the increasing demand for Saftey in all types of crane SLI is very important for crane.
- This safety load indicator will alert the overload situation and protect from any accident.
- A safe load indicator has the capability of detecting the angle, weight of load lifted, and ground radius of any lifting device.
- It controls the lifting equipment to the level that it tries to keep the machinery functioning as per the manufacturer's suggested safety charts.

### **CRANE APPLICATIONS**

**1. CRAWLER CRANE** 

The Indicators suitable for CRAWLER CRANE crane for sushitech's range are st 1000 SMART, Safe Load Indicator / Load Moment Indicator System. The load sensing is done by Load sensor . Sushitech's SLI also provides overload protection , A2B and angle cutoff protection with better accuracy