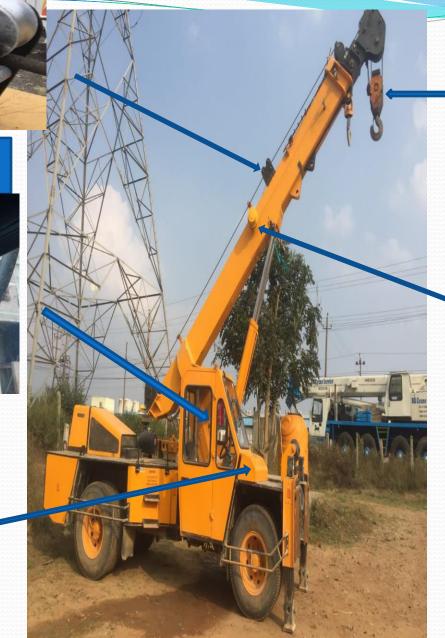

### **\* ESCORT F-15 CRANE**

The Indicators suitable for Mobile crane for sushitech's range are st1003, Safe Load Indicator / Load Moment Indicator / Total Load Moment Indicator System with angle and a2b cutoff system. In this type of system operator can set the boom length manually also

#### TENSIOMETER

#### DISPLAY

CUT-OFF

#### LIMIT SWITCH

CABLE REELING DRUM

#### • 2. TRUCK MOUNTED MOBILE CRANE.

The Indicators suitable for telescopic Boom Mobile crane for sushitech's range are st1003, Safe Load Indicator / Load Moment Indicator / Total Load Moment Indicator System with angle and a2b cutoff system. In this type of system operator can set the boom length manually also.