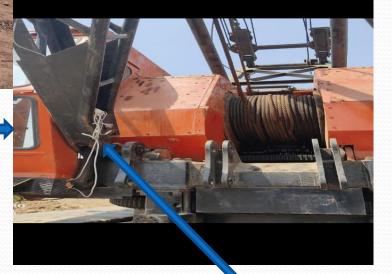

### **CRANE APPLICATIONS**

**1. CRAWLER CRANE** 

The Indicators suitable for CRAWLER CRANE crane for sushitech's range are st 1000 SMART, Safe Load Indicator / Load Moment Indicator System. The load sensing is done by Load sensor . Sushitech's SLI also provides overload protection , A2B and angle cutoff protection with better accuracy

#### TENSIOMETER

LIMIT SWITCH

AI QUAD CAMERA

DISPLAY

#### ANGLE SENSOR