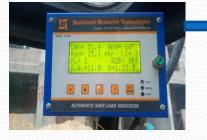

### **CRANE APPLICATIONS**

**1. CRAWLER CRANE** 

The Indicators suitable for CRAWLER CRANE crane for sushitech's range are st 1000 SMART, Safe Load Indicator / Load Moment Indicator System. The load sensing is done by Load sensor . Sushitech's SLI also provides overload protection , A2B and angle cutoff protection with better accuracy

#### TENSIOMETER

LIMIT SWITCH

AI QUAD CAMERA

DISPLAY

#### ANGLE SENSOR