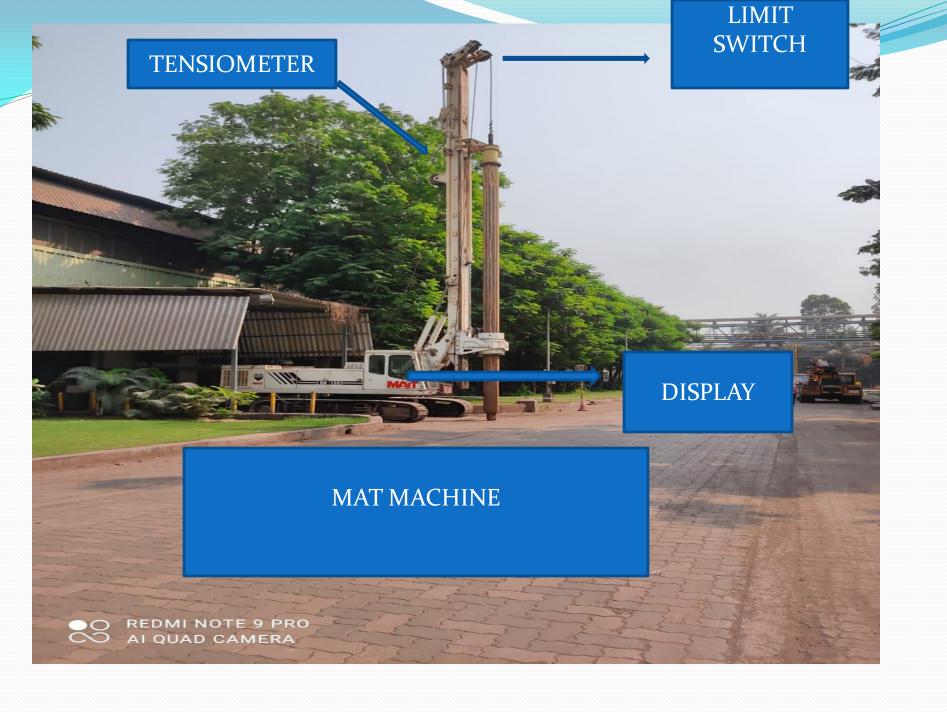

so



#### TENSIOMETER



#### DISPLAY



CUT-OFF





#### LIMIT SWITCH



CABLE REELING DRUM

#### • 2. TRUCK MOUNTED MOBILE CRANE.

The Indicators suitable for telescopic Boom Mobile crane for sushitech's range are st1003, Safe Load Indicator / Load Moment Indicator / Total Load Moment Indicator System with angle and a2b cutoff system. In this type of system operator can set the boom length manually also.











#### • 3. BOOMLIFT

Boom lifts are used to lift people and materials up into the air.
Depending on the boom type – straight or articulating –
it can also be used to maneuver obstacles and round corners.
A boom lift is mainly used to reach out and over opposed to a scissor lift which is mainly used to lift up.



us injury

bo and of i be tru

-

AZARD

#### PLATE FITTING





#### **COMPANY MANUFACTURING & PRODUCTION**.

-

### SAFE LOAD INDICATOR LOAD TESTING WORK ON SITE.

### SALES GRAPH

#### **SALES AVERAGE**



### **HOW OUR COMPANY WORKS**



### **SERVICE AFTER SALES**

 Warranty for 12 months , during warranty parts & Service are free. Only Traveling , fooding & lodging will be charged.

- WE PROVIDE ASSURANCE TO CONSUMER THAT THEY CAN ENJOY LONG , RELIABLE SERVICE AND PROTECTION FROM HARM.
- Dear Customers Replace Your Old SLI With New One with One year Warranty with only 20 to 25 Thousand depend on system for better Accuracy.

### **RELATIONSHIP WITH CUSTOMER**



### GET IN TOUCH WITH US



- sushitechindia@gmail.com
- sushitech45111@gmail.com
- cptiwari2sushitechsli@gmail.com



PROPRIETOR MR. OMPRAKASH TIWARI – 9737745111.

HEAD OF MARKETING DEP