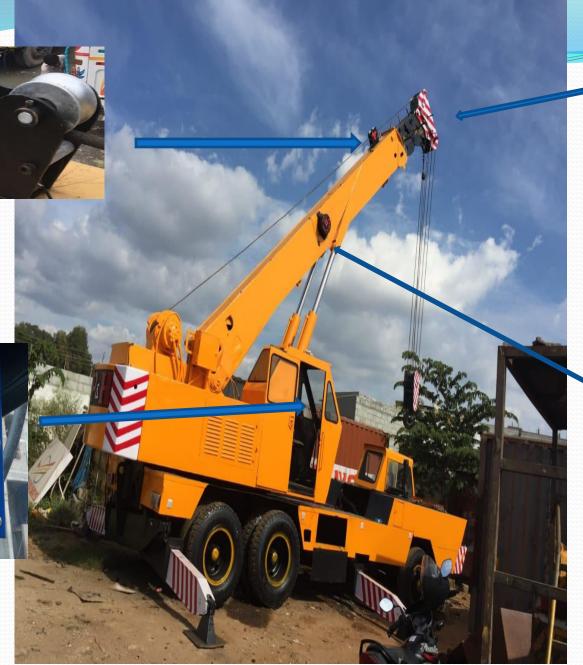

#### • 2. TRUCK MOUNTED MOBILE CRANE.

The Indicators suitable for telescopic Boom Mobile crane for sushitech's range are st1003, Safe Load Indicator / Load Moment Indicator / Total Load Moment Indicator System with angle and a2b cutoff system. In this type of system operator can set the boom length manually also.