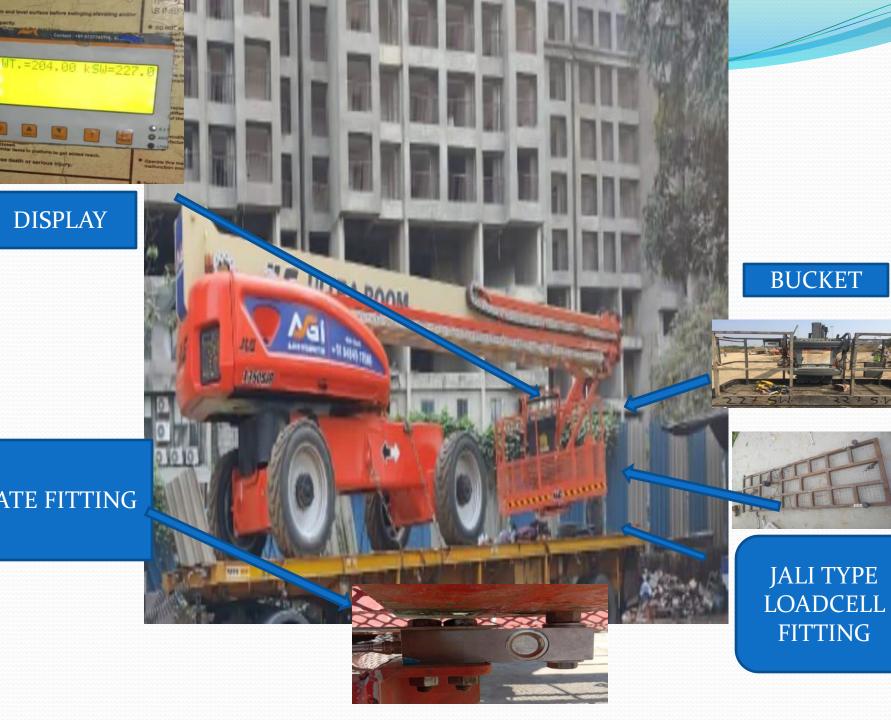

#### • 3. BOOMLIFT

Boom lifts are used to lift people and materials up into the air.
Depending on the boom type – straight or articulating –
it can also be used to maneuver obstacles and round corners.
A boom lift is mainly used to reach out and over opposed to a scissor lift which is mainly used to lift up.

#### PLATE FITTING