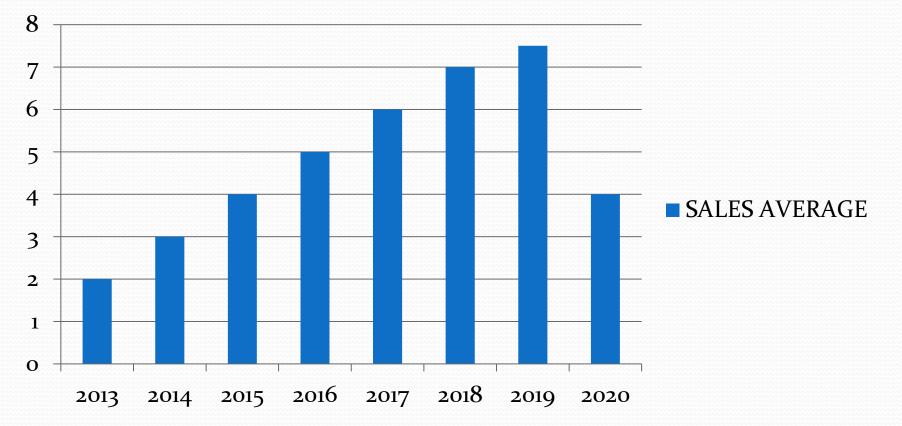

ators suitable for telescopic Boom Mobile crane for sushitech's range are st1003, Safe Load Indicator / Load Moment Indicator / Total Load Moment Indicator System with angle and a2b cutoff system. In this type of system operator can set the boom length manually also.











#### • 3. BOOMLIFT

Boom lifts are used to lift people and materials up into the air.
Depending on the boom type – straight or articulating –
it can also be used to maneuver obstacles and round corners.
A boom lift is mainly used to reach out and over opposed to a scissor lift which is mainly used to lift up.



us injury

bo and of i be tru

-

AZARD

#### PLATE FITTING





#### **COMPANY MANUFACTURING & PRODUCTION**.

-

### SAFE LOAD INDICATOR LOAD TESTING WORK ON SITE.

### SALES GRAPH

#### **SALES AVERAGE**



### **HOW OUR COMPANY WORKS**



### **SERVICE AFTER SALES**

 Warranty for 12 months , during warranty parts & Service are free. Only Traveling , fooding & lodging will be charged.

- WE PROVIDE ASSURANCE TO CONSUMER THAT THEY CAN ENJOY LONG , RELIABLE SERVICE AND PROTECTION FROM HARM.
- Dear Customers Replace Your Old SLI With New One with One year Warranty with only 20 to 25 Thousand depend on system for better Accuracy.

### **RELATIONSHIP WITH CUSTOMER**



### GET IN TOUCH WITH US



- sushitechindia@gmail.com
- sushitech45111@gmail.com
- cptiwari2sushitechsli@gmail.com



PROPRIETOR MR. OMPRAKASH TIWARI – 9737745111.

HEAD OF MARKETING DEPARTMENT <u>MR.CHANDRAPRAKASH TIWARI - 8722545111</u>. OFFICE OPERATOR NO.- 8698345111.

### **OUR BRANCH IN INDIA.**

#### HEAD OFFICE

ADDRESS-