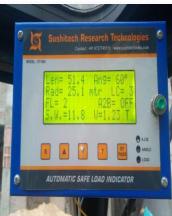

### **ABOUT SAFE LOAD INDICATOR**

- Today with the increasing demand for Saftey in all types of crane SLI is very important for crane.
- This safety load indicator will alert the overload situation and protect from any accident.
- A safe load indicator has the capability of detecting the angle, weight of load lifted, and ground radius of any lifting device.
- It controls the lifting equipment to the level that it tries to keep the machinery functioning as per the manufacturer's suggested safety charts.

### WELCOME TO OUR COMPANY

Keeping in mind simple and reliable with cost effective sushitech research technologies manufactures safe load indicator for all types of cranes