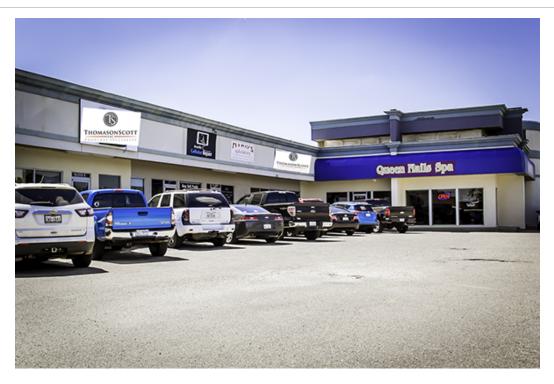

#### AVAILABLE SPACES

LEASE TYPE | NNN TOTAL SPACE | 1,247 - 2,153 SF LEASE TERM | Negotiable LEASE RATE | \$1,247.00 - \$2,153.00 per month

| SUITE | TENANT    | SIZE (SF) | LEASE TYPE | LEASE RATE        | DESCRIPTION                                                                              |
|-------|-----------|-----------|------------|-------------------|------------------------------------------------------------------------------------------|
| 3101  | Available | 1,247 SF  | NNN        | \$1,247 per month | -                                                                                        |
| 3221  | Available | 2,153 SF  | NNN        | \$2,153 per month | Use to be Lupita's Restaurant. Some kitchen equipment is left behind. Cooktop and Fridge |