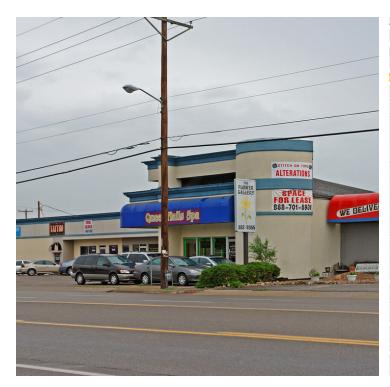

#### PROPERTY OVERVIEW

Spaces available on Western Street, with high visibility + a traffic count of 34,266. Great signage available. Spaces are in excellent condition and move-in ready. Three-year minimum lease required.

Lease Rate:

\$1,247.00 - 2,153.00 per month (NNN)

Building Size:

34,741 SF

Presented By:

BRITTANY DOYLE, CCIM 806.206.0290 brittany@thomasonscott.com