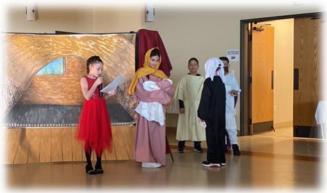

## St Augustin Christmas Play

3285 baked cookies and served cocoa for the young cast and the audience.