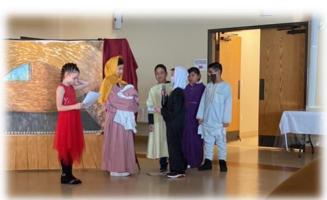

## St Augustin Christmas Play

3285 baked cookies and served cocoa for the young cast and the audience.