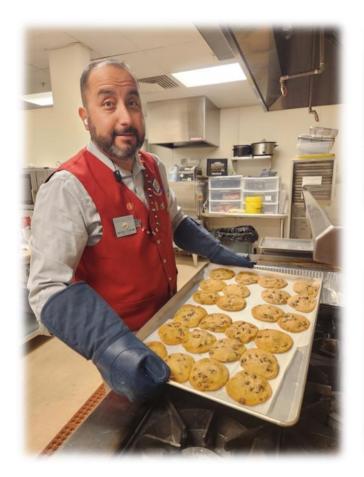

## St Augustin Christmas Play

3285 baked cookies and served cocoa for the young cast and the audience.