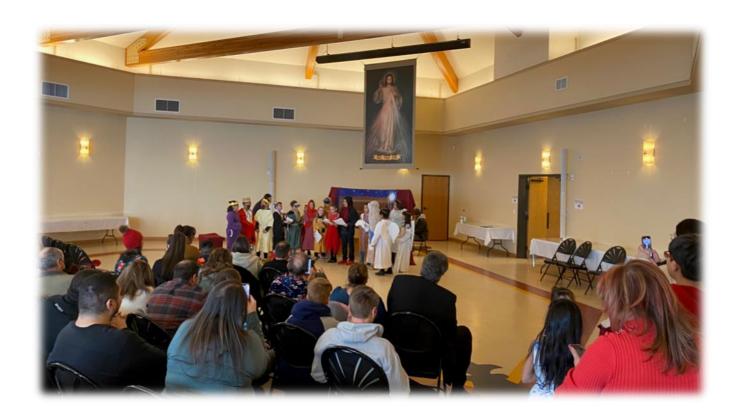

## St Augustin Christmas Play

3285 baked cookies and served cocoa for the young cast and the audience.