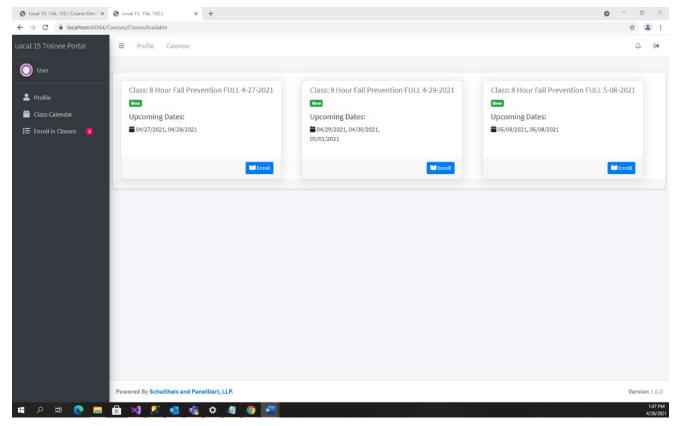

- When there are classes open to enrollment, you will see an indicator next to Enroll in Classes along the sidebar. If this is the case, select this option to navigate to the screen which displays classes available to enroll in. Here you will see a list of a list of all available classes.
- Click **Enroll** on a particular lesson to view the class detail page.
- If you plan to enroll in a class, verify you are able to attend, and then click **Enroll** from the class detail screen.