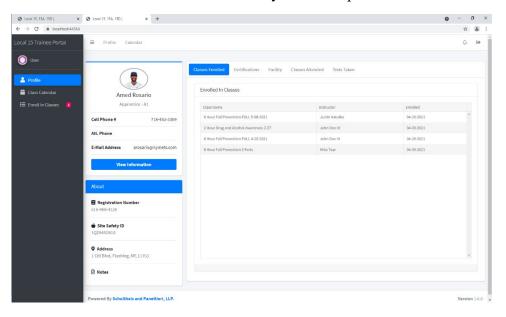

## View Profile

- After logging in successfully, you will be brought to the homepage, which displays your user profile. There are three tabs along the top portion of the profile. Click **Classes**Enrolled to view all the courses that you have been enrolled in, their dates, and your attendance history. Click **View** to visit the lesson information such as course description, class description, date/time, and location.
- Click **Certifications** to view your issued certifications.

- Click **Facility** to view your sign-ins on record.
- Click Classes Attended to view your attendance history.
- Click **Tests Taken** to see all the assessments you've completed.