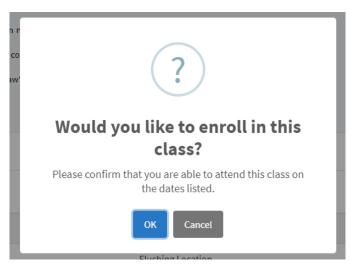

- When there are classes open to enrollment, you will see an indicator next to Enroll in Classes along the sidebar. If this is the case, select this option to navigate to the screen which displays classes available to enroll in. Here you will see a list of a list of all available classes.
- Click **Enroll** on a particular lesson to view the class detail page.
- If you plan to enroll in a class, verify you are able to attend, and then click **Enroll** from the class detail screen.

Enroll