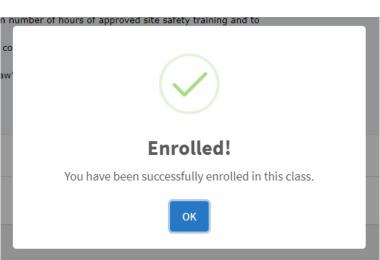

- When there are classes open to enrollment, you will see an indicator next to Enroll in Classes along the sidebar. If this is the case, select this option to navigate to the screen which displays classes available to enroll in. Here you will see a list of a list of all available classes.
- Click **Enroll** on a particular lesson to view the class detail page.
- If you plan to enroll in a class, verify you are able to attend, and then click **Enroll** from the class detail screen.

Enroll