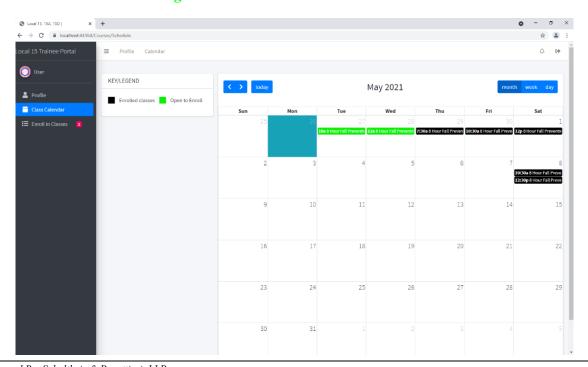

## **Class Calendar**

• Click **Calendar** to see a calendar view of your enrollment. All of the lessons you have been signed up for will appear on the calendar in **black**. Lessons that are open for you to enroll in are shown in green.

- When there are classes open to enrollment, you will see an indicator next to Enroll in Classes along the sidebar. If this is the case, select this option to navigate to the screen which displays classes available to enroll in. Here you will see a list of a list of all available classes.
- Click **Enroll** on a particular lesson to view the class detail page.
- If you plan to enroll in a class, verify you are able to attend, and then click **Enroll** from the class detail screen.