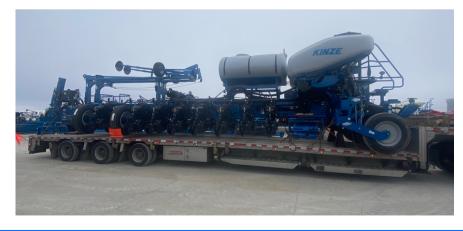

## OVERSIZE & OVERWEIGHT

FARM EQUIPMENT GENERAL FREIGHT FULL & LTL

CRANE RELOCATION

STAR SPECIALIZED TRANSPORT IS A SMALL, FAMILY OWNED AND OPERATED BROKERAGE AND TRUCKING COMPANY BASED IN THE PANHANDLE OF TEXAS. ALTHOUGH WE HAUL ALL FREIGHT, FARM EQUIPMENT IS OUR SPECIALTY!