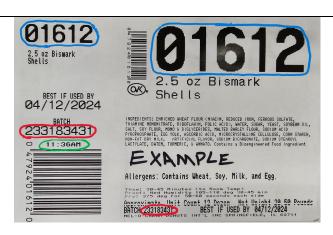

|                                                                                                                                                                               | 110-1401.01 PRODUCT FEEDBACK FORM |
|-------------------------------------------------------------------------------------------------------------------------------------------------------------------------------|-----------------------------------|
| Date:                                                                                                                                                                         |                                   |
| Broker/Sales Rep:                                                                                                                                                             |                                   |
| Store Name/Number:                                                                                                                                                            |                                   |
| Bakery Managers Name:                                                                                                                                                         |                                   |
| Bakery Managers Contact:                                                                                                                                                      |                                   |
| Product SKU:                                                                                                                                                                  |                                   |
| Number of Cases Involved:                                                                                                                                                     |                                   |
| Batch Codes (please list all):                                                                                                                                                |                                   |
| Time Stamp:                                                                                                                                                                   |                                   |
| Pictures of product issue and box label required: *must have a batch code in photo to research*  Please list all details about the product issue in the space provided below: |                                   |
|                                                                                                                                                                               |                                   |
|                                                                                                                                                                               |                                   |
|                                                                                                                                                                               |                                   |

Product SKU

Batch Number

Time Stamp