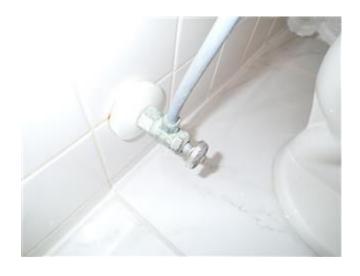

### **Photo Requirements**

Photos must accompany each 4-Point Inspection Form. The minimum photo requirements include:

- · Dwelling: Each side
- Roof: Each slope
- Plumbing: Water heater, under cabinet plumbing/drains, exposed valves
- Open main electrical panel and interior door
- · Electrical box with the panel off
- · All hazards or deficiencies