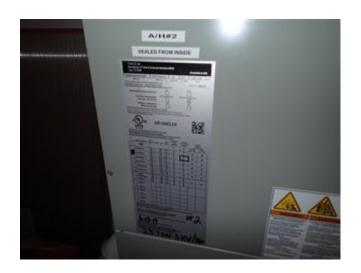

### **Photo Requirements**

Photos must accompany each 4-Point Inspection Form. The minimum photo requirements include:

- · Dwelling: Each side
- Roof: Each slope
- Plumbing: Water heater, under cabinet plumbing/drains, exposed valves
- Open main electrical panel and interior door
- · Electrical box with the panel off
- · All hazards or deficiencies

| Insured/Applicant Name:                                                                                                                                                                                                                            | Application / Policy #:                                     |                                                                                                                            |                                                                                             |  |  |
|----------------------------------------------------------------------------------------------------------------------------------------------------------------------------------------------------------------------------------------------------|-------------------------------------------------------------|----------------------------------------------------------------------------------------------------------------------------|---------------------------------------------------------------------------------------------|--|--|
| Address Inspected: Tampa, FL 33611                                                                                                                                                                                                                 |                                                             |                                                                                                                            |                                                                                             |  |  |
| Actual Year Built: 1954                                                                                                                                                                                                                            |                                                             |                                                                                                                            |                                                                                             |  |  |
| Minimum Photo Requirements:  ☐ Dwelling: Each side ☐ Roof: Each slope ☐ Main electrical service panel with interior of ☐ Electrical box with panel off ☐ All hazards or deficiencies noted in this re                                              | door label                                                  |                                                                                                                            |                                                                                             |  |  |
| Be advised that Underwriting will rely on th<br>licensed professional of your choice. This i<br>suitability, fitness or longevity of any of the                                                                                                    | nformation only is used                                     |                                                                                                                            | or form, that is obtained from the Florida oility and is not a warranty or assurance of the |  |  |
|                                                                                                                                                                                                                                                    |                                                             |                                                                                                                            |                                                                                             |  |  |
| Electrical System Separate documentation of any aluminum wiring remediation must be provided and certified by a licensed electrician.                                                                                                              |                                                             |                                                                                                                            |                                                                                             |  |  |
| Main Panel  Type: ☑ Circuit breaker ☐ Fuse  Total Amps: 200  Is amperage sufficient for current usage? ☑ Yes ☐ No (explain)                                                                                                                        |                                                             | Second Panel  Type:  Circuit breaker  Fuse  Total Amps:  N/A  Is amperage sufficient for current usage?  Yes  No (explain) |                                                                                             |  |  |
| Indicate presence of any of the following:  Cloth wiring Active knob and tube Branch circuit aluminum wiring (If present, If single strand (aluminum branch) wiring, pre Connections repaired via COPALUM crimp Connections repaired via AlumiConn | ovide details of all remediat                               | σ,                                                                                                                         | ntation of all work must be provided.                                                       |  |  |
| Hazards Present  Blowing fuses Tripping breakers Empty sockets Loose wiring Improper grounding Corrosion Over fusing                                                                                                                               |                                                             | ☐ Double taps ☐ Exposed wiring ☐ Unsafe wiring ☐ Improper breaker size ☐ Scorching ☐ Other (explain)                       |                                                                                             |  |  |
| General condition of the electrical system:                                                                                                                                                                                                        | ☐ Satisfactory                                              |                                                                                                                            | I needed right of kitchen sink, laudry hall light circuit<br>ds a repair.                   |  |  |
| Supplemental information                                                                                                                                                                                                                           |                                                             |                                                                                                                            |                                                                                             |  |  |
| Main Panel Panel age: 10 Years Year last updated: 2010 Brand/Model: Square D                                                                                                                                                                       | Second Panel Panel age: N/A Year last updated: Brand/Model: |                                                                                                                            | Wiring Type  ☑ Copper ☑ NM, BX or Conduit                                                   |  |  |