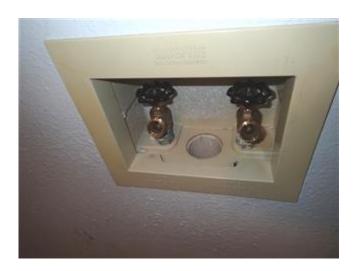

### **Photo Requirements**

Photos must accompany each 4-Point Inspection Form. The minimum photo requirements include:

- · Dwelling: Each side
- Roof: Each slope
- Plumbing: Water heater, under cabinet plumbing/drains, exposed valves
- Open main electrical panel and interior door
- · Electrical box with the panel off
- · All hazards or deficiencies