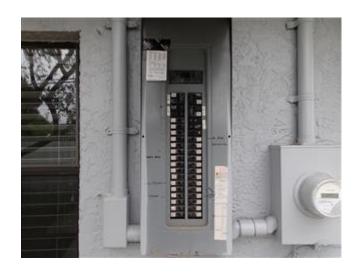

| Insured/Applicant Name:                                                                                                                                                                                                                            | Application / Policy #:                                     |                                                                                                                            |                                                                                             |  |  |
|----------------------------------------------------------------------------------------------------------------------------------------------------------------------------------------------------------------------------------------------------|-------------------------------------------------------------|----------------------------------------------------------------------------------------------------------------------------|---------------------------------------------------------------------------------------------|--|--|
| Address Inspected: Tampa, FL 33611                                                                                                                                                                                                                 |                                                             |                                                                                                                            |                                                                                             |  |  |
| Actual Year Built: 1954                                                                                                                                                                                                                            |                                                             |                                                                                                                            |                                                                                             |  |  |
| Minimum Photo Requirements:  ☐ Dwelling: Each side ☐ Roof: Each slope ☐ Main electrical service panel with interior of ☐ Electrical box with panel off ☐ All hazards or deficiencies noted in this re                                              | door label                                                  |                                                                                                                            |                                                                                             |  |  |
| Be advised that Underwriting will rely on th<br>licensed professional of your choice. This i<br>suitability, fitness or longevity of any of the                                                                                                    | nformation only is used                                     |                                                                                                                            | or form, that is obtained from the Florida oility and is not a warranty or assurance of the |  |  |
|                                                                                                                                                                                                                                                    |                                                             |                                                                                                                            |                                                                                             |  |  |
| Electrical System Separate documentation of any aluminum wiring remediation must be provided and certified by a licensed electrician.                                                                                                              |                                                             |                                                                                                                            |                                                                                             |  |  |
| Main Panel  Type: ☑ Circuit breaker ☐ Fuse  Total Amps: 200  Is amperage sufficient for current usage? ☑ Yes ☐ No (explain)                                                                                                                        |                                                             | Second Panel  Type:  Circuit breaker  Fuse  Total Amps:  N/A  Is amperage sufficient for current usage?  Yes  No (explain) |                                                                                             |  |  |
| Indicate presence of any of the following:  Cloth wiring Active knob and tube Branch circuit aluminum wiring (If present, If single strand (aluminum branch) wiring, pre Connections repaired via COPALUM crimp Connections repaired via AlumiConn | ovide details of all remediat                               | σ,                                                                                                                         | ntation of all work must be provided.                                                       |  |  |
| Hazards Present  Blowing fuses Tripping breakers Empty sockets Loose wiring Improper grounding Corrosion Over fusing                                                                                                                               |                                                             | ☐ Double taps ☐ Exposed wiring ☐ Unsafe wiring ☐ Improper breaker size ☐ Scorching ☐ Other (explain)                       |                                                                                             |  |  |
| General condition of the electrical system:                                                                                                                                                                                                        | ☐ Satisfactory                                              |                                                                                                                            | I needed right of kitchen sink, laudry hall light circuit<br>ds a repair.                   |  |  |
| Supplemental information                                                                                                                                                                                                                           |                                                             |                                                                                                                            |                                                                                             |  |  |
| Main Panel Panel age: 10 Years Year last updated: 2010 Brand/Model: Square D                                                                                                                                                                       | Second Panel Panel age: N/A Year last updated: Brand/Model: |                                                                                                                            | Wiring Type  ☑ Copper ☑ NM, BX or Conduit                                                   |  |  |

### **Photo Requirements**

Photos must accompany each 4-Point Inspection Form. The minimum photo requirements include:

- · Dwelling: Each side
- Roof: Each slope
- Plumbing: Water heater, under cabinet plumbing/drains, exposed valves
- Open main electrical panel and interior door
- · Electrical box with the panel off
- · All hazards or deficiencies