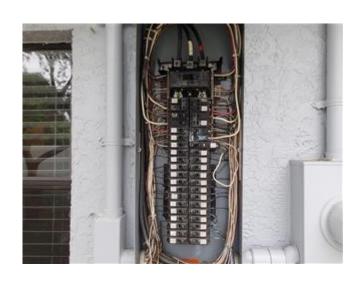

| Insured/Applicant Name:                                                                                                                                                                                                                            | Application / Policy #:                                     |                                                                                                                            |                                                                                             |  |  |
|----------------------------------------------------------------------------------------------------------------------------------------------------------------------------------------------------------------------------------------------------|-------------------------------------------------------------|----------------------------------------------------------------------------------------------------------------------------|---------------------------------------------------------------------------------------------|--|--|
| Address Inspected: Tampa, FL 33611                                                                                                                                                                                                                 |                                                             |                                                                                                                            |                                                                                             |  |  |
| Actual Year Built: 1954                                                                                                                                                                                                                            |                                                             |                                                                                                                            |                                                                                             |  |  |
| Minimum Photo Requirements:  ☐ Dwelling: Each side ☐ Roof: Each slope ☐ Main electrical service panel with interior of ☐ Electrical box with panel off ☐ All hazards or deficiencies noted in this re                                              | door label                                                  |                                                                                                                            |                                                                                             |  |  |
| Be advised that Underwriting will rely on th<br>licensed professional of your choice. This i<br>suitability, fitness or longevity of any of the                                                                                                    | nformation only is used                                     |                                                                                                                            | or form, that is obtained from the Florida oility and is not a warranty or assurance of the |  |  |
|                                                                                                                                                                                                                                                    |                                                             |                                                                                                                            |                                                                                             |  |  |
| Electrical System Separate documentation of any aluminum wiring remediation must be provided and certified by a licensed electrician.                                                                                                              |                                                             |                                                                                                                            |                                                                                             |  |  |
| Main Panel  Type: ☑ Circuit breaker ☐ Fuse  Total Amps: 200  Is amperage sufficient for current usage? ☑ Yes ☐ No (explain)                                                                                                                        |                                                             | Second Panel  Type:  Circuit breaker  Fuse  Total Amps:  N/A  Is amperage sufficient for current usage?  Yes  No (explain) |                                                                                             |  |  |
| Indicate presence of any of the following:  Cloth wiring Active knob and tube Branch circuit aluminum wiring (If present, If single strand (aluminum branch) wiring, pre Connections repaired via COPALUM crimp Connections repaired via AlumiConn | ovide details of all remediat                               | σ,                                                                                                                         | ntation of all work must be provided.                                                       |  |  |
| Hazards Present  Blowing fuses Tripping breakers Empty sockets Loose wiring Improper grounding Corrosion Over fusing                                                                                                                               |                                                             | ☐ Double taps ☐ Exposed wiring ☐ Unsafe wiring ☐ Improper breaker size ☐ Scorching ☐ Other (explain)                       |                                                                                             |  |  |
| General condition of the electrical system:                                                                                                                                                                                                        | ☐ Satisfactory                                              |                                                                                                                            | I needed right of kitchen sink, laudry hall light circuit<br>ds a repair.                   |  |  |
| Supplemental information                                                                                                                                                                                                                           |                                                             |                                                                                                                            |                                                                                             |  |  |
| Main Panel Panel age: 10 Years Year last updated: 2010 Brand/Model: Square D                                                                                                                                                                       | Second Panel Panel age: N/A Year last updated: Brand/Model: |                                                                                                                            | Wiring Type  ☑ Copper ☑ NM, BX or Conduit                                                   |  |  |

### **Photo Requirements**

Photos must accompany each 4-Point Inspection Form. The minimum photo requirements include:

- · Dwelling: Each side
- Roof: Each slope
- Plumbing: Water heater, under cabinet plumbing/drains, exposed valves
- Open main electrical panel and interior door
- · Electrical box with the panel off
- · All hazards or deficiencies