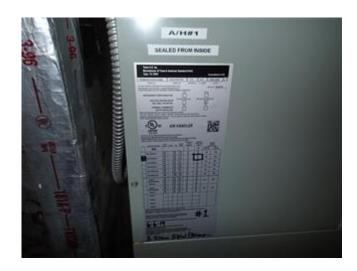

### **Photo Requirements**

Photos must accompany each 4-Point Inspection Form. The minimum photo requirements include:

- · Dwelling: Each side
- Roof: Each slope
- Plumbing: Water heater, under cabinet plumbing/drains, exposed valves
- Open main electrical panel and interior door
- · Electrical box with the panel off
- · All hazards or deficiencies

| Insured/Applicant Name:                                                                                                                                                                                                                            | Application / Policy #:                                     |                                                                                                                            |                                                                                             |  |  |
|----------------------------------------------------------------------------------------------------------------------------------------------------------------------------------------------------------------------------------------------------|-------------------------------------------------------------|----------------------------------------------------------------------------------------------------------------------------|---------------------------------------------------------------------------------------------|--|--|
| Address Inspected: Tampa, FL 33611                                                                                                                                                                                                                 |                                                             |                                                                                                                            |                                                                                             |  |  |
| Actual Year Built: 1954                                                                                                                                                                                                                            |                                                             |                                                                                                                            |                                                                                             |  |  |
| Minimum Photo Requirements:  ☐ Dwelling: Each side ☐ Roof: Each slope ☐ Main electrical service panel with interior of ☐ Electrical box with panel off ☐ All hazards or deficiencies noted in this re                                              | door label                                                  |                                                                                                                            |                                                                                             |  |  |
| Be advised that Underwriting will rely on th<br>licensed professional of your choice. This i<br>suitability, fitness or longevity of any of the                                                                                                    | nformation only is used                                     |                                                                                                                            | or form, that is obtained from the Florida oility and is not a warranty or assurance of the |  |  |
|                                                                                                                                                                                                                                                    |                                                             |                                                                                                                            |                                                                                             |  |  |
| Electrical System Separate documentation of any aluminum wiring remediation must be provided and certified by a licensed electrician.                                                                                                              |                                                             |                                                                                                                            |                                                                                             |  |  |
| Main Panel  Type: ☑ Circuit breaker ☐ Fuse  Total Amps: 200  Is amperage sufficient for current usage? ☑ Yes ☐ No (explain)                                                                                                                        |                                                             | Second Panel  Type:  Circuit breaker  Fuse  Total Amps:  N/A  Is amperage sufficient for current usage?  Yes  No (explain) |                                                                                             |  |  |
| Indicate presence of any of the following:  Cloth wiring Active knob and tube Branch circuit aluminum wiring (If present, If single strand (aluminum branch) wiring, pre Connections repaired via COPALUM crimp Connections repaired via AlumiConn | ovide details of all remediat                               | σ,                                                                                                                         | ntation of all work must be provided.                                                       |  |  |
| Hazards Present  Blowing fuses Tripping breakers Empty sockets Loose wiring Improper grounding Corrosion Over fusing                                                                                                                               |                                                             | ☐ Double taps ☐ Exposed wiring ☐ Unsafe wiring ☐ Improper breaker size ☐ Scorching ☐ Other (explain)                       |                                                                                             |  |  |
| General condition of the electrical system:                                                                                                                                                                                                        | ☐ Satisfactory                                              |                                                                                                                            | I needed right of kitchen sink, laudry hall light circuit<br>ds a repair.                   |  |  |
| Supplemental information                                                                                                                                                                                                                           |                                                             |                                                                                                                            |                                                                                             |  |  |
| Main Panel Panel age: 10 Years Year last updated: 2010 Brand/Model: Square D                                                                                                                                                                       | Second Panel Panel age: N/A Year last updated: Brand/Model: |                                                                                                                            | Wiring Type  ☑ Copper ☑ NM, BX or Conduit                                                   |  |  |