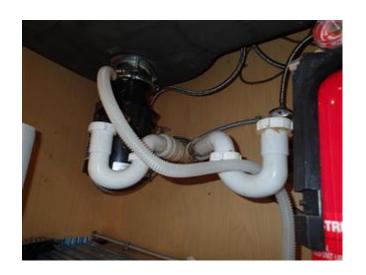

### **Photo Requirements**

Photos must accompany each 4-Point Inspection Form. The minimum photo requirements include:

- · Dwelling: Each side
- Roof: Each slope
- Plumbing: Water heater, under cabinet plumbing/drains, exposed valves
- Open main electrical panel and interior door
- · Electrical box with the panel off
- · All hazards or deficiencies