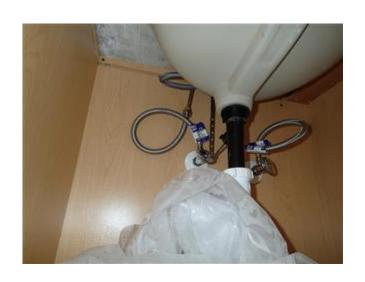

### **Photo Requirements**

Photos must accompany each 4-Point Inspection Form. The minimum photo requirements include:

- · Dwelling: Each side
- Roof: Each slope
- Plumbing: Water heater, under cabinet plumbing/drains, exposed valves
- Open main electrical panel and interior door
- · Electrical box with the panel off
- · All hazards or deficiencies