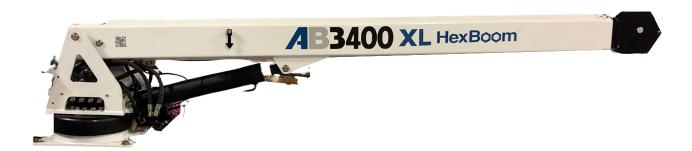

### **AB3400 XL HexBoom Crane Features**

#### **INNOVATIVE DESIGNS**

- Synthetic rope
- High tensile strength steel
- HexBoom® design

#### **OTHER MODELS**

- AB3200
- AB4000

| AB3400 XL Crane Features                                 | AB3400 XL HexBoom® Advantages                                                                                              |
|----------------------------------------------------------|----------------------------------------------------------------------------------------------------------------------------|
| 2 Boom Fully Hydraulic Extension                         | No manual extension                                                                                                        |
| Full proportional control                                | Precise control of load                                                                                                    |
| HexBoom® structure                                       | Minimizes "play" as boom extends and increases strength                                                                    |
| High tensile strength used in the entire crane structure | 100 ksi yield strength is stronger,<br>yet lighter weight than typical 50<br>ksi used by competitors                       |
| 1/4" Synthetic Rope<br>7,700 lb. breaking strength       | 38% greater breaking strength than<br>traditional 7/32" aircraft cable; abrasion<br>resistant, low stretch, lighter weight |
| Powder Coated                                            | Blast, Prime and Top Coat; more durable and less maintenance                                                               |
| 22.0" overall height                                     | Lower center of gravity                                                                                                    |
| 690 pounds                                               | More payload capacity                                                                                                      |

### AB3400 XL HexBoom®