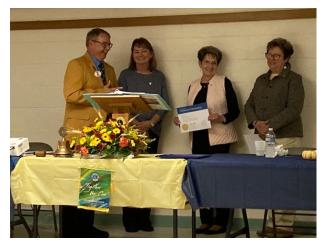

All cabinet reports should be done by November 13 and emailed to DG Jay,

FVDG Dan, and PDG 29 L Secretary Bill Syphers.

District Governor Jay Houser inducted

two new members into **Mt. Olivet Lions Club**.

Pictured are District Governor Jay Houser,

Sponsor Connie Wright,

new member Linda Reed,

new member Mary Kay Laughlin.

Mt. Olivet Lions Club had a very successful dinner last night -- sold out-- and got great help from our LEO club at Sherrard Middle School. We've just gotten re-involved with that group and couldn't be happier to continue working with these young people.