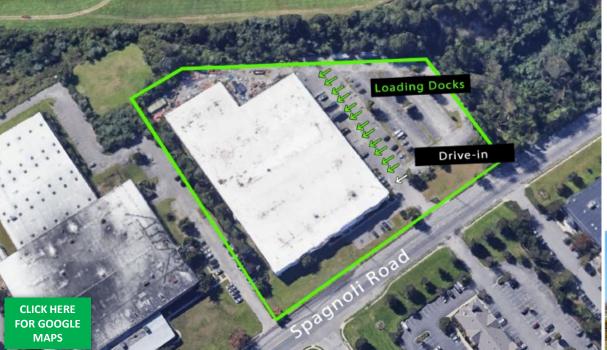

## 135 Spagnoli Rd. Melville, NY 11747

#### **Property Details/Highlights**

| Building Size:   | +/- 119,000 SF       |
|------------------|----------------------|
| Existing Tenant: | 100% Leased          |
| Office:          | +/- 7,000 SF         |
| Lot Size:        | +/- 8.26 acres       |
| Ceiling Height:  | +/- 20'-6" Clear     |
| Power:           | 1,600 Amps           |
| Heat:            | Gas                  |
| Spinklered:      | Yes                  |
| Sewered:         | Connection Available |
| Loading:         | 12 Docks, 1 Drive-in |
| Parking:         | +/- 150 spaces       |
| Zoning:          | Light Industrial     |
| Taxes:           | +/- \$2.08 PSF       |
|                  |                      |