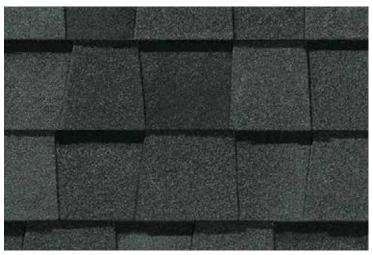

#### LANDMARK®

Owning a Landmark roof brings peace of mind. Landmark's dual-layered construction and exceptional durability provide long-lasting protection for your home.

- Dual-layered for extra dimensionality and protection from the elements
- Offers the widest array of colors in the industry
- Independently certified as meeting the highest quality standards for roofing

Landmark, shown in Georgetown Gray

Scan code for more information

#### LANDMARK® COLOR PALETTE

Cobblestone Gray

Georgetown Gray

Weathered Wood

Moiré Black

Charcoal Black

Heather Blend

Landmark PRO, shown in Max Def Moiré Black