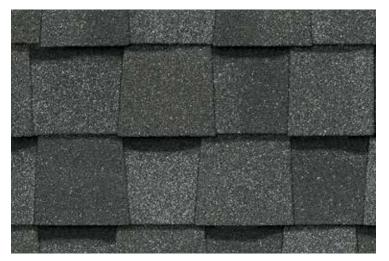

Scan code for more information

Max Def Moire Black

#### LANDMARK® PRO

A refined union of vision and value, our PRO line leads its class in optimal performance and variety of color.

- Now classified as UL 2218 Class 3 Impact Rated
- Engineered to meet professional contractors' exacting specifications
- Available in a wide selection of eye-catching Max Def colors
- Outweighs standard laminates to provide greater protection from the elements