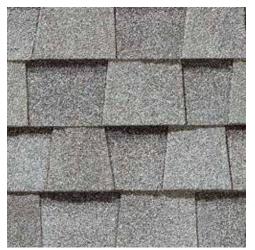

#### NORTHGATE® ClimateFlex® COLOR PALETTE

Silver Birch CRRC Product ID 0668-0072

Max Def Georgetown Gray

Max Def Pewter

Max Def Moiré Black

Max Def Burnt Sienna

Max Def Resawn Shake

Max Def Driftwood