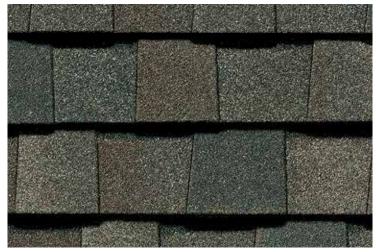

NorthGate ClimateFlex, shown in Max Def Weathered Wood

#### **NORTHGATE®**

**Climate**Flex®

Featuring the latest advances in polymer science, CertainTeed's **Climate**Flex technology works at a molecular level to make shingles strong and pliable. The rubber-like qualities of the **Climate**Flex asphalt formula provides each shingle with improved hail resistance, cold-weather flexibility, and granule adhesion than traditional asphalt shingles.

#### NORTHGATE® ClimateFlex® COLOR PALETTE

Silver Birch CRRC Product ID 0668-0072

Max Def Georgetown Gray

Max Def Pewter

Max Def Moiré Black

Max Def Burnt Sienna

Max Def Resawn Shake

Max Def Driftwood

Max Def Espresso

Max Def Weathered Wood

Max Def Heather Blend