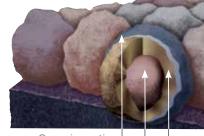

#### CertaSeal®

**Uplift Protection** 

**Certa**Seal\* is a fast-activating modified asphalt sealant with a 20-year record of proven performance. Designed to seal shingles together upon installation, it protects roofs from wind uplift and shingle blow-off so that homes stay safe and dry. It's also engineered to remain flexible after installation, unlike harder sealants that can dry out and crack over time.