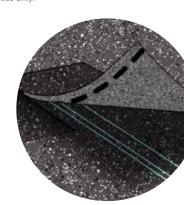

#### **Streak**Fighter®

Algae Resistance

The ultimate in stain protection.

Those streaks you see on other roofs in your neighborhood? That's algae, and it's a common eyesore on roofing throughout North America. CertainTeed's **Streak** Fighter technology uses the power of science to repel algae before it can take hold and spread. **Streak** Fighter's granular blend includes naturally algae-resistant copper, helping your roof maintain its curb appeal and look beautiful for years to come.

#### Granule with Streak Fighter Technology