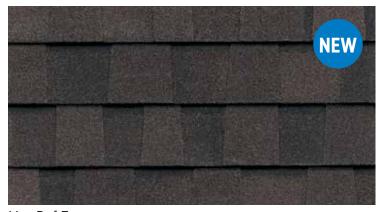

#### **NORTHGATE®**

**Climate**Flex®

Featuring the latest advances in polymer science, CertainTeed's **Climate**Flex technology works at a molecular level to make shingles strong and pliable. The rubber-like qualities of the **Climate**Flex asphalt formula provides each shingle with improved hail resistance, cold-weather flexibility, and granule adhesion than traditional asphalt shingles.

- Highest industry-rated impact protection
- Better pliability and granule adhesion
- Endures weathering and cold-weather extremes

Scan code for more information

#### NORTHGATE® ClimateFlex® COLOR PALETTE

Silver Birch CRRC Product ID 0668-0072

Max Def Georgetown Gray

Max Def Pewter

Max Def Moiré Black

Max Def Burnt Sienna

Max Def Resawn Shake

Max Def Driftwood