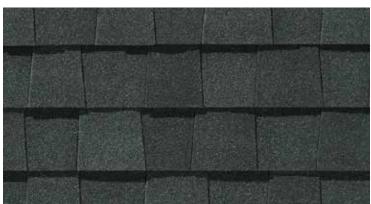

#### LANDMARK® COLOR PALETTE

Cobblestone Gray

Georgetown Gray

Weathered Wood

Moiré Black

Charcoal Black

Heather Blend

Landmark PRO, shown in Max Def Moiré Black