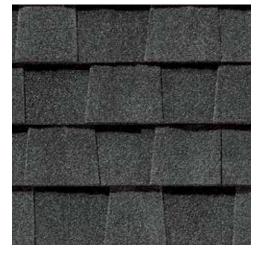

#### LANDMARK® COLOR PALETTE

Cobblestone Gray

Georgetown Gray

Weathered Wood

Moiré Black

Charcoal Black

Heather Blend

Landmark PRO, shown in Max Def Moiré Black