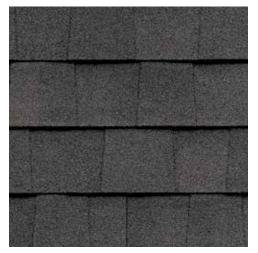

#### LANDMARK® COLOR PALETTE

Cobblestone Gray

Georgetown Gray

Weathered Wood

Moiré Black

Charcoal Black

Heather Blend

Landmark PRO, shown in Max Def Moiré Black