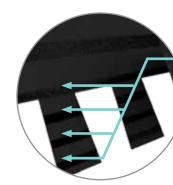

#### Nail Trak®

Fast, Accurate, Visible

The new and improved **Nail**Trak nailing line, a feature on CertainTeed designer shingles.

Now **Nail***Trak* is brighter than ever before, with high-visibility lines that stand out whether it's daybreak or dusk.

**Nail***Trak* removes the guesswork with three separately defined lines, creating a large area to guide your nailing and a smaller area for extreme steep-slope applications.