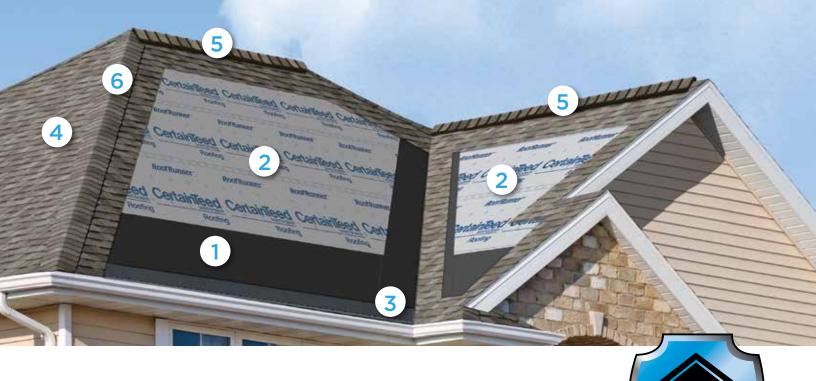

### Integrity Roof System™

A COMPLETE APPROACH TO LONG LASTING BEAUTY AND PERFORMANCE

With as much care as you take in selecting the right contractor, choosing the right roof system is equally as important. A CertainTeed Integrity Roof System combines key elements that help ensure you have a well-built roof for long-lasting performance.

#### Waterproofing Underlayment

The first step in your defense against the elements. Self-adhering underlayment is installed at vulnerable areas of your roof to help prevent leaks from wind-driven rain and ice dams.

#### 2. Water-Resistant Underlayment

Provides a protective layer over the roof deck and acts as a secondary barrier against leaks.

#### 3. Starter Shingles

Starter Shingles are the first course of shingles that are installed and designed to work in tandem with the roof shingles above for optimal shingle sealing and performance.

#### 4. Shingles

Choose from a variety of Good-Better-Best styles to complement any roof design and fit your budget.

#### 5. Ventilation

A roof that breathes is shown to perform better and last longer. Ridge Vents, in combination with Intake Vents, allow air to flow on the underside of your roof deck, keeping the attic cooler in the summer and drier in the winter.

#### 6. Hip & Ridge Caps

Available in numerous profiles, these accessories are used on the roof's hip and ridge lines for a distinctive finishing touch to your new roof.

learn more at:

certainteed.com/roofing