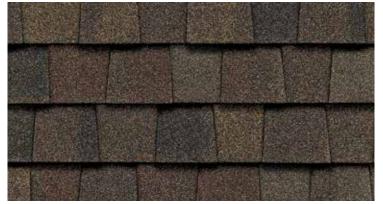

Landmark, shown in Georgetown Gray

Scan code for more information

#### LANDMARK® COLOR PALETTE

Cobblestone Gray

Georgetown Gray

Weathered Wood

Moiré Black

Charcoal Black

Heather Blend

Landmark PRO, shown in Max Def Moiré Black