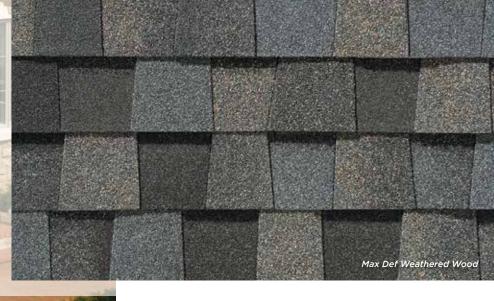

#### LANDMARK® COLOR PALETTE

Cobblestone Gray

Georgetown Gray

Weathered Wood

Moiré Black

Charcoal Black

Heather Blend

Landmark PRO, shown in Max Def Moiré Black

NorthGate ClimateFlex, shown in Max Def Weathered Wood