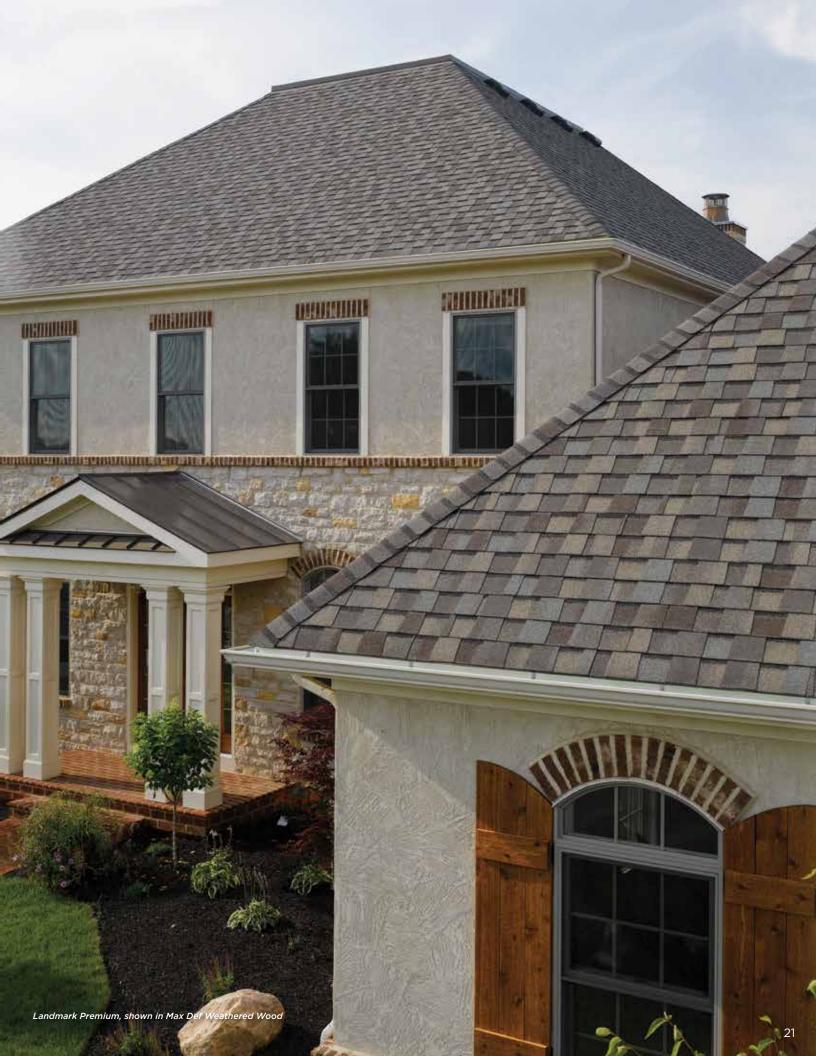

NorthGate ClimateFlex, shown in Max Def Weathered Wood

#### **NORTHGATE®**

**Climate**Flex®

Featuring the latest advances in polymer science, CertainTeed's **Climate**Flex technology works at a molecular level to make shingles strong and pliable. The rubber-like qualities of the **Climate**Flex asphalt formula provides each shingle with improved hail resistance, cold-weather flexibility, and granule adhesion than traditional asphalt shingles.