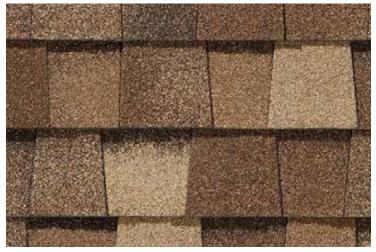

Landmark Premium, shown in Max Def Weathered Wood

#### LANDMARK® PREMIUM

A sophisticated look, brilliantly executed. Our Premium line is engineered to protect, enhance and endure.

- Outclasses ordinary roofing in both appearance and performance
- Tough two-piece laminated fiberglass-based construction
- Features **Max Def** colors for a deeper, richer mixture of surface granules

#### LANDMARK® PREMIUM COLOR PALETTE

Max Def Colonial Slate

Max Def Driftwood

Max Def Weathered Wood

Max Def Pewterwood

Max Def Moiré Black

Max Def Burnt Sienna