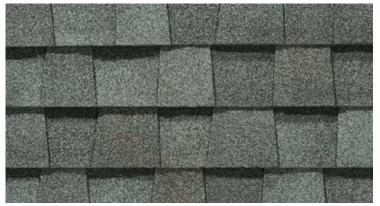

NorthGate ClimateFlex, shown in Max Def Weathered Wood

#### NORTHGATE® ClimateFlex® COLOR PALETTE

Silver Birch CRRC Product ID 0668-0072

Max Def Georgetown Gray

Max Def Pewter

Max Def Moiré Black

Max Def Burnt Sienna

Max Def Resawn Shake

Max Def Driftwood