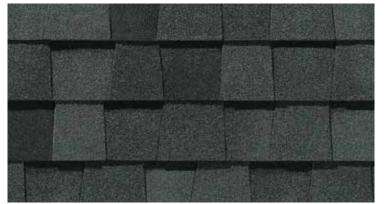

#### LANDMARK® COLOR PALETTE

Cobblestone Gray

Georgetown Gray

Weathered Wood

Moiré Black

Charcoal Black

Heather Blend

Landmark PRO, shown in Max Def Moiré Black