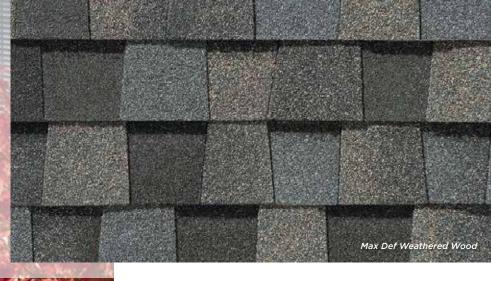

NorthGate ClimateFlex, shown in Max Def Weathered Wood

#### **NORTHGATE®**

**Climate**Flex®

Featuring the latest advances in polymer science, CertainTeed's **Climate**Flex technology works at a molecular level to make shingles strong and pliable. The rubber-like qualities of the **Climate**Flex asphalt formula provides each shingle with improved hail resistance, cold-weather flexibility, and granule adhesion than traditional asphalt shingles.