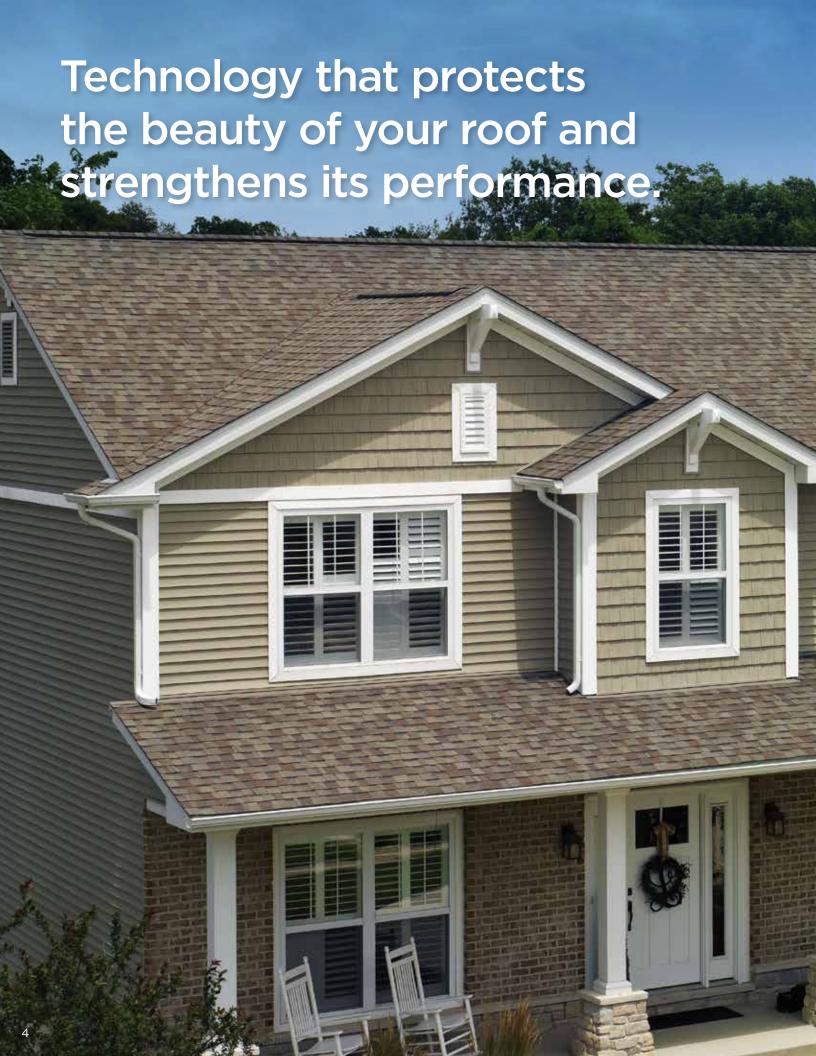

#### Nail Trak®

Fast, Accurate, Visible

The new and improved **Nail**Trak nailing line, a feature on CertainTeed designer shingles.

Now **Nail***Trak* is brighter than ever before, with high-visibility lines that stand out whether it's daybreak or dusk.

**Nail***Trak* removes the guesswork with three separately defined lines, creating a large area to guide your nailing and a smaller area for extreme steep-slope applications.