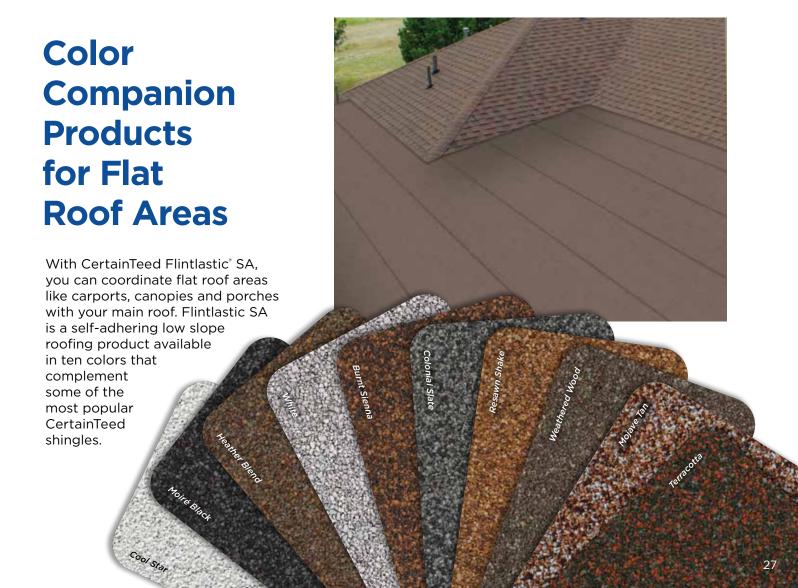

ccents in different colors. All before anyone raises a hammer.

Want to visualize different roofing styles on your own home? You can upload photos to ColorView and have them digitally masked by one of our design professionals, or use DIY mode to upload and mask your own photos.

Plus, you can print or share your ColorView photos with family and friends to get their feedback. Visit **colorview.certainteed.com** and get started.







## Add a Little Accent to Your Roof

The visually impactful choice for capping the hips and ridges of your roof, CertainTeed's Cedar Crest\* accessory shingles will complement or match any shingle in the Landmark Series. For a low-profile hip and ridge look, CertainTeed also offers Shadow Ridge\* accessory shingles. Also available in **Climate**Flex version.





### Integrity Roof System™

A COMPLETE APPROACH TO LONG LASTING BEAUTY AND PERFORMANCE

With as much care as you take in selecting the right contractor, choosing the right roof system is equally as important. A CertainTeed Integrity Roof System combines key elements that help ensure you have a well-built roof for long-lasting performance.

#### Waterproofing Underlayment

The first step in your defense against the elements. Self-adhering underlayment is installed at vulnerable areas of your roof to help prevent leaks from wind-driven rain and ice dams.

#### 2. Water-Resistant Underlayment

Provides a protective layer over the roof deck and acts as a secondary barrier against leaks.

#### 3. Starter Shingles

Starter Shingles are the first course of shingles that are installed and desi