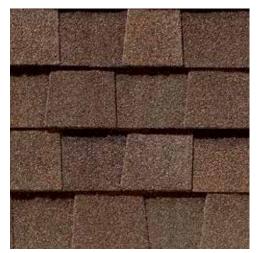

NorthGate ClimateFlex, shown in Max Def Weathered Wood

#### **NORTHGATE®**

**Climate**Flex®

Featuring the latest advances in polymer science, CertainTeed's **Climate**Flex technology works at a molecular level to make shingles strong and pliable. The rubber-like qualities of the **Climate**Flex asphalt formula provides each shingle with improved hail resistance, cold-weather flexibility, and granule adhesion than traditional asphalt shingles.