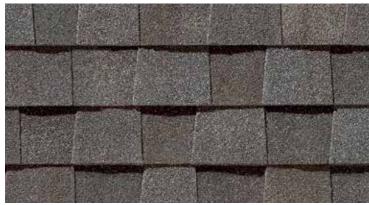

#### LANDMARK® COLOR PALETTE

Cobblestone Gray

Georgetown Gray

Weathered Wood

Moiré Black

Charcoal Black

Heather Blend

Landmark PRO, shown in Max Def Moiré Black