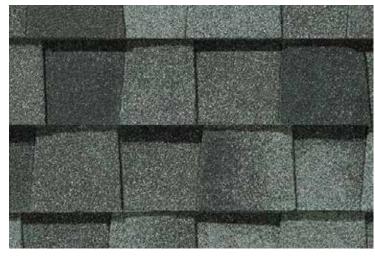

#### LANDMARK® COLOR PALETTE

Cobblestone Gray

Georgetown Gray

Weathered Wood

Moiré Black

Charcoal Black

Heather Blend

Landmark PRO, shown in Max Def Moiré Black

Landmark, shown in Georgetown Gray

Scan code for more information