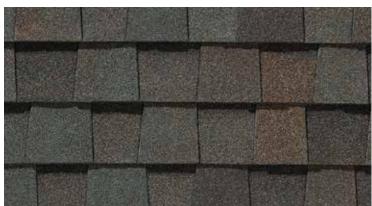

Landmark, shown in Georgetown Gray

Scan code for more information

#### LANDMARK® COLOR PALETTE

Cobblestone Gray

Georgetown Gray

Weathered Wood

Moiré Black

Charcoal Black

Heather Blend

Landmark PRO, shown in Max Def Moiré Black