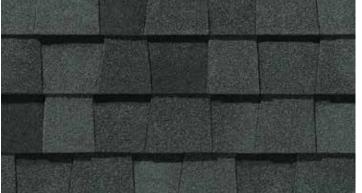

NorthGate ClimateFlex, shown in Max Def Weathered Wood

#### **NORTHGATE®**

**Climate**Flex®

Featuring the latest advances in polymer science, CertainTeed's **Climate**Flex technology works at a molecular level to make shingles strong and pliable. The rubber-like qualities of the **Climate**Flex asphalt formula provides each shingle with improved hail resistance, cold-weather flexibility, and granule adhesion than traditional asphalt shingles.

#### NORTHGATE® ClimateFlex® COLOR PALETTE

Silver Birch CRRC Product ID 0668-0072

Max Def Georgetown Gray

Max Def Pewter

Max Def Moiré Black

Max Def Burnt Sienna

Max Def Resawn Shake

Max Def Driftwood