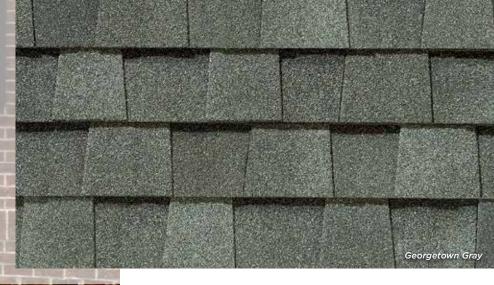

#### LANDMARK® COLOR PALETTE

Cobblestone Gray

Georgetown Gray

Weathered Wood

Moiré Black

Charcoal Black

Heather Blend

Landmark PRO, shown in Max Def Moiré Black