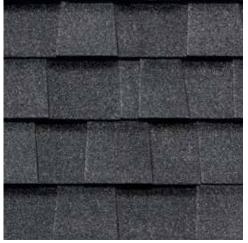

#### LANDMARK® PRO

A refined union of vision and value, our PRO line leads its class in optimal performance and variety of color.

- Now classified as UL 2218 Class 3 Impact Rated
- Engineered to meet professional contractors' exacting specifications
- Available in a wide selection of eye-catching Max Def colors
- Outweighs standard laminates to provide greater protection from the elements

Scan code for more information

Max Def Moire Black