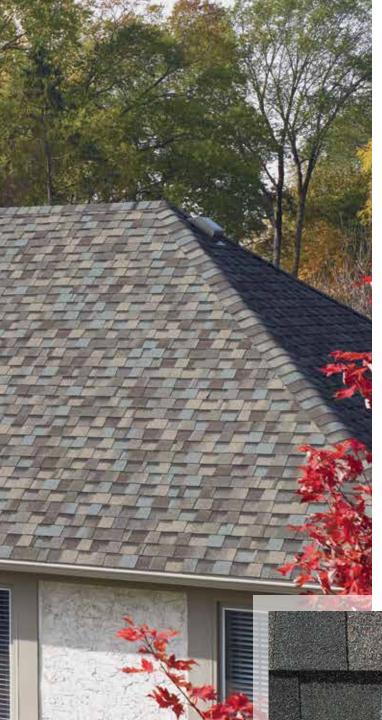

#### LANDMARK® COLOR PALETTE

Cobblestone Gray

Georgetown Gray

Weathered Wood

Moiré Black

Charcoal Black

Heather Blend

Landmark PRO, shown in Max Def Moiré Black