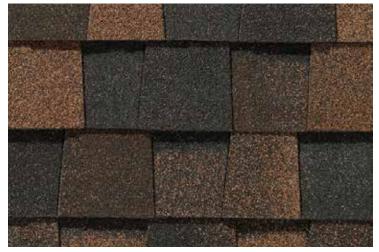

#### LANDMARK® PRO

A refined union of vision and value, our PRO line leads its class in optimal performance and variety of color.

- Now classified as UL 2218 Class 3 Impact Rated
- Engineered to meet professional contractors' exacting specifications
- Available in a wide selection of eye-catching Max Def colors
- Outweighs standard laminates to provide greater protection from the elements

Scan code for more information

Max Def Moire Black

#### LANDMARK® PRO COLOR PALETTE

Max Def Cobblestone Gray

Max Def Georgetown Gray

Max Def Weathered Wood

Max Def Pewterwood

Max Def Espresso

Max Def Heather Blend

Max Def Resawn Shake

Max Def Coastal Blue

Max Def Colonial Slate

Max Def Driftwood

Max Def Moiré Black

Max Def Charcoal Black

Max Def Shenandoah

Max Def Burnt Sienna

Max Def Red Oak