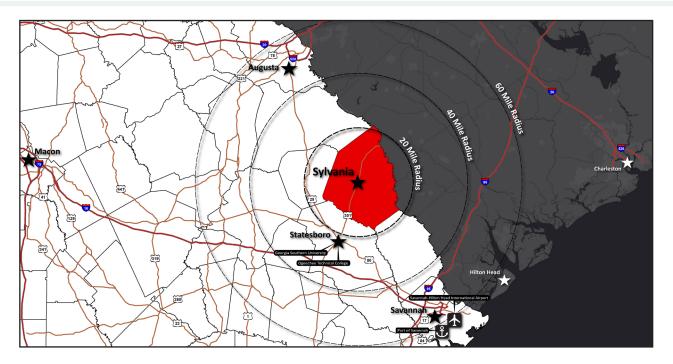

### **Airports**

| Savannah/Hilton Head Int'l Airport    | 46.4 mi |
|---------------------------------------|---------|
| Augusta Regional Airport              | 55.4 mi |
| Jacksonville Int'l Airport            | 180 mi  |
| Atl. Hartsfield-Jackson Int'l Airport | 200 mi  |

#### **Cities**

| Savannah | 55 mi  |
|----------|--------|
| Augusta  | 54 mi  |
| Macon    | 116 mi |
| Atlanta  | 173 mi |

## **Highways & Interstates**

| GA-21         | 0 mi  |
|---------------|-------|
| Interstate 16 | 36 mi |
| Interstate 95 | 49 mi |
| Interstate 20 | 70 mi |

#### **Ports**

| Port of Savannah. | 56  | mi |
|-------------------|-----|----|
| Port of Brunswick | 132 | mi |