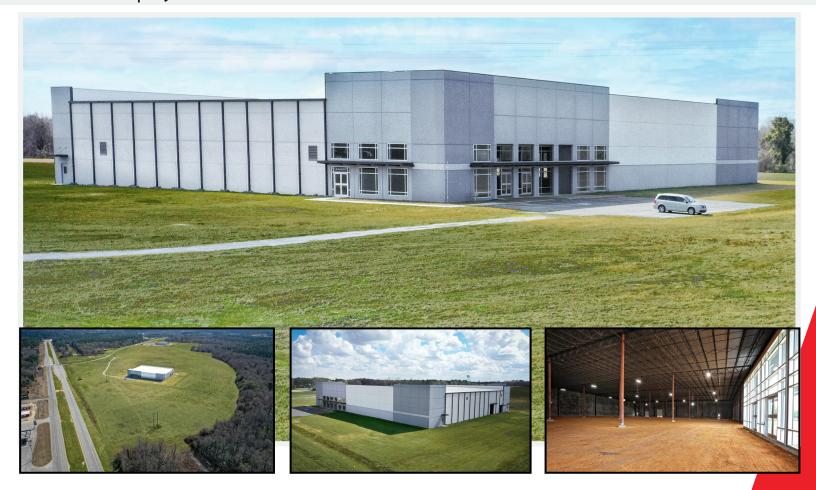

## **PROPERTY DESCRIPTION**

- 50,000 Sq Ft, Expandable to 300,000 Sq Ft
- 30-foot ceilings, TPO roof
- · 2 existing roll up doors and cut outs for an additional 19 bays with 50-foot interior bays
- Construction recently completed
- 36 acres included with additional adjoining acres available
- Four-lane connection to I-95 and the Port of Savannah
- 12" water, 10" sewer, and 4" high-pressure steel gas main
- 2021 available workforce approximately 210,332 in a 50-mile drive radius
- Located in a Tier-1 Community and Foreign Trade Zone #104
- 100% Freeport Inventory Tax Exemption including E-Commerce
- Owned by Screven County Development Authority

## 701 INDUSTRIAL PARK ROAD