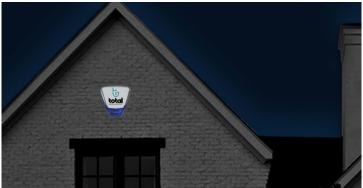

## Around The Clock Visual Deterrent

#### Visual & Audible Deterrent

The Deltabell Plus is a fully backlit external sounder that, when an alarm occurs will create an effective visual alarm on your property, as well as produce a distinctive audible warning.