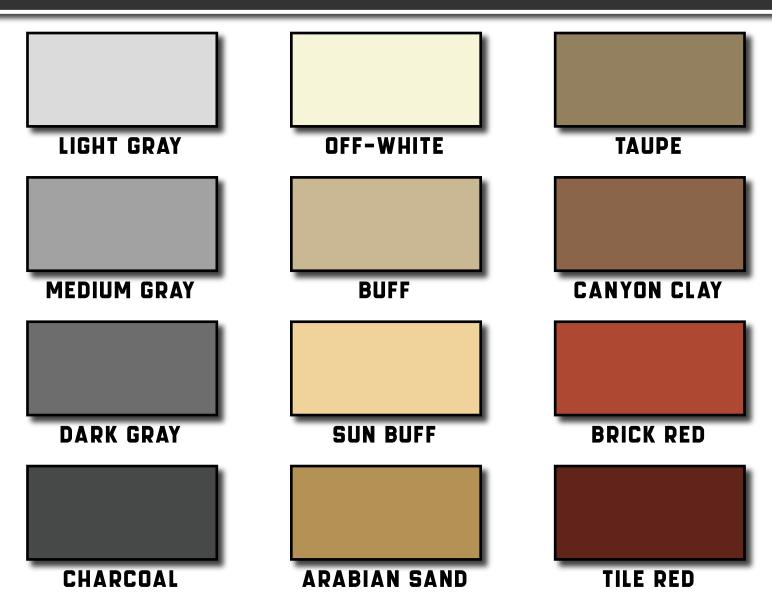

## NGS & SEALER TINT CHART

\*Black & White Tints also available with Epoxy Color Packs

Use only color packs designed for specified product lines, as color pack formulations differ between product lines. The color samples above are intended to be representations only. Due to variants in concrete mixes, surface porosity, & batch variations, actual color results may vary. ALWAYS TEST PRIOR TO USE!