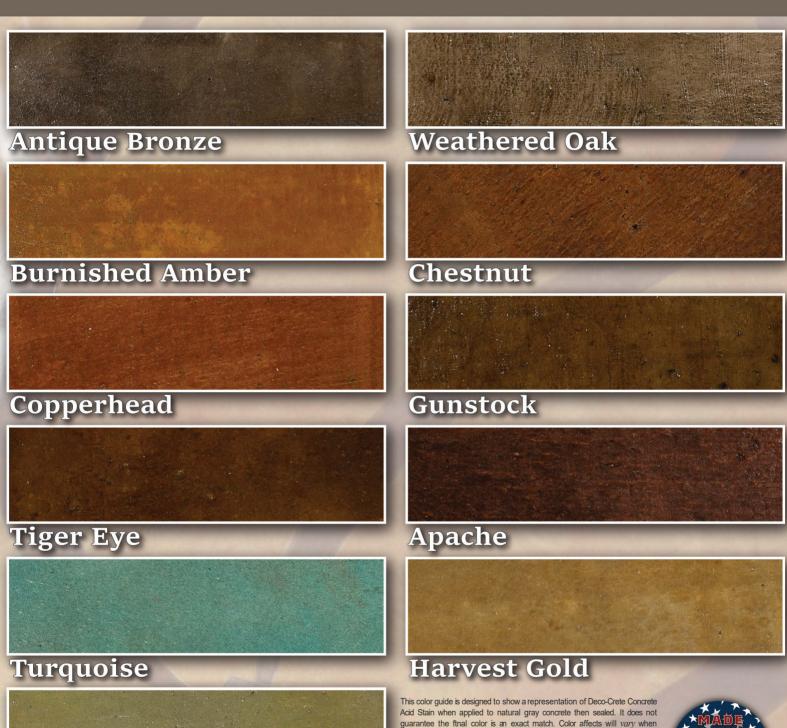

## CONCRETE ACID STAIN

Deco-Crete | 133 N. Kohler Rd., Orrville, OH 44667 | (330) 682-5678 | www.deco-cretesupply.com

Willow

so all site samples should be done in an inconspicuous area.

applied to stamp overlays, microtoppings, and integrally colored concrete. Because there are so many variables involved in the chemical reaction process - mix design, age, porosity, texture, & color of concrete substrate - each application of Deco-Crete Concrete Acid stain creates unique results. Deco-Crete strongly recommends that a job site sample be performed for each application. Deco-Crete Concrete Acid Stain creates permanent results