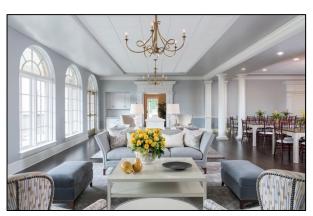

# Built in 2016, 3108 University Boulevard is four-story, 29,000 square foot facility built to house 40 women, conveniently located across from the SMU campus.

- On the corner of University Boulevard & Airline Road
- Near the Dedman Life Sciences Building
- Walk or bike to class.
- Nearby university-controlled parking available

#### Community design

- Community floor bathrooms
- Community "Mini-Kitchen" on main floor with refrigerator, freezer, toaster, microwave, and ice machine.

#### An Academic-oriented environment

- Multiple study rooms
- Community study areas

<u>Sample</u> floor plan measurements are approximate. Each room varies slightly in size and layout.