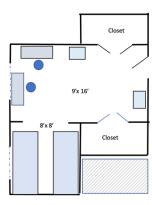

#### An Academic-oriented environment

- Multiple study rooms
- Community study areas

<u>Sample</u> floor plan measurements are approximate. Each room varies slightly in size and layout.