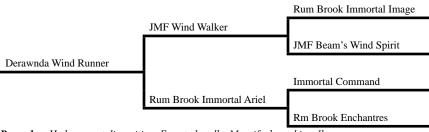

### #200 - Derawnda Wind Runner \$

Stallion

Consigned by: Brian Yoder • Nappanee, IN

184021

Color/Markings: Black Foaled: March 20, 2008

**Remarks:** He has great disposition. Easy to handle. My wife drove him all over.