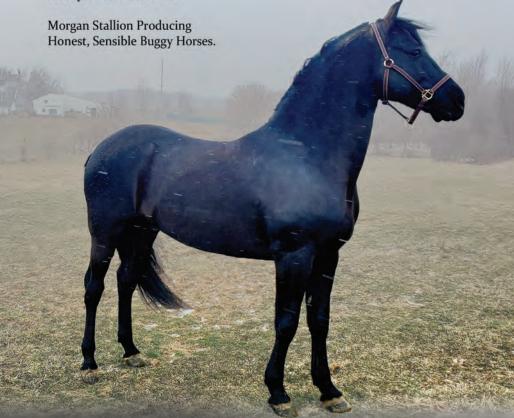

### EY CONNOR

SIRE: MORNINGSTAR'S BROOK DAM: VSB CATRINA (5.0.D Lacyntime)

Service Fee: \$600 Registered \$400 Grade LFG, One Year Return Privilege Multiple Mare Discount.