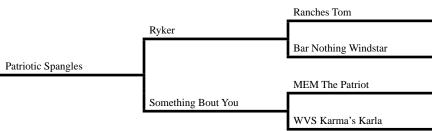

#### #46 - Patriotic Spangles

Gelding

Consigned by: Joseph E. Stoltzfus • Johnsonville, IL Color/Markings: Black

Foaled: March 8, 2020

Remarks: Well started in harness. Will have more info day of sale.

#### **#231 - Ryker**

Stallion 169303

Consigned by: Joseph E. Stoltzfus • Johnsonville, IL Color/Markings: Black

Foaled: May 19, 2004

Remarks: Ryker has been our family carriage horse & a good traveler. The girls' favorite for trail rides. He got a bad cut on his RH pastern & is not good for long trips now. Selling as a stallion.