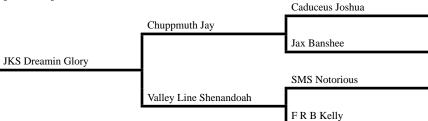

#### #232 – JKS Dreamin Glory

Mare 187279

Consigned by: Jason Stutzman • Millersburg, IN Color/Markings: Chestnut

**Foaled:** April 30, 2013

Agent: JKS Morgans

Remarks: Bloodlines that you don't find every day like Wyoming Flyhawk & Forevermore. Good broke. Was used as a brood mare the last 2 years, but still very driveable. Should have a Marissa's Star foal at her side at sale time.