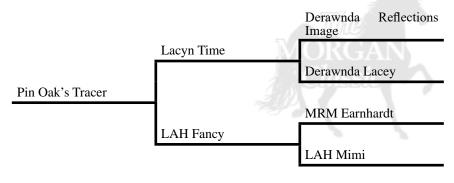

# D Pin Oak's Tracer

#### Owned by: Norman Miller

Middlebury, IN (574) 822-7818 x2 Black Foaled April 15, 2014 Reg # 188466

Tracer is a solid buggy horse & a proven breeder for solid buggy horses. If you're looking for a solid surrey horse, check in!