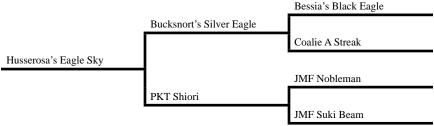

### #137 – Husserosa's Eagle Sky

Mare

Consigned by: Raymond Miller • Middlebury, IN

168405

Color/Markings: Black **Foaled:** May 8, 2005

Remarks: Excellent broodmare will sell with a stud colt on the side and back in foal to Dark Knight.