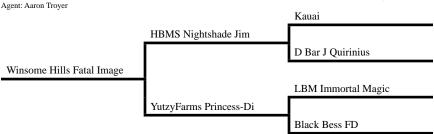

#### #100 – Winsome Hills Hondo Gelding Consigned by: Darrel & Rosa Troyer • Mt. Vernon, MO 196640 Color/Markings: Bay, Star Foaled: March 12, 2019 Agent: Michael Troyer HVK Bell Flaire Nemours New Horizon Nemours Gay Chantily Winsome Hills Hondo RKT Nordic Xerxes D Bar J Kanah D Bar J Hadassah **Remarks:** A well built 16HH gelding, Well broke for woman T.S.S. Top buggy broke, Surrey horse deluxe. #101 - RES Powerstroke Gelding Consigned by: Darrel & Rosa Troyer • Mt. Vernon, MO 196355 Color/Markings: Brown **Foaled:** April 18, 2019 Agent: Long Lane Stables HVK Bell Flaire Nemours New Horizon Nemours Gay Chantily RES Powerstroke WAR Jedero Nordby Mindy's Cassie Nordby Shadow's Mindy Remarks: A 16HH, 4yr old gelding, Well broke to drive, a boys horse. #102 – Winsome Hills Geneva Mare Consigned by: Darrel & Rosa Troyer • Mt. Vernon, MO 194113 Color/Markings: Homozygous Black Foaled: April 22, 2018 Agent: Aaron Troyer Kauai HBMS Nightshade Jim D Bar J Quirinius Winsome Hills Geneva LBM Immortal Magic YutzyFarms Princess-Di

**Remarks:** A well broke 16HH mare, in foal to Winsome Hills Colonel- possibly the best Winsome Hills mare ever produced!

Black Bess FD