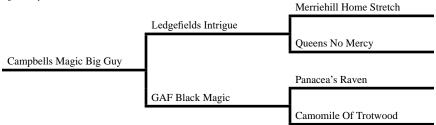

### #178 - Campbells Magic Big Guy \$

Consigned by: Campbell Morgans • Cainsville, MO

Stallion
202714

Color/Morking Block
Final Mary 10, 2022

Color/Markings: Black
Agent: Daryl Yoder
Foaled: May 10, 2022

**Remarks:** Big, black, showy stallion with a potential for a great stallion, he's a mover with the best bloodline.