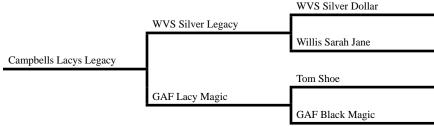

### #179 - Campbells Lacys Legacy \$

Consigned by: Campbell Morgans • Cainsville, MO 203252

Color/Markings: Black Foaled: May 10, 2022

Mare

Color/Markings: Black Foaled: May 10, 202
Agent: Daryl Yoder

**Remarks:** Beautiful, big, black filly with a mind & great moves. She's an eye catcher & a great mover.

### #180 - Campbells Silver Prodigy \$

Consigned by: Campbell Morgans • Cainsville, MO

Stallion
202716

Color/Markings: Black
Agent: Daryl Yoder

Foaled: May 3, 2022

WVS Silver Dollar

WVS Silver Legacy

Willis Sarah Jane

Campbells Silver Prodigy

Sarjan

Sarjans Ladies Angel

Hidden Y's Elaine

Remarks: Handsome & strong. He is eye catching, flows nicely & will make a great stallion.