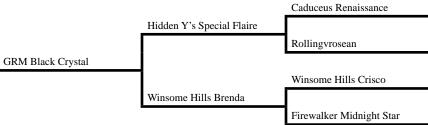

#### #218 – GRM Black Crystal

Mare Consigned by: Fishlake Stables (Samuel Hilty) • LaGrange, IN 194875

Color/Markings: Black Foaled: May 16, 2018

Remarks: Boy's horse deluxe. TSS, fast traveler. In foal to Roxanne's Black Gentleman, a RWF Dralion son.