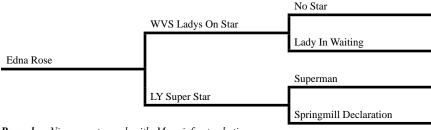

### #155 - Edna Rose

Agent: Lone Star Equine

Consigned by: Emanuel Fisher • Cambridge City, IN

Color/Markings: Bay

Mare 196399

**Foaled:** April 14, 2019

Remarks: Nice mare to work with. More info at sale time.