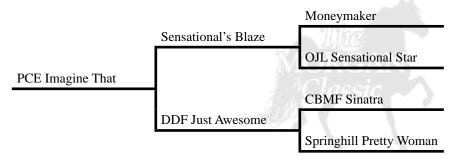

# ${\mathcal N}$ PCE Imagine That

#### Owned by: Riverbend Morgans

Millersburg, IN (260) 214-9217 Bay, Strip, 3 Whites Foaled April 26, 2020 Reg # 198773

First foal crop is on the ground & looking very good. Passing on his chrome & athleticism. \$800 SF, LFG. Shipped semen available.