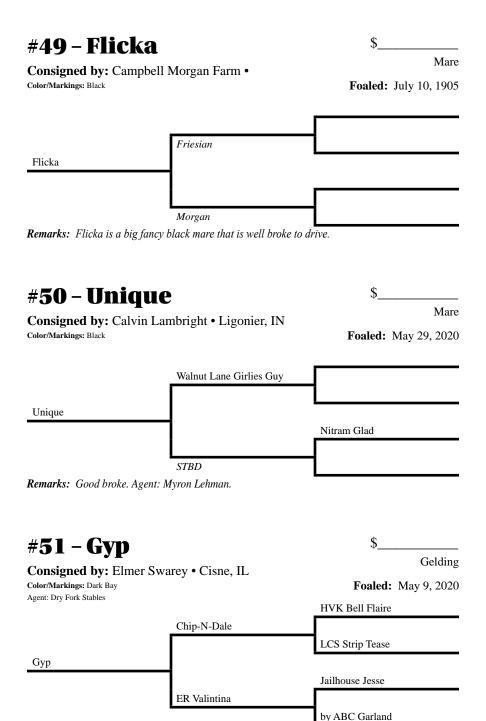

bridge City, IN Color/Markings: Black

\$\_\_\_\_\_ Mare Pending

Foaled: April 18, 2021



**Remarks:** 1/4 Friesian x 3/4 Morgan. Started training at time of consignment.



**Remarks:** Dusty is a 15.3HH gelding that will stand to hitch and at corners, is traffic safe and sound, and a very fast traveller.



#### #46 - Patriotic Spangles

Gelding

Consigned by: Joseph E. Stoltzfus • Johnsonville, IL Color/Markings: Black

Foaled: March 8, 2020



Remarks: Well started in harness. Will have more info day of sale.

#### #47 - Jasmine

Mare

Consigned by: Randy Smith • Sumner, MI Color/Markings: Black

**Foaled:** June 15, 2022



Remarks: 3/4 Morgan x 1/4 Friesian. Big, black & beautiful.



Remarks: 1/4 Friesian x 3/4 Morgan. Sharp, young horse. Started training at time of consignment.



**Remarks:** STBD x Morgan. Started to the cart. Update at sale time.



Thank you to all of our consignors, buyers, bidders, advertisers, vendors & stallion presenters for being a part of the The Morgan Classic. We appreciate your support and hope to see you in 2023!

#### **Registered**

#### #100 – Winsome Hills Hondo Gelding Consigned by: Darrel & Rosa Troyer • Mt. Vernon, MO 196640 Color/Markings: Bay, Star Foaled: March 12, 2019 Agent: Michael Troyer HVK Bell Flaire Nemours New Horizon Nemours Gay Chantily Winsome Hills Hondo RKT Nordic Xerxes D Bar J Kanah D Bar J Hadassah **Remarks:** A well built 16HH gelding, Well broke for woman T.S.S. Top buggy broke, Surrey horse deluxe. #101 - RES Powerstroke Gelding Consigned by: Darrel & Rosa Troyer • Mt. Vernon, MO 196355 Color/Markings: