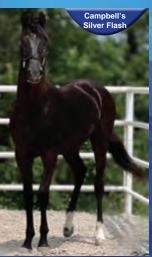

### #181 - Campbells Silver Flash \$ Stallion Consigned by: Campbell Morgans • Cainsville, MO 202715 Color/Markings: Black, 2 Rear Whites Foaled: April 19, 2022 Agent: Darvl Yoder WVS Silver Dollar WVS Silver Legacy Willis Sarah Jane Campbells Silver Flash Tom Shoe GAF Magic Show Dolly GAF Black Magic Remarks: Big, black stallion with chrome. He's a show stopper with great bloodlines. #182 – Campbells Legacy Turbo \$ Stallion Consigned by: Campbell Morgans • Cainsville, MO T164633 Color/Markings: Black Foaled: March 28, 2023 Agent: Amos Yoder WVS Silver Dollar WVS Silver Legacy Willis Sarah Jane Campbells Legacy Turbo Sarjan