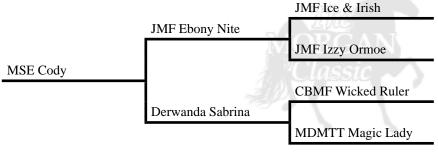

# $\mathcal{L}$ MSE Cody

#### Owned by: Merle Eash

LaGrange, IN (260) 593-3141 Black Foaled July 29, 2018 Reg # 195278

Cody's offspring look very promising, with a look at me attitude. If you are looking for some drive consider Cody, \$750 service fee with multiple mare discount.