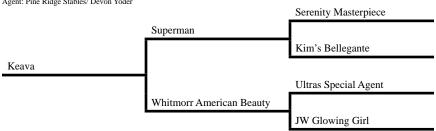

#### #214 - Keava

Consigned by: Barbara Chapman • Metamora, MI

Color/Markings: Bay, Hind Fetlocks White Agent: Pine Ridge Stables/ Devon Yoder \$\_\_\_\_\_

Mare 193911

**Foaled:** April 30, 2017

Remarks: Rides, drives single & double. TSS. In foal to Promise Me This.