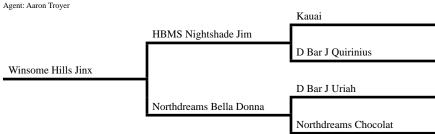

### #115 - Winsome Hills Jinx

\$\_\_\_\_

Consigned by: Darrel & Rosa Troyer • Mt. Vernon, MO

Gelding 201496

Color/Markings: Black

**Foaled:** March 19, 2021

**Remarks:** A big, strong, fancy gelding that is well started driving with a nice floating trot.