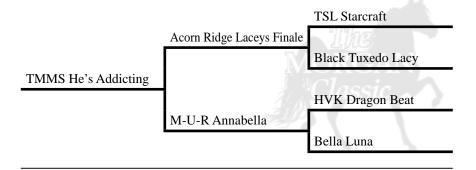

# TMMS He's Addicting

#### Owned by: Darrel & Jerry Yoder

LaGrange, IN (260) 463-8611 x1 Black Foaled May 22, 2018 Reg # 196274