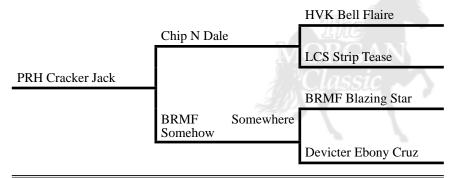

### **PRH Cracker Jack**

#### Owned by: Ben Hertzler

Farewell, MI (260) 593-3535 Black Foaled March 29, 2018 Reg # 197831

A big, black, solid stallion. Excitedly waiting our first crop of Jack.

Agent: Pine Ridge Stables.