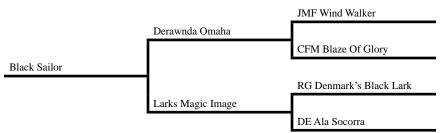

### #169 - Black Sailor

Consigned by: Eugene Bontrager • Shipshewana, IN

Color/Markings: Black, Small Star

\$ Gelding

198663

**Foaled:** April 16, 2020

Remarks: Very good broke.