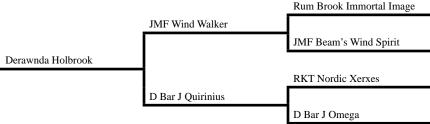

#### #105 – Derawnda Holbrook

Stallion

Consigned by: Darrel & Rosa Troyer • Mt. Vernon, MO 194899

Color/Markings: Homozygous Black Foaled: March 1, 2018 Agent: Midstate Equine

Remarks: A 16HH, Homozygous Black Stallion, one of the last Wind Walker sons- check him out!