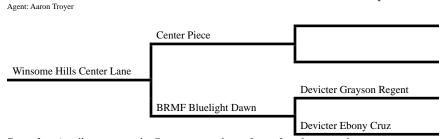

### #131 – Winsome Hills Center Lane \$

Stallion

Consigned by: Darrel & Rosa Troyer • Mt. Vernon, MO

Color/Markings: Bay, Star

**Foaled:** April 11, 2023

D Bar J Hadassah

**Remarks:** A stallion prospect by Centerpiece and out of one of our better producing mares.