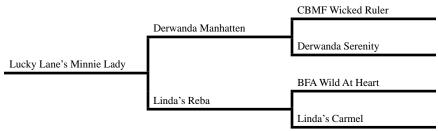

#### #213 – Lucky Lane's Minnie Lady \$

Consigned by: Matt Smith • Durand, MI

Mare 202944

Color/Markings: Bay Foaled: May 1, 2022

**Remarks:** A nice long necked yearling that should make a great driving horse or broodmare.