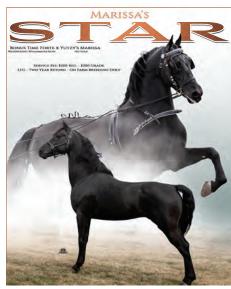

# ${\mathcal H}$ Marissa's Star

#### Owned by: Norman Yutzy

Topeka, IN (260) 593-0381 x1
Black, Faint Star Foaled April 20, 2016
Reg # 192097
The foals are looking great! Check him out!

Pictured above: Lot K Wachuset

Thunder

Pictured left: Lot H Marissa's Star