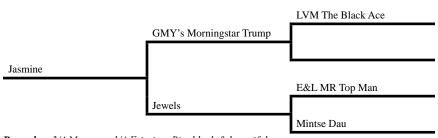

#### #47 - Jasmine

Mare

Consigned by: Randy Smith • Sumner, MI Color/Markings: Black

**Foaled:** June 15, 2022

Remarks: 3/4 Morgan x 1/4 Friesian. Big, black & beautiful.

Remarks: 1/4 Friesian x 3/4 Morgan. Sharp, young horse. Started training at time of consignment.