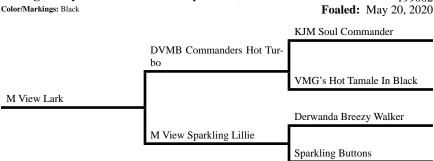

#### #219 - M View Lark

Consigned by: Louis Hertzler • Meyersdale, PA

Gelding 199002

ELY Ultimate Star

ICU Magic Reflection

**Remarks:** Broke to drive single and double, TSS.