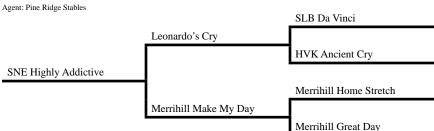

#### #224 - SNE Highly Addictive

Gelding

Consigned by: Shawn Jantzi • Milverton, ON Color/Markings: Bay

**Foaled:** 2019

**Remarks:** Leo is a solid buggy horse that is broke to drive. TSS. Broke single & double.