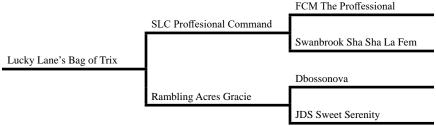

#### #245 – Lucky Lane's Bag of Trix<sup>§</sup>

Consigned by: Matt Smith • Durand, MI

Color/Markings: Bay Foaled: March 29, 2023

Remarks: Stylish filly with potential.

Color/Markings: Black