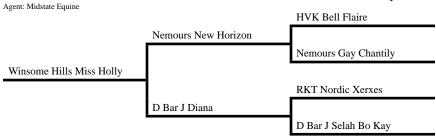

#### #103 - Winsome Hills Miss Holfy

Mare Consigned by: Darrel & Rosa Troyer • Mt. Vernon, MO 196642

Color/Markings: Bay Foaled: July 7, 2019

**Remarks:** A big sharp driving mare, broke to drive, T.S.S., in foal to Winsome Hills Colonel.