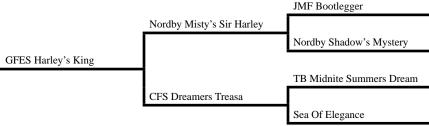

### #176 – GFES Harley's King

Consigned by: Freeman Gingerich • Clermont, IA

Color/Markings: Bay, Star, Snip, 3 Whites

Agent: Freeman Gingerich

Gelding 199660

Foaled: March 25, 2020

Remarks: Big, powerful, Sir Harley gelding that's bee in the top buggy, through town & most farm machinery. Has a motor that doesn't quit. 100% TSS.