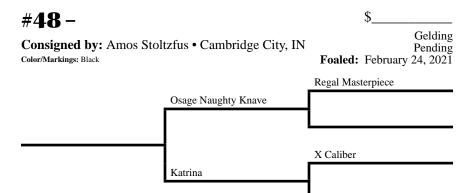

Wife's main horse for 2 years.

#### #39 - Fraulin Of Eighteen

Consigned by: Crist Stoltzfus • Cambridge City, IN Color/Markings: Black

\$\_\_\_\_\_ Mare Pending

Foaled: April 18, 2021



**Remarks:** 1/4 Friesian x 3/4 Morgan. Started training at time of consignment.



**Remarks:** Dusty is a 15.3HH gelding that will stand to hitch and at corners, is traffic safe and sound, and a very fast traveller.



#### #46 - Patriotic Spangles

Gelding

Consigned by: Joseph E. Stoltzfus • Johnsonville, IL Color/Markings: Black

Foaled: March 8, 2020



Remarks: Well started in harness. Will have more info day of sale.

#### #47 - Jasmine

Mare

Consigned by: Randy Smith • Sumner, MI Color/Markings: Black

**Foaled:** June 15, 2022



Remarks: 3/4 Morgan x 1/4 Friesian. Big, black & beautiful.



Remarks: 1/4 Friesian x 3/4 Morgan. Sharp, young horse. Started training at time of consignment.



**Remarks:** STBD x Morgan. Started to the cart. Update at sale time.



Thank you to all of our consignors, buyers, bidders, advertisers, vendors & stallion presenters for being a part of the The Morgan Classic. We appreciate your support and hope to see you in 2023!

#### **Registered**

#### #100 – Winsome Hills Hondo Gelding Consigned by: Darrel & Rosa Troyer • Mt. Vernon, MO 196640 Color/Markings: Bay, Star Foaled: March 12, 2019 Agent: Michael Troyer HVK Bell Flaire Nemours New Horizon Nemours Gay Chantily Winsome Hills Hondo RKT Nordic Xerxes D Bar J Kanah D Bar J Hadassah **Remarks:** A well built 16HH gelding, Well broke for woman T.S.S. Top buggy broke, Surrey horse deluxe. #101