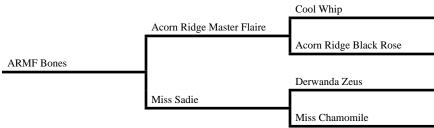

#### #220 - ARMF Bones

Stallion

\$

196726

Consigned by: Christian E Bontrager • Ligonier, IN Color/Markings: Black

Foaled: April 20, 2019

**Remarks:** Bones is a proven breeder and have 3 colts off of him. More info day of sale.

RG Black Dandy's Echo

Bar Nothing Fern