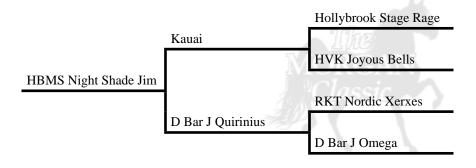

# ${\mathcal I}$ HBMS Night Shade Jim

#### **Owned by: Darrel Troyer**

Mt. Vernon, MO (417) 461-0010 Black Foaled March 21, 2015 Reg # 190486