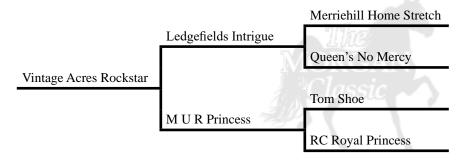

# I - Vintage Acres Rockstar

#### Owned by: Floyd & Harley Miller

Ligonier, IN (260) 585-7685 Black, Small Star Foaled April 3, 2020 Reg # 198818

Big, black & powerful, yet very sensible in the barn. So far, all his foals are black with some chrome. Check him out.

Agent: Oak Ridge Morgans