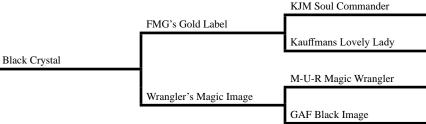

### #162 – Black Crystal

Consigned by: Timothy Bontrager • Moulton, IA Color/Markings: Black, 1 Hind White

Mare 199583 Foaled: June 4, 2020

Agent: Pondview Stables

**Remarks:** Broke, TSS. Black & powerful! Be a family horse.