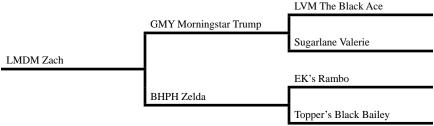

### #185 - BHPH Zelda

Consigned by: Myron D. Miller • Shipshewana, IN

Color/Markings: Black Agent: K.E.B. Stables

Mare 199906 **Foaled:** April 1, 2018

IL Midnite Delight's Rego EK's Rambo Husserosa's Misty BHPH Zelda E&L MR Top Man Topper's Black Bailey Delegate's Connie

Remarks: Good broke mare. A blast to sit behind! In foal to Derawnda Thursday Edition for 2024.

### #186 - EK's Rambo

Consigned by: David Petersheim • Marlette, MI

Color/Markings: Black, 2 Hind Whites

Stallion 190805

Foaled: May 27, 2014

Agent: Milton Hostetler TB Midnite Summers Dream IL Midnite Delight's Rego TEL Dawn's Delight EK's Rambo Obsidian Husserosa's Misty Enjays Morning Mist