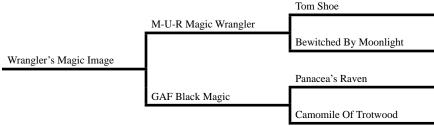

### #203 – Wrangler's Magic Image \$

Mare

Consigned by: Timothy Bontrager • Moulton, IA Color/Markings: Black, Star

190185

Agent: Pondview Stables

**Foaled:** May 15, 2015

Remarks: In foal to KJM Soul Commander for a 2024 baby. Broke, TSS. Personal type of mare.