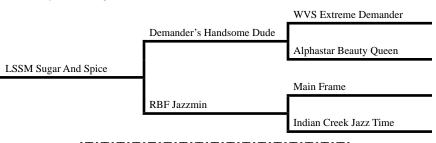

### #161 - LSSM Sugar And Spice

Consigned by: Mark Lambright • Topeka, IN

Mare 200580

Color/Markings: Chestnut, Strip

Foaled: June 12, 2020

**Remarks:** About 90 days of training at time of consignment, but is doing really good with traffic, hitching & at corners. She is infoal to Yellowstone Templeton Rye, a black Ledgefields Intrigue son. More info day of sale.