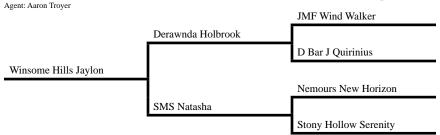

#### #105 – Derawnda Holbrook

Stallion

Consigned by: Darrel & Rosa Troyer • Mt. Vernon, MO 194899

Color/Markings: Homozygous Black Foaled: March 1, 2018 Agent: Midstate Equine

Remarks: A 16HH, Homozygous Black Stallion, one of the last Wind Walker sons- check him out!

#### #106 – Winsome Hills Iolissa

Mare

Consigned by: Darrel & Rosa Troyer • Mt. Vernon, MO

201497

Color/Markings: Homozygous Black

**Foaled:** March 11, 2021

Agent: Aaron Trover JMF Wind Walker Derawnda Holbrook D Bar J Quirinius Winsome Hills Jolissa Devicter Grayson Regent

Remarks: A Homozygous filly by our Dawn mare, should mature close to 16HH- well started driving.

BRMF Bluelight Dawn

#### #107 – Winsome Hills Miss Kayla \$

Mare 204407

Devicter Ebony Cruz

Consigned by: Darrel & Rosa Troyer • Mt. Vernon, MO Color/Markings: Black **Foaled:** April 21, 2022

Agent: Aaron Troyer

**Remarks:** A big, black filly with a ground covering trot. Should mature to 16HH.