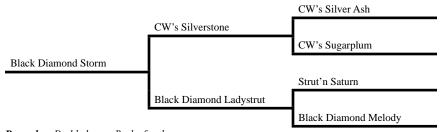

### #173 - Black Diamond Storm

Consigned by: Kenny W. Miller • Topeka, IN

Gelding
192813

Color/Modelings Block
Fooled: April 30, 2017

Color/Markings: Black Foaled: April 30, 2017

Remarks: Doddy horse. Broke for the women.