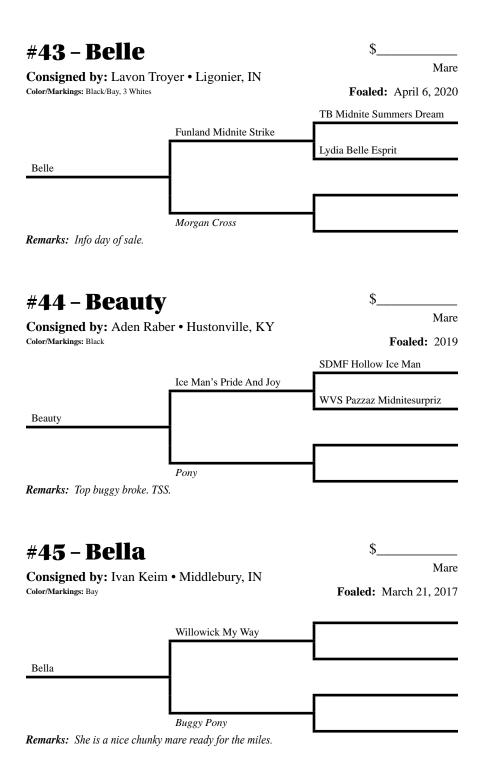

### #190 – Gingerich's Showtime Mare Consigned by: Kenneth Eash • Howe, IN 183092 Color/Markings: Black **Foaled:** April 11, 2010 Agent: Timberview Morgans Bradys Black Label Pecatonica Zoro Black Ayr's Evanglin Gingerich's Showtime LSPR Mountaineer Cub Hollow Little Tessa MP A Fool's Moon Remarks: In foal to MSE Cody for 2024. Been on moonlight ride. Handy-sized mare with some fire. #191 – Funland Midnight Strike Stallion Consigned by: Lavon Troyer • Ligonier, IN 193871 Color/Markings: Black, Strip, 2 Whites **Foaled:** June 6, 2016 Agent: Arlin Hochstetler Stonecroft Byzantine TB Midnite Summers Dream THB Heavens Frenchstarlet Funland Midnight Strike HVK Bell Flaire Lydia Belle Esprit Paradigm Steamy Windows Remarks: Info day of sale. #192 - JDG Town Prince Gelding Consigned by: Graber Morgan Farm • Middlebury, IN 201724 Color/Markings: Black Foaled: June 20, 2020 Man About Town LPS Town Assets Honeytree's Simply Unique JDG Town Prince MEM The Patriot Awesome Occasions

**Remarks:** Well broke for the top buggy. Ready for the miles.

Once Sir Lancelot