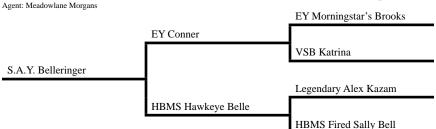

### #151 - S.A.Y. Belleringer

Consigned by: Devon Bontrager • Shipshewana, IN

Color/Markings: Black, Small Star

Gelding

199196

Foaled: April 3, 2020

**Remarks:** Good broke. Drove him in the buggy this Summer.