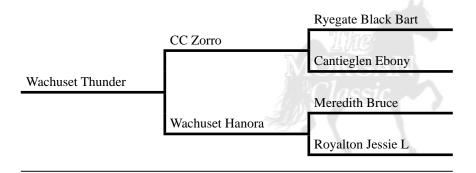

## **Wachuset Thunder**

#### Owned by: David Beechy

Shipshewana, IN (260) 768-7030 Black Foaled May 19, 2015 Reg # 190423