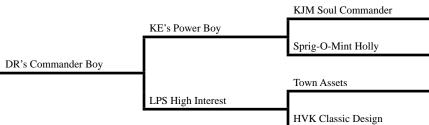

#### #237 – DR's Commander Boy

Stallion 204986

Consigned by: Raymond Miller • Middlebury, IN Color/Markings: Bay

Foaled: May 15, 2022

**Remarks:** Nice dark bay colt that will be a big powerful horse. A sharp stallion prosepect or gelding.