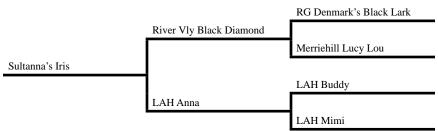

### #160 - Sultanna's Iris

Consigned by: Orla Jr Eash • LaGrange, IN

Color/Markings: Black

Mare 190491

Foaled: May 6, 2015

**Remarks:** Has a lot of drive. In foal to Ebony Nite.

#### #228 - Sultanna's Daffodil

\$\_\_\_\_\_ Mare

Consigned by: Jeremy Miller • Ligonier, IN Color/Markings: Black

190492 **Foaled:** June 5, 2015

River Vly Black Diamond

Sultanna's Daffodil

LAH Buddy

LAH Dakota