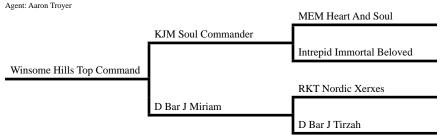

### **#124 – Winsome Hills Top Command**\$

Consigned by: Darrel & Rosa Troyer • Mt. Vernon, MO

Gelding 204257

Color/Markings: Bay

**Foaled:** June 16, 2022

**Remarks:** A big and strong Soul Commander son. He speaks for himself.