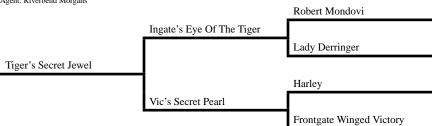

### #163 - Tiger's Secret Jewel

Mare

Consigned by: Lonnie Wengerd • LaGrange, IN Color/Markings: Black, Star, 1 White

203123

Agent: Riverbend Morgans

**Foaled:** May 25, 2022

**Remarks:** Very exciting filly that's got the look to be a show horse or brood mare.