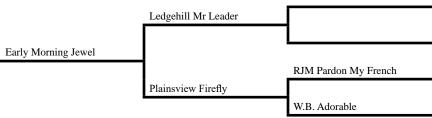

### #199 - Early Morning Jewel

\$\_\_\_\_\_ Mare

Consigned by: Faron Petersheim • LaGrange, IN

Color/Markings: Bay, Star Foaled: May 1, 2013

Remarks: Jewel is a mare that needs work. Man or boy's horse.