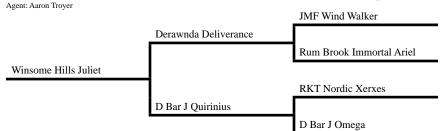

### #118 - Winsome Hills Juliet

\$ Mare

Consigned by: Darrel & Rosa Troyer • Mt. Vernon, MO

201551

Color/Markings: Homozygous Black

Foaled: April 27, 2021

**Remarks:** A big homozygous black 2 yr old mare that is well started driving and already stands 16HH.