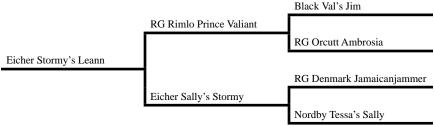

#### #208 – Eicher Leslie's Lea

Mare 196403

Consigned by: Jay Miller • Topeka, IN Color/Markings: Black

Foaled: May 25, 2019

Remarks:

#### #209 – Eicher Stormy's Leann

Mare

Consigned by: Jay Miller • Topeka, IN

196404

Color/Markings: Black

Foaled: May 28, 2019

Remarks: