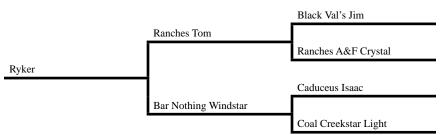

#### **#231 - Ryker**

Stallion 169303

Consigned by: Joseph E. Stoltzfus • Johnsonville, IL Color/Markings: Black

Foaled: May 19, 2004

Remarks: Ryker has been our family carriage horse & a good traveler. The girls' favorite for trail rides. He got a bad cut on his RH pastern & is not good for long trips now. Selling as a stallion.