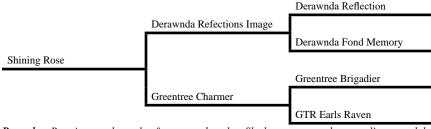

#### #215 - Shining Rose

Consigned by: Levi Graber • Odon, IN

Color/Markings: Black Agent: Cedar Tree Morgans Mare

187314 **1:** April 9, 2013

**Foaled:** April 9, 2013

**Remarks:** Rose is a good traveler & very good mother. She has a very good personality around the barn.