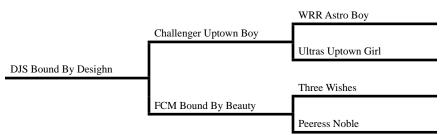

### #201 - DJS Bound By Desighn

Mare 200117

Consigned by: Daniel Miller • Millersburg, IN Color/Markings: Bay

Foaled: May 15, 2020

**Remarks:** Princess is TSS, stands to hitch & at corners. She is a blast to drive & should be in foal to Roxanne's Black Gentleman. Rare pedigree.