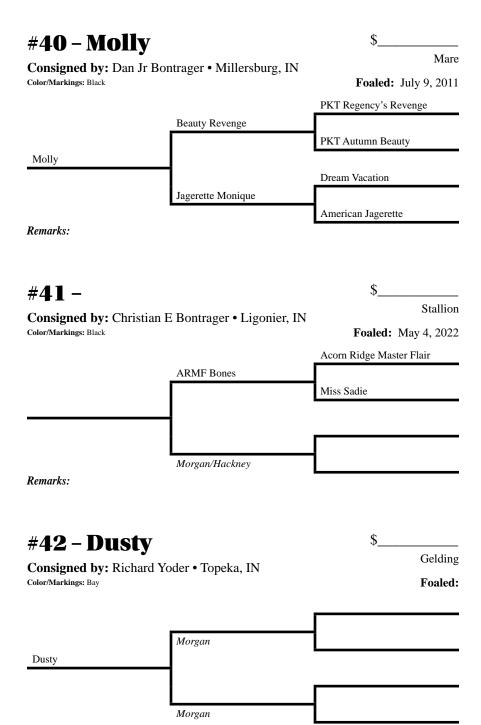

#### #220 - ARMF Bones

Stallion

\$

196726

Consigned by: Christian E Bontrager • Ligonier, IN Color/Markings: Black

Foaled: April 20, 2019

**Remarks:** Bones is a proven breeder and have 3 colts off of him. More info day of sale.

RG Black Dandy's Echo

Bar Nothing Fern