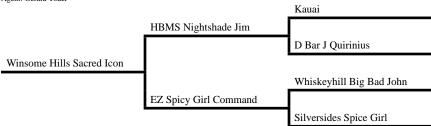

### #113 - Winsome Hills Sacred Icon \$

Consigned by: Darrel & Rosa Troyer • Mt. Vernon, MO

Gelding
199443

Gelding 199443

Color/Markings: Black
Agent: Gerald Yoder

Foaled: April 30, 2020

**Remarks:** A 16 HH gelding that is broke to drive, big and fancy, and traffic safe and sound.