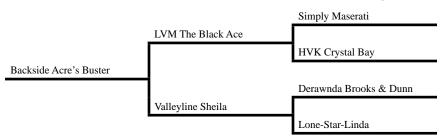

### #198 - Backside Acre's Buster

Gelding 199963

Consigned by: Dean Yoder • Topeka, IN Color/Markings: Black, Small Star

Foaled: April 2, 2020

Remarks: Broke. TSS.

|                     |                    | Simply Maserati    |        |
|---------------------|--------------------|--------------------|--------|
|                     | LVM The Black Ace  | ORGA               |        |
|                     |                    | HVK Crystal Bay    |        |
| Beautys Black Smoke | 4.0                | Carrecte           | 7      |
|                     |                    | Derawnda<br>Dancer | Shadow |
|                     | Rebas Black Beauty |                    |        |
|                     |                    | Yutzy Farms R      | eba    |