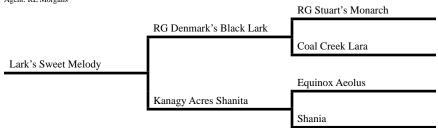

#### #235 - Lark's Sweet Melody

Mare 191732

Color/Markings: Bay Agent: RL Morgans

Consigned by: Cristopher Schwartz • Etna Green, IN

**Foaled:** May 21, 2016

Remarks: Solid buggy horse with a unique pedigree. Mom & sisters drove her a lot. Bred to Nordby Misty's Rocket for 2024 foal.