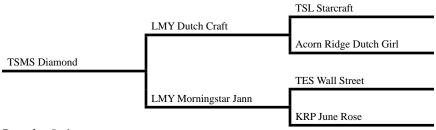

#### #233 – TSMS Diamond

Gelding

Consigned by: David Yoder • LaGrange, IN

201246

Color/Markings: Bay, Star

**Foaled:** May 4, 2020

Remarks: Broke.