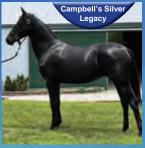

### #180 - Campbells Silver Prodigy \$

Consigned by: Campbell Morgans • Cainsville, MO

Stallion
202716

Color/Markings: Black
Agent: Daryl Yoder

Foaled: May 3, 2022

WVS Silver Dollar

WVS Silver Legacy

Willis Sarah Jane

Campbells Silver Prodigy

Sarjan

Sarjans Ladies Angel

Hidden Y's Elaine

Remarks: Handsome & strong. He is eye catching, flows nicely & will make a great stallion.