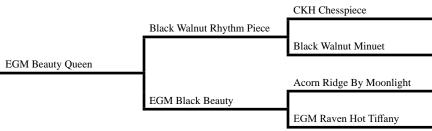

#### #243 - EGM Beauty Queen

Mare

Consigned by: Myron Jess • Topeka, IN Color/Markings: Bay, 3 Whites

204187 **Foaled:** May 13, 2022

**Remarks:** A very calm, sweet natured filly. Personal type!