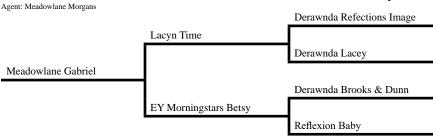

### #197 - Meadowlane Gabriel

Stallion

Consigned by: Devon Bontrager • Shipshewana, IN Color/Markings: Black

202098

Color/Markings: Black

Foaled: February 6, 2022

Remarks: A big, long-necked, well bred stud colt.

|                   |                       | Derawnda Reflections<br>Image |
|-------------------|-----------------------|-------------------------------|
|                   | Lacyn Time            | OKGAN                         |
|                   |                       | Derawnda Lacey                |
| Meadowlane Elliot | 3.1                   | -                             |
|                   |                       | Derawnda Brooks & Dunn        |
|                   | EY Morningstars Betsy |                               |
|                   |                       | Reflexion Baby                |