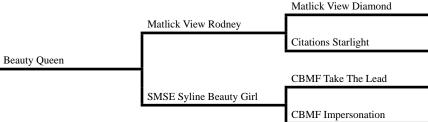

### #175 - Beauty Queen

Consigned by: Edward Jr. Hochstetler • Ligonier, IN

Mare

192785

Color/Markings: Bay Agent: Arlin Hochstetler Foaled: May 1, 2017

Remarks: TSS. Broke for the women. In foal to MEM Hollywood Bouledare. LBD 4/26.