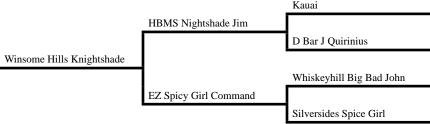

### #109 – Winsome Hills Knightshade \$

Consigned by: Darrel & Rosa Troyer • Mt. Vernon, MO

Stallion 204252

Color/Markings: Black

**Foaled:** April 6, 2022

Agent: Gerald Yoder

**Remarks:** A young homozygous black stallion prospect that is out of one of our better producing mares and should mature to 16+ HH.