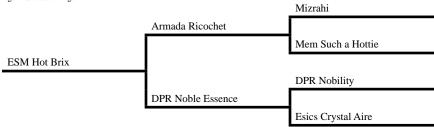

### #202 - ESM Hot Brix

\$\_\_\_\_\_

Mare 198725

Consigned by: Lawayne Hershberger • Bremen, IN

**Foaled:** 2020

Color/Markings: Bay Agent: Stardust Morgan Farm

Remarks: Womens horse deluxe.