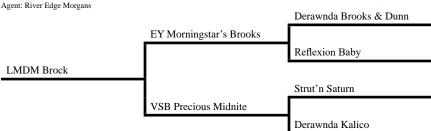

#### #211 - LMDM Brock

Consigned by: Paul S. Yoder • Shipshewana, IN

Color/Markings: Black

\$\_\_\_\_\_Gelding

197213

**Foaled:** July 17, 2019

**Remarks:** A gelding that is broke for the women. Safe, stands to hitch & at corners.