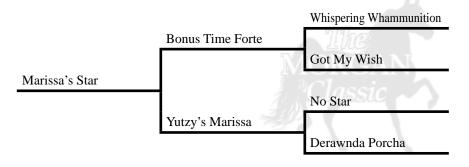

# ${\mathcal H}$ Marissa's Star

#### Owned by: Norman Yutzy

Topeka, IN (260) 593-0381 x1
Black, Faint Star Foaled April 20, 2016
Reg # 192097
The foals are looking great! Check him out!