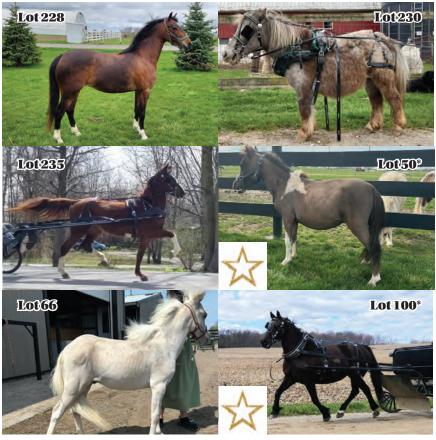

|                 | Consigned by Freeman Yoder • (260) 593-                                                    | Φ.                     |
|-----------------|--------------------------------------------------------------------------------------------|------------------------|
| #25 – Age: Yrlg | - Welsh / Hackney Color: Bay Height: 43" Should be broke by sale time. Full sister to Lote | *<br>Mare<br>* 75.<br> |
|                 | Consigned by Levi Beachy Jr. • (260) 768-4                                                 | \$                     |
| #25*            | - Dutch / STBD x Pony                                                                      | Mare                   |
| Age: 7 Col      | or: Bay & White Paint Height: 54"                                                          |                        |
|                 | Consigned by Dayon Voden (260) 503 0                                                       | 540                    |
| #26 -           | Consigned by Devon Yoder • (260) 593-0                                                     | \$<br>Stallion         |
| Age: Yrlg       | Color: Brown & White Height: 36"  Good broke by sale time.                                 | Stamon                 |
|                 | Consigned by Loren Bontrager • (260) 350                                                   | 0- <b>5467</b><br>\$   |
| #27 -           | - Shetland                                                                                 | Mare                   |
|                 | or: Black Height: 47"                                                                      |                        |
| Registered      | Good broke. Good school pony. In foal to black stud. Will be bred back same way. Sharp man |                        |
|                 | Consigned by Joel Miller • (260) 593-05                                                    | 525<br>\$              |
| #28_            | - Shetland                                                                                 | Mare                   |
|                 | or: Bay Height: 44"                                                                        | 1,1410                 |
| •               | ng 2 year old. TSS, might see the odd things besid<br>to hitch & at corners. Fancy!        | e the road. Stands     |

| Consigned by Jonas Delagrange • (515) 54                                            | 2-0101              |
|-------------------------------------------------------------------------------------|---------------------|
| #47 _ Age: 2 Color: Dark Bay, Star, Snip, 3 Whites  Info day of sale.  Height:      | Gelding             |
| Consigned by Michael Troyer • (574) 642                                             | \$                  |
| #48 – Shetland                                                                      | Gelding             |
| Age: 10 Color: Black & White Height: 43"                                            | J                   |
| Consigned by James M. Steury • (260) 710                                            | \$                  |
| #49 – STBD Pony Cross                                                               |                     |
| Age: 4 Color: Black, Star, 1 Front & 1 Rear Sock White  Broke, ready for the miles. | Gelding Height: 64" |
| Consigned by Daryl Kauffman • (260) 593                                             | 3-0311<br>\$        |
| #50 – Mini                                                                          | Stallion            |
| Age: Color: Gray Height: 36"                                                        |                     |
| Broke, sharp stud!                                                                  |                     |
| Consigned by Jana Miller • (574) 642-0                                              | \$                  |
| #50* – Mini                                                                         | Mare                |
| Age: 2 Color: Black & White Paint Height: 31"                                       | with har            |
| Babysitter deluxe! The little girls can do anything                                 | wun ner.            |

| Consigned by Joe Dean Miller • (260) 350-4                                                                     | Φ.                 |
|----------------------------------------------------------------------------------------------------------------|--------------------|
| # <b>65</b> –                                                                                                  | \$                 |
| Age: Color: Height:                                                                                            |                    |
| Info day of sale.                                                                                              |                    |
|                                                                                                                |                    |
| Consigned by Jeremy Hershberger • (260) 350                                                                    | -8305<br>\$        |
| #65* – Mini                                                                                                    | Mare               |
| Age: 5 Color: Black & White Paint Height: 35"                                                                  | _,                 |
| Molly is very well broke. A sharp individual with nice markings.<br>a black & white paint stud. Due June 2024. | She was bred to    |
|                                                                                                                |                    |
| Consigned by Gracie & Gatlin Yoder • (260) 58                                                                  | 5-4030             |
| #66 – Mini                                                                                                     | <b>Stallion</b>    |
| Age: Yrlg Color: Cream/White Height: 30"                                                                       |                    |
| From an Appaloosa stud and a white Mini mare (Lot# 111). Con color and calm-natured!                           | ttonball is a cute |
| Consigned by Loren Graber • (260) 221-07                                                                       | <b>50</b>          |
| #67 – Hackney                                                                                                  | Stallion           |
| Age: 2 Color: Bay Height: 40"                                                                                  |                    |
| Sharp little pony with some fire. Broke to drive.                                                              |                    |
|                                                                                                                |                    |
| Consigned by Josiah Ramer / Ramer Ranch • (574)                                                                |                    |
| #68 – Mini                                                                                                     | \$<br>Mare         |
| Age: Yrlg Color: Black & White Paint Height:                                                                   | 14141 C            |
| Tame & ready for your children. Summer project.                                                                | t.                 |

| Consigned by Wayne Beechy • (260) 383-13                                                             | 65<br>\$        |
|------------------------------------------------------------------------------------------------------|-----------------|
| #69 – Mini Age: 3 Color: White & Brown Height: 33"                                                   | Gelding         |
| Broke to ride & drive. 7 & 9 year old girls drive hi                                                 | im.<br>         |
| Consigned by Jared Miller • (260) 593-374                                                            | \$              |
| #70 – Hey Jock x Pony Age: 2 Color: Black Height: 58"                                                | Gelding         |
| Been in the buggy. TSS. Broke to ride & drive. Stands to hitch<br>Ready for the miles.               | & at corners.   |
| Consigned by Mel Miller / Duane Schrock • (217)                                                      | 273-8576<br>\$  |
| #70* – STBD x Pony                                                                                   | Mare            |
| Age: 7 Color: Black Height: 58"  Buggy broke. Good traveler. Sharp mare.                             |                 |
| Consigned by Marty Miller • (260) 768-769                                                            | <b>96</b><br>\$ |
| #71 – Shetland Cross                                                                                 | Gelding         |
| Age: 3 Color: Dark Bay, 4 White Socks Height: 49"                                                    |                 |
| Flash is well broke. He has had lots of road miles. Would make pony. TSS.                            | a good school   |
| Consigned by Andrew Bontrager • (260) 593-04                                                         | 160 x1<br>\$    |
| #72 – Mini                                                                                           | <b>Stallion</b> |
| Age: 2 Color: Paint Height: 30"                                                                      |                 |
| Loves attention. Will be a babysitter. Body clipped him without Needs some little boys to play with. | ıt a halter on. |

| Consigned by Gracie & Gatlin Yoder • (260) 58                                             | <b>5-4030</b> \$    |
|-------------------------------------------------------------------------------------------|---------------------|
| #98 – Mini                                                                                | Mare                |
| Age: Yrlg Color: Appaloosa Height: 35"                                                    |                     |
| Sissy is a beautiful colored little filly! Out of a really nice par<br>dapple brown mare. | int stud and a      |
| auppie brown mare.                                                                        |                     |
| Consigned by David Pontugger In a (574) 071                                               | 1047                |
| Consigned by David Bontrager Jr. • (574) 971                                              | -1 <i>247</i><br>\$ |
| # <b>99A</b> –                                                                            |                     |
| Age: Color: Height:                                                                       |                     |
| Info day of sale.                                                                         |                     |
|                                                                                           |                     |
|                                                                                           |                     |
| Consigned by David Bontrager Jr. • (574) 971                                              |                     |
| #99B –                                                                                    | \$                  |
|                                                                                           |                     |
| Age: Color: Height:  Info day of sale.                                                    |                     |
| ingo day of sale.                                                                         |                     |
|                                                                                           |                     |
| Consigned by Louie Eicher • (260) 410-591                                                 | 12                  |
| •                                                                                         | \$                  |
| #100 — Mini                                                                               | Gelding             |
| Age: 2 Color: Black & White Height: 36"                                                   |                     |
| Babysitter deluxe.                                                                        | ·•                  |
|                                                                                           |                     |
| G : 11 D 115W (260) 400 460                                                               | 0                   |
| Consigned by Paul Miller • (260) 499-462                                                  | <b>8</b><br>\$      |
| #100* – STBD x Pony                                                                       | Mare                |
| Age: 6 Color: Black Height: 60"                                                           |                     |
| Women broke. Needs lots of miles. In foal to Handover Moe, a                              | lue June 2024.      |