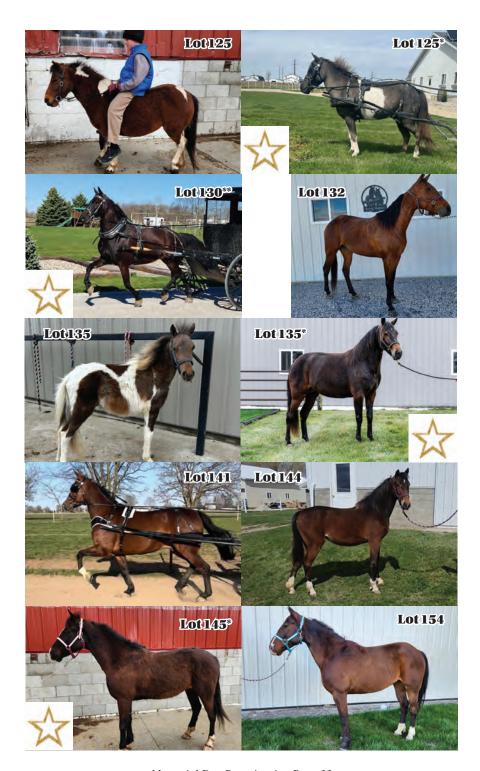

r • (574) |                |
| #120 – Mini                                                                                                                          | Mare           |
| Age: 11 Color: Chestnut Height: 32"  Good broke to ride & drive. Should have a col                                                   | t by sale day. |
| Consigned by Adrian Eash • (260) 53                                                                                                  | 85-7297<br>\$  |
| #121 – Mini                                                                                                                          | Stallion       |
| Age: Yrlg Color: Bay, Star, 1 White Height: 36"  Broke. Full of fire.                                                                |                |



Memorial Day Pony Auction Page 33

| Consigned by Kevin Miller • (26                                                                                      | 0) 350-9989<br>\$             |
|----------------------------------------------------------------------------------------------------------------------|-------------------------------|
| #122 – Mr. Cantab / Pony Age: 3 Color: Bay Height: 57"                                                               | Gelding                       |
| Here's a young gelding that will last a long time.<br>Cantab. Ready for the miles. Has been on 9 mile trip<br>drive. |                               |
| Consigned by Kenlyn Miller • (5'                                                                                     | 74) 218-3624<br>\$