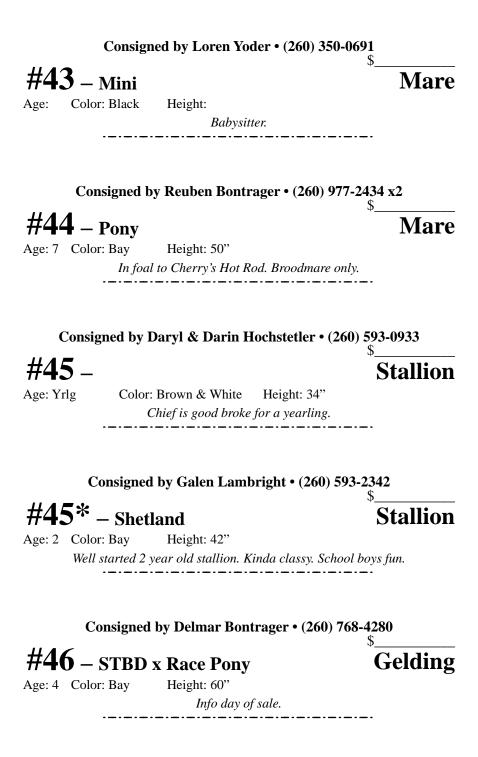

| Consigned by Michael Yoder • (260) 350-14                                                                                                                                 |                    |
|---------------------------------------------------------------------------------------------------------------------------------------------------------------------------|--------------------|
| #20* – Mini                                                                                                                                                               | *Mare              |
| Age: 15 Color: Black & White Height: 40"  Well broke! TSS! Used her to go to school. Also broke                                                                           | to ride!           |
| Consigned by Stephen Mast • (350) 593-33                                                                                                                                  |                    |
| #21 – STBD x Pony                                                                                                                                                         | \$Gelding          |
| Age: 2 Color: Sorrel Height: 51"                                                                                                                                          | 94141118           |
| Good broke for a 2yo. TSS. He can really cover ground. Wou school pony with a little more work.                                                                           | ld make a good<br> |
| Consigned by Leonard Yoder • (260) 350-0                                                                                                                                  | <b>691</b><br>\$   |
| #22 – Mini                                                                                                                                                                | Mare               |
| Age: Color: Black Height:                                                                                                                                                 |                    |
| Babysitter.                                                                                                                                                               |                    |
| Consigned by Norman Mast • (574) 825-04  #23 — Black Ace x STBD / Pony  Age: 4 Color: Black, White Star Height: 61"  TSS. Stands to hitch & at corners. Drives with tight | *Mare              |
| Consigned by Glenn Miller • (260) 593-202. $\#24-\text{Mini}$                                                                                                             | 3 x1<br>\$<br>Mare |
| Age: 2 Color: Black & White Height: 39"                                                                                                                                   |                    |
| Very nice young mare. Broke & been all over. Bred to a 37" stallion mid-March. Don't miss this one!                                                                       | black & white      |

|                 | Consigned by Freeman Yoder • (260) 593-                                                    | Φ.                     |
|-----------------|--------------------------------------------------------------------------------------------|------------------------|
| #25 – Age: Yrlg | - Welsh / Hackney Color: Bay Height: 43" Should be broke by sale time. Full sister to Lote | *<br>Mare<br>* 75.<br> |
|                 | Consigned by Levi Beachy Jr. • (260) 768-4                                                 | \$                     |
| #25*            | - Dutch / STBD x Pony                                                                      | Mare                   |
| Age: 7 Col      | or: Bay & White Paint Height: 54"                                                          |                        |
|                 | Consigned by Dayon Voden (260) 503 0                                                       | 540                    |
| #26 -           | Consigned by Devon Yoder • (260) 593-0                                                     | \$<br>Stallion         |
| Age: Yrlg       | Color: Brown & White Height: 36"  Good broke by sale time.                                 | Stamon                 |
|                 | Consigned by Loren Bontrager • (260) 350                                                   | 0- <b>5467</b><br>\$   |
| #27 -           | - Shetland                                                                                 | Mare                   |
|                 | or: Black Height: 47"                                                                      |                        |
| Registered      | Good broke. Good school pony. In foal to black stud. Will be bred back same way. Sharp man |                        |
|                 | Consigned by Joel Miller • (260) 593-05                                                    | 525<br>\$              |
| #28_            | - Shetland                                                                                 | Mare                   |
|                 | or: Bay Height: 44"                                                                        | 1,1410                 |
| •               | ng 2 year old. TSS, might see the odd things besid<br>to hitch & at corners. Fancy!        | e the road. Stands     |

| Consigned by Jonas Delagrange • (515) 54                                            | 2-0101              |
|-------------------------------------------------------------------------------------|---------------------|
| #47 _ Age: 2 Color: Dark Bay, Star, Snip, 3 Whites  Info day of sale.  Height:      | Gelding             |
| Consigned by Michael Troyer • (574) 642                                             | \$                  |
| #48 – Shetland                                                                      | Gelding             |
| Age: 10 Color: Black & White Height: 43"                                            | J                   |
| Consigned by James M. Steury • (260) 710                                            | \$                  |
| #49 – STBD Pony Cross                                                               |                     |
| Age: 4 Color: Black, Star, 1 Front & 1 Rear Sock White  Broke, ready for the miles. | Gelding Height: 64" |
| Consigned by Daryl Kauffman • (260) 593                                             | 3-0311<br>\$        |
| #50 – Mini                                                                          | Stallion            |
| Age: Color: Gray Height: 36"                                                        |                     |
| Broke, sharp stud!                                                                  |                     |
| Consigned by Jana Miller • (574) 642-0                                              | \$                  |
| #50* – Mini                                                                         | Mare                |
| Age: 2 Color: Black & White Paint Height: 31"                                       | with har            |
| Babysitter deluxe! The little girls can do anything                                 | wun ner.            |