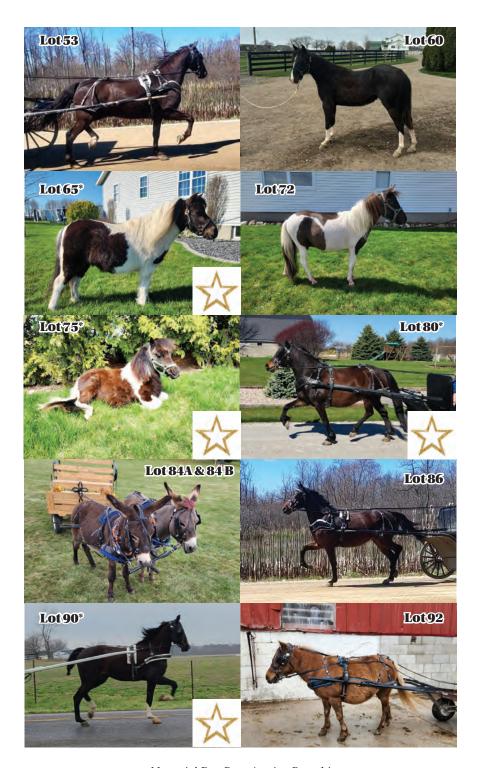

Memorial Day Pony Auction Page 14

| U = 4                                                                                                                              | \$                        |
|------------------------------------------------------------------------------------------------------------------------------------|---------------------------|
| #51 – Mini                                                                                                                         | Mare                      |
| Age: 9 Color: Black & White Paint Height: 38"                                                                                      |                           |
| Rosie is very well broke. My 7 year old girl drives her by Peanut, our black and white paint stallion (Lo                          |                           |
| Consigned by Floyd Miller • (260) 768-                                                                                             | 7568<br>\$                |
| #52 - Pony                                                                                                                         | Mare                      |
| Age: 12 Color: Black & White Height: 48"                                                                                           |                           |
| Super well broke. But holds too hard for lower                                                                                     | graders.                  |
| #53 – STBD x Pony  Age: 5 Color: Dark Bay Height: 57"  TSS. All I can say is BROKE. If you can hold the lines, you Doddys & women. | Gelding ou can drive him. |
| Consigned by Lavern Steury • (260) 248                                                                                             | \$                        |
| #5 <b>4</b> _                                                                                                                      | Mare                      |
| Age: 3 Color: Bay, Strip, LH, RF, LF White Heigh  Dolly is well started.                                                           | t: 40"<br>                |
| Consigned by Loren Yoder • (260) 593-<br>#55 – Race Pony "GV Ryan's Pride" Age: 5 Color: Chestnut Height: 54"                      | \$                        |
| Ronnie stands to hitch & is traffic safe, but does not like bi                                                                     |                           |
| the road. Doddy was using him to go to work at Save-A-Lot                                                                          | couple times a week.      |

**Consigned by John Miller** • (574) 825-9253

Been on 10 mile trips one way.

| Consigned by James Yoder • (260) 59                                                                         | 3-2648                                            |
|-------------------------------------------------------------------------------------------------------------|---------------------------------------------------|
| #56 – Shetland x Race Pony Age: 3 Color: Brown Height: 46" Good broke. School pony.                         | Gelding                                           |
| Consigned by Myron Hochstetler • (260) $\#57-\text{Mini}$                                                   | 593-2524<br>\$<br><b>Gelding</b>                  |
| Age: 2 Color: Light Brown Height: 34"  Kid broke. Will become a babysitter                                  | S                                                 |
| Consigned by Merle Miller • (260) 59                                                                        | \$                                                |
| #58 – Mini                                                                                                  | Stallion                                          |
| Age: Yrlg Color: White & Brown Height: 27"  Broke for the children. Has a neat way to bring the             | ne children joy.<br>                              |
| Consigned by Gracie & Gatlin Yoder • (26                                                                    | 50) 585-4030<br>\$                                |
| #59 – Mini                                                                                                  | Stallion                                          |
| Age: Yrlg Color: Black & White Height: 29"                                                                  |                                                   |
| "Baby Baby" is a cuddly little guy with great color and out of our 31" mare, Oreo & our 32.5" stud, Duke! I | a calm attitude. He is<br>He will stay small!<br> |
| Consigned by Maynard Miller • (574)                                                                         | 642-0034<br>\$                                    |
| #60 – Welsh / Race Pony                                                                                     | Mare                                              |
| Age: 2 Color: Black, Strip, 4 Whites Height: 41"                                                            |                                                   |
| A very good broke 2 year old.                                                                               |                                                   |

| Consigned by Joe Dean Miller • (260) 350-4                                                                     | Φ.                 |
|----------------------------------------------------------------------------------------------------------------|--------------------|
| # <b>65</b> –                                                                                                  | \$                 |
| Age: Color: Height:                                                                                            |                    |
| Info day of sale.                                                                                              |                    |
|                                                                                                                |                    |
| Consigned by Jeremy Hershberger • (260) 350                                                                    | -8305<br>\$        |
| #65* – Mini                                                                                                    | Mare               |
| Age: 5 Color: Black & White Paint Height: 35"                                                                  | _,                 |
| Molly is very well broke. A sharp individual with nice markings.<br>a black & white paint stud. Due June 2024. | She was bred to    |
|                                                                                                                |                    |
| Consigned by Gracie & Gatlin Yoder • (260) 58                                                                  | 5-4030             |
| #66 – Mini                                                                                                     | <b>Stallion</b>    |
| Age: Yrlg Color: Cream/White Height: 30"                                                                       |                    |
| From an Appaloosa stud and a white Mini mare (Lot# 111). Con color and calm-natured!                           | ttonball is a cute |
| Consigned by Loren Graber • (260) 221-07                                                                       | <b>50</b>          |
| #67 – Hackney                                                                                                  | Stallion           |
| Age: 2 Color: Bay Height: 40"                                                                                  |                    |
| Sharp little pony with some fire. Broke to drive.                                                              |                    |
|                                                                                                                |                    |
| Consigned by Josiah Ramer / Ramer Ranch • (574)                                                                |                    |
| #68 – Mini                                                                                                     | \$<br>Mare         |
| Age: Yrlg Color: Black & White Paint Height:                                                                   | 14141 C            |
| Tame & ready for your children. Summer project.                                                                | t.                 |

| Consigned by Wayne Beechy • (260) 383-13                                                             | 65<br>\$        |
|------------------------------------------------------------------------------------------------------|-----------------|
| #69 – Mini Age: 3 Color: White & Brown Height: 33"                                                   | Gelding         |
| Broke to ride & drive. 7 & 9 year old girls drive hi                                                 | im.<br>         |
| Consigned by Jared Miller • (260) 593-374                                                            | \$              |
| #70 – Hey Jock x Pony Age: 2 Color: Black Height: 58"                                                | Gelding         |
| Been in the buggy. TSS. Broke to ride & drive. Stands to hitch<br>Ready for the miles.               | & at corners.   |
| Consigned by Mel Miller / Duane Schrock • (217)                                                      | 273-8576<br>\$  |
| #70* – STBD x Pony                                                                                   | Mare            |
| Age: 7 Color: Black Height: 58"  Buggy broke. Good traveler. Sharp mare.                             |                 |
| Consigned by Marty Miller • (260) 768-769                                                            | <b>96</b><br>\$ |
| #71 – Shetland Cross                                                                                 | Gelding         |
| Age: 3 Color: Dark Bay, 4 White Socks Height: 49"                                                    |                 |
| Flash is well broke. He has had lots of road miles. Would make pony. TSS.                            | a good school   |
| Consigned by Andrew Bontrager • (260) 593-04                                                         | 160 x1<br>\$    |
| #72 – Mini                                                                                           | <b>Stallion</b> |
| Age: 2 Color: Paint Height: 30"                                                                      |                 |
| Loves attention. Will be a babysitter. Body clipped him without Needs some little boys to play with. | ıt a halter on. |

| Broke, stands to hitch & at corners. Will shy some about big traffic, not back Nice easy going mare that should be a woman's pony with a little more time  Consigned by Loren Bontrager • (260) 350-5467  #74 —  Age: Color: Height:  Info day of sale.  Consigned by Freeman Yoder • (260) 593-0330  #75 — Welsh / Hackney  Age: 2 Color: Bay Height: 47"  Good broke. Full sister to Lot# 25.                                        |
|----------------------------------------------------------------------------------------------------------------------------------------------------------------------------------------------------------------------------------------------------------------------------------------------------------------------------------------------------------------------------------------------------------------------------------------|
| Age: 3 Color: Bay & White Height: 55"  Broke, stands to hitch & at corners. Will shy some about big traffic, not back Nice easy going mare that should be a woman's pony with a little more time  Consigned by Loren Bontrager • (260) 350-5467  #74 —  Age: Color: Height:  Info day of sale.  Consigned by Freeman Yoder • (260) 593-0330  #75 — Welsh / Hackney  Age: 2 Color: Bay Height: 47"  Good broke. Full sister to Lot# 25. |
| Consigned by Loren Bontrager • (260) 350-5467  #74 Age: Color: Height:  Info day of sale.  Consigned by Freeman Yoder • (260) 593-0330  #75 _ Welsh / Hackney  Age: 2 Color: Bay Height: 47"  Good broke. Full sister to Lot# 25.                                                                                                                                                                                                      |
| #74 — Age: Color: Height:  Info day of sale.  Consigned by Freeman Yoder • (260) 593-0330  #75 — Welsh / Hackney  Age: 2 Color: Bay Height: 47"  Good broke. Full sister to Lot# 25.                                                                                                                                                                                                                                                   |
| Age: Color: Height:  Info day of sale.  Consigned by Freeman Yoder • (260) 593-0330  #75 – Welsh / Hackney  Age: 2 Color: Bay Height: 47"  Good broke. Full sister to Lot# 25.                                                                                                                                                                                                                                                         |
| Consigned by Freeman Yoder • (260) 593-0330  #75 – Welsh / Hackney Age: 2 Color: Bay Height: 47"  Good broke. Full sister to Lot# 25.                                                                                                                                                                                                                                                                                                  |
| Consigned by Freeman Yoder • (260) 593-0330  #75 – Welsh / Hackney Age: 2 Color: Bay Height: 47"  Good broke. Full sister to Lot# 25.                                                                                                                                                                                                                                                                                                  |
| #75 – Welsh / Hackney Age: 2 Color: Bay Height: 47"  Good broke. Full sister to Lot# 25.                                                                                                                                                                                                                                                                                                                                               |
|                                                                                                                                                                                                                                                                                                                                                                                                                                        |
| Consigned by Austin & Tarah Hochstetler • (260) 350-0749                                                                                                                                                                                                                                                                                                                                                                               |
| \$                                                                                                                                                                                                                                                                                                                                                                                                                                     |
| #75* – Mini Mai                                                                                                                                                                                                                                                                                                                                                                                                                        |
| Age: Yrlg Color: Black & White Paint Height: 28"  Registered mini mare! Broke! Sweet as a button! Cuteness overload!                                                                                                                                                                                                                                                                                                                   |
| Consigned by Loren Yoder • (260) 350-0691                                                                                                                                                                                                                                                                                                                                                                                              |
| #76 – Mini Mai                                                                                                                                                                                                                                                                                                                                                                                                                         |
|                                                                                                                                                                                                                                                                                                                                                                                                                                        |
| Age: 2 Color: Brown Height:                                                                                                                                                                                                                                                                                                                                                                                                            |

Consigned by Victor Steury • (260) 710-1346 #81 - PonyAge: 9 Color: Bay Height: 47" Info day of sale. Consigned by Eli Miller • (260) 463-3692 #82 – Mini Mare Age: 2 Color: Black & White Paint Height: 38" Broke to drive, has lots of energy. Consigned by Jerold Miller • (260) 593-2023 x1 #83 — Race Pony / STBD / Pony Stallion Age: Yrlg Color: Bay Height: 51" Sire is Don't Miss That Joke, a race pony stallion. Dam is Lot# 189. Has been handled a lot. Consigned by Neal Borntrager • (260) 336-2672 #84A — Mini Donkey Age: 4 Color: Gray Height: 36" Tom is broke to drive single or double. Been giving wagon rides at festivals. Consigned by Neal Borntrager • (260) 336-2672 #84B – Mini Donkey Stallion Age: 4 Color: Brown Height: 34" Jerry is broke to drive single or double. Been giving wagon rides at festivals.

### #85 – Morgan x Race Pony Color: Bay Height: 48" Age: Yrlg Very nice, up headed colt! Very sensible! He is out of a very nice, put together Morgan stallion & a race pony mare. The Dam is "One Bigbad Mama" out of "GV Sir Tux" & "Spencer's Bird". Consigned by Elmer Lehman • (260) 593-0904 #85\* - Shetland Gelding Height: 43" Age: 7 Color: Black Good broke. Was a school pony for the last year. Consigned by Joe Dean Miller • (260) 350-4371 #86 – Mini Mare Age: 3 Color: Black & White Height: 33" Lacy is a calm pony that will make a good babysitter. Consigned by Ryan Bontrager • (260) 356-7002 #87 — Rally In The Night / Race Pony Age: 3 Color: Bay Height: 57" TSS. Good broke, ready for the miles. Drives nice. Consigned by Gavin Miller • (260) 593-0180 88 – Hackney Gelding Height: 44" Age: 5 Color: Brown Jimmy is good broke, TSS. Little bit fancy.

Consigned by Glendon Yoder • (260) 585-4030

| #89 – STBD x Pony                                                                                                       | *<br>Mare                                |
|-------------------------------------------------------------------------------------------------------------------------|------------------------------------------|
| Age: 3 Color: Black Height: 60"                                                                                         | _:                                       |
| Well broke. Nice mar                                                                                                    | e. TSS.                                  |
| Consigned by Doyle Kauffma                                                                                              | n • (574) 825-0096<br>\$                 |
| #90 – Shetland                                                                                                          | * Mare                                   |
| Age: 4 Color: Bay Height: 48"                                                                                           |                                          |
| Good broke to drive. In foal to C                                                                                       | hocolate Diamond.                        |
| Consigned by Orlan Miller $\#90\%$ — STBD x Pony                                                                        | • (574) 596-1344<br>\$<br><b>Gelding</b> |
| · · · · · · · · · · · · · · · · · · ·                                                                                   | Geluing                                  |
| Age: 4 Color: Bay Height: 59.5"  Good broke to the buggy. I                                                             | Been all over.                           |
|                                                                                                                         | • (260) 768-7568                         |
| #91 – Mini Age: 2 Color: Black & White Height: 35" Well started. More info a                                            |                                          |
| #91 – Mini Age: 2 Color: Black & White Height: 35" Well started. More info a  Consigned by Joe & Daryl Mille #92 – Mini | lay of sale.                             |
| #91 – Mini Age: 2 Color: Black & White Height: 35" Well started. More info a  Consigned by Joe & Daryl Mille            | r • (260) 593-0456 x5  Mare              |