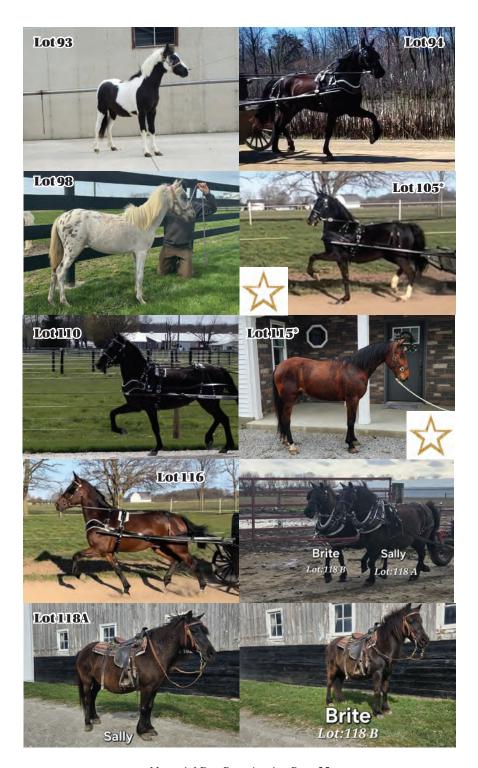

Memorial Day Pony Auction Page 25

Consigned by Marvin Graber • (260) 403-2174 #93 – Mini Color: Black & White Height: 39" Age: Yrlg Registered. Stallion prospect! Wow, check in! Sire is Mister Grabill. Consigned by Ryan Bontrager • (260) 356-7002 #94 — Morgan x STBD / Pony Gelding Age: 3 Color: Dark Bay Height: 58" TSS. Very good broke. Drives nice, broke for some women. Family driver. Consigned by Joseph Delagrange • (517) 877-1069  $#95 - STBD \times Pony$ Gelding Age: 3 Color: Bay, 2 Whites Height: 55" Broke. Stands to hitch & corners with a lot of drive! One sharp dude with some speed! Consigned by Nadine Miller • (260) 854-2932 #96 – Shetland x Mini Gelding Age: 3 Color: Black, Small Star Height: 47" TSS, good broke. Nice sized school pony. Consigned by David Yoder • (260) 593-0282 Mare Age: 4 Color: Black & White Paint Height: 36" In foal to Smokey, due any time. Good broke.

| Consigned by Gracie & Gatlin Yoder • (260) 58                                             | <b>5-4030</b> \$    |
|-------------------------------------------------------------------------------------------|---------------------|
| #98 – Mini                                                                                | Mare                |
| Age: Yrlg Color: Appaloosa Height: 35"                                                    |                     |
| Sissy is a beautiful colored little filly! Out of a really nice par<br>dapple brown mare. | int stud and a      |
| auppie brown mare.                                                                        |                     |
| Consigned by David Pontugger In a (574) 071                                               | 1047                |
| Consigned by David Bontrager Jr. • (574) 971                                              | -1 <i>247</i><br>\$ |
| # <b>99A</b> –                                                                            |                     |
| Age: Color: Height:                                                                       |                     |
| Info day of sale.                                                                         |                     |
|                                                                                           |                     |
|                                                                                           |                     |
| Consigned by David Bontrager Jr. • (574) 971                                              |                     |
| #99B –                                                                                    | \$                  |
|                                                                                           |                     |
| Age: Color: Height:  Info day of sale.                                                    |                     |
| ingo day of sale.                                                                         |                     |
|                                                                                           |                     |
| Consigned by Louie Eicher • (260) 410-591                                                 | 12                  |
| •                                                                                         | \$                  |
| #100 — Mini                                                                               | Gelding             |
| Age: 2 Color: Black & White Height: 36"                                                   |                     |
| Babysitter deluxe.                                                                        | ·•                  |
|                                                                                           |                     |
| G : 11 D 115W (260) 400 460                                                               | 0                   |
| Consigned by Paul Miller • (260) 499-462                                                  | <b>8</b><br>\$      |
| #100* – STBD x Pony                                                                       | Mare                |
| Age: 6 Color: Black Height: 60"                                                           |                     |
| Women broke. Needs lots of miles. In foal to Handover Moe, a                              | lue June 2024.      |

|                   | Consigned by Leonard Yoder • (260) 35                                                                                                 | 50-06 <b>91</b>      |
|-------------------|---------------------------------------------------------------------------------------------------------------------------------------|----------------------|
|                   | — Mini                                                                                                                                | \$Mare               |
| Age: 5 Co         | olor: Paint Height:  Broke.                                                                                                           |                      |
|                   | Consigned by Marty Miller • (260) 768                                                                                                 | 3- <b>7696</b><br>\$ |
| #102              | — Shetland                                                                                                                            | Gelding              |
|                   | olor: Bay, 4 White Socks Height: 45"                                                                                                  | 9 414-11-8           |
| Captain i         | s well broke, TSS & a fast traveler. He has had a<br>whold of the lines, but would make a good schoo<br>graders.                      |                      |
|                   | Consigned by Joseph Zehr • (260) 570  — Parkside Intimidator x STBD Pony Color: Black Height: 61"  Stands to hitch & at corners. TSS. | \$                   |
| #104<br>Age: Yrlg | Consigned by Michael Troyer • (574) 64  — Hackney  Color: Dark Bay Height: 46"  Willing-minded Hackney mare with a powery             | *Mare                |
|                   | Consigned by Martin Steury • (260) 41                                                                                                 | 6-8060<br>\$         |
| #105              | — Pony STBD Dutch Cross                                                                                                               | Mare                 |
| Age: 6 Co         | olor: Black, Strip, 3 White Socks Height: 62"                                                                                         |                      |
| Good              | od broke & she is short bred to US Marshall (ST                                                                                       | TBD stallion).       |

| Consigned by Ethan Bontrager • (260) 593                                                    | at a            |
|---------------------------------------------------------------------------------------------|-----------------|
| #105* –                                                                                     | \$<br>Mare      |
| Age: 2 Color: Black, Strip, 2 Whites Height: 48"  Broke, very fancy. Any young boy's dream! |                 |
| Consigned by Kenlyn Miller • (574) 218-3                                                    | 3624<br>\$      |
| #106 – Race Pony x Hackney                                                                  | Mare            |
| Age: 4 Color: Black Height: 55"  Good broke & fancy. A boy's dream to drive & rai.          | se foals.       |
| Consigned by Marvin Miller • (260) 593-                                                     | <b>2593</b>     |
| #107 — Mini                                                                                 | Stallion        |
| Age: 3 Color: Paint Height: 35"                                                             |                 |
| Broke. Nice paint pony!                                                                     |                 |
| Consigned by Karl Yoder • (260) 350-46                                                      | 572<br>\$       |
| #108 – STBD Pony Cross                                                                      | Stallion        |
| Age: 2 Color: Bay Height: 56"                                                               |                 |
| Good broke, been in top buggy.                                                              |                 |
| Consigned by Aaron Delagrange • (517) 54                                                    | 2-0101          |
| #109 – Pony x STBD / Morgan                                                                 | <b>Stallion</b> |
| Age: 2 Color: Black, Stripe, 4 Whites Height: 56"                                           |                 |
| Should be well broke by sale time. Sharp looking stud                                       | d prospect.     |

| Consigned by Faron Frey • (574) 312-554                                                               | 4                 |
|-------------------------------------------------------------------------------------------------------|-------------------|
| #110 – STBD / Pony Age: 3 Color: Black Height: 54"  Sharp mare that's good started.                   | *Mare             |
| Consigned by Kenton Miller • (260) 593-02                                                             | <b>73</b><br>\$   |
| #110* – Morgan x Pony Cross  Age: 3 Color: Black Height: 59"  Buggy broke! A nice, solid surrey mare! | Mare              |
| Consigned by Glendon Yoder • (260) 585-40                                                             | )30<br>\$         |
| #111 – Mini Age: 6 Color: Dapple White Height: 34"  Snowball is good broke! Always a go getter!       | Mare<br>          |
| Consigned by Jerold Miller • (260) 593-2023                                                           | 5 <b>x1</b><br>\$ |
| #112 – Mini Age: Yrlg Color: Dark Bay Height: 35" Well broke & been on the road. Ready for your young | Stallion kids.    |
| Consigned by Gerald Yoder • (260) 768-740                                                             | <br>05<br>\$      |
| #113 – Mini                                                                                           | Mare              |
| Age: 3 Color: Black & White Paint Height: 42"  Broke. She has a fast trot.                            | ·-                |

| Consigned by Lavern Hershberger • (260) 593-                                                                                                |                       |
|---------------------------------------------------------------------------------------------------------------------------------------------|-----------------------|
| #114 – STBD x Hackney Age: Yrlg Color: Height:  Info day of sale.                                                                           | Mare                  |
| Consigned by Maynard Yoder • (260) 585-01                                                                                                   |                       |
| #115 – Morgan x Pony Age: 5 Color: Black Height: 57"  Good broke. Ready for all the miles. Sharp mare!                                      | Mare                  |
| Consigned by Joel Hostetler • (260) 593-078                                                                                                 | S                     |
| #115* – STBD x Pony  Age: 4 Color: Bay Height: 59"  TSS. Broke to a "T". Women or daudies. Tough, ready for all                             | Gelding  I the miles. |
| Consigned by Howard Bontrager • (260) 593-2                                                                                                 |                       |
| #116 – Upfront Cash x Smokey II  Age: 3 Color: Bay, Star, Snip, 1 White Height: 60"  Well broke. Fast traveler. Heads up and a blast to dri | Gelding               |
| Consigned by Raymond Graber • (260) 466-03                                                                                                  | <b>320</b>            |
| #117 – Royal Cruiser x by Conway Hall Age: 4 Color: Bay Height: 60"  Broke.                                                                 | Mare                  |

| Consigned by Loranna Yoder • (260)                                                                                                   |                |
|--------------------------------------------------------------------------------------------------------------------------------------|----------------|
| #118A – Pony Age: 16 Color: Black Height: 42"  Youngest daughter's best friend.                                                      | *<br>Mare      |
| Consigned by Loranna Yoder • (260)                                                                                                   | 593-0660<br>\$ |
| #118B – Pony                                                                                                                         | Mare           |
| Age: 17 Color: Black Height: 42"                                                                                                     | 112610         |
| Youngest daughter's best friend.                                                                                                     |                |
| #119 - Pony Age: 2 Color: Brown Height: 47"  Bubba is well started in harness. Will make a nice  Consigned by Freeman Miller • (574) |                |
| #120 – Mini                                                                                                                          | Mare           |
| Age: 11 Color: Chestnut Height: 32"  Good broke to ride & drive. Should have a col                                                   | t by sale day. |
| Consigned by Adrian Eash • (260) 53                                                                                                  | 85-7297<br>\$  |
| #121 – Mini                                                                                                                          | Stallion       |
| Age: Yrlg Color: Bay, Star, 1 White Height: 36"  Broke. Full of fire.                                                                |                |