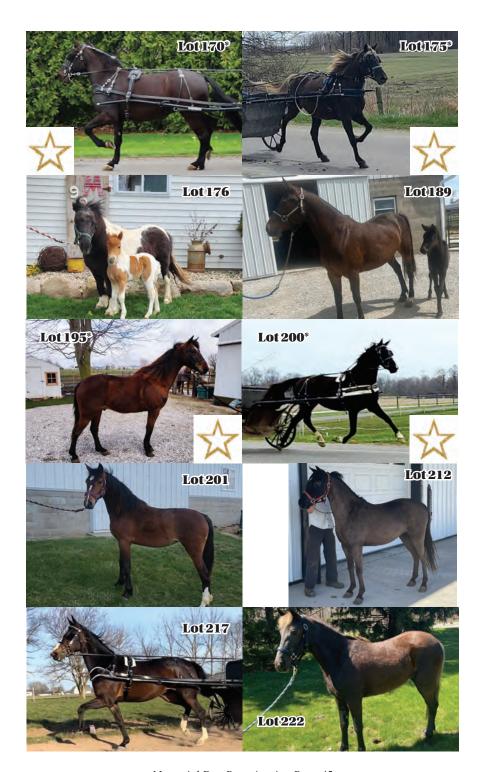

## Consigned by Andrew Bontrager • (260) 593-0460 x1 #1 – Mini Gelding Age: 4 Color: Black Height: 30" Buster is not for smaller children. Once hitched, he is ok, Head shy because he had ear mites last year. Consigned by Jeremy Miller • (574) 825-9253 $\#2-{ m STBD}$ x Friesian / Pony Age: Yrlg Height: 53" Color: Bay By Sheer Muscle. Sharp headed colt. Consigned by Lyndon Yoder • (260) 593-0067 x1 #3 - PonvMare Age: 2 Color: Black & White Height: 44" Good broke! Nice size! Consigned by Mark Lambright • (260) 593-0077 #4 - PonyAge: Yrlg Color: Black & White Height: 37" Fave is good green broke to ride & drive. Nice little mare. Consigned by Steve Miller • (260) 385-1782 #5 - 1/2 Friesian / 1/2 STBD x Hackney Gelding Age: 4 Color: Black, Both Rear Feet White to Ankles Broke. TSS with speed. Fun pony to drive. Not for young children.

| Consigned by Joe Yoder • (260) 768-                                                                 | 3009 x2                 |
|-----------------------------------------------------------------------------------------------------|-------------------------|
| #6 – Race Pony Cross  Age: 3 Color: Black Height: 49"  Sire: Fancy Bud. Broke. Been to school & out | Gelding  t after dark.  |
| Consigned by Richard E. Miller • (260)                                                              | 350-5189<br>\$          |
| #7 - Mini                                                                                           | Mare                    |
| Age: 2 Color: Gray & White Height: 36"                                                              |                         |
| Good broke to ride & drive.                                                                         |                         |
| Consigned by Jonas Delagrange • (515)  #8 – Pony Age: 2 Color: Buckskin Height:  Info day of sale.  | \$ 542-0101<br>\$       |
| Consigned by Dale Miller • (260) 85                                                                 | 4-2579<br>\$            |
| #9 – Hackney / Shetland / Mini Cros                                                                 | ss Mare                 |
| Skittles is broke to drive but not for small children. She's road.                                  | very alert, but safe on |
| Consigned by Starlight Acres • (574)                                                                | 825-0717<br>\$          |
| #10 – STBD x Pony                                                                                   | Mare                    |
| Age: 6 Color: Black Height: 58"                                                                     |                         |
| Info day of sale.                                                                                   |                         |

|                                                                  | \$               |
|------------------------------------------------------------------|------------------|
| #11 - Pony                                                       | Mare             |
| Age: 11 Color: Bay & White Height: 47"                           |                  |
| Good broke pony. Not for smaller kids. In foal to Age Of Oz fo   | or June 2024.    |
|                                                                  | -                |
|                                                                  |                  |
| Consigned by Allen Bontrager • (574) 642-04                      | 158<br>\$        |
| #12 – Mini                                                       | Mare             |
| Age: 3 Color: Black & White Paint Height: 34"                    | 1,1001           |
| Sharp young mare. Broke well, but not quite ready for the you    | ıng children.    |
|                                                                  | -                |
|                                                                  |                  |
|                                                                  | .00              |
| Consigned by Freeman Miller • (574) 642-02                       | 82<br>\$         |
| #13 –                                                            | Ψ                |
| Age: Color: Height:                                              |                  |
| Info day of sale.                                                |                  |
| ingo tay of saic.                                                | -                |
|                                                                  |                  |
|                                                                  |                  |
| Consigned by Ernie Schwartz • (260) 433-66                       | <b>37</b><br>\$  |
| #14 – Race Pony Morgan Cross                                     | Mare             |
| Age: 5 Color: Bay Height: 54"                                    | Willie           |
| Broke the best. 100% sound. Been on surrey. Handy size. Been     | out after dark   |
| Droke the best 10070 sounds Beet on surrey, Hartey size Beet     | •                |
|                                                                  |                  |
|                                                                  |                  |
| Consigned by Mark Lambright • (260) 593-0                        | <b>077</b><br>\$ |
| #15 – Morgan x Pony                                              | Mare             |
| Age: 4 Color: Bay Height: 57"                                    | 1,141 C          |
| Sharon is broke to ride & drive. Stands to hitch, ready to go wh | en checked up    |
| Uneasy at corners. Might notice big trucks & has been on 13 mil  |                  |

Consigned by Stephen Mast • (350) 593-3377

Tough little pony.

| Consigned by Philip Imhoff • (574) 223-182                                                                              | 25                                 |
|-------------------------------------------------------------------------------------------------------------------------|------------------------------------|
| #16 – Race Pony x Buggy Mare Age: 2 Color: Bay, 3 Whites Height: 56"  Well broke, sharp buggy pony with a lot of brains | Gelding                            |
| Consigned by David Bontrager Jr. • (574) 971- $\#17$                                                                    | -1247<br>\$                        |
| Age: Color: Height:  Info day of sale.                                                                                  |                                    |
| Consigned by Larry Miller • (574) 642-062                                                                               | 25                                 |
| #18 – Mini Age: Yrlg Color: Black & White Height: 34" Sharp filly that will be green broke by sale. Sire is 31", do     | <b>Mare</b> <i>Mare am is 40".</i> |
| Consigned by Earl Bontrager • (260) 977-243                                                                             | 4 x5                               |
| #19 – Mini                                                                                                              | Stallion                           |
| Age: 2 Color: Black & White Height: 37"  AMHR registered. Broke, but has some spunk.                                    |                                    |
| Consigned by Kevin Miller • (260) 768-915                                                                               | 5 <b>4</b><br>\$                   |
| #20 – Mini                                                                                                              | Mare                               |
| Age: 4 Color: White Height: 38"                                                                                         | 1 11                               |
| Good broke to ride & drive. Traffic safe. 8 year old drives h                                                           | her all over.                      |

| Consigned by Michael Yoder • (260) 350-14                                                                                                                                 |                    |
|---------------------------------------------------------------------------------------------------------------------------------------------------------------------------|--------------------|
| #20* – Mini                                                                                                                                                               | *Mare              |
| Age: 15 Color: Black & White Height: 40"  Well broke! TSS! Used her to go to school. Also broke                                                                           | to ride!           |
| Consigned by Stephen Mast • (350) 593-33                                                                                                                                  |                    |
| #21 – STBD x Pony                                                                                                                                                         | \$Gelding          |
| Age: 2 Color: Sorrel Height: 51"                                                                                                                                          | 94141118           |
| Good broke for a 2yo. TSS. He can really cover ground. Wou school pony with a little more work.                                                                           | ld make a good<br> |
| Consigned by Leonard Yoder • (260) 350-0                                                                                                                                  | <b>691</b><br>\$   |
| #22 – Mini                                                                                                                                                                | Mare               |
| Age: Color: Black Height:                                                                                                                                                 |                    |
| Babysitter.                                                                                                                                                               |                    |
| Consigned by Norman Mast • (574) 825-04  #23 — Black Ace x STBD / Pony  Age: 4 Color: Black, White Star Height: 61"  TSS. Stands to hitch & at corners. Drives with tight | *Mare              |
| Consigned by Glenn Miller • (260) 593-202. $\#24-\text{Mini}$                                                                                                             | 3 x1<br>\$<br>Mare |
| Age: 2 Color: Black & White Height: 39"                                                                                                                                   |                    |
| Very nice young mare. Broke & been all over. Bred to a 37" stallion mid-March. Don't miss this one!                                                                       | black & white      |

|                 | Consigned by Freeman Yoder • (260) 593-                                                    | Φ.                     |
|-----------------|--------------------------------------------------------------------------------------------|------------------------|
| #25 – Age: Yrlg | - Welsh / Hackney Color: Bay Height: 43" Should be broke by sale time. Full sister to Lote | *<br>Mare<br>* 75.<br> |
|                 | Consigned by Levi Beachy Jr. • (260) 768-4                                                 | \$                     |
| #25*            | - Dutch / STBD x Pony                                                                      | Mare                   |
| Age: 7 Col      | or: Bay & White Paint Height: 54"                                                          |                        |
|                 | Consigned by Dayon Voden (260) 503 0                                                       | 540                    |
| #26 -           | Consigned by Devon Yoder • (260) 593-0                                                     | \$<br>Stallion         |
| Age: Yrlg       | Color: Brown & White Height: 36"  Good broke by sale time.                                 | Stamon                 |
|                 | Consigned by Loren Bontrager • (260) 350                                                   | 0- <b>5467</b><br>\$   |
| #27 -           | - Shetland                                                                                 | Mare                   |
|                 | or: Black Height: 47"                                                                      |                        |
| Registered      | Good broke. Good school pony. In foal to black stud. Will be bred back same way. Sharp man |                        |
|                 | Consigned by Joel Miller • (260) 593-05                                                    | 525<br>\$              |
| #28_            | - Shetland                                                                                 | Mare                   |
|                 | or: Bay Height: 44"                                                                        | 1,1410                 |
| •               | ng 2 year old. TSS, might see the odd things besid<br>to hitch & at corners. Fancy!        | e the road. Stands     |

#29 – Dutch x Race Pony Gelding Age: 5 Color: Black, Strip, 3 Whites Height: 53" Broke to ride & drive. A fast traveler & a blast to drive! Consigned by Richard E. Miller • (260) 350-5189 #3() - MiniMare Age: 8 Color: Black & White Height: 35" Good broke single & double. Consigned by Howard Bontrager • (260) 593-2788  $#31 - STBD \times Pony$ Gelding Age: 3 Color: Bay, Star, 1 White Height: 60" Well broke. TSS. Fun to drive. Can handle the miles! Consigned by Seth Yoder • (260) 593-2582 #32 – Shetland Cross Age: 2 Color: Black Height: 38" Stud prospect. Good started in harness. Sharp pony! Consigned by Willie Stutzman • (574) 527-9647 #33 – STBD x Pony Cross Height: 60" Age: 4 Color: Bay TSS. Uneasy to hitch. Stands at corners. Good traveler. All trot with speed. 10 to 17 mile trips with surrey, one way. Tough and ready for miles. Hot!

Consigned by David Hershberger • (574) 642-3994

| Consign                               | ned by Andrew Mast • (350) 593-3                                                                              |            |
|---------------------------------------|---------------------------------------------------------------------------------------------------------------|------------|
| #34 – Mini<br>Age: 2 Color: Bay Sharp | Height: 33" little pony. Good started and full of fire                                                        | \$Mare     |
| Consign                               | ed by Lyndon Miller • (260) 585-9                                                                             | 9451<br>\$ |
| #35 – Mini Age: 7 Color: Sorrel       | Height: 36"  Very good broke! Babysitter!                                                                     | Mare       |
| #35* – OU Age: 3 Color: Dark B        | d by Bryan Lambright • (574) 538  Sonic x Race Pony  ay Height: 60"  at corners. Fast traveler. A mare with a | *Mare      |
| Consig                                | ned by John Miller • (574) 825-92                                                                             | 253<br>\$  |
| =                                     | & White Paint Height: 39"  Good broke. Stocky. Proven stallion.                                               | Stallion   |
|                                       | e Percival / Dreams Come True • (                                                                             | \$         |
| #37 – Mini<br>Age: Color: Paint       | Height:<br>Broke. More info day of sale.                                                                      | Stallion   |

| Consigned by Mike Bontrager • (260) 350-0758  #39 — Hackney  Age: 7 Color: Bay Height: 48" - 52"  TSS. Was little brother's school pony this last year. Broke double. Can be a lithard mouthed. Blast to have around.  Consigned by Steven Gerig • (260) 740-8799  #40 — Shetland / Race Pony Cross  Age: 3 Color: Black Height: 49"  9 year old daughter drives him all over. Lots of snap. Perfect school pony.  Consigned by Lavern Hershberger • (260) 593-0011  #41 — Dutch x Hackney Cross  Age: 3 Color: Bay Height:  Broke.  Consigned by Brandon & Jayden Mast • (260) 350-4577  Stallio                                 | #38 – Mini                                                                                                                                                                                                | Gelding                            |
|-----------------------------------------------------------------------------------------------------------------------------------------------------------------------------------------------------------------------------------------------------------------------------------------------------------------------------------------------------------------------------------------------------------------------------------------------------------------------------------------------------------------------------------------------------------------------------------------------------------------------------------|-----------------------------------------------------------------------------------------------------------------------------------------------------------------------------------------------------------|------------------------------------|
| Consigned by Mike Bontrager • (260) 350-0758  #39 — Hackney  Geldin  Age: 7 Color: Bay Height: 48" - 52"  FSS. Was little brother's school pony this last year. Broke double. Can be a little hard mouthed. Blast to have around.  Consigned by Steven Gerig • (260) 740-8799  #40 — Shetland / Race Pony Cross  Geldin  Age: 3 Color: Black Height: 49"  9 year old daughter drives him all over. Lots of snap. Perfect school pony.  Consigned by Lavern Hershberger • (260) 593-0011  #41 — Dutch x Hackney Cross  Age: 3 Color: Bay Height:  Broke.  Consigned by Brandon & Jayden Mast • (260) 350-4577  #42 — Mini  Stallio |                                                                                                                                                                                                           |                                    |
| Geldin  Seg: 7 Color: Bay Height: 48" - 52"  SSS. Was little brother's school pony this last year. Broke double. Can be a little hard mouthed. Blast to have around.  Consigned by Steven Gerig • (260) 740-8799  440 - Shetland / Race Pony Cross  Geldin  Seg: 3 Color: Black Height: 49"  9 year old daughter drives him all over. Lots of snap. Perfect school pony.  Consigned by Lavern Hershberger • (260) 593-0011  441 - Dutch x Hackney Cross  Man  Broke.  Consigned by Brandon & Jayden Mast • (260) 350-4577  Stallio                                                                                                | Well broke. Sharp!                                                                                                                                                                                        | . <del></del>                      |
| Geldin  Seg: 7 Color: Bay Height: 48" - 52"  SSS. Was little brother's school pony this last year. Broke double. Can be a little hard mouthed. Blast to have around.  Consigned by Steven Gerig • (260) 740-8799  440 - Shetland / Race Pony Cross  Geldin  Seg: 3 Color: Black Height: 49"  9 year old daughter drives him all over. Lots of snap. Perfect school pony.  Consigned by Lavern Hershberger • (260) 593-0011  441 - Dutch x Hackney Cross  Man  Broke.  Consigned by Brandon & Jayden Mast • (260) 350-4577  Stallio                                                                                                | C 1 11 M1 D 4 (20) 250                                                                                                                                                                                    | 0770                               |
| Consigned by Steven Gerig • (260) 740-8799  Consigned by Steven Gerig • (260) 740-8799  Consigned by Steven Gerig • (260) 740-8799  Geldinge: 3 Color: Black Height: 49"  9 year old daughter drives him all over. Lots of snap. Perfect school pony.  Consigned by Lavern Hershberger • (260) 593-0011  Consigned by Lavern Hershberger • (260) 593-0011  Consigned by Height:  Broke.  Consigned by Brandon & Jayden Mast • (260) 350-4577  Stallio                                                                                                                                                                             |                                                                                                                                                                                                           | \$                                 |
| Consigned by Steven Gerig • (260) 740-8799  Consigned by Steven Gerig • (260) 740-8799  Consigned by Steven Gerig • (260) 740-8799  Geldinge: 3 Color: Black Height: 49"  9 year old daughter drives him all over. Lots of snap. Perfect school pony.  Consigned by Lavern Hershberger • (260) 593-0011  Consigned by Lavern Hershberger • (260) 593-0011  Consigned by Height:  Broke.  Consigned by Brandon & Jayden Mast • (260) 350-4577  Stallio                                                                                                                                                                             | #39 – Hackney                                                                                                                                                                                             | Gelding                            |
| Consigned by Steven Gerig • (260) 740-8799  #40 — Shetland / Race Pony Cross  Geldin  Age: 3 Color: Black Height: 49"  9 year old daughter drives him all over. Lots of snap. Perfect school pony.  Consigned by Lavern Hershberger • (260) 593-0011  #41 — Dutch x Hackney Cross  Age: 3 Color: Bay Height:  Broke.  Consigned by Brandon & Jayden Mast • (260) 350-4577  Stallio                                                                                                                                                                                                                                                |                                                                                                                                                                                                           |                                    |
| #40 - Shetland / Race Pony Cross  Geldin  Age: 3 Color: Black Height: 49"  9 year old daughter drives him all over. Lots of snap. Perfect school pony.  Consigned by Lavern Hershberger • (260) 593-0011  #41 - Dutch x Hackney Cross  Age: 3 Color: Bay Height:  Broke.  Consigned by Brandon & Jayden Mast • (260) 350-4577  Stallio                                                                                                                                                                                                                                                                                            |                                                                                                                                                                                                           | ble. Can be a little               |
| #40 - Shetland / Race Pony Cross  Geldin  Gee: 3 Color: Black Height: 49"  9 year old daughter drives him all over. Lots of snap. Perfect school pony.  Consigned by Lavern Hershberger • (260) 593-0011  #41 - Dutch x Hackney Cross  Man  Gee: 3 Color: Bay Height:  Broke.  Consigned by Brandon & Jayden Mast • (260) 350-4577  Stallio                                                                                                                                                                                                                                                                                       |                                                                                                                                                                                                           | · <b>—·</b>                        |
| Consigned by Lavern Hershberger • (260) 593-0011  441 — Dutch x Hackney Cross  Gee: 3 Color: Bay Height:  Broke.  Consigned by Brandon & Jayden Mast • (260) 350-4577  Stallio                                                                                                                                                                                                                                                                                                                                                                                                                                                    | Consigned by Steven Gerig • (260) 740-87                                                                                                                                                                  | 799<br>\$                          |
| Consigned by Lavern Hershberger • (260) 593-0011  441 — Dutch x Hackney Cross  Gee: 3 Color: Bay Height:  Broke.  Consigned by Brandon & Jayden Mast • (260) 350-4577  Stallio                                                                                                                                                                                                                                                                                                                                                                                                                                                    | #40 – Shetland / Race Pony Cross                                                                                                                                                                          | Gelding                            |
| Consigned by Lavern Hershberger • (260) 593-0011  441 — Dutch x Hackney Cross  Ge: 3 Color: Bay Height:  Broke.  Consigned by Brandon & Jayden Mast • (260) 350-4577  Stallio                                                                                                                                                                                                                                                                                                                                                                                                                                                     |                                                                                                                                                                                                           |                                    |
| #41 – Dutch x Hackney Cross  Man  Man  Man  Man  Man  Man  Man  M                                                                                                                                                                                                                                                                                                                                                                                                                                                                                                                                                                 |                                                                                                                                                                                                           | Outuing                            |
| #41 – Dutch x Hackney Cross  Man  Man  Man  Man  Man  Man  Man  M                                                                                                                                                                                                                                                                                                                                                                                                                                                                                                                                                                 | age: 3 Color: Black Height: 49"                                                                                                                                                                           |                                    |
| H41 – Dutch x Hackney Cross  Age: 3 Color: Bay Height:  Broke.  Consigned by Brandon & Jayden Mast • (260) 350-4577  Stallio                                                                                                                                                                                                                                                                                                                                                                                                                                                                                                      | ge: 3 Color: Black Height: 49"                                                                                                                                                                            |                                    |
| Age: 3 Color: Bay Height:  Broke.  Consigned by Brandon & Jayden Mast • (260) 350-4577  Stallio                                                                                                                                                                                                                                                                                                                                                                                                                                                                                                                                   | age: 3 Color: Black Height: 49" 9 year old daughter drives him all over. Lots of snap. Perfe                                                                                                              | ct school pony.                    |
| Consigned by Brandon & Jayden Mast • (260) 350-4577                                                                                                                                                                                                                                                                                                                                                                                                                                                                                                                                                                               | Age: 3 Color: Black Height: 49"  9 year old daughter drives him all over. Lots of snap. Perfe  Consigned by Lavern Hershberger • (260) 59                                                                 | ct school pony 23-0011 \$          |
| #42 – Mini Stallio                                                                                                                                                                                                                                                                                                                                                                                                                                                                                                                                                                                                                | Age: 3 Color: Black Height: 49"  9 year old daughter drives him all over. Lots of snap. Perfe  Consigned by Lavern Hershberger • (260) 59  441 — Dutch x Hackney Cross                                    | ct school pony.                    |
| #42 – Mini Stallio                                                                                                                                                                                                                                                                                                                                                                                                                                                                                                                                                                                                                | Age: 3 Color: Black Height: 49"  9 year old daughter drives him all over. Lots of snap. Perfe  Consigned by Lavern Hershberger • (260) 59  #41 — Dutch x Hackney Cross  Age: 3 Color: Bay Height:         | ct school pony 23-0011 \$          |
| #42 – Mini Stallio                                                                                                                                                                                                                                                                                                                                                                                                                                                                                                                                                                                                                | ge: 3 Color: Black Height: 49"  9 year old daughter drives him all over. Lots of snap. Perfe  Consigned by Lavern Hershberger • (260) 59  441 — Dutch x Hackney Cross  ge: 3 Color: Bay Height:           | ct school pony 23-0011 \$          |
|                                                                                                                                                                                                                                                                                                                                                                                                                                                                                                                                                                                                                                   | Age: 3 Color: Black Height: 49"  9 year old daughter drives him all over. Lots of snap. Perfe  Consigned by Lavern Hershberger • (260) 59  #41 — Dutch x Hackney Cross  Age: 3 Color: Bay Height:         | ct school pony 23-0011 \$          |
|                                                                                                                                                                                                                                                                                                                                                                                                                                                                                                                                                                                                                                   | Age: 3 Color: Black Height: 49"  9 year old daughter drives him all over. Lots of snap. Perfe  Consigned by Lavern Hershberger • (260) 59  441 — Dutch x Hackney Cross  Age: 3 Color: Bay Height:  Broke. | oct school pony.  23-0011  \$ Mare |
| ge: 3 Color: Black & White Height: 33"                                                                                                                                                                                                                                                                                                                                                                                                                                                                                                                                                                                            | Consigned by Lavern Hershberger • (260) 59  H41 — Dutch x Hackney Cross  Ge: 3 Color: Bay Height:  Broke.  Consigned by Brandon & Jayden Mast • (260)                                                     | oct school pony.  23-0011  \$ Mare |

| Consigned by Jonas Delagrange • (515) 54                                            | 2-0101              |
|-------------------------------------------------------------------------------------|---------------------|
| #47 _ Age: 2 Color: Dark Bay, Star, Snip, 3 Whites  Info day of sale.  Height:      | Gelding             |
| Consigned by Michael Troyer • (574) 642                                             | \$                  |
| #48 – Shetland                                                                      | Gelding             |
| Age: 10 Color: Black & White Height: 43"                                            | J                   |
| Consigned by James M. Steury • (260) 710                                            | \$                  |
| #49 – STBD Pony Cross                                                               |                     |
| Age: 4 Color: Black, Star, 1 Front & 1 Rear Sock White  Broke, ready for the miles. | Gelding Height: 64" |
| Consigned by Daryl Kauffman • (260) 593                                             | 3-0311<br>\$        |
| #50 – Mini                                                                          | Stallion            |
| Age: Color: Gray Height: 36"                                                        |                     |
| Broke, sharp stud!                                                                  |                     |
| Consigned by Jana Miller • (574) 642-0                                              | \$                  |
| #50* – Mini                                                                         | Mare                |
| Age: 2 Color: Black & White Paint Height: 31"                                       | with har            |
| Babysitter deluxe! The little girls can do anything                                 | wun ner.            |

Memorial Day Pony Auction Page 14

| U = 4                                                                                                                              | \$                        |
|------------------------------------------------------------------------------------------------------------------------------------|---------------------------|
| #51 – Mini                                                                                                                         | Mare                      |
| Age: 9 Color: Black & White Paint Height: 38"                                                                                      |                           |
| Rosie is very well broke. My 7 year old girl drives her by Peanut, our black and white paint stallion (Lo                          |                           |
| Consigned by Floyd Miller • (260) 768-                                                                                             | 7568<br>\$                |
| #52 - Pony                                                                                                                         | Mare                      |
| Age: 12 Color: Black & White Height: 48"                                                                                           |                           |
| Super well broke. But holds too hard for lower                                                                                     | graders.                  |
| #53 – STBD x Pony  Age: 5 Color: Dark Bay Height: 57"  TSS. All I can say is BROKE. If you can hold the lines, you Doddys & women. | Gelding ou can drive him. |
| Consigned by Lavern Steury • (260) 248                                                                                             | \$                        |
| #5 <b>4</b> _                                                                                                                      | Mare                      |
| Age: 3 Color: Bay, Strip, LH, RF, LF White Heigh  Dolly is well started.                                                           | t: 40"<br>                |
| Consigned by Loren Yoder • (260) 593-<br>#55 – Race Pony "GV Ryan's Pride" Age: 5 Color: Chestnut Height: 54"                      | \$                        |
| Ronnie stands to hitch & is traffic safe, but does not like bi                                                                     |                           |
| the road. Doddy was using him to go to work at Save-A-Lot                                                                          | couple times a week.      |

**Consigned by John Miller** • (574) 825-9253

Been on 10 mile trips one way.

| Consigned by James Yoder • (260) 59                                                                         | 3-2648                                            |
|-------------------------------------------------------------------------------------------------------------|---------------------------------------------------|
| #56 – Shetland x Race Pony Age: 3 Color: Brown Height: 46" Good broke. School pony.                         | Gelding                                           |
| Consigned by Myron Hochstetler • (260) $\#57-\text{Mini}$                                                   | 593-2524<br>\$<br><b>Gelding</b>                  |
| Age: 2 Color: Light Brown Height: 34"  Kid broke. Will become a babysitter                                  | S                                                 |
| Consigned by Merle Miller • (260) 59                                                                        | \$                                                |
| #58 – Mini                                                                                                  | Stallion                                          |
| Age: Yrlg Color: White & Brown Height: 27"  Broke for the children. Has a neat way to bring the             | ne children joy.<br>                              |
| Consigned by Gracie & Gatlin Yoder • (26                                                                    | 50) 585-4030<br>\$                                |
| #59 – Mini                                                                                                  | Stallion                                          |
| Age: Yrlg Color: Black & White Height: 29"                                                                  |                                                   |
| "Baby Baby" is a cuddly little guy with great color and out of our 31" mare, Oreo & our 32.5" stud, Duke! I | a calm attitude. He is<br>He will stay small!<br> |
| Consigned by Maynard Miller • (574)                                                                         | 642-0034<br>\$                                    |
| #60 – Welsh / Race Pony                                                                                     | Mare                                              |
| Age: 2 Color: Black, Strip, 4 Whites Height: 41"                                                            |                                                   |
| A very good broke 2 year old.                                                                               |                                                   |

| Consigned by Joe Dean Miller • (260) 350-4                                                                     | Φ.                 |
|----------------------------------------------------------------------------------------------------------------|--------------------|
| # <b>65</b> –                                                                                                  | \$                 |
| Age: Color: Height:                                                                                            |                    |
| Info day of sale.                                                                                              |                    |
|                                                                                                                |                    |
| Consigned by Jeremy Hershberger • (260) 350                                                                    | -8305<br>\$        |
| #65* – Mini                                                                                                    | Mare               |
| Age: 5 Color: Black & White Paint Height: 35"                                                                  | _,                 |
| Molly is very well broke. A sharp individual with nice markings.<br>a black & white paint stud. Due June 2024. | She was bred to    |
|                                                                                                                |                    |
| Consigned by Gracie & Gatlin Yoder • (260) 58                                                                  | 5-4030             |
| #66 – Mini                                                                                                     | <b>Stallion</b>    |
| Age: Yrlg Color: Cream/White Height: 30"                                                                       |                    |
| From an Appaloosa stud and a white Mini mare (Lot# 111). Con color and calm-natured!                           | ttonball is a cute |
| Consigned by Loren Graber • (260) 221-07                                                                       | <b>50</b>          |
| #67 – Hackney                                                                                                  | Stallion           |
| Age: 2 Color: Bay Height: 40"                                                                                  |                    |
| Sharp little pony with some fire. Broke to drive.                                                              |                    |
|                                                                                                                |                    |
| Consigned by Josiah Ramer / Ramer Ranch • (574)                                                                |                    |
| #68 – Mini                                                                                                     | \$<br>Mare         |
| Age: Yrlg Color: Black & White Paint Height:                                                                   | 14141 C            |
| Tame & ready for your children. Summer project.                                                                | t.                 |

| Consigned by Wayne Beechy • (260) 383-13                                                             | 65<br>\$        |
|------------------------------------------------------------------------------------------------------|-----------------|
| #69 – Mini Age: 3 Color: White & Brown Height: 33"                                                   | Gelding         |
| Broke to ride & drive. 7 & 9 year old girls drive hi                                                 | im.<br>         |
| Consigned by Jared Miller • (260) 593-374                                                            | \$              |
| #70 – Hey Jock x Pony Age: 2 Color: Black Height: 58"                                                | Gelding         |
| Been in the buggy. TSS. Broke to ride & drive. Stands to hitch<br>Ready for the miles.               | & at corners.   |
| Consigned by Mel Miller / Duane Schrock • (217)                                                      | 273-8576<br>\$  |
| #70* – STBD x Pony                                                                                   | Mare            |
| Age: 7 Color: Black Height: 58"  Buggy broke. Good traveler. Sharp mare.                             |                 |
| Consigned by Marty Miller • (260) 768-769                                                            | <b>96</b><br>\$ |
| #71 – Shetland Cross                                                                                 | Gelding         |
| Age: 3 Color: Dark Bay, 4 White Socks Height: 49"                                                    |                 |
| Flash is well broke. He has had lots of road miles. Would make pony. TSS.                            | a good school   |
| Consigned by Andrew Bontrager • (260) 593-04                                                         | 160 x1<br>\$    |
| #72 – Mini                                                                                           | <b>Stallion</b> |
| Age: 2 Color: Paint Height: 30"                                                                      |                 |
| Loves attention. Will be a babysitter. Body clipped him without Needs some little boys to play with. | ıt a halter on. |

| Broke, stands to hitch & at corners. Will shy some about big traffic, not back Nice easy going mare that should be a woman's pony with a little more time  Consigned by Loren Bontrager • (260) 350-5467  #74 —  Age: Color: Height:  Info day of sale.  Consigned by Freeman Yoder • (260) 593-0330  #75 — Welsh / Hackney  Age: 2 Color: Bay Height: 47"  Good broke. Full sister to Lot# 25.                                        |
|----------------------------------------------------------------------------------------------------------------------------------------------------------------------------------------------------------------------------------------------------------------------------------------------------------------------------------------------------------------------------------------------------------------------------------------|
| Age: 3 Color: Bay & White Height: 55"  Broke, stands to hitch & at corners. Will shy some about big traffic, not back Nice easy going mare that should be a woman's pony with a little more time  Consigned by Loren Bontrager • (260) 350-5467  #74 —  Age: Color: Height:  Info day of sale.  Consigned by Freeman Yoder • (260) 593-0330  #75 — Welsh / Hackney  Age: 2 Color: Bay Height: 47"  Good broke. Full sister to Lot# 25. |
| Consigned by Loren Bontrager • (260) 350-5467  #74 Age: Color: Height:  Info day of sale.  Consigned by Freeman Yoder • (260) 593-0330  #75 _ Welsh / Hackney  Age: 2 Color: Bay Height: 47"  Good broke. Full sister to Lot# 25.                                                                                                                                                                                                      |
| #74 — Age: Color: Height:  Info day of sale.  Consigned by Freeman Yoder • (260) 593-0330  #75 — Welsh / Hackney  Age: 2 Color: Bay Height: 47"  Good broke. Full sister to Lot# 25.                                                                                                                                                                                                                                                   |
| Age: Color: Height:  Info day of sale.  Consigned by Freeman Yoder • (260) 593-0330  #75 – Welsh / Hackney  Age: 2 Color: Bay Height: 47"  Good broke. Full sister to Lot# 25.                                                                                                                                                                                                                                                         |
| Consigned by Freeman Yoder • (260) 593-0330  #75 – Welsh / Hackney Age: 2 Color: Bay Height: 47"  Good broke. Full sister to Lot# 25.                                                                                                                                                                                                                                                                                                  |
| Consigned by Freeman Yoder • (260) 593-0330  #75 – Welsh / Hackney Age: 2 Color: Bay Height: 47"  Good broke. Full sister to Lot# 25.                                                                                                                                                                                                                                                                                                  |
| #75 – Welsh / Hackney Age: 2 Color: Bay Height: 47"  Good broke. Full sister to Lot# 25.                                                                                                                                                                                                                                                                                                                                               |
|                                                                                                                                                                                                                                                                                                                                                                                                                                        |
| Consigned by Austin & Tarah Hochstetler • (260) 350-0749                                                                                                                                                                                                                                                                                                                                                                               |
| \$                                                                                                                                                                                                                                                                                                                                                                                                                                     |
| #75* – Mini Mai                                                                                                                                                                                                                                                                                                                                                                                                                        |
| Age: Yrlg Color: Black & White Paint Height: 28"  Registered mini mare! Broke! Sweet as a button! Cuteness overload!                                                                                                                                                                                                                                                                                                                   |
| Consigned by Loren Yoder • (260) 350-0691                                                                                                                                                                                                                                                                                                                                                                                              |
| #76 – Mini Mai                                                                                                                                                                                                                                                                                                                                                                                                                         |
|                                                                                                                                                                                                                                                                                                                                                                                                                                        |
| Age: 2 Color: Brown Height:                                                                                                                                                                                                                                                                                                                                                                                                            |

|                             | Consigned by Brian Mullett • (260) 215-11                                                                                                     | 21                          |
|-----------------------------|-----------------------------------------------------------------------------------------------------------------------------------------------|-----------------------------|
| # <b>77</b> – Age: Yrlg     | Mini Color: Black & White Height: 31" Barney is a babysitter that is bomb proof!                                                              | <b>Stallion</b>             |
| (                           | Consigned by Marvin Miller • (260) 593-25                                                                                                     | 5 <b>93</b><br>\$           |
| # <b>78</b> – Age: 9 Color  | Race Pony :: Bay Height: 52"  TSS. Will take the surrey.                                                                                      | Gelding                     |
| # <b>79</b> – Age: Yrlg     | Consigned by Amos Wingard • (574) 642-4  Chocolate Diamond x STBD  Color: Black, Star, 2 Rear Whites Height:                                  | §Gelding                    |
| ·                           | oke to lead with ground work. Full siblings are go lots of speed.  Consigned by Joel Hostetler • (260) 593-07                                 | <br>782<br>\$               |
| # <b>80</b> — Age: 2 Color  | Mini :: Black & White Height: 35"  Babysitter type.                                                                                           | Stallion<br>                |
| C                           | onsigned by Lonnie Hostetler • (260) 593-                                                                                                     | 0 <b>388</b><br>\$          |
| Age: 5 Color Jewel is a 49' | - School Pony  The Dark Bay Height: 49"  The pony that the girls have been using everyday to so good broke, solid & a dependable school pony. | Mare go to school! She TSS. |

Consigned by Victor Steury • (260) 710-1346 #81 - PonyAge: 9 Color: Bay Height: 47" Info day of sale. Consigned by Eli Miller • (260) 463-3692 #82 – Mini Mare Age: 2 Color: Black & White Paint Height: 38" Broke to drive, has lots of energy. Consigned by Jerold Miller • (260) 593-2023 x1 #83 — Race Pony / STBD / Pony Stallion Age: Yrlg Color: Bay Height: 51" Sire is Don't Miss That Joke, a race pony stallion. Dam is Lot# 189. Has been handled a lot. Consigned by Neal Borntrager • (260) 336-2672 #84A — Mini Donkey Age: 4 Color: Gray Height: 36" Tom is broke to drive single or double. Been giving wagon rides at festivals. Consigned by Neal Borntrager • (260) 336-2672 #84B – Mini Donkey Stallion Age: 4 Color: Brown Height: 34" Jerry is broke to drive single or double. Been giving wagon rides at festivals.

### #85 – Morgan x Race Pony Color: Bay Height: 48" Age: Yrlg Very nice, up headed colt! Very sensible! He is out of a very nice, put together Morgan stallion & a race pony mare. The Dam is "One Bigbad Mama" out of "GV Sir Tux" & "Spencer's Bird". Consigned by Elmer Lehman • (260) 593-0904 #85\* - Shetland Gelding Height: 43" Age: 7 Color: Black Good broke. Was a school pony for the last year. Consigned by Joe Dean Miller • (260) 350-4371 #86 – Mini Mare Age: 3 Color: Black & White Height: 33" Lacy is a calm pony that will make a good babysitter. Consigned by Ryan Bontrager • (260) 356-7002 #87 — Rally In The Night / Race Pony Age: 3 Color: Bay Height: 57" TSS. Good broke, ready for the miles. Drives nice. Consigned by Gavin Miller • (260) 593-0180 88 – Hackney Gelding Height: 44" Age: 5 Color: Brown Jimmy is good broke, TSS. Little bit fancy.

Consigned by Glendon Yoder • (260) 585-4030

| #89 – STBD x Pony                                                                                                       | *<br>Mare                                |
|-------------------------------------------------------------------------------------------------------------------------|------------------------------------------|
| Age: 3 Color: Black Height: 60"                                                                                         | _:                                       |
| Well broke. Nice mar                                                                                                    | e. TSS.                                  |
| Consigned by Doyle Kauffma                                                                                              | n • (574) 825-0096<br>\$                 |
| #90 – Shetland                                                                                                          | * Mare                                   |
| Age: 4 Color: Bay Height: 48"                                                                                           |                                          |
| Good broke to drive. In foal to C                                                                                       | hocolate Diamond.                        |
| Consigned by Orlan Miller $\#90\%$ — STBD x Pony                                                                        | • (574) 596-1344<br>\$<br><b>Gelding</b> |
| · · · · · · · · · · · · · · · · · · ·                                                                                   | Geluing                                  |
| Age: 4 Color: Bay Height: 59.5"  Good broke to the buggy. I                                                             | Been all over.                           |
|                                                                                                                         | • (260) 768-7568                         |
| #91 – Mini Age: 2 Color: Black & White Height: 35" Well started. More info a                                            |                                          |
| #91 – Mini Age: 2 Color: Black & White Height: 35" Well started. More info a  Consigned by Joe & Daryl Mille #92 – Mini | lay of sale.                             |
| #91 – Mini Age: 2 Color: Black & White Height: 35" Well started. More info a  Consigned by Joe & Daryl Mille            | r • (260) 593-0456 x5  Mare              |

Memorial Day Pony Auction Page 25

Consigned by Marvin Graber • (260) 403-2174 #93 – Mini Color: Black & White Height: 39" Age: Yrlg Registered. Stallion prospect! Wow, check in! Sire is Mister Grabill. Consigned by Ryan Bontrager • (260) 356-7002 #94 — Morgan x STBD / Pony Gelding Age: 3 Color: Dark Bay Height: 58" TSS. Very good broke. Drives nice, broke for some women. Family driver. Consigned by Joseph Delagrange • (517) 877-1069  $#95 - STBD \times Pony$ Gelding Age: 3 Color: Bay, 2 Whites Height: 55" Broke. Stands to hitch & corners with a lot of drive! One sharp dude with some speed! Consigned by Nadine Miller • (260) 854-2932 #96 – Shetland x Mini Gelding Age: 3 Color: Black, Small Star Height: 47" TSS, good broke. Nice sized school pony. Consigned by David Yoder • (260) 593-0282 Mare Age: 4 Color: Black & White Paint Height: 36" In foal to Smokey, due any time. Good broke.

| Consigned by Gracie & Gatlin Yoder • (260) 58                                             | <b>5-4030</b> \$    |
|-------------------------------------------------------------------------------------------|---------------------|
| #98 – Mini                                                                                | Mare                |
| Age: Yrlg Color: Appaloosa Height: 35"                                                    |                     |
| Sissy is a beautiful colored little filly! Out of a really nice par<br>dapple brown mare. | int stud and a      |
| auppie brown mare.                                                                        |                     |
| Consigned by David Pontugger In a (574) 071                                               | 1047                |
| Consigned by David Bontrager Jr. • (574) 971                                              | -1 <i>247</i><br>\$ |
| # <b>99A</b> –                                                                            |                     |
| Age: Color: Height:                                                                       |                     |
| Info day of sale.                                                                         |                     |
|                                                                                           |                     |
|                                                                                           |                     |
| Consigned by David Bontrager Jr. • (574) 971                                              |                     |
| #99B –                                                                                    | \$                  |
|                                                                                           |                     |
| Age: Color: Height:  Info day of sale.                                                    |                     |
| ingo day of sale.                                                                         |                     |
|                                                                                           |                     |
| Consigned by Louie Eicher • (260) 410-591                                                 | 12                  |
| •                                                                                         | \$                  |
| #100 — Mini                                                                               | Gelding             |
| Age: 2 Color: Black & White Height: 36"                                                   |                     |
| Babysitter deluxe.                                                                        | ·•                  |
|                                                                                           |                     |
| G : 11 D 115W (260) 400 460                                                               | 0                   |
| Consigned by Paul Miller • (260) 499-462                                                  | <b>8</b><br>\$      |
| #100* – STBD x Pony                                                                       | Mare                |
| Age: 6 Color: Black Height: 60"                                                           |                     |
| Women broke. Needs lots of miles. In foal to Handover Moe, a                              | lue June 2024.      |

|                   | Consigned by Leonard Yoder • (260) 35                                                                                                 | 50-06 <b>91</b>      |
|-------------------|---------------------------------------------------------------------------------------------------------------------------------------|----------------------|
|                   | — Mini                                                                                                                                | \$Mare               |
| Age: 5 Co         | olor: Paint Height:  Broke.                                                                                                           |                      |
|                   | Consigned by Marty Miller • (260) 768                                                                                                 | 3- <b>7696</b><br>\$ |
| #102              | — Shetland                                                                                                                            | Gelding              |
|                   | olor: Bay, 4 White Socks Height: 45"                                                                                                  | 9 414-11-8           |
| Captain i         | s well broke, TSS & a fast traveler. He has had a<br>whold of the lines, but would make a good schoo<br>graders.                      |                      |
|                   | Consigned by Joseph Zehr • (260) 570  — Parkside Intimidator x STBD Pony Color: Black Height: 61"  Stands to hitch & at corners. TSS. | \$                   |
| #104<br>Age: Yrlg | Consigned by Michael Troyer • (574) 64  — Hackney  Color: Dark Bay Height: 46"  Willing-minded Hackney mare with a powery             | *Mare                |
|                   | Consigned by Martin Steury • (260) 41                                                                                                 | 6-8060<br>\$         |
| #105              | — Pony STBD Dutch Cross                                                                                                               | Mare                 |
| Age: 6 Co         | olor: Black, Strip, 3 White Socks Height: 62"                                                                                         |                      |
| Good              | od broke & she is short bred to US Marshall (ST                                                                                       | TBD stallion).       |

| Consigned by Ethan Bontrager • (260) 593                                                    | at a            |
|---------------------------------------------------------------------------------------------|-----------------|
| #105* –                                                                                     | \$<br>Mare      |
| Age: 2 Color: Black, Strip, 2 Whites Height: 48"  Broke, very fancy. Any young boy's dream! |                 |
| Consigned by Kenlyn Miller • (574) 218-3                                                    | 3624<br>\$      |
| #106 – Race Pony x Hackney                                                                  | Mare            |
| Age: 4 Color: Black Height: 55"  Good broke & fancy. A boy's dream to drive & rai.          | se foals.       |
| Consigned by Marvin Miller • (260) 593-                                                     | <b>2593</b>     |
| #107 — Mini                                                                                 | Stallion        |
| Age: 3 Color: Paint Height: 35"                                                             |                 |
| Broke. Nice paint pony!                                                                     |                 |
| Consigned by Karl Yoder • (260) 350-46                                                      | 572<br>\$       |
| #108 – STBD Pony Cross                                                                      | Stallion        |
| Age: 2 Color: Bay Height: 56"                                                               |                 |
| Good broke, been in top buggy.                                                              |                 |
| Consigned by Aaron Delagrange • (517) 54                                                    | 2-0101          |
| #109 – Pony x STBD / Morgan                                                                 | <b>Stallion</b> |
| Age: 2 Color: Black, Stripe, 4 Whites Height: 56"                                           |                 |
| Should be well broke by sale time. Sharp looking stud                                       | d prospect.     |

| Consigned by Faron Frey • (574) 312-554                                                               | 4                 |
|-------------------------------------------------------------------------------------------------------|-------------------|
| #110 – STBD / Pony Age: 3 Color: Black Height: 54"  Sharp mare that's good started.                   | *Mare             |
| Consigned by Kenton Miller • (260) 593-02                                                             | <b>73</b><br>\$   |
| #110* – Morgan x Pony Cross  Age: 3 Color: Black Height: 59"  Buggy broke! A nice, solid surrey mare! | Mare              |
| Consigned by Glendon Yoder • (260) 585-40                                                             | )30<br>\$         |
| #111 – Mini Age: 6 Color: Dapple White Height: 34"  Snowball is good broke! Always a go getter!       | Mare<br>          |
| Consigned by Jerold Miller • (260) 593-2023                                                           | 5 <b>x1</b><br>\$ |
| #112 – Mini Age: Yrlg Color: Dark Bay Height: 35" Well broke & been on the road. Ready for your young | Stallion kids.    |
| Consigned by Gerald Yoder • (260) 768-740                                                             | <br>05<br>\$      |
| #113 – Mini                                                                                           | Mare              |
| Age: 3 Color: Black & White Paint Height: 42"  Broke. She has a fast trot.                            | ·-                |

| Consigned by Lavern Hershberger • (260) 593-                                                                                                |                       |
|---------------------------------------------------------------------------------------------------------------------------------------------|-----------------------|
| #114 – STBD x Hackney Age: Yrlg Color: Height:  Info day of sale.                                                                           | Mare                  |
| Consigned by Maynard Yoder • (260) 585-01                                                                                                   |                       |
| #115 – Morgan x Pony Age: 5 Color: Black Height: 57"  Good broke. Ready for all the miles. Sharp mare!                                      | Mare                  |
| Consigned by Joel Hostetler • (260) 593-078                                                                                                 | S                     |
| #115* – STBD x Pony  Age: 4 Color: Bay Height: 59"  TSS. Broke to a "T". Women or daudies. Tough, ready for all                             | Gelding  I the miles. |
| Consigned by Howard Bontrager • (260) 593-2                                                                                                 |                       |
| #116 – Upfront Cash x Smokey II  Age: 3 Color: Bay, Star, Snip, 1 White Height: 60"  Well broke. Fast traveler. Heads up and a blast to dri | Gelding               |
| Consigned by Raymond Graber • (260) 466-03                                                                                                  | <b>320</b>            |
| #117 – Royal Cruiser x by Conway Hall Age: 4 Color: Bay Height: 60"  Broke.                                                                 | Mare                  |

| Consigned by Loranna Yoder • (260)                                                                                                   |                |
|--------------------------------------------------------------------------------------------------------------------------------------|----------------|
| #118A – Pony Age: 16 Color: Black Height: 42"  Youngest daughter's best friend.                                                      | *<br>Mare      |
| Consigned by Loranna Yoder • (260)                                                                                                   | 593-0660<br>\$ |
| #118B – Pony                                                                                                                         | Mare           |
| Age: 17 Color: Black Height: 42"                                                                                                     | 112610         |
| Youngest daughter's best friend.                                                                                                     |                |
| #119 - Pony Age: 2 Color: Brown Height: 47"  Bubba is well started in harness. Will make a nice  Consigned by Freeman Miller • (574) |                |
| #120 – Mini                                                                                                                          | Mare           |
| Age: 11 Color: Chestnut Height: 32"  Good broke to ride & drive. Should have a col                                                   | t by sale day. |
| Consigned by Adrian Eash • (260) 53                                                                                                  | 85-7297<br>\$  |
| #121 – Mini                                                                                                                          | Stallion       |
| Age: Yrlg Color: Bay, Star, 1 White Height: 36"  Broke. Full of fire.                                                                |                |