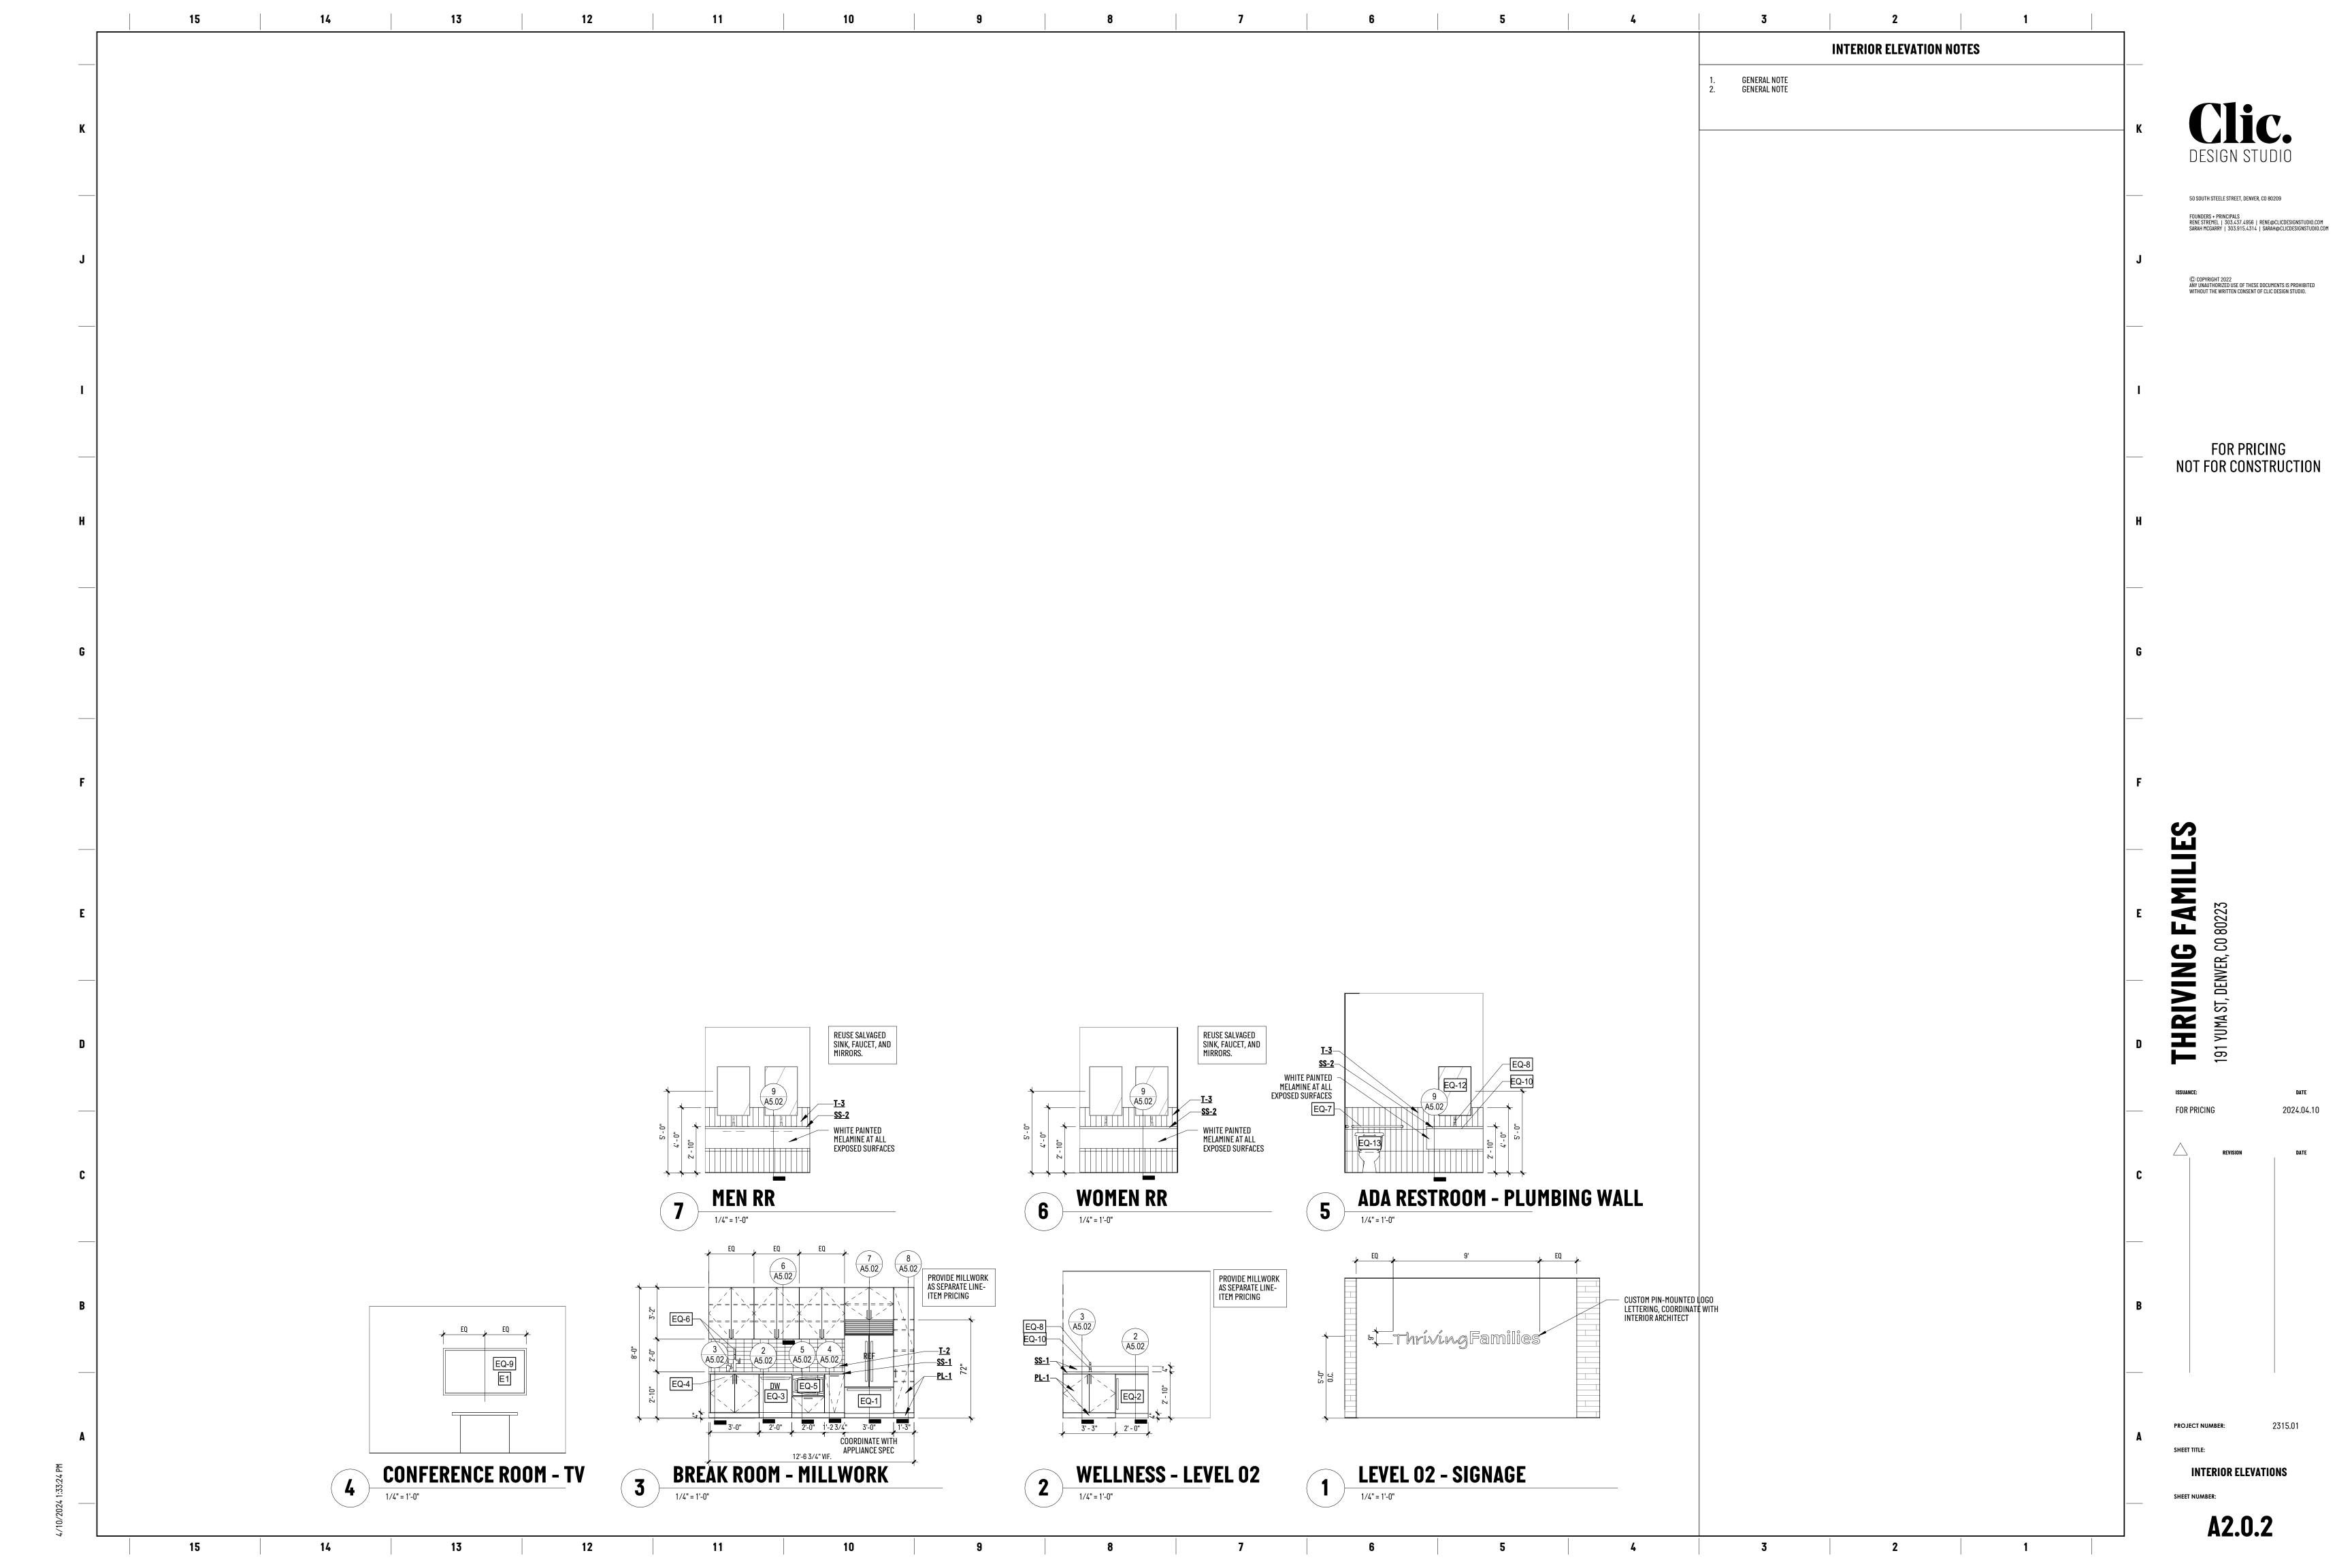

| INTERIOR FINISH SCHEDULE  |                               |                                    |                             |                |                                                                                                                                                                                                                                                                                                                                                                                                                                                                                                                                                                                                                                                                                                                                                                                                                                                                                                                                                                                                                                                                                                                                                                                                                                                                                                                                                                                                                                                                                                                                                                                                                                                                                                                                                                                                                                                                                                                                                                                                                                                                                                                               |                           |  |  |  |
|---------------------------|-------------------------------|------------------------------------|-----------------------------|----------------|-------------------------------------------------------------------------------------------------------------------------------------------------------------------------------------------------------------------------------------------------------------------------------------------------------------------------------------------------------------------------------------------------------------------------------------------------------------------------------------------------------------------------------------------------------------------------------------------------------------------------------------------------------------------------------------------------------------------------------------------------------------------------------------------------------------------------------------------------------------------------------------------------------------------------------------------------------------------------------------------------------------------------------------------------------------------------------------------------------------------------------------------------------------------------------------------------------------------------------------------------------------------------------------------------------------------------------------------------------------------------------------------------------------------------------------------------------------------------------------------------------------------------------------------------------------------------------------------------------------------------------------------------------------------------------------------------------------------------------------------------------------------------------------------------------------------------------------------------------------------------------------------------------------------------------------------------------------------------------------------------------------------------------------------------------------------------------------------------------------------------------|---------------------------|--|--|--|
| TAG                       | MANUFACTURER                  | PRODUCT                            | COLOR/FINISH                | SIZE           | NOTES                                                                                                                                                                                                                                                                                                                                                                                                                                                                                                                                                                                                                                                                                                                                                                                                                                                                                                                                                                                                                                                                                                                                                                                                                                                                                                                                                                                                                                                                                                                                                                                                                                                                                                                                                                                                                                                                                                                                                                                                                                                                                                                         | REFERENCE DETAIL REVISION |  |  |  |
| OUSTIC CEILIN             | ING TILE                      |                                    |                             |                |                                                                                                                                                                                                                                                                                                                                                                                                                                                                                                                                                                                                                                                                                                                                                                                                                                                                                                                                                                                                                                                                                                                                                                                                                                                                                                                                                                                                                                                                                                                                                                                                                                                                                                                                                                                                                                                                                                                                                                                                                                                                                                                               |                           |  |  |  |
|                           | MATCH EXISTING                | ACOUSTIC CEILING TILE              | MATCH EXISTING              | MATCH EXISTING | 2 X 4 SECOND LOOK ACT TO MATCH EXISTING                                                                                                                                                                                                                                                                                                                                                                                                                                                                                                                                                                                                                                                                                                                                                                                                                                                                                                                                                                                                                                                                                                                                                                                                                                                                                                                                                                                                                                                                                                                                                                                                                                                                                                                                                                                                                                                                                                                                                                                                                                                                                       |                           |  |  |  |
| DDET                      |                               |                                    | ·                           |                |                                                                                                                                                                                                                                                                                                                                                                                                                                                                                                                                                                                                                                                                                                                                                                                                                                                                                                                                                                                                                                                                                                                                                                                                                                                                                                                                                                                                                                                                                                                                                                                                                                                                                                                                                                                                                                                                                                                                                                                                                                                                                                                               |                           |  |  |  |
| RPET<br>T-1 N             | MOHAWK                        | SUBSTRATUM - NATURAL NETWORKS BT59 | 7 QGQ VADDOW                | 24 X 24        | INSTALL - VERTICAL ASHLAR                                                                                                                                                                                                                                                                                                                                                                                                                                                                                                                                                                                                                                                                                                                                                                                                                                                                                                                                                                                                                                                                                                                                                                                                                                                                                                                                                                                                                                                                                                                                                                                                                                                                                                                                                                                                                                                                                                                                                                                                                                                                                                     |                           |  |  |  |
| -1 1                      | HOHAWK                        | SUBSTRATUTE NATURAL NETWORKS BISS  | 7 OUG TARROW                | 24 7 24        | INSTALL - VENTICAL ASTILAN                                                                                                                                                                                                                                                                                                                                                                                                                                                                                                                                                                                                                                                                                                                                                                                                                                                                                                                                                                                                                                                                                                                                                                                                                                                                                                                                                                                                                                                                                                                                                                                                                                                                                                                                                                                                                                                                                                                                                                                                                                                                                                    |                           |  |  |  |
| ASS FILM                  |                               |                                    |                             |                |                                                                                                                                                                                                                                                                                                                                                                                                                                                                                                                                                                                                                                                                                                                                                                                                                                                                                                                                                                                                                                                                                                                                                                                                                                                                                                                                                                                                                                                                                                                                                                                                                                                                                                                                                                                                                                                                                                                                                                                                                                                                                                                               |                           |  |  |  |
|                           | 3M                            | CRYSTAL GLASS FINISHES             | 7725SE-324, FROSTED CRYSTAL |                |                                                                                                                                                                                                                                                                                                                                                                                                                                                                                                                                                                                                                                                                                                                                                                                                                                                                                                                                                                                                                                                                                                                                                                                                                                                                                                                                                                                                                                                                                                                                                                                                                                                                                                                                                                                                                                                                                                                                                                                                                                                                                                                               |                           |  |  |  |
|                           |                               |                                    |                             |                |                                                                                                                                                                                                                                                                                                                                                                                                                                                                                                                                                                                                                                                                                                                                                                                                                                                                                                                                                                                                                                                                                                                                                                                                                                                                                                                                                                                                                                                                                                                                                                                                                                                                                                                                                                                                                                                                                                                                                                                                                                                                                                                               |                           |  |  |  |
| XURY VINYL TI             |                               | LUT.                               | MAIN OTDEET / COLOR LABINET | / F MII        |                                                                                                                                                                                                                                                                                                                                                                                                                                                                                                                                                                                                                                                                                                                                                                                                                                                                                                                                                                                                                                                                                                                                                                                                                                                                                                                                                                                                                                                                                                                                                                                                                                                                                                                                                                                                                                                                                                                                                                                                                                                                                                                               |                           |  |  |  |
| -1 E                      | EVOKE FLOORING                | LVT                                | MAIN STREET / COLOR LARIMER | 4.5 MIL        |                                                                                                                                                                                                                                                                                                                                                                                                                                                                                                                                                                                                                                                                                                                                                                                                                                                                                                                                                                                                                                                                                                                                                                                                                                                                                                                                                                                                                                                                                                                                                                                                                                                                                                                                                                                                                                                                                                                                                                                                                                                                                                                               |                           |  |  |  |
| NT                        |                               |                                    |                             |                |                                                                                                                                                                                                                                                                                                                                                                                                                                                                                                                                                                                                                                                                                                                                                                                                                                                                                                                                                                                                                                                                                                                                                                                                                                                                                                                                                                                                                                                                                                                                                                                                                                                                                                                                                                                                                                                                                                                                                                                                                                                                                                                               |                           |  |  |  |
|                           | GREENSHEEN ECO-FRIENDLY PAINT | PAINT                              | WHITE                       |                |                                                                                                                                                                                                                                                                                                                                                                                                                                                                                                                                                                                                                                                                                                                                                                                                                                                                                                                                                                                                                                                                                                                                                                                                                                                                                                                                                                                                                                                                                                                                                                                                                                                                                                                                                                                                                                                                                                                                                                                                                                                                                                                               |                           |  |  |  |
|                           | GREENSHEEN ECO-FRIENDLY PAINT | PAINT                              | PUTTY                       |                |                                                                                                                                                                                                                                                                                                                                                                                                                                                                                                                                                                                                                                                                                                                                                                                                                                                                                                                                                                                                                                                                                                                                                                                                                                                                                                                                                                                                                                                                                                                                                                                                                                                                                                                                                                                                                                                                                                                                                                                                                                                                                                                               |                           |  |  |  |
| 3 0                       | GREENSHEEN ECO-FRIENDLY PAINT | PAINT                              | GREEN                       |                |                                                                                                                                                                                                                                                                                                                                                                                                                                                                                                                                                                                                                                                                                                                                                                                                                                                                                                                                                                                                                                                                                                                                                                                                                                                                                                                                                                                                                                                                                                                                                                                                                                                                                                                                                                                                                                                                                                                                                                                                                                                                                                                               |                           |  |  |  |
|                           | GREENSHEEN ECO-FRIENDLY PAINT | PAINT                              | COLONIAL                    |                |                                                                                                                                                                                                                                                                                                                                                                                                                                                                                                                                                                                                                                                                                                                                                                                                                                                                                                                                                                                                                                                                                                                                                                                                                                                                                                                                                                                                                                                                                                                                                                                                                                                                                                                                                                                                                                                                                                                                                                                                                                                                                                                               |                           |  |  |  |
|                           | GREENSHEEN ECO-FRIENDLY PAINT | PAINT                              | SKY                         |                |                                                                                                                                                                                                                                                                                                                                                                                                                                                                                                                                                                                                                                                                                                                                                                                                                                                                                                                                                                                                                                                                                                                                                                                                                                                                                                                                                                                                                                                                                                                                                                                                                                                                                                                                                                                                                                                                                                                                                                                                                                                                                                                               |                           |  |  |  |
| -6                        | GREENSHEEN ECO-FRIENDLY PAINT | PAINT                              | YELLOW                      |                |                                                                                                                                                                                                                                                                                                                                                                                                                                                                                                                                                                                                                                                                                                                                                                                                                                                                                                                                                                                                                                                                                                                                                                                                                                                                                                                                                                                                                                                                                                                                                                                                                                                                                                                                                                                                                                                                                                                                                                                                                                                                                                                               |                           |  |  |  |
| ASTIC LAMINA <sup>-</sup> | <b>NTF</b>                    |                                    |                             |                |                                                                                                                                                                                                                                                                                                                                                                                                                                                                                                                                                                                                                                                                                                                                                                                                                                                                                                                                                                                                                                                                                                                                                                                                                                                                                                                                                                                                                                                                                                                                                                                                                                                                                                                                                                                                                                                                                                                                                                                                                                                                                                                               |                           |  |  |  |
|                           | WILSONART                     | PLASTIC LAMINATE                   | GREY 1500-60 / MATTE FINISH |                |                                                                                                                                                                                                                                                                                                                                                                                                                                                                                                                                                                                                                                                                                                                                                                                                                                                                                                                                                                                                                                                                                                                                                                                                                                                                                                                                                                                                                                                                                                                                                                                                                                                                                                                                                                                                                                                                                                                                                                                                                                                                                                                               |                           |  |  |  |
|                           |                               | 1.20.000                           |                             |                |                                                                                                                                                                                                                                                                                                                                                                                                                                                                                                                                                                                                                                                                                                                                                                                                                                                                                                                                                                                                                                                                                                                                                                                                                                                                                                                                                                                                                                                                                                                                                                                                                                                                                                                                                                                                                                                                                                                                                                                                                                                                                                                               |                           |  |  |  |
| LID SURFACE               |                               |                                    |                             |                |                                                                                                                                                                                                                                                                                                                                                                                                                                                                                                                                                                                                                                                                                                                                                                                                                                                                                                                                                                                                                                                                                                                                                                                                                                                                                                                                                                                                                                                                                                                                                                                                                                                                                                                                                                                                                                                                                                                                                                                                                                                                                                                               |                           |  |  |  |
|                           | WILSONART                     | SOLID SURFACE                      | DESIGNER WHITE D354SL       |                |                                                                                                                                                                                                                                                                                                                                                                                                                                                                                                                                                                                                                                                                                                                                                                                                                                                                                                                                                                                                                                                                                                                                                                                                                                                                                                                                                                                                                                                                                                                                                                                                                                                                                                                                                                                                                                                                                                                                                                                                                                                                                                                               |                           |  |  |  |
| 2 V                       | WILSONART                     | SOLID SURFACE                      | CANNON BEACH 9250SS         |                |                                                                                                                                                                                                                                                                                                                                                                                                                                                                                                                                                                                                                                                                                                                                                                                                                                                                                                                                                                                                                                                                                                                                                                                                                                                                                                                                                                                                                                                                                                                                                                                                                                                                                                                                                                                                                                                                                                                                                                                                                                                                                                                               |                           |  |  |  |
| E                         |                               |                                    |                             |                |                                                                                                                                                                                                                                                                                                                                                                                                                                                                                                                                                                                                                                                                                                                                                                                                                                                                                                                                                                                                                                                                                                                                                                                                                                                                                                                                                                                                                                                                                                                                                                                                                                                                                                                                                                                                                                                                                                                                                                                                                                                                                                                               |                           |  |  |  |
|                           | CROSSVILLE                    | ACCESS POINT                       | CONCRETE ASH WBC06          | 12 X 24        |                                                                                                                                                                                                                                                                                                                                                                                                                                                                                                                                                                                                                                                                                                                                                                                                                                                                                                                                                                                                                                                                                                                                                                                                                                                                                                                                                                                                                                                                                                                                                                                                                                                                                                                                                                                                                                                                                                                                                                                                                                                                                                                               |                           |  |  |  |
|                           | CROSSVILLE STUDIOS            | SOHO                               | TBD                         | 3 X 6          |                                                                                                                                                                                                                                                                                                                                                                                                                                                                                                                                                                                                                                                                                                                                                                                                                                                                                                                                                                                                                                                                                                                                                                                                                                                                                                                                                                                                                                                                                                                                                                                                                                                                                                                                                                                                                                                                                                                                                                                                                                                                                                                               |                           |  |  |  |
|                           | CROSSVILLE STUDIOS            | SOHO                               | SOFT SAGE                   | 4 X 16         |                                                                                                                                                                                                                                                                                                                                                                                                                                                                                                                                                                                                                                                                                                                                                                                                                                                                                                                                                                                                                                                                                                                                                                                                                                                                                                                                                                                                                                                                                                                                                                                                                                                                                                                                                                                                                                                                                                                                                                                                                                                                                                                               |                           |  |  |  |
|                           |                               | ,                                  |                             | 1              | · · · · · · · · · · · · · · · · · · ·                                                                                                                                                                                                                                                                                                                                                                                                                                                                                                                                                                                                                                                                                                                                                                                                                                                                                                                                                                                                                                                                                                                                                                                                                                                                                                                                                                                                                                                                                                                                                                                                                                                                                                                                                                                                                                                                                                                                                                                                                                                                                         | 1                         |  |  |  |
| ALL BASE                  |                               |                                    | 1700                        |                |                                                                                                                                                                                                                                                                                                                                                                                                                                                                                                                                                                                                                                                                                                                                                                                                                                                                                                                                                                                                                                                                                                                                                                                                                                                                                                                                                                                                                                                                                                                                                                                                                                                                                                                                                                                                                                                                                                                                                                                                                                                                                                                               |                           |  |  |  |
| B-1 F                     | ROPPE                         | RUBBER WALL BASE                   | TBD                         | 4.5" HEIGHT    | ROLLED GOODS ONLY, NO 4' SECTIONS PERMITTED. STRAIGHT BASE AT CARPET, COVE BASE AT HARD FLOORING SURFACES.                                                                                                                                                                                                                                                                                                                                                                                                                                                                                                                                                                                                                                                                                                                                                                                                                                                                                                                                                                                                                                                                                                                                                                                                                                                                                                                                                                                                                                                                                                                                                                                                                                                                                                                                                                                                                                                                                                                                                                                                                    |                           |  |  |  |
| ALLCOVERING               |                               |                                    |                             |                |                                                                                                                                                                                                                                                                                                                                                                                                                                                                                                                                                                                                                                                                                                                                                                                                                                                                                                                                                                                                                                                                                                                                                                                                                                                                                                                                                                                                                                                                                                                                                                                                                                                                                                                                                                                                                                                                                                                                                                                                                                                                                                                               |                           |  |  |  |
|                           | 3M                            | DI-NOC ARCHITECTURAL FINISHES      | FW-1977                     |                | CONTACT CERTIFIED DI-NOC INSTALLER. CONTACTS: Heath Meador, Solar Vision, Inc.303-862-6376, heath.meador@coloradosolarvision.com AND Scott Walker, Hatch38, 303.359.0175 [M]   303.351.6963 [0], swalker@hatch38.com                                                                                                                                                                                                                                                                                                                                                                                                                                                                                                                                                                                                                                                                                                                                                                                                                                                                                                                                                                                                                                                                                                                                                                                                                                                                                                                                                                                                                                                                                                                                                                                                                                                                                                                                                                                                                                                                                                          |                           |  |  |  |
| 0 1                       | 1011                          | D. NOO AROTH LOTORAL I INIONEO     | I W 10//                    |                | OCONTACT SENTINES ST. NOS INCIDENCES. CONTACTO. HOURI FIGURE, INCIDENCE VIOLENTIACION CONTACTO. HOURI FIGURE VIOLENTIACON CONTACTO. HOURI FIGURE VIOLENTIACION CONTACTO. |                           |  |  |  |