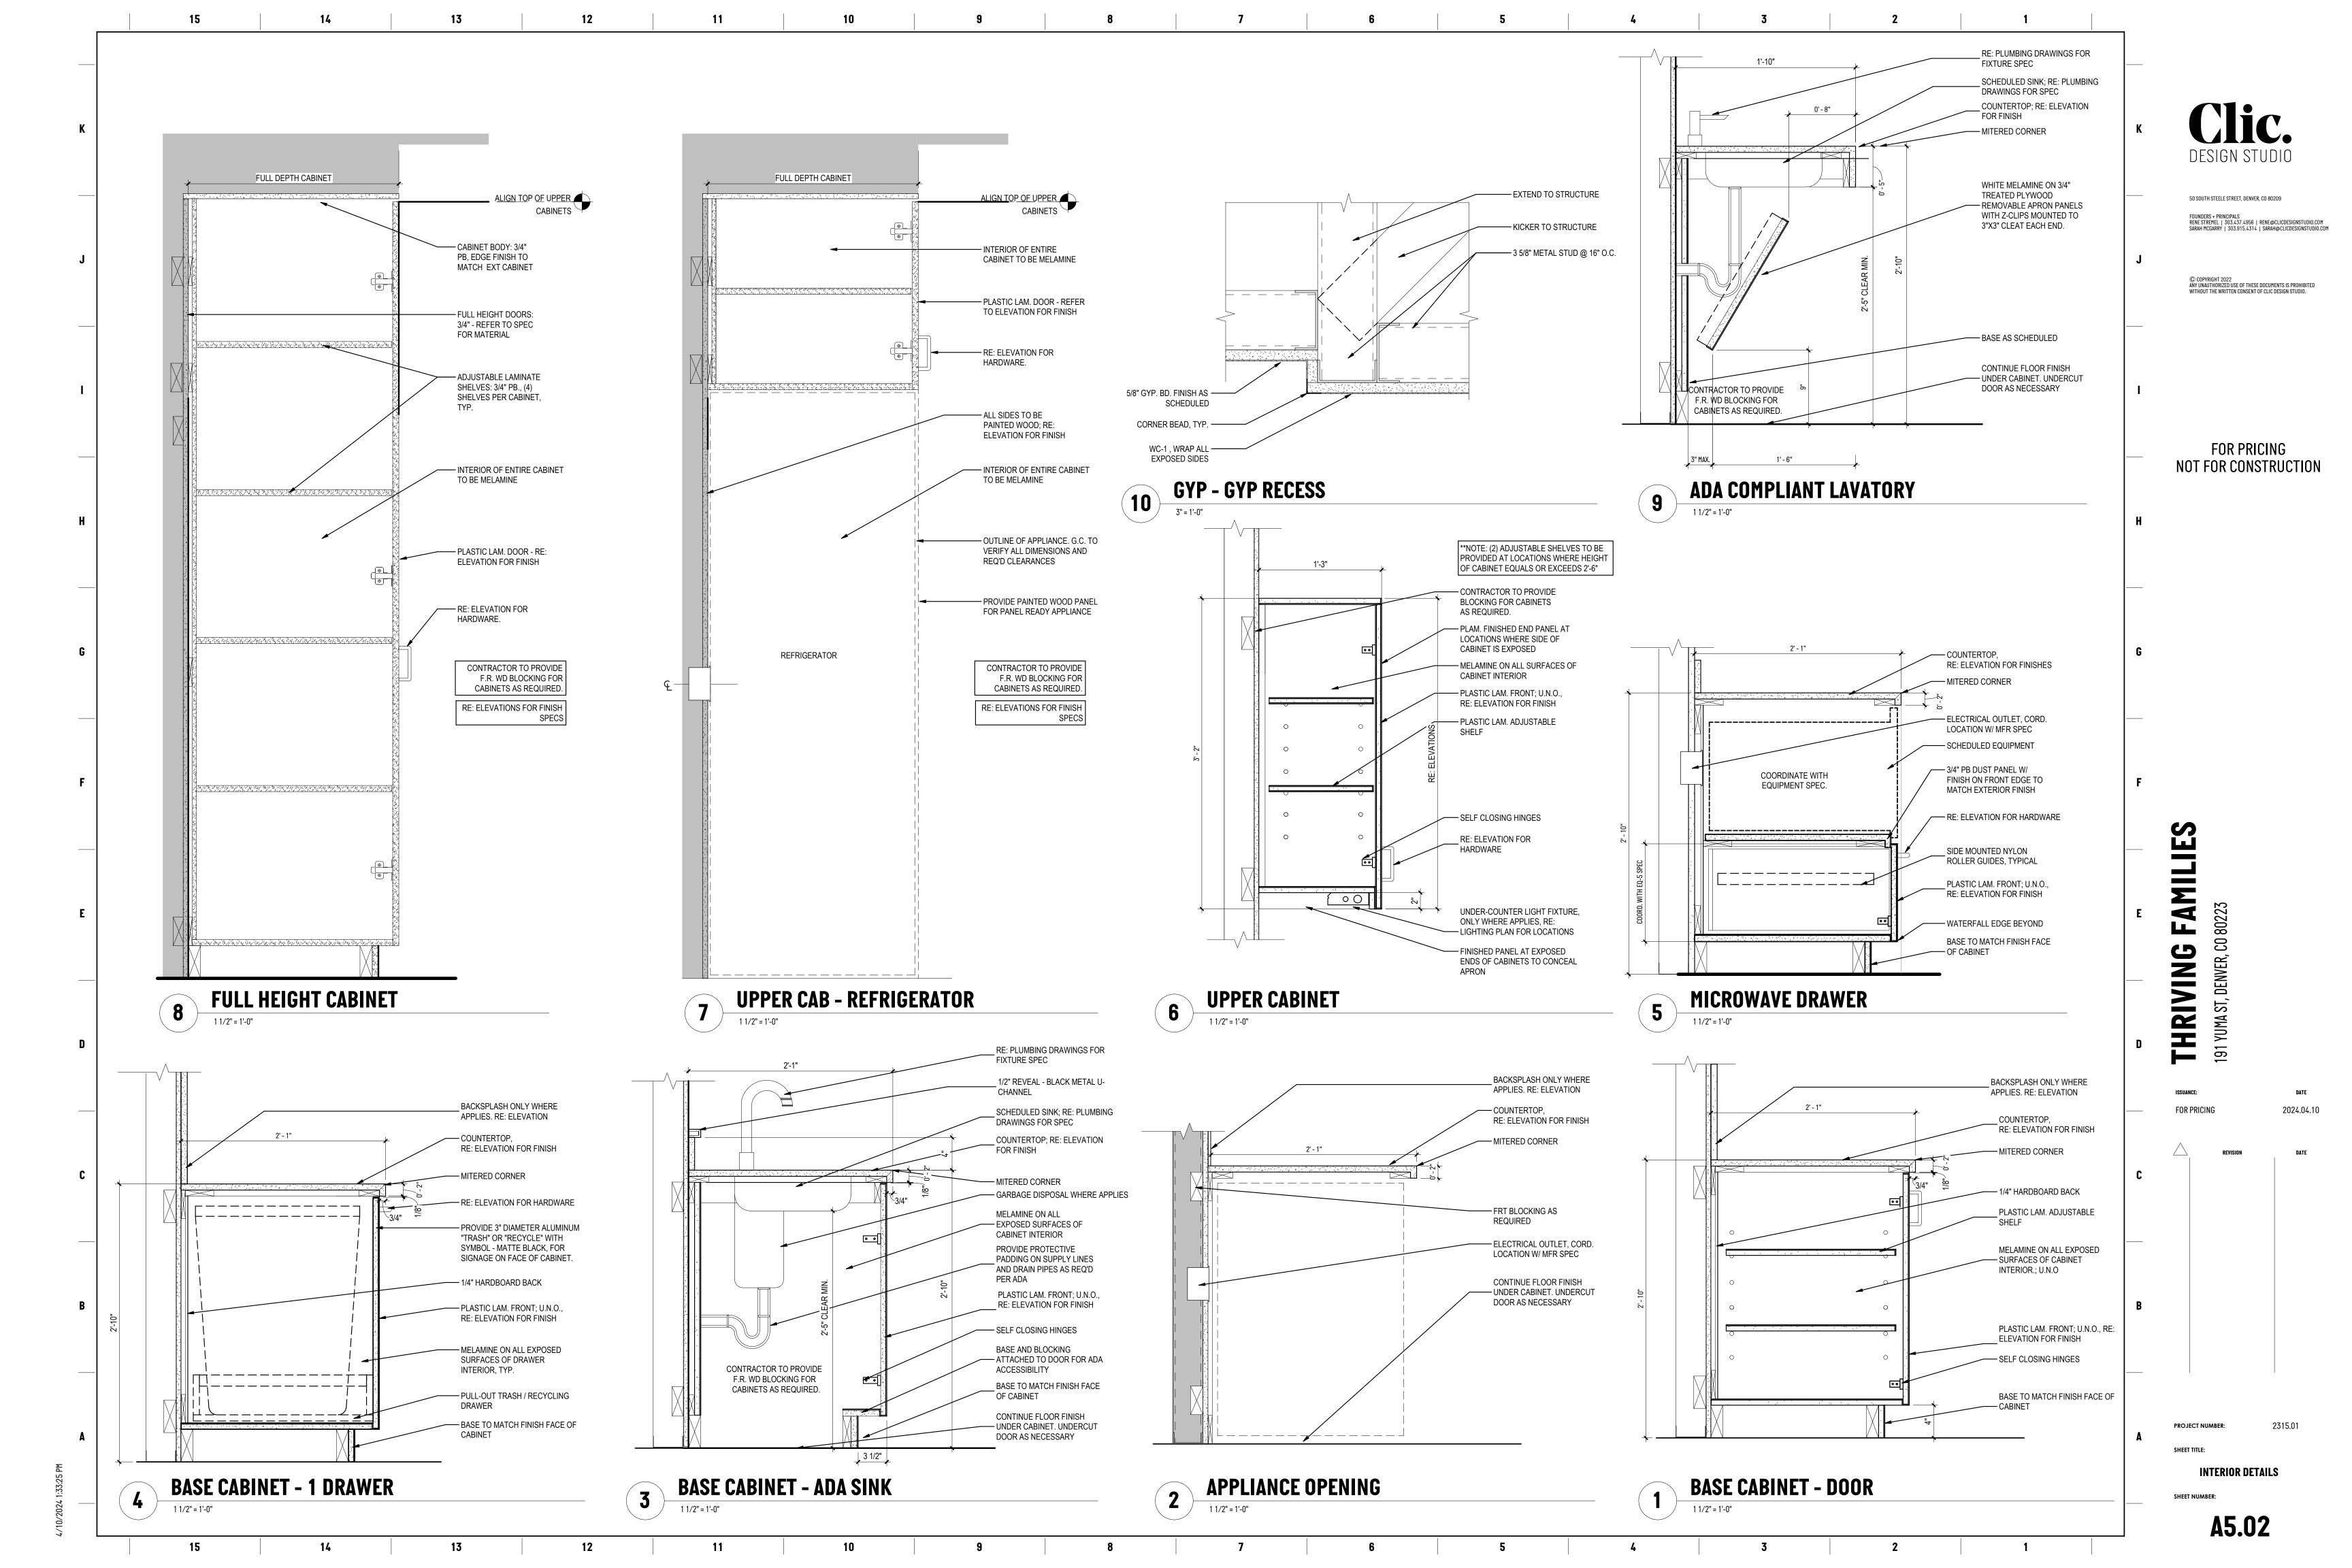

| INTERIOR FINISH SCHEDULE  |                               |                                    |                             |                |                                                                                                                                                                                                                                                                                                                                                                                                                                                                                                                                                                                                                                                                                                                                                                                                                                                                                                                                                                                                                                                                                                                                                                                                                                                                                                                                                                                                                                                                                                                                                                                                                                                                                                                                                                                                                                                                                                                                                                                                                                                                                                                               |                           |  |  |  |
|---------------------------|-------------------------------|------------------------------------|-----------------------------|----------------|-------------------------------------------------------------------------------------------------------------------------------------------------------------------------------------------------------------------------------------------------------------------------------------------------------------------------------------------------------------------------------------------------------------------------------------------------------------------------------------------------------------------------------------------------------------------------------------------------------------------------------------------------------------------------------------------------------------------------------------------------------------------------------------------------------------------------------------------------------------------------------------------------------------------------------------------------------------------------------------------------------------------------------------------------------------------------------------------------------------------------------------------------------------------------------------------------------------------------------------------------------------------------------------------------------------------------------------------------------------------------------------------------------------------------------------------------------------------------------------------------------------------------------------------------------------------------------------------------------------------------------------------------------------------------------------------------------------------------------------------------------------------------------------------------------------------------------------------------------------------------------------------------------------------------------------------------------------------------------------------------------------------------------------------------------------------------------------------------------------------------------|---------------------------|--|--|--|
| TAG                       | MANUFACTURER                  | PRODUCT                            | COLOR/FINISH                | SIZE           | NOTES                                                                                                                                                                                                                                                                                                                                                                                                                                                                                                                                                                                                                                                                                                                                                                                                                                                                                                                                                                                                                                                                                                                                                                                                                                                                                                                                                                                                                                                                                                                                                                                                                                                                                                                                                                                                                                                                                                                                                                                                                                                                                                                         | REFERENCE DETAIL REVISION |  |  |  |
| OUSTIC CEILIN             | ING TILE                      |                                    |                             |                |                                                                                                                                                                                                                                                                                                                                                                                                                                                                                                                                                                                                                                                                                                                                                                                                                                                                                                                                                                                                                                                                                                                                                                                                                                                                                                                                                                                                                                                                                                                                                                                                                                                                                                                                                                                                                                                                                                                                                                                                                                                                                                                               |                           |  |  |  |
|                           | MATCH EXISTING                | ACOUSTIC CEILING TILE              | MATCH EXISTING              | MATCH EXISTING | 2 X 4 SECOND LOOK ACT TO MATCH EXISTING                                                                                                                                                                                                                                                                                                                                                                                                                                                                                                                                                                                                                                                                                                                                                                                                                                                                                                                                                                                                                                                                                                                                                                                                                                                                                                                                                                                                                                                                                                                                                                                                                                                                                                                                                                                                                                                                                                                                                                                                                                                                                       |                           |  |  |  |
| DDET                      |                               |                                    | ·                           |                |                                                                                                                                                                                                                                                                                                                                                                                                                                                                                                                                                                                                                                                                                                                                                                                                                                                                                                                                                                                                                                                                                                                                                                                                                                                                                                                                                                                                                                                                                                                                                                                                                                                                                                                                                                                                                                                                                                                                                                                                                                                                                                                               |                           |  |  |  |
| RPET<br>T-1 N             | MOHAWK                        | SUBSTRATUM - NATURAL NETWORKS BT59 | 7 QGQ VADDOW                | 24 X 24        | INSTALL - VERTICAL ASHLAR                                                                                                                                                                                                                                                                                                                                                                                                                                                                                                                                                                                                                                                                                                                                                                                                                                                                                                                                                                                                                                                                                                                                                                                                                                                                                                                                                                                                                                                                                                                                                                                                                                                                                                                                                                                                                                                                                                                                                                                                                                                                                                     |                           |  |  |  |
| -1 1                      | HOHAWK                        | SUBSTRATUTE NATURAL NETWORKS BISS  | 7 OUG TARROW                | 24 7 24        | INSTALL - VENTICAL ASTILAN                                                                                                                                                                                                                                                                                                                                                                                                                                                                                                                                                                                                                                                                                                                                                                                                                                                                                                                                                                                                                                                                                                                                                                                                                                                                                                                                                                                                                                                                                                                                                                                                                                                                                                                                                                                                                                                                                                                                                                                                                                                                                                    |                           |  |  |  |
| ASS FILM                  |                               |                                    |                             |                |                                                                                                                                                                                                                                                                                                                                                                                                                                                                                                                                                                                                                                                                                                                                                                                                                                                                                                                                                                                                                                                                                                                                                                                                                                                                                                                                                                                                                                                                                                                                                                                                                                                                                                                                                                                                                                                                                                                                                                                                                                                                                                                               |                           |  |  |  |
|                           | 3M                            | CRYSTAL GLASS FINISHES             | 7725SE-324, FROSTED CRYSTAL |                |                                                                                                                                                                                                                                                                                                                                                                                                                                                                                                                                                                                                                                                                                                                                                                                                                                                                                                                                                                                                                                                                                                                                                                                                                                                                                                                                                                                                                                                                                                                                                                                                                                                                                                                                                                                                                                                                                                                                                                                                                                                                                                                               |                           |  |  |  |
|                           |                               |                                    |                             |                |                                                                                                                                                                                                                                                                                                                                                                                                                                                                                                                                                                                                                                                                                                                                                                                                                                                                                                                                                                                                                                                                                                                                                                                                                                                                                                                                                                                                                                                                                                                                                                                                                                                                                                                                                                                                                                                                                                                                                                                                                                                                                                                               |                           |  |  |  |
| XURY VINYL TI             |                               | LUT.                               | MAIN OTDEET / COLOR LABINET | / F MII        |                                                                                                                                                                                                                                                                                                                                                                                                                                                                                                                                                                                                                                                                                                                                                                                                                                                                                                                                                                                                                                                                                                                                                                                                                                                                                                                                                                                                                                                                                                                                                                                                                                                                                                                                                                                                                                                                                                                                                                                                                                                                                                                               |                           |  |  |  |
| -1 E                      | EVOKE FLOORING                | LVT                                | MAIN STREET / COLOR LARIMER | 4.5 MIL        |                                                                                                                                                                                                                                                                                                                                                                                                                                                                                                                                                                                                                                                                                                                                                                                                                                                                                                                                                                                                                                                                                                                                                                                                                                                                                                                                                                                                                                                                                                                                                                                                                                                                                                                                                                                                                                                                                                                                                                                                                                                                                                                               |                           |  |  |  |
| NT                        |                               |                                    |                             |                |                                                                                                                                                                                                                                                                                                                                                                                                                                                                                                                                                                                                                                                                                                                                                                                                                                                                                                                                                                                                                                                                                                                                                                                                                                                                                                                                                                                                                                                                                                                                                                                                                                                                                                                                                                                                                                                                                                                                                                                                                                                                                                                               |                           |  |  |  |
|                           | GREENSHEEN ECO-FRIENDLY PAINT | PAINT                              | WHITE                       |                |                                                                                                                                                                                                                                                                                                                                                                                                                                                                                                                                                                                                                                                                                                                                                                                                                                                                                                                                                                                                                                                                                                                                                                                                                                                                                                                                                                                                                                                                                                                                                                                                                                                                                                                                                                                                                                                                                                                                                                                                                                                                                                                               |                           |  |  |  |
|                           | GREENSHEEN ECO-FRIENDLY PAINT | PAINT                              | PUTTY                       |                |                                                                                                                                                                                                                                                                                                                                                                                                                                                                                                                                                                                                                                                                                                                                                                                                                                                                                                                                                                                                                                                                                                                                                                                                                                                                                                                                                                                                                                                                                                                                                                                                                                                                                                                                                                                                                                                                                                                                                                                                                                                                                                                               |                           |  |  |  |
| 3 0                       | GREENSHEEN ECO-FRIENDLY PAINT | PAINT                              | GREEN                       |                |                                                                                                                                                                                                                                                                                                                                                                                                                                                                                                                                                                                                                                                                                                                                                                                                                                                                                                                                                                                                                                                                                                                                                                                                                                                                                                                                                                                                                                                                                                                                                                                                                                                                                                                                                                                                                                                                                                                                                                                                                                                                                                                               |                           |  |  |  |
|                           | GREENSHEEN ECO-FRIENDLY PAINT | PAINT                              | COLONIAL                    |                |                                                                                                                                                                                                                                                                                                                                                                                                                                                                                                                                                                                                                                                                                                                                                                                                                                                                                                                                                                                                                                                                                                                                                                                                                                                                                                                                                                                                                                                                                                                                                                                                                                                                                                                                                                                                                                                                                                                                                                                                                                                                                                                               |                           |  |  |  |
|                           | GREENSHEEN ECO-FRIENDLY PAINT | PAINT                              | SKY                         |                |                                                                                                                                                                                                                                                                                                                                                                                                                                                                                                                                                                                                                                                                                                                                                                                                                                                                                                                                                                                                                                                                                                                                                                                                                                                                                                                                                                                                                                                                                                                                                                                                                                                                                                                                                                                                                                                                                                                                                                                                                                                                                                                               |                           |  |  |  |
| -6                        | GREENSHEEN ECO-FRIENDLY PAINT | PAINT                              | YELLOW                      |                |                                                                                                                                                                                                                                                                                                                                                                                                                                                                                                                                                                                                                                                                                                                                                                                                                                                                                                                                                                                                                                                                                                                                                                                                                                                                                                                                                                                                                                                                                                                                                                                                                                                                                                                                                                                                                                                                                                                                                                                                                                                                                                                               |                           |  |  |  |
| ASTIC LAMINA <sup>-</sup> | <b>NTF</b>                    |                                    |                             |                |                                                                                                                                                                                                                                                                                                                                                                                                                                                                                                                                                                                                                                                                                                                                                                                                                                                                                                                                                                                                                                                                                                                                                                                                                                                                                                                                                                                                                                                                                                                                                                                                                                                                                                                                                                                                                                                                                                                                                                                                                                                                                                                               |                           |  |  |  |
|                           | WILSONART                     | PLASTIC LAMINATE                   | GREY 1500-60 / MATTE FINISH |                |                                                                                                                                                                                                                                                                                                                                                                                                                                                                                                                                                                                                                                                                                                                                                                                                                                                                                                                                                                                                                                                                                                                                                                                                                                                                                                                                                                                                                                                                                                                                                                                                                                                                                                                                                                                                                                                                                                                                                                                                                                                                                                                               |                           |  |  |  |
|                           |                               | 1.20.000                           |                             |                |                                                                                                                                                                                                                                                                                                                                                                                                                                                                                                                                                                                                                                                                                                                                                                                                                                                                                                                                                                                                                                                                                                                                                                                                                                                                                                                                                                                                                                                                                                                                                                                                                                                                                                                                                                                                                                                                                                                                                                                                                                                                                                                               |                           |  |  |  |
| LID SURFACE               |                               |                                    |                             |                |                                                                                                                                                                                                                                                                                                                                                                                                                                                                                                                                                                                                                                                                                                                                                                                                                                                                                                                                                                                                                                                                                                                                                                                                                                                                                                                                                                                                                                                                                                                                                                                                                                                                                                                                                                                                                                                                                                                                                                                                                                                                                                                               |                           |  |  |  |
|                           | WILSONART                     | SOLID SURFACE                      | DESIGNER WHITE D354SL       |                |                                                                                                                                                                                                                                                                                                                                                                                                                                                                                                                                                                                                                                                                                                                                                                                                                                                                                                                                                                                                                                                                                                                                                                                                                                                                                                                                                                                                                                                                                                                                                                                                                                                                                                                                                                                                                                                                                                                                                                                                                                                                                                                               |                           |  |  |  |
| 2 V                       | WILSONART                     | SOLID SURFACE                      | CANNON BEACH 9250SS         |                |                                                                                                                                                                                                                                                                                                                                                                                                                                                                                                                                                                                                                                                                                                                                                                                                                                                                                                                                                                                                                                                                                                                                                                                                                                                                                                                                                                                                                                                                                                                                                                                                                                                                                                                                                                                                                                                                                                                                                                                                                                                                                                                               |                           |  |  |  |
| E                         |                               |                                    |                             |                |                                                                                                                                                                                                                                                                                                                                                                                                                                                                                                                                                                                                                                                                                                                                                                                                                                                                                                                                                                                                                                                                                                                                                                                                                                                                                                                                                                                                                                                                                                                                                                                                                                                                                                                                                                                                                                                                                                                                                                                                                                                                                                                               |                           |  |  |  |
|                           | CROSSVILLE                    | ACCESS POINT                       | CONCRETE ASH WBC06          | 12 X 24        |                                                                                                                                                                                                                                                                                                                                                                                                                                                                                                                                                                                                                                                                                                                                                                                                                                                                                                                                                                                                                                                                                                                                                                                                                                                                                                                                                                                                                                                                                                                                                                                                                                                                                                                                                                                                                                                                                                                                                                                                                                                                                                                               |                           |  |  |  |
|                           | CROSSVILLE STUDIOS            | SOHO                               | TBD                         | 3 X 6          |                                                                                                                                                                                                                                                                                                                                                                                                                                                                                                                                                                                                                                                                                                                                                                                                                                                                                                                                                                                                                                                                                                                                                                                                                                                                                                                                                                                                                                                                                                                                                                                                                                                                                                                                                                                                                                                                                                                                                                                                                                                                                                                               |                           |  |  |  |
|                           | CROSSVILLE STUDIOS            | SOHO                               | SOFT SAGE                   | 4 X 16         |                                                                                                                                                                                                                                                                                                                                                                                                                                                                                                                                                                                                                                                                                                                                                                                                                                                                                                                                                                                                                                                                                                                                                                                                                                                                                                                                                                                                                                                                                                                                                                                                                                                                                                                                                                                                                                                                                                                                                                                                                                                                                                                               |                           |  |  |  |
|                           |                               | ,                                  |                             | 1              | · · · · · · · · · · · · · · · · · · ·                                                                                                                                                                                                                                                                                                                                                                                                                                                                                                                                                                                                                                                                                                                                                                                                                                                                                                                                                                                                                                                                                                                                                                                                                                                                                                                                                                                                                                                                                                                                                                                                                                                                                                                                                                                                                                                                                                                                                                                                                                                                                         | 1                         |  |  |  |
| ALL BASE                  |                               |                                    | 1700                        |                |                                                                                                                                                                                                                                                                                                                                                                                                                                                                                                                                                                                                                                                                                                                                                                                                                                                                                                                                                                                                                                                                                                                                                                                                                                                                                                                                                                                                                                                                                                                                                                                                                                                                                                                                                                                                                                                                                                                                                                                                                                                                                                                               |                           |  |  |  |
| B-1 F                     | ROPPE                         | RUBBER WALL BASE                   | TBD                         | 4.5" HEIGHT    | ROLLED GOODS ONLY, NO 4' SECTIONS PERMITTED. STRAIGHT BASE AT CARPET, COVE BASE AT HARD FLOORING SURFACES.                                                                                                                                                                                                                                                                                                                                                                                                                                                                                                                                                                                                                                                                                                                                                                                                                                                                                                                                                                                                                                                                                                                                                                                                                                                                                                                                                                                                                                                                                                                                                                                                                                                                                                                                                                                                                                                                                                                                                                                                                    |                           |  |  |  |
| ALLCOVERING               |                               |                                    |                             |                |                                                                                                                                                                                                                                                                                                                                                                                                                                                                                                                                                                                                                                                                                                                                                                                                                                                                                                                                                                                                                                                                                                                                                                                                                                                                                                                                                                                                                                                                                                                                                                                                                                                                                                                                                                                                                                                                                                                                                                                                                                                                                                                               |                           |  |  |  |
|                           | 3M                            | DI-NOC ARCHITECTURAL FINISHES      | FW-1977                     |                | CONTACT CERTIFIED DI-NOC INSTALLER. CONTACTS: Heath Meador, Solar Vision, Inc.303-862-6376, heath.meador@coloradosolarvision.com AND Scott Walker, Hatch38, 303.359.0175 [M]   303.351.6963 [0], swalker@hatch38.com                                                                                                                                                                                                                                                                                                                                                                                                                                                                                                                                                                                                                                                                                                                                                                                                                                                                                                                                                                                                                                                                                                                                                                                                                                                                                                                                                                                                                                                                                                                                                                                                                                                                                                                                                                                                                                                                                                          |                           |  |  |  |
| 0 1                       | 1011                          | D. NOO AROTH LOTORAL I INIONEO     | I W 10//                    |                | OCONTACT SENTINES ST. NOS INCIDENCES. CONTACTO. HOURI FIGURE, INCIDENCE VIOLENTIACION CONTACTO. HOURI FIGURE VIOLENTIACON CONTACTO. HOURI FIGURE VIOLENTIACION CONTACTO. |                           |  |  |  |