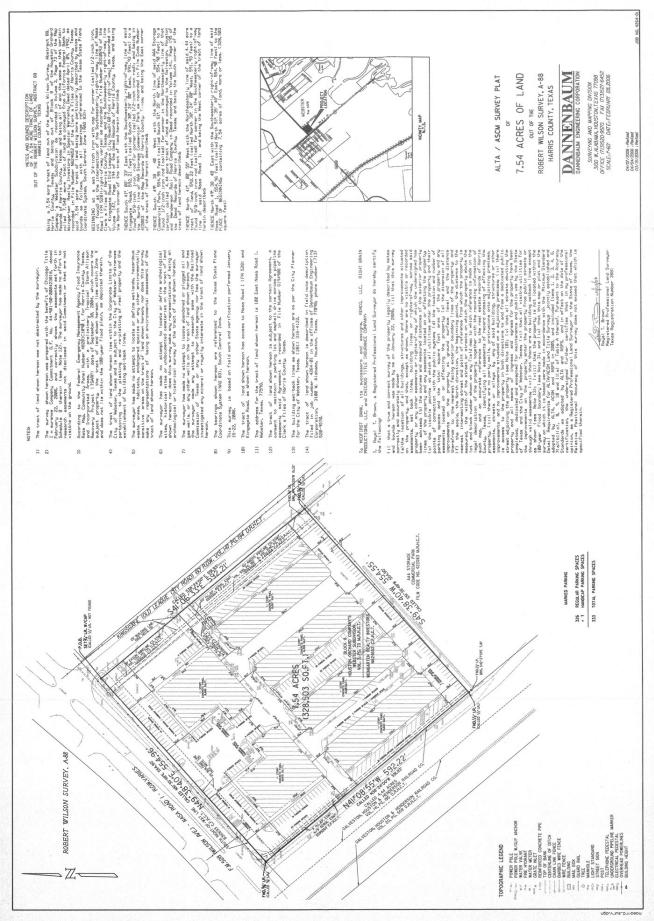

| SUITE 107-108          |                           |                       |                    |
|------------------------|---------------------------|-----------------------|--------------------|
| Term                   | 36-60 months              |                       |                    |
| HVAC                   | Office Only               |                       |                    |
| Lighting               | 2X4 Fluorescent in Office |                       |                    |
| Electrical             | Amps Unknown              |                       | No III Phase       |
| Frontage               | Facing West               | Highway 3             |                    |
| Water                  | Part of CAM               | 2 inch water line     | No sprinkler       |
| Break Bar              | Yes - In Office Area      |                       |                    |
| Restroom               | 2 Restrooms               | One Shower            |                    |
| Layout                 | Large Open Warehouse      |                       |                    |
| Ceiling                | 13 ft in Warehouse        |                       |                    |
| Outside Doors          | 2 Front Glass Doors       | 3 Overhead Doors      | 5 Back Metal Doors |
| Outside Greenspace     | Service Alley             | 18 Wheeler Accessible |                    |
| Tenant Paid Utilities  | Electricity/Trash         | Internet Provider     |                    |
| Previous Tenant        | Gym                       | Terminix Leasing      | Month to Month     |
| Free Rent - TI Dollars | 30-90 days                | TI Dollars - Yes      |                    |
| Year Built             | 1985                      | Suite Update 2020     |                    |
| Total Building         | 112,590 sq. ft.           | Six buildings         | 60+/- suites       |
| Total Land Parking     | 7.540 acres               | 333 Parking Spaces    |                    |

#### NASA BUSINESS CENTER - Survey