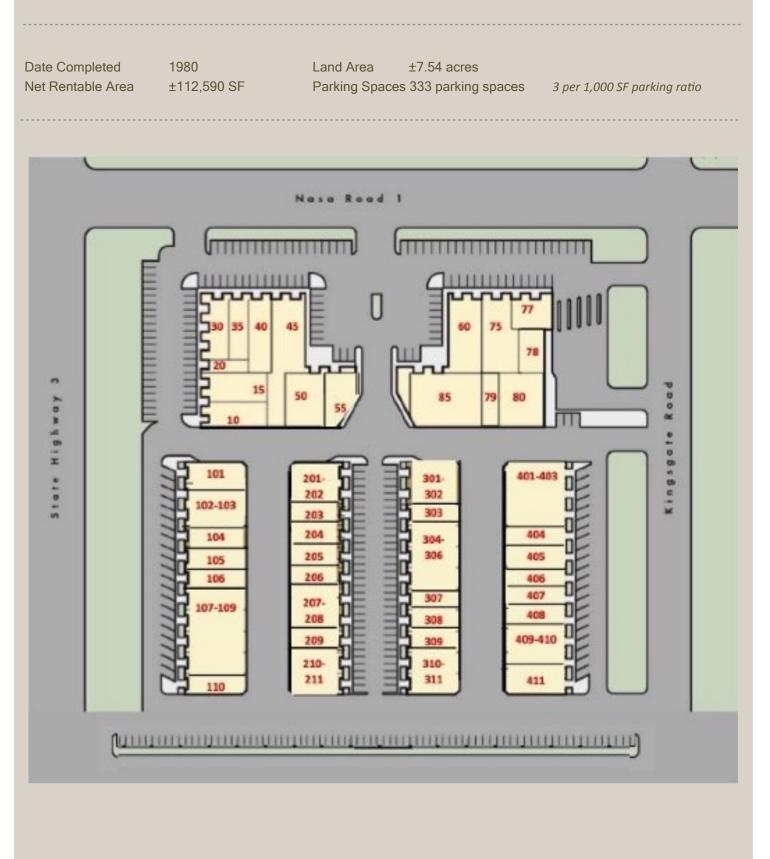

| SUITE 107-108          |                           |                       |                    |
|------------------------|---------------------------|-----------------------|--------------------|
| Term                   | 36-60 months              |                       |                    |
| HVAC                   | Office Only               |                       |                    |
| Lighting               | 2X4 Fluorescent in Office |                       |                    |
| Electrical             | Amps Unknown              |                       | No III Phase       |
| Frontage               | Facing West               | Highway 3             |                    |
| Water                  | Part of CAM               | 2 inch water line     | No sprinkler       |
| Break Bar              | Yes - In Office Area      |                       |                    |
| Restroom               | 2 Restrooms               | One Shower            |                    |
| Layout                 | Large Open Warehouse      |                       |                    |
| Ceiling                | 13 ft in Warehouse        |                       |                    |
| Outside Doors          | 2 Front Glass Doors       | 3 Overhead Doors      | 5 Back Metal Doors |
| Outside Greenspace     | Service Alley             | 18 Wheeler Accessible |                    |
| Tenant Paid Utilities  | Electricity/Trash         | Internet Provider     |                    |
| Previous Tenant        | Gym                       | Terminix Leasing      | Month to Month     |
| Free Rent - TI Dollars | 30-90 days                | TI Dollars - Yes      |                    |
| Year Built             | 1985                      | Suite Update 2020     |                    |
| Total Building         | 112,590 sq. ft.           | Six buildings         | 60+/- suites       |
| Total Land Parking     | 7.540 acres               | 333 Parking Spaces    |                    |

#### NASA BUSINESS CENTER

Nasa Business Center is a six-building business complex that is located on the corner of Nasa Parkway and Highway 3 in the heart of the NASA/Clear Lake Medical Center commerce area in Webster (Clear Lake), Texas. The Property was built in 1980 and has spaces starting at 1,525 square feet in size and up. The Property offers tenant office suites, retail spaces, and office-warehouse space featuring 12 ft. clearance heights in the warehouse and grade level loading.