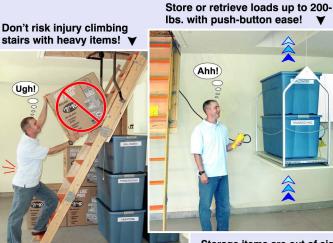

Versa Lift eliminates the danger of carrying storage items up steep, shaky ladders. You need only press a switch on the hand-held remote to magically transport heavy loads either to or from the attic ... It's so easy, Versa Lift actually makes organizing and storage fun!

Ugh!

huge hidden storeroom with just some plywood decking and the award winning Versa Lift ultimate storage system!

Versa-Rail

Versa Lift

Here are just a few of the countless clutter items you can store out of sight and get back in seconds when you need them: ▼

Storage items are out of sight, but within easy reach!

The Versa Lift will make your attic space into your own private mini-storage. Now you can get completely organized while Versa Lift takes care of all the heavy lifting!