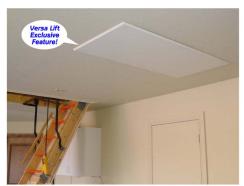

The Versa Lift's unique *Level-Up*<sup>™</sup> system closes the ceiling port while raising the platform flush with the upper floor, so you can just slide cargo on or off the platform! Versa Lift installs in a new framed opening like the one used for a folding attic ladder.

Versa Lift Auto-Close<sup>™</sup> seals the ceiling opening and automatically adjusts for joist heights to 18".

Building codes require safety railings on stairways and landings in the home. However, the attic ladder landing has been ignored and left unprotected by home builders and code inspectors for years.