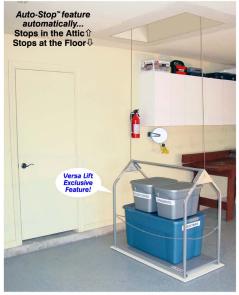

Versa Lift eliminates the danger of carrying storage items up steep, shaky ladders. You need only press a switch on the hand-held remote to magically transport heavy loads either to or from the attic ... It's so easy, Versa Lift actually makes organizing and storage fun!

Storage items are out of sight, but within easy reach!

The Versa Lift will make your attic space into your own private mini-storage. Now you can get completely organized while Versa Lift takes care of all the heavy lifting!

The Versa Lift's unique *Level-Up*<sup>™</sup> system closes the ceiling port while raising the platform flush with the upper floor, so you can just slide cargo on or off the platform! Versa Lift installs in a new framed opening like the one used for a folding attic ladder.