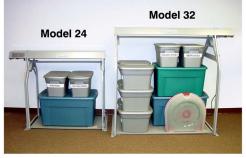

## Versa Lift

**Specifications** Model Designates **Remote Control:** 24 or 32 15-ft. corded Wireless 24W or 32W Floor-to-Floor Standard (no suffix) 8-11 ft. Lifting Range: High (suffix H) 11-14 ft. Extra High (suffix HX) 14-20 ft. (Model # Suffix) Specifications Model 24 Model 32 Weight Capacity: 200 lbs. max. 250 lbs. max. Load Capacity: 151/2 Cu. Ft. 35 Cu. Ft. Platform ID: (WxLxH) 203/4 x 44 x 39" 28<sup>3</sup>/<sub>4</sub> x 56 x 52<sup>3</sup>/<sub>4</sub> Power Head: (WxLxH) 26 x 57 x 461/4" 34 x 69 x 60" Vertical Space: (Attic) 47" Min. 60" Min. 22½ x 46½" Opening Size: (I.D.) 30½ x 58½" Shipping Wt: 170 lbs. 206 lbs. Specifications (Common to All Models) Max Joist Height: 18" (for Auto-Close™ Feature) 8" per sec (8-ft in 12 sec) Lift Speed: