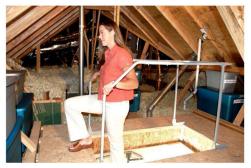

Ugh!

huge hidden storeroom with just some plywood decking and the award winning Versa Lift ultimate storage system!

Versa-Rail

Versa Lift

Here are just a few of the countless clutter items you can store out of sight and get back in seconds when you need them: ▼

Develop your home's hidden assets: convert your attic into a

Ice Chests, Camping Gear

Wheels & Tires

Auto Ramps and Tools Lawn Chairs, Planter Pots

Versa Lift" - Winner of the prestigious Popular Mechanics Editors Choice Award!

Storage items are out of sight, but within easy reach!

The Versa Lift will make your attic space into your own private mini-storage. Now you can get completely organized while Versa Lift takes care of all the heavy lifting!