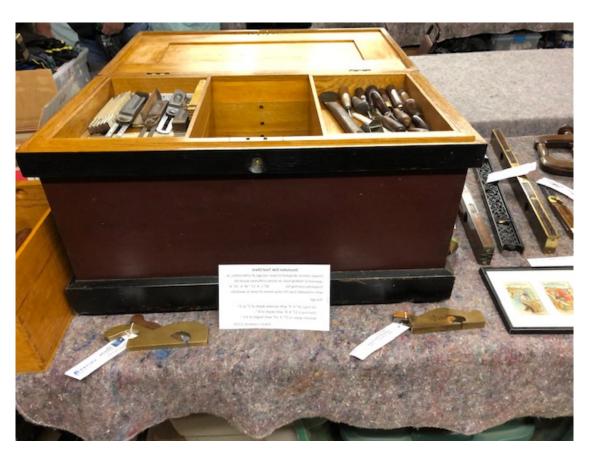

Dovetailed Oak Tool Chest  $30^{\circ}$ L x  $17^{\circ}$ W x  $14^{\circ}$ H Chest + Contents \$525 Unique interior designed to favor storage of collectables