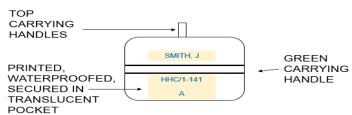

thorized to order boonie caps). Boonie caps will be packed but will only be worn when authorized by 41 BDE CSM.

All Items highlighted yellow must be available for NODE assignments and NODE duties for box preperation.

## Marking SOP:

#### BATTALION MARKINGS SOP **HOUSTON GREEN (1 STRIPE)** AUSTIN BLUE (1 STRIPE) **BOWIE BLUE (2 STRIPES)** CROCKET **BLUE (3 STRIPES)** DEFENDER RED (1 STRIPE) GOLIAD BLACK (1 STRIPE)



## OLD DUFFLE

Last Name. First Initial Unit designation Bag Description (A or B) (Marking IAW BN markings SOP)



<u>Duffel Bag</u>: Duffel bag carrying handles will be marked with colored tape. The duffel bags are marked on the bottom with a painted sand colored background, 1-inch stenciled blue lettering, and the information is in the following order:

## **NEW DUFFLE**