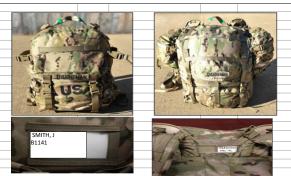

## OLD DUFFLE

Last Name. First Initial Unit designation Bag Description (A or B) (Marking IAW BN markings SOP)

<u>Duffel Bag</u>: Duffel bag carrying handles will be marked with colored tape. The duffel bags are marked on the bottom with a painted sand colored background, 1-inch stenciled blue lettering, and the information is in the following order: