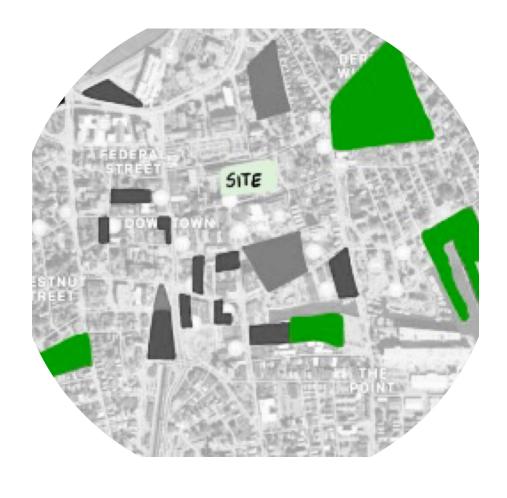

# **SITE INFORMATION**

2 acre parking lot, 4 streets surrounding the area

Federal Street (N), St. Peter Street (E), Washington Street (W), Church Street (S) Surrounded by Local Restaurants, Historical Sites, and Attractions Close proximity to Downtown Salem