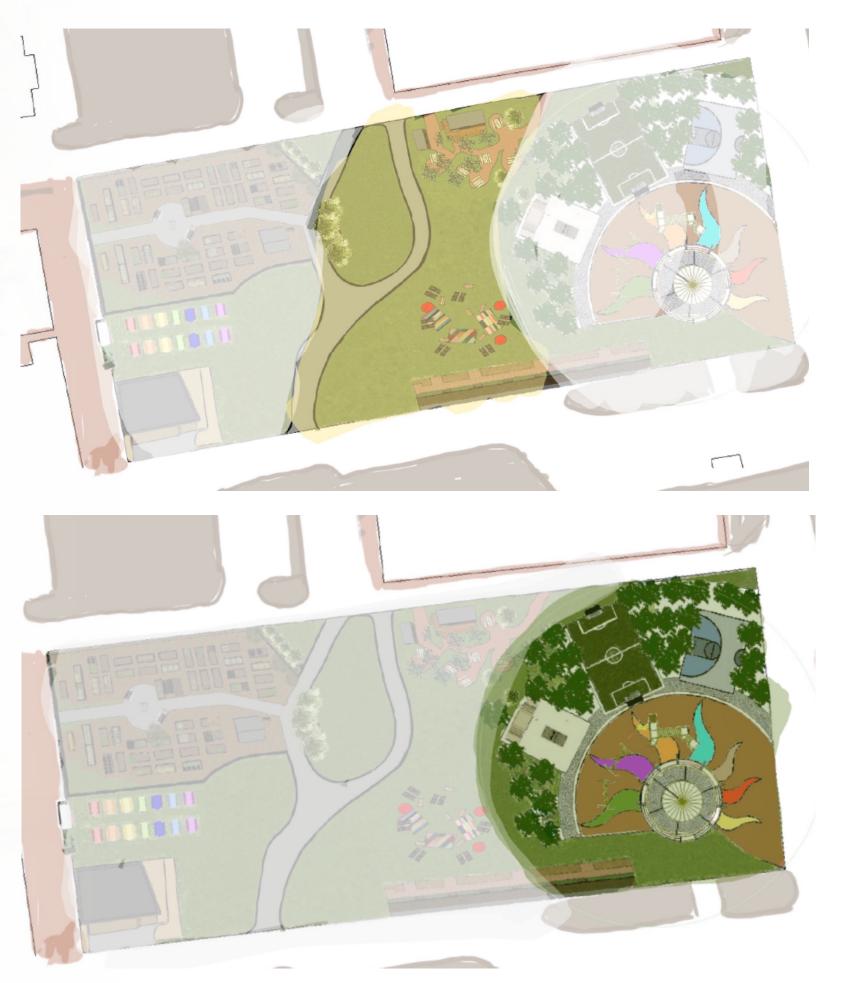

## **PROGRAM ELEMENTS:**

### **RESPITE & RELAX**

Grassy Area for Yoga Chairs and bean bags Corn hole area for connection Pop up cafe with outdoor tables

### PLAY & ACTIVITY

Playground for children Skate Park Basketball Court Soccer Field

### **FOOD & CONNECTIVITY**

Community garden Pop up cafe Food truck option with picnic style dining Farmer's market