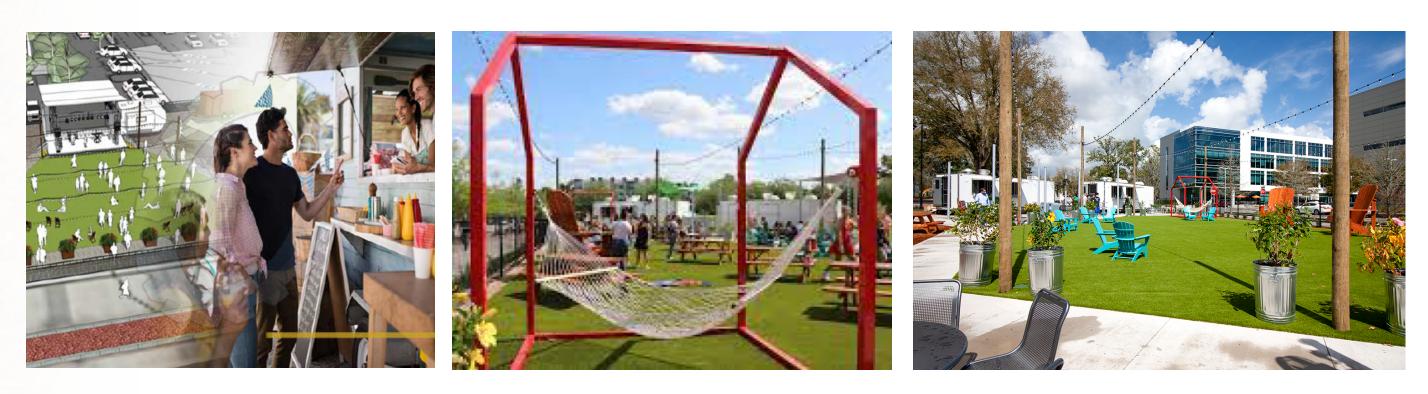

ture's geometry, the park features a play-space for children, sports fields for the public, healthy eating options, and a community garden with a year-round farmer's market.

### **DESIGN GOALS:**

--> Attract visitors of all ages --> Local, healthy food options --> Encourage physical activity with fields & sports courts --> Engage children in play --> Support community gathering --> Increase access to fresh vegetables with

community garden --> Connect community with healthy habits

# **SITE INFORMATION**

2 acre parking lot, 4 streets surrounding the area

Federal Street (N), St. Peter Street (E), Washington Street (W), Church Street (S) Surrounded by Local Restaurants, Historical Sites, and Attractions Close proximity to Downtown Salem

## **PROGRAM ELEMENTS:**



# **CIRCULATION:**





MAUDE GORMAN ADV. SPATIAL DESIGN **STUDIO II SPRING 2022** 

### BLOCK ANALYSIS





### **RESPITE & RELAX**

Grassy Area for Yoga Chairs and bean bags Corn hole area for connection Pop up cafe with outdoor tables

### PLAY & ACTIVITY

Playground for children Skate Park Basketball Court Soccer Field

### PRECEDENT: Midpoint Park, Gainesville, Florida



### PARKS

ATHLETIC FIELDS







### **FOOD & CONNECTIVITY**

Community garden Pop up cafe Food truck option with picnic style dining Farmer's market

### HEALTHY COMMUNITY

Athletic fields to encourage physical activity Community garden to increase access to healthy fruits and vegetables Sports courts to engage various interests

RECREATION

RESTAURANT



PLAYGROUND, SPORTS COURT, SPORTS FIELD, SKATE PARK, FARMERS MARKET, COMMUNITY GARD