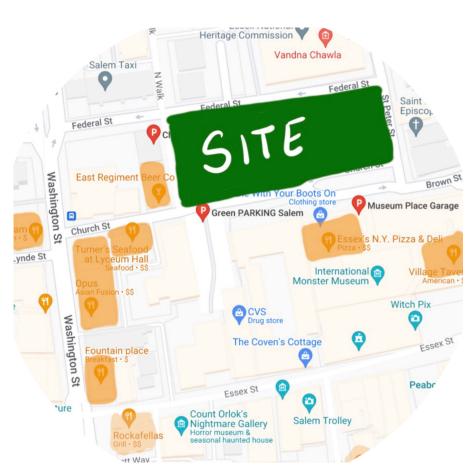

# **SITE INFORMATION**

2 acre parking lot, 4 streets surrounding the area

Federal Street (N), St. Peter Street (E), Washington Street (W), Church Street (S) Surrounded by Local Restaurants, Historical Sites, and Attractions Close proximity to Downtown Salem