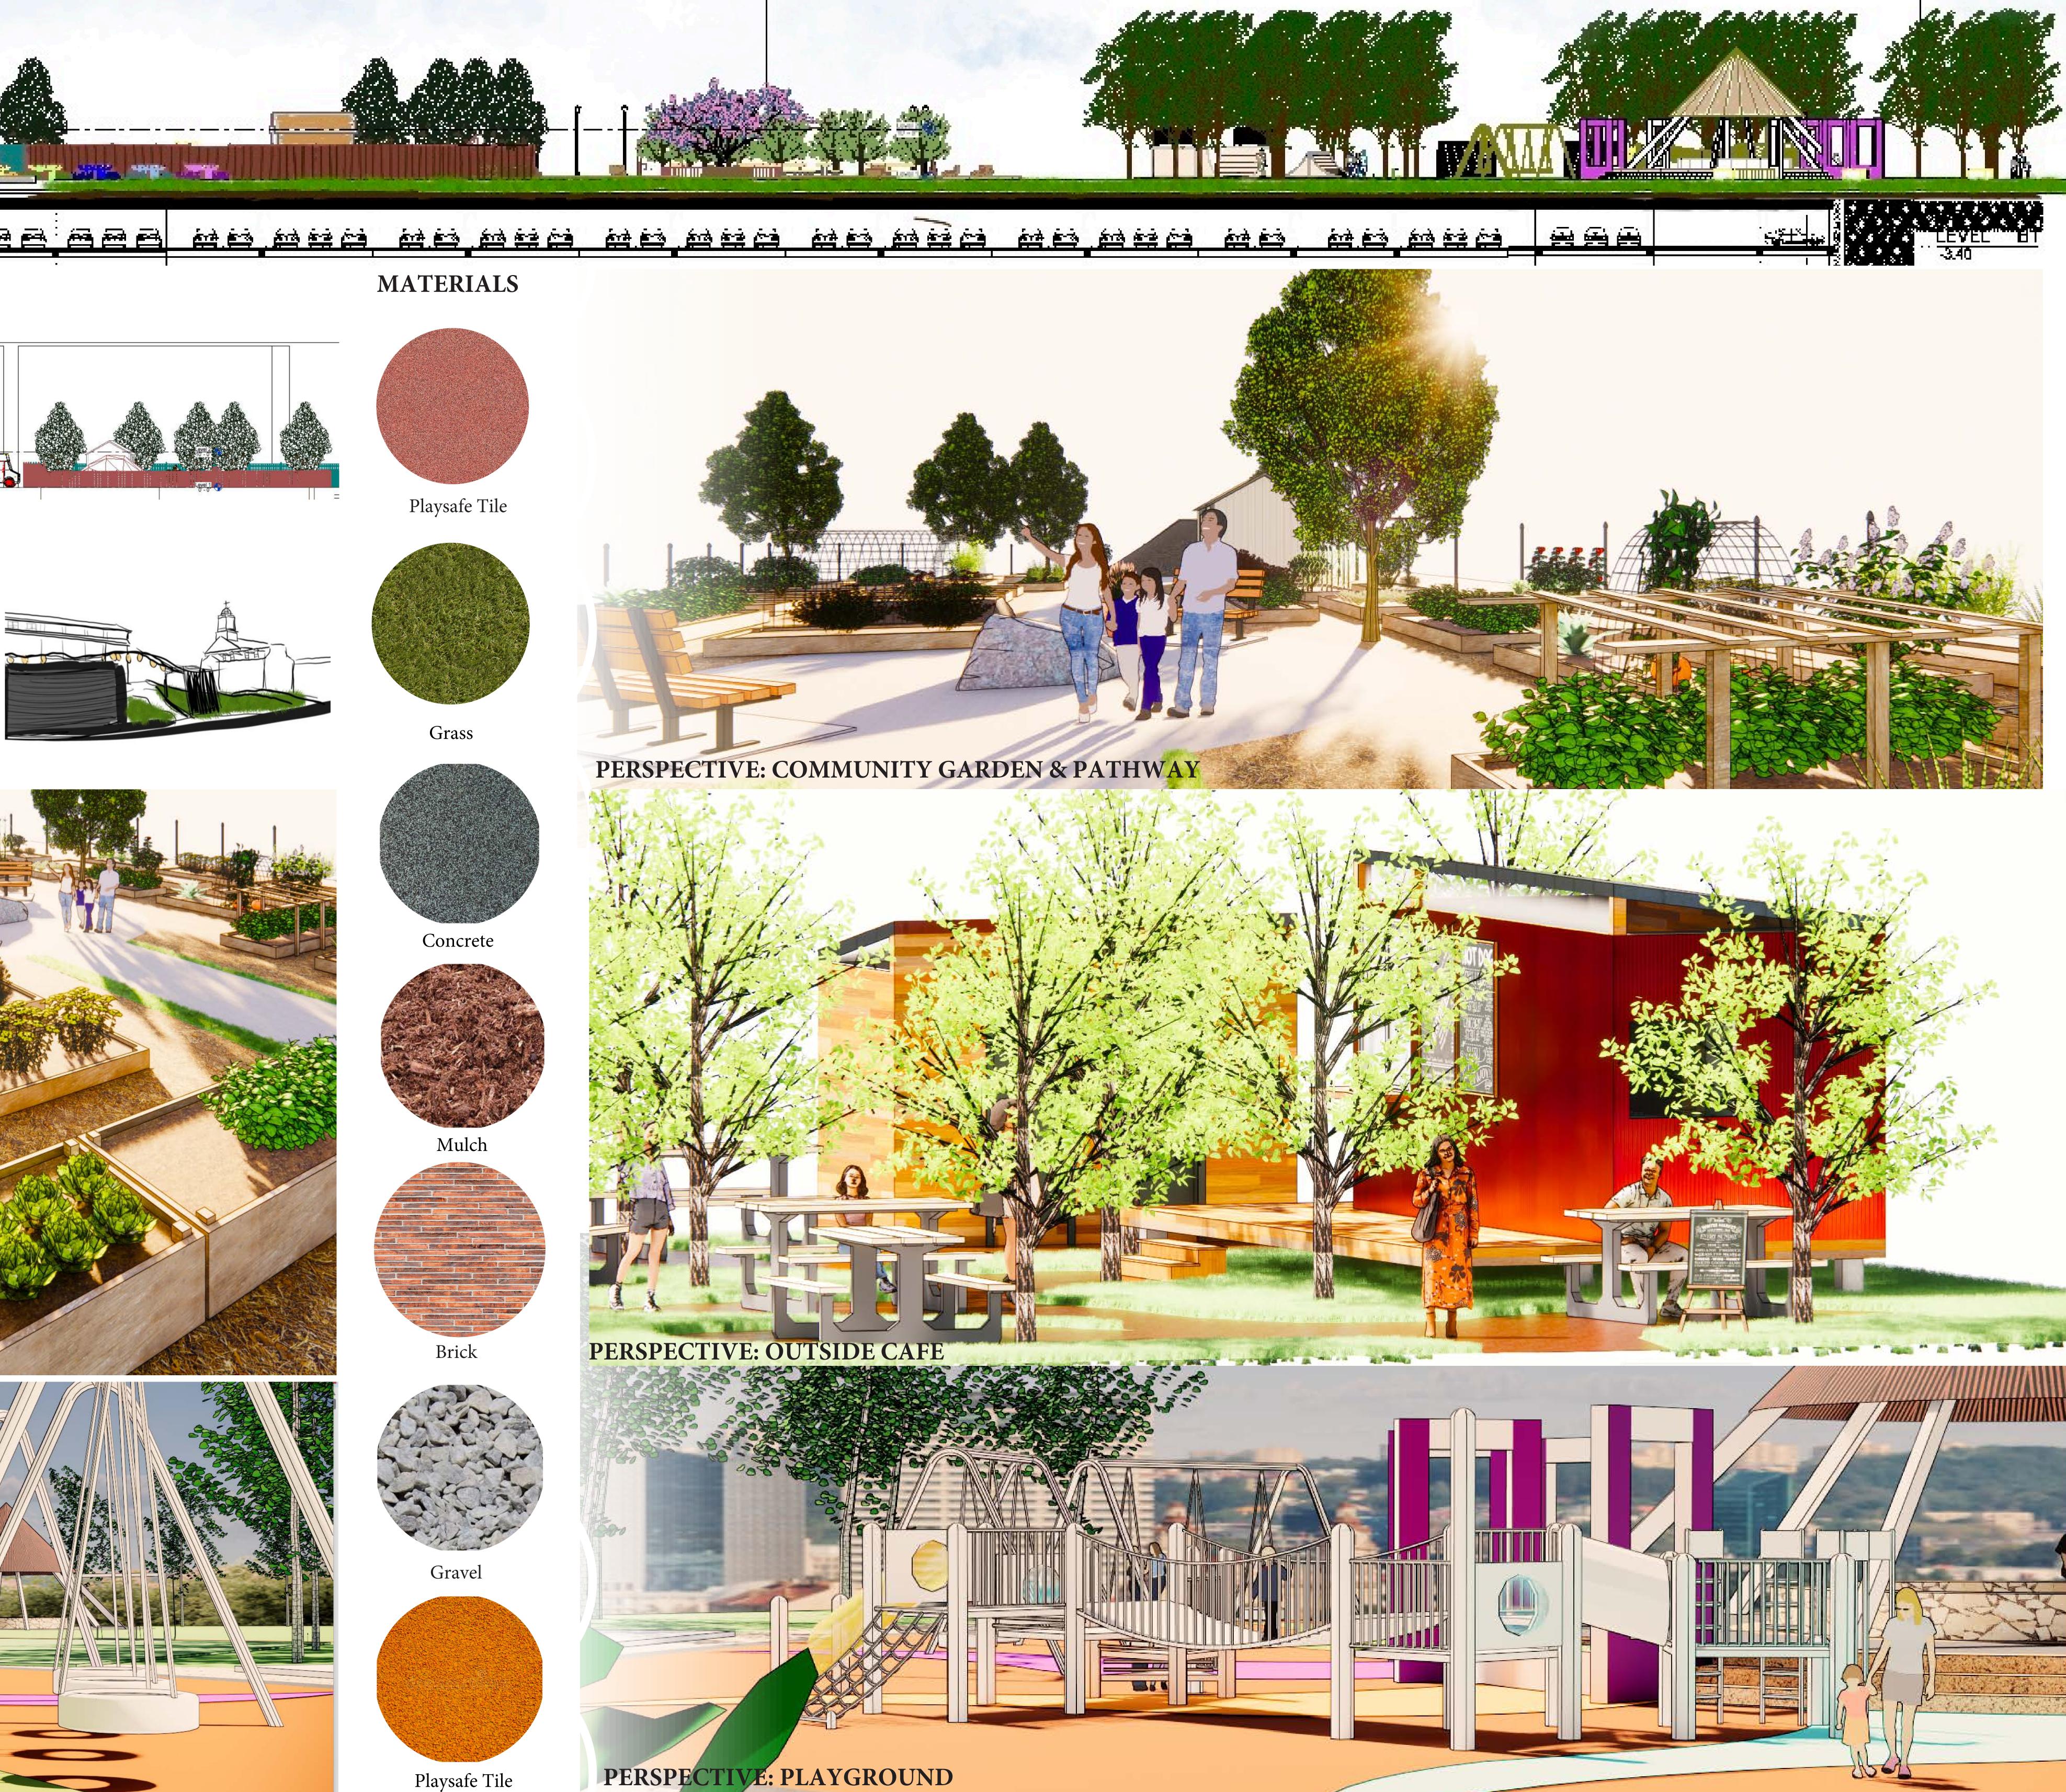

### **RESPITE & RELAX**

Grassy Area for Yoga Chairs and bean bags Corn hole area for connection Pop up cafe with outdoor tables

### PLAY & ACTIVITY

Playground for children Skate Park Basketball Court Soccer Field

### **FOOD & CONNECTIVITY**

Community garden Pop up cafe Food truck option with picnic style dining Farmer's market

### HEALTHY COMMUNITY

Athletic fields to encourage physical activity Community garden to increase access to healthy fruits and vegetables Sports courts to engage various interests

RECREATION

RESTAURANT

PLAYGROUND, SPORTS COURT, SPORTS FIELD, SKATE PARK, FARMERS MARKET, COMMUNITY GARDEN, CAFE AND FOOD TRUCK