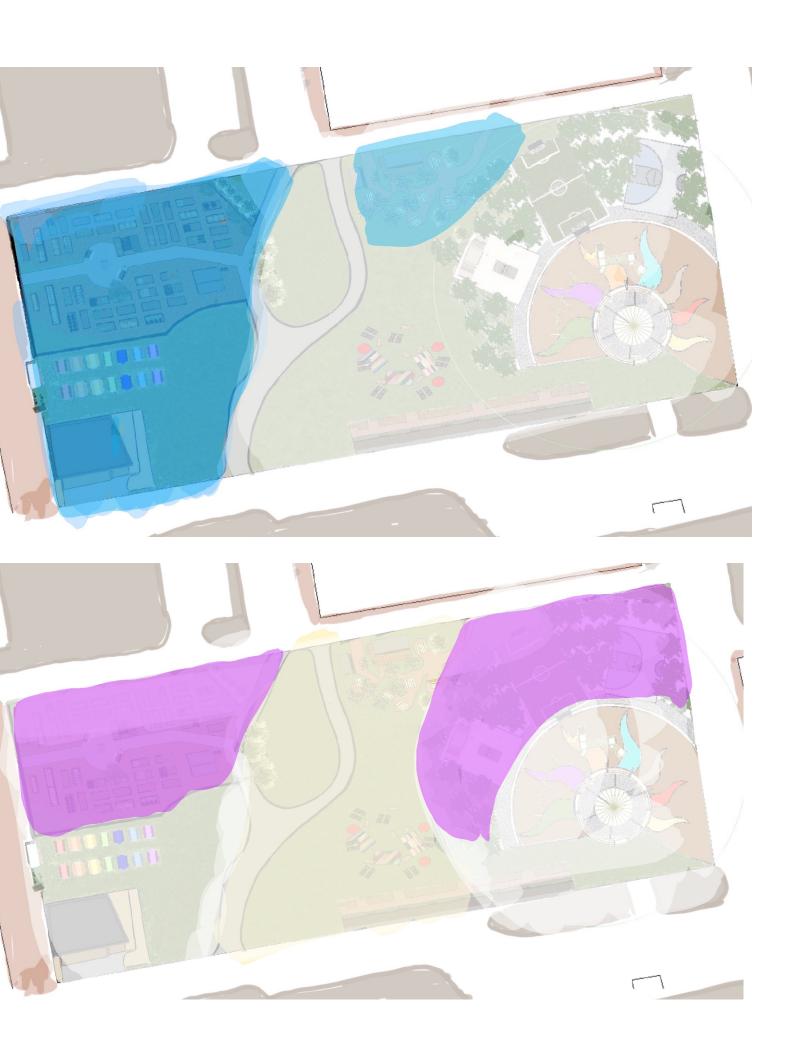

rease access to fresh vegetables with

community garden --> Connect community with healthy habits

# **SITE INFORMATION**

2 acre parking lot, 4 streets surrounding the area

Federal Street (N), St. Peter Street (E), Washington Street (W), Church Street (S) Surrounded by Local Restaurants, Historical Sites, and Attractions Close proximity to Downtown Salem

## **PROGRAM ELEMENTS:**



# **CIRCULATION:**





MAUDE GORMAN ADV. SPATIAL DESIGN **STUDIO II SPRING 2022** 

### BLOCK ANALYSIS





### **RESPITE & RELAX**

Grassy Area for Yoga Chairs and bean bags Corn hole area for connection Pop up cafe with outdoor tables

### PLAY & ACTIVITY

Playground for children Skate Park Basketball Court Soccer Field

### PRECEDENT: Midpoint Park, Gainesville, Florida



### PARKS

ATHLETIC FIELDS







### **FOOD & CONNECTIVITY**

Community garden Pop up cafe Food truck option with picnic style dining Farmer's market

### HEALTHY COMMUNITY

Athletic fields to encourage physical activity Community garden to increase access to healthy fruits and vegetables Sports courts to engage various interests

RECREATION

RESTAURANT



PLAYGROUND, SPORTS COURT, SPORTS FIELD, SKATE PARK, FARMERS MARKET, COMMUNITY GARDEN, CAFE AND FOOD TRUCK