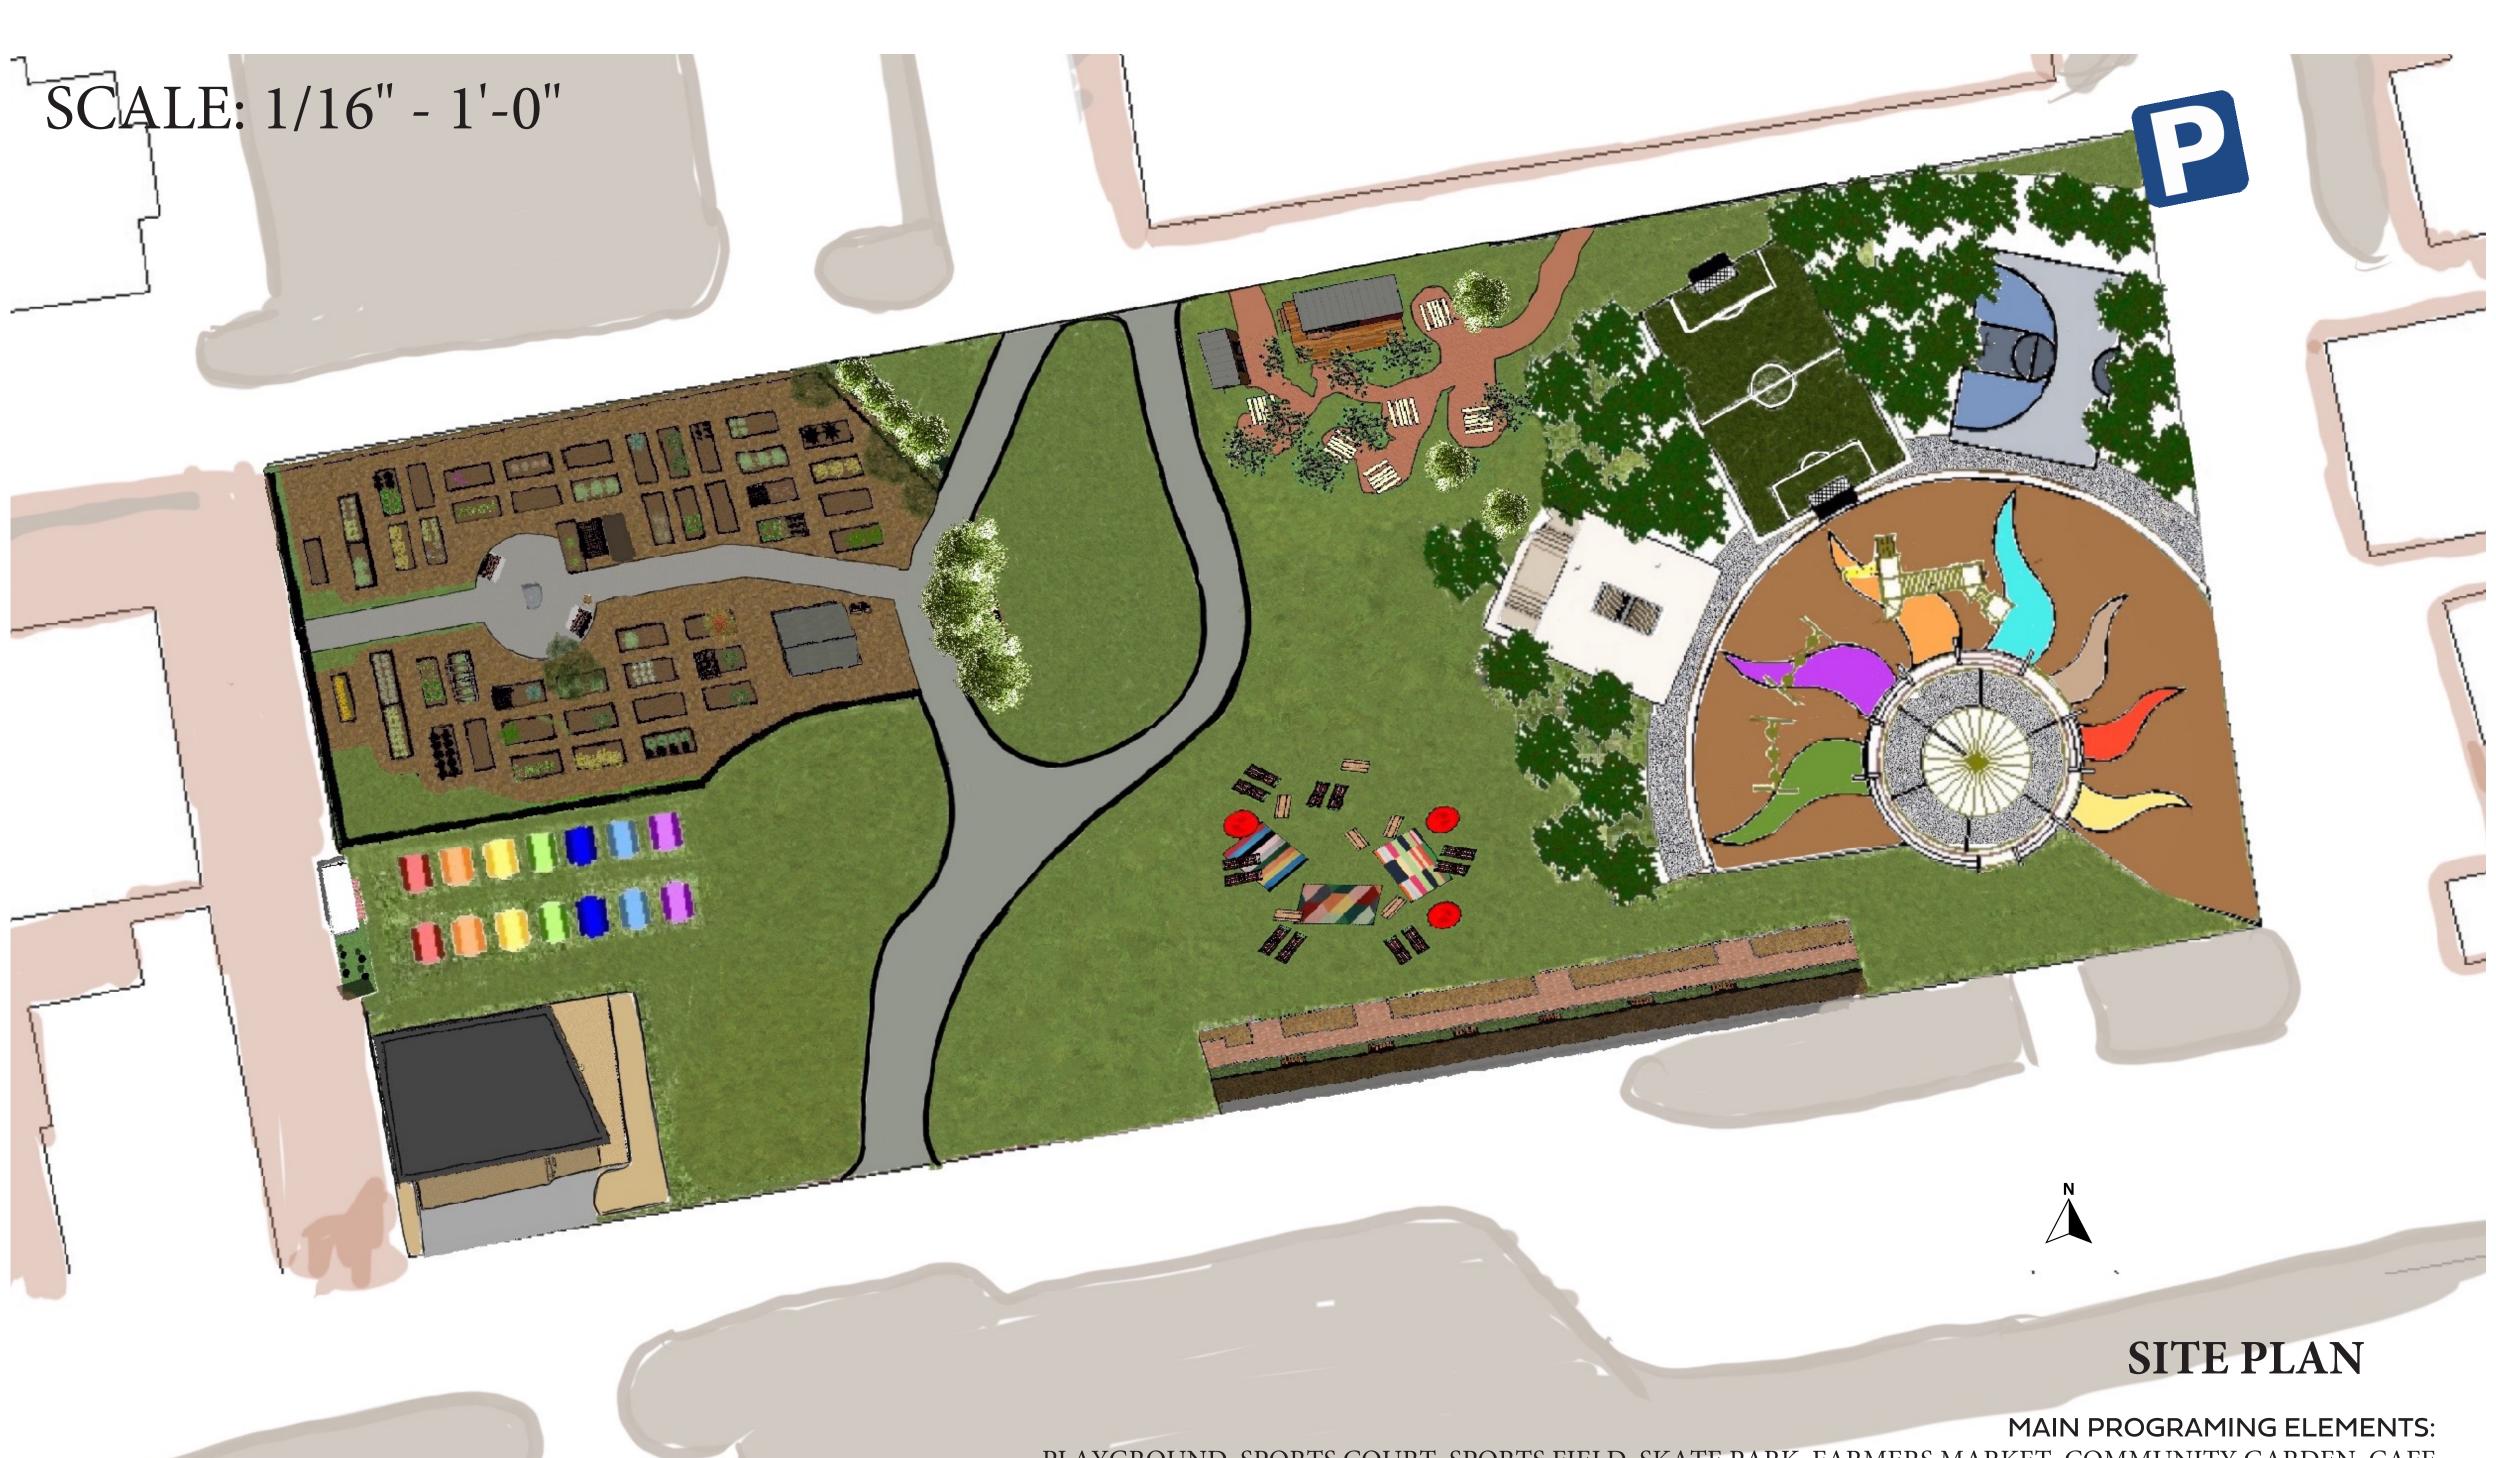

## **PROGRAM ELEMENTS:**

### **RESPITE & RELAX**

Grassy Area for Yoga Chairs and bean bags Corn hole area for connection Pop up cafe with outdoor tables

### PLAY & ACTIVITY

Playground for children Skate Park Basketball Court Soccer Field

### **FOOD & CONNECTIVITY**

Community garden Pop up cafe Food truck option with picnic style dining Farmer's market

### HEALTHY COMMUNITY

Athletic fields to encourage physical activity Community garden to increase access to healthy fruits and vegetables Sports courts to engage various interests

RECREATION

RESTAURANT

PLAYGROUND, SPORTS COURT, SPORTS FIELD, SKATE PARK, FARMERS MARKET, COMMUNITY GARDEN, CAFE AND FOOD TRUCK