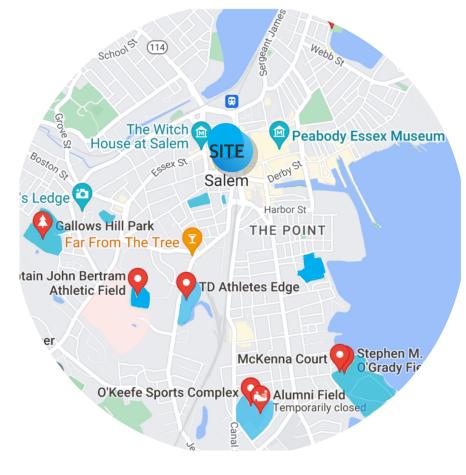

Increase access to fresh vegetables with

community garden --> Connect community with healthy habits

# **SITE INFORMATION**

2 acre parking lot, 4 streets surrounding the area

Federal Street (N), St. Peter Street (E), Washington Street (W), Church Street (S) Surrounded by Local Restaurants, Historical Sites, and Attractions Close proximity to Downtown Salem

## **PROGRAM ELEMENTS:**



# **CIRCULATION:**





MAUDE GORMAN ADV. SPATIAL DESIGN **STUDIO II SPRING 2022** 

### BLOCK ANALYSIS





### **RESPITE & RELAX**

Grassy Area for Yoga Chairs and bean bags Corn hole area for connection Pop up cafe with outdoor tables

### PLAY & ACTIVITY

Playground for children Skate Park Basketball Court Soccer Field

### PRECEDENT: Midpoint Park, Gainesville, Florida



### PARKS

ATHLETIC FIELDS







### **FOOD & CONNECTIVITY**

Community garden Pop up cafe Food truck option with picnic style dining Farmer's market

### HEALTHY COMMUNITY

Athletic fields to encourage physical activity Community garden to increase access to healthy fruits and vegetables Sports courts to engage various interests

RECREATION

RESTAURANT



PLAYGROUND, SPORTS COURT, SPORTS FIELD, SKATE PARK, FARMERS MARKET, COMMUNITY GARDEN, CAFE AND FOOD TRUCK