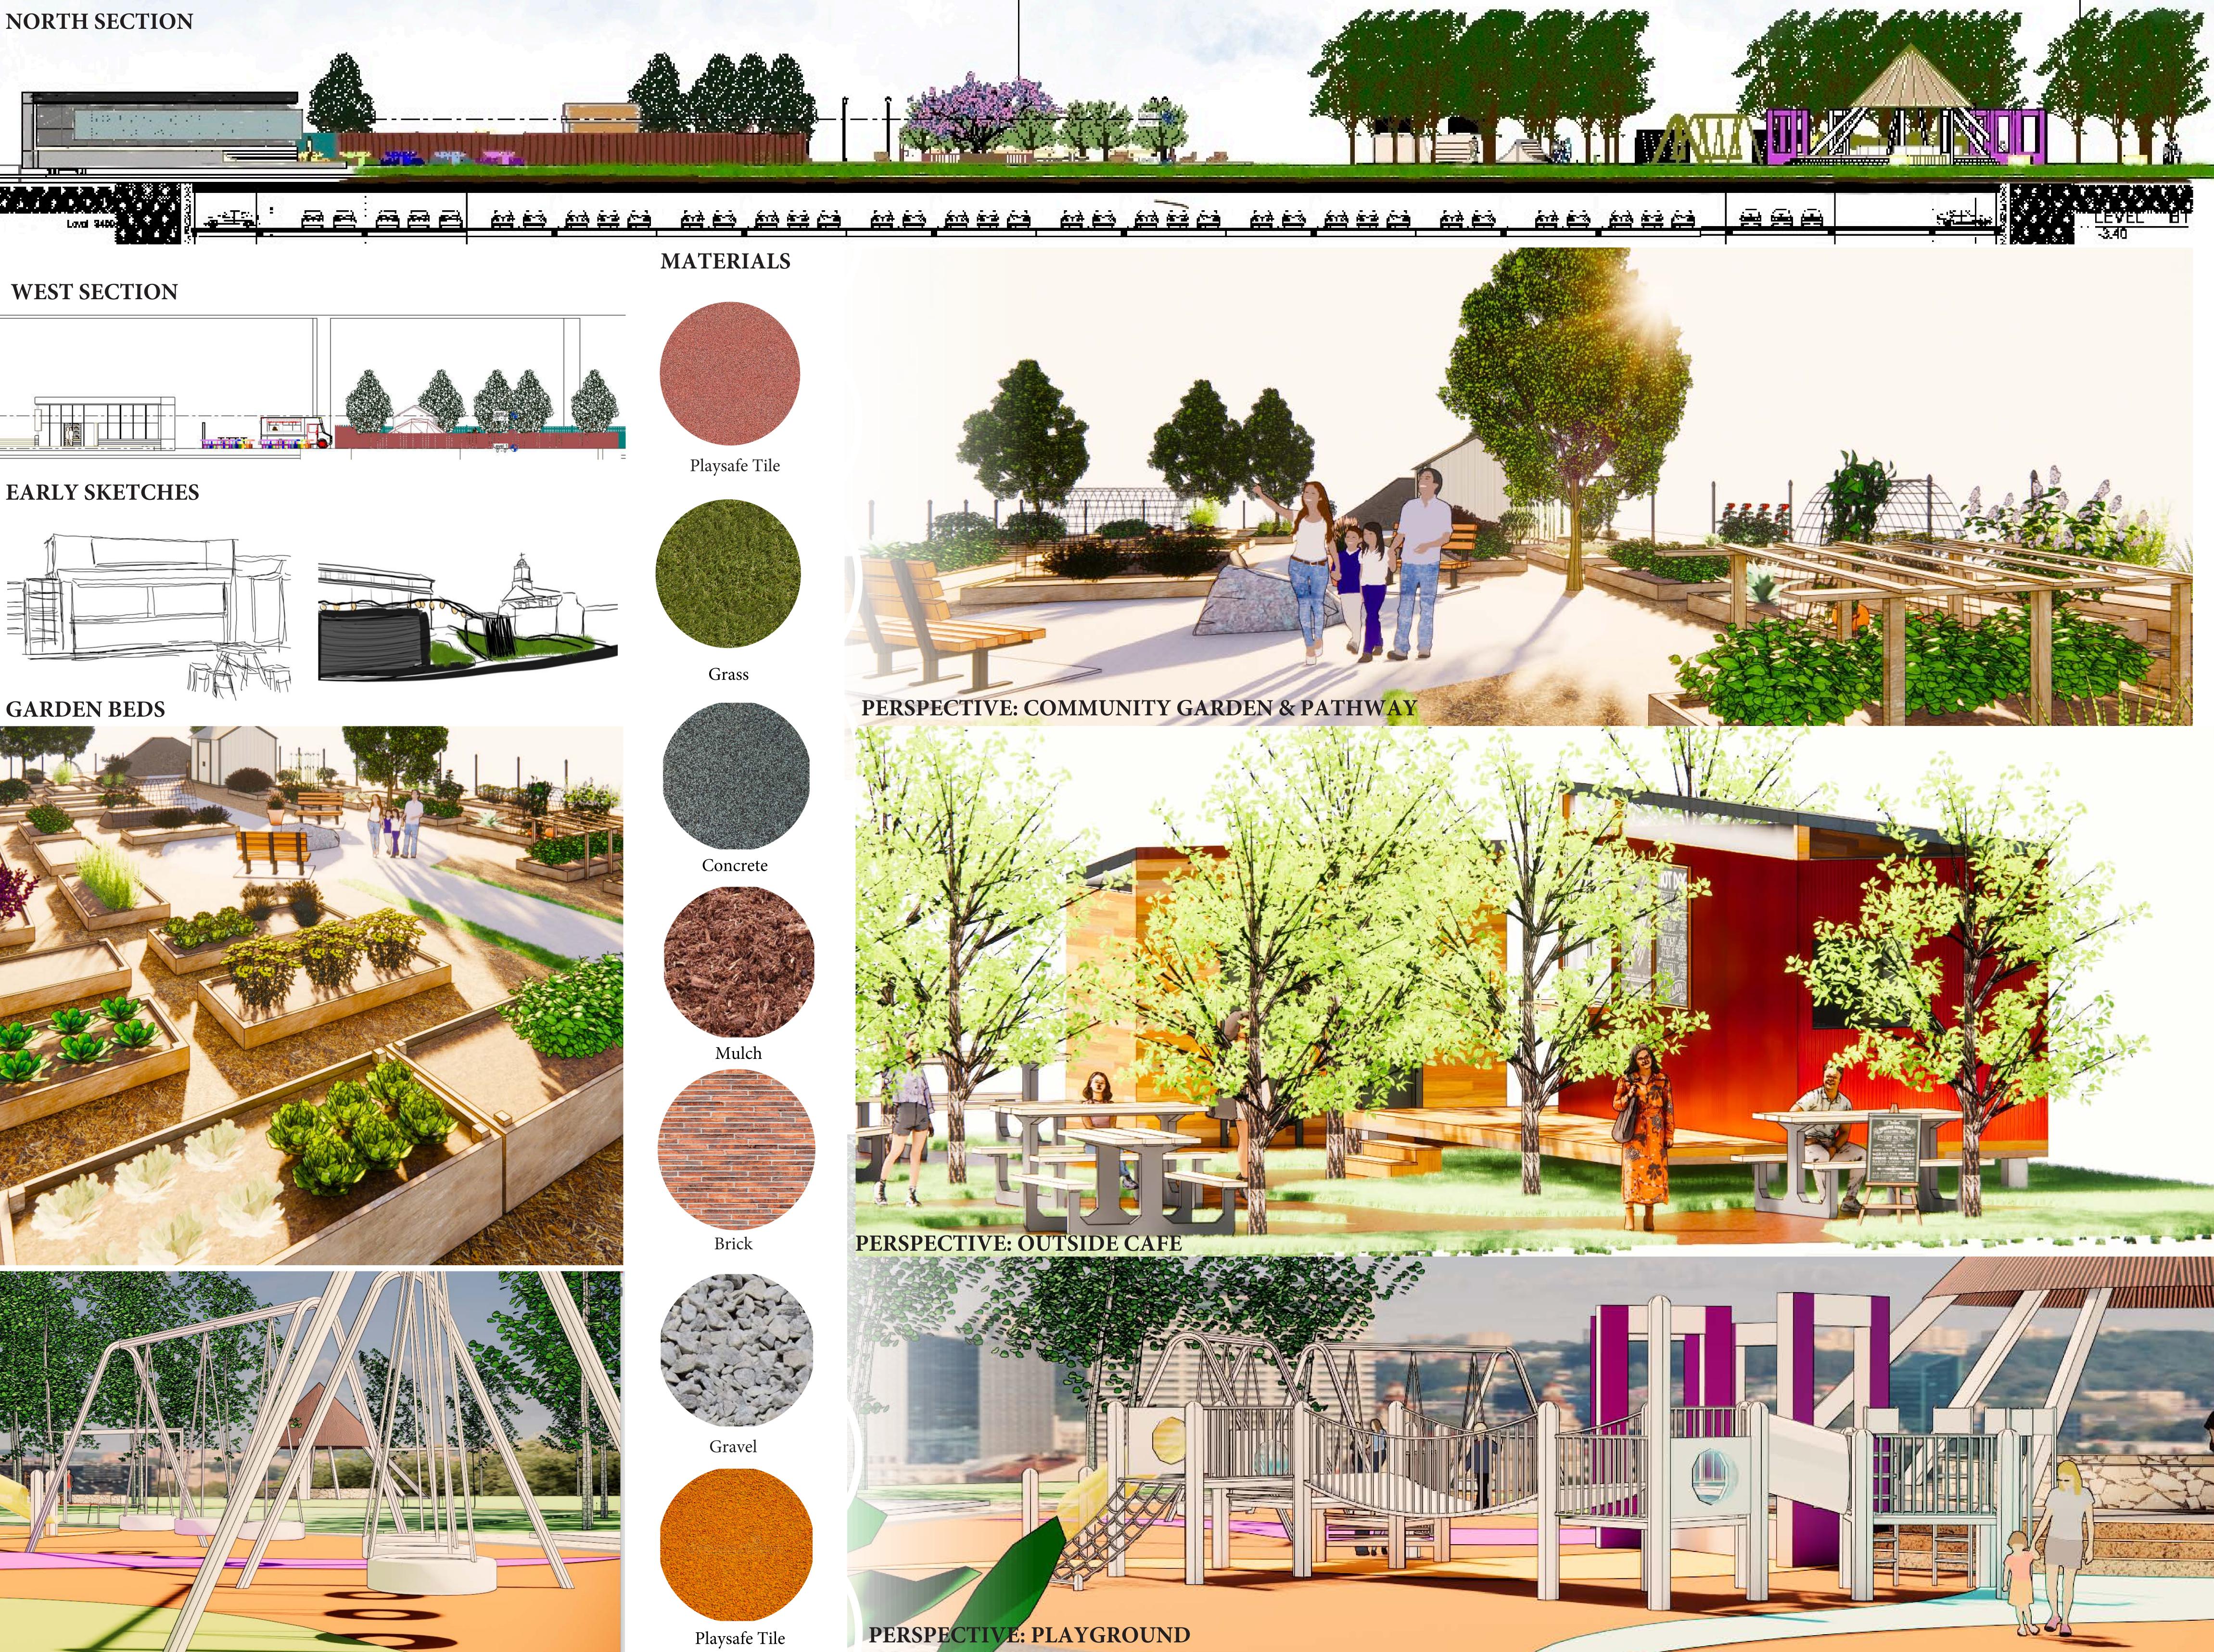

### **RESPITE & RELAX**

Grassy Area for Yoga Chairs and bean bags Corn hole area for connection Pop up cafe with outdoor tables

### PLAY & ACTIVITY

Playground for children Skate Park Basketball Court Soccer Field

### **FOOD & CONNECTIVITY**

Community garden Pop up cafe Food truck option with picnic style dining Farmer's market

### HEALTHY COMMUNITY

Athletic fields to encourage physical activity Community garden to increase access to healthy fruits and vegetables Sports courts to engage various interests

RECREATION

RESTAURANT

PLAYGROUND, SPORTS COURT, SPORTS FIELD, SKATE PARK, FARMERS MARKET, COMMUNITY GARDEN, CAFE AND FOOD TRUCK