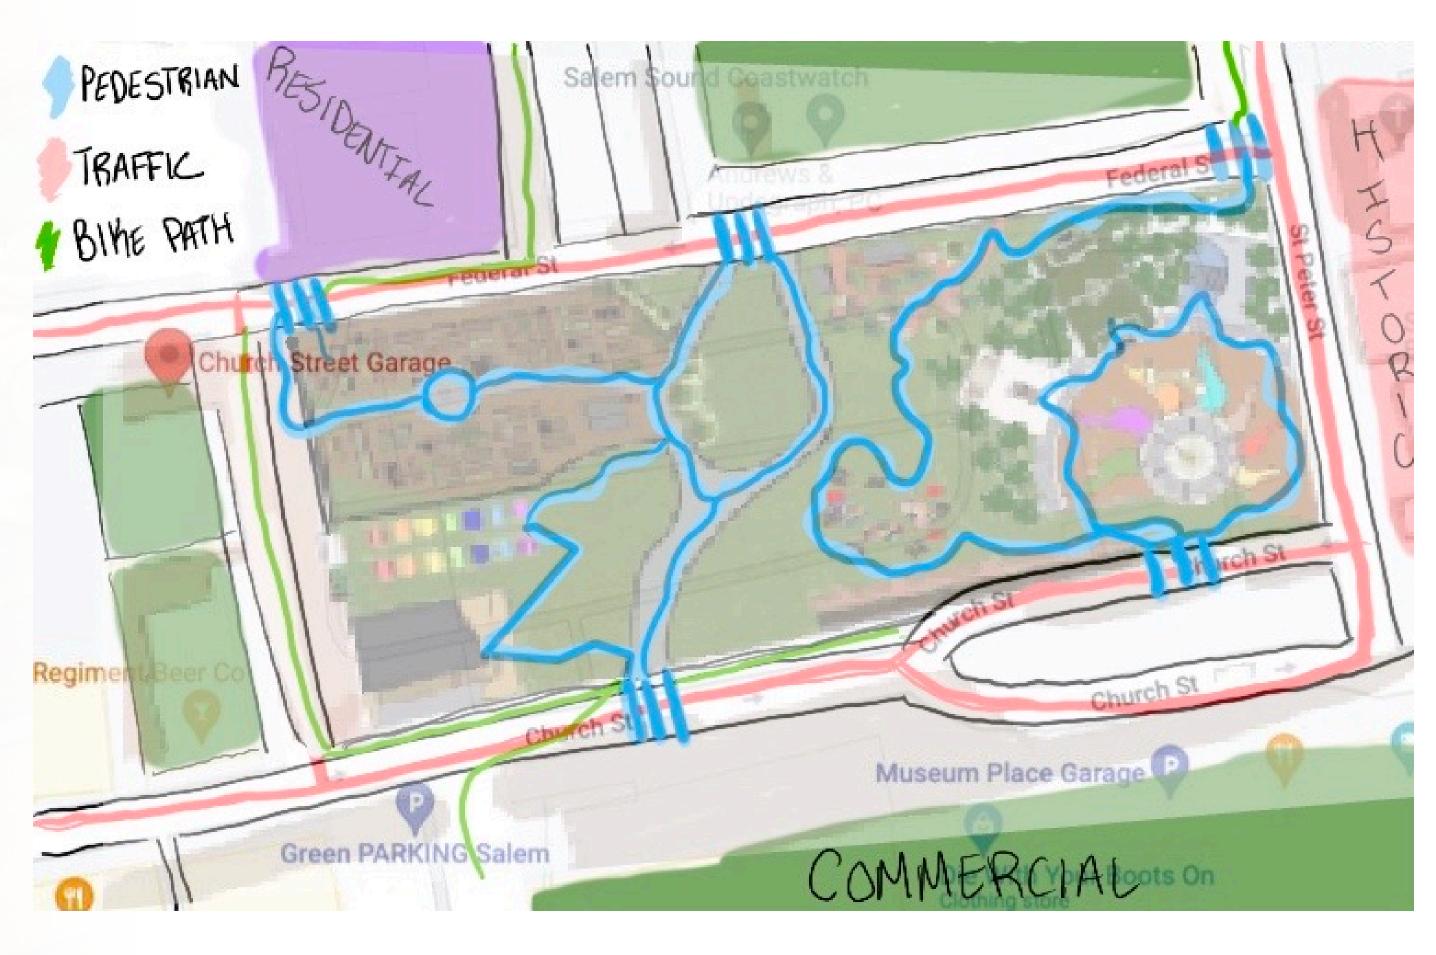

nature's geometry, the park features a play-space for children, sports fields for the public, healthy eating options, and a community garden with a year-round farmer's market.

### **DESIGN GOALS:**

--> Attract visitors of all ages --> Local, healthy food options --> Encourage physical activity with fields & sports courts --> Engage children in play --> Support community gathering --> Increase access to fresh vegetables with

community garden --> Connect community with healthy habits

# **SITE INFORMATION**

2 acre parking lot, 4 streets surrounding the area

Federal Street (N), St. Peter Street (E), Washington Street (W), Church Street (S) Surrounded by Local Restaurants, Historical Sites, and Attractions Close proximity to Downtown Salem

## **PROGRAM ELEMENTS:**



# **CIRCULATION:**





MAUDE GORMAN ADV. SPATIAL DESIGN **STUDIO II SPRING 2022** 

### BLOCK ANALYSIS





### **RESPITE & RELAX**

Grassy Area for Yoga Chairs and bean bags Corn hole area for connection Pop up cafe with outdoor tables

### PLAY & ACTIVITY

Playground for children Skate Park Basketball Court Soccer Field

### PRECEDENT: Midpoint Park, Gainesville, Florida



### PARKS

ATHLETIC FIELDS







### **FOOD & CONNECTIVITY**

Community garden Pop up cafe Food truck option with picnic style dining Farmer's market

### HEALTHY COMMUNITY

Athletic fields to encourage physical activity Community garden to increase access to healthy fruits and vegetables Sports courts to engage various interests

RECREATION

RESTAURANT



PLAYGROUND, SPORTS COURT, SPORTS FIELD, SKATE PARK, FARMERS MARKET, COMMUNITY GA