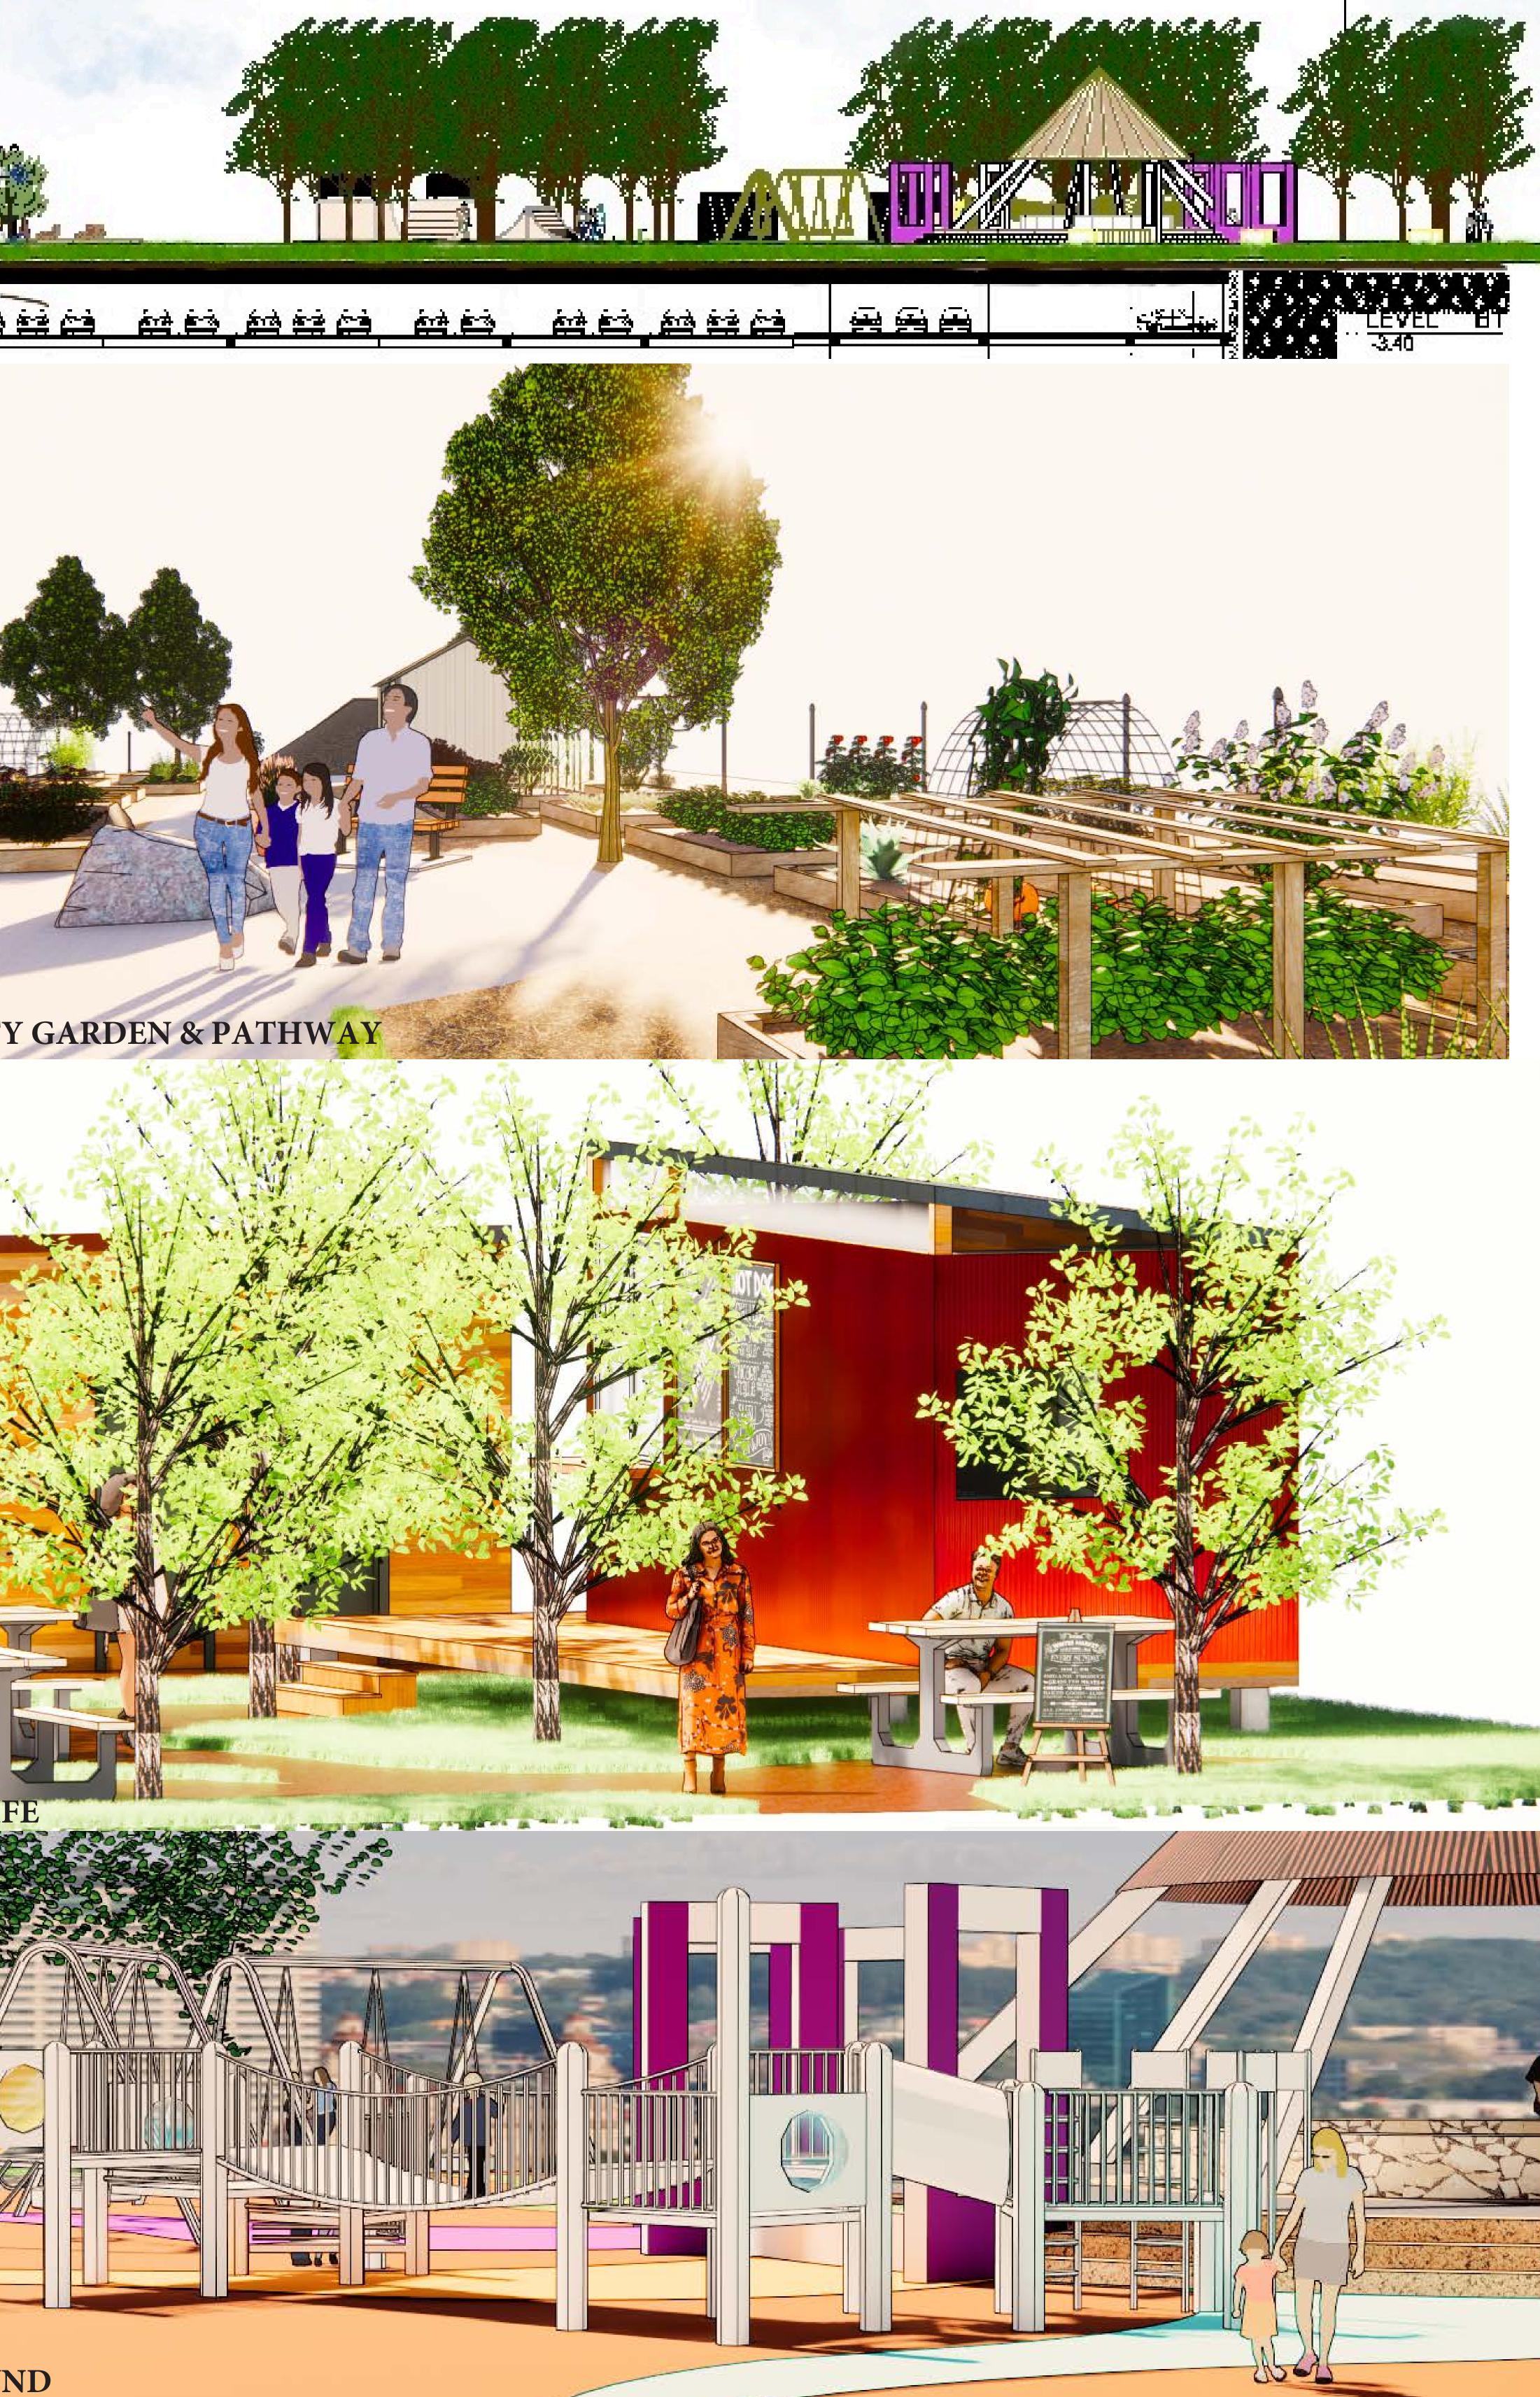

### **RESPITE & RELAX**

Grassy Area for Yoga Chairs and bean bags Corn hole area for connection Pop up cafe with outdoor tables

### PLAY & ACTIVITY

Playground for children Skate Park Basketball Court Soccer Field

### **FOOD & CONNECTIVITY**

Community garden Pop up cafe Food truck option with picnic style dining Farmer's market

### HEALTHY COMMUNITY

Athletic fields to encourage physical activity Community garden to increase access to healthy fruits and vegetables Sports courts to engage various interests

RECREATION

RESTAURANT

PLAYGROUND, SPORTS COURT, SPORTS FIELD, SKATE PARK, FARMERS MARKET, COMMUNITY GARDEN, CAFE AND FOOD TRUCK