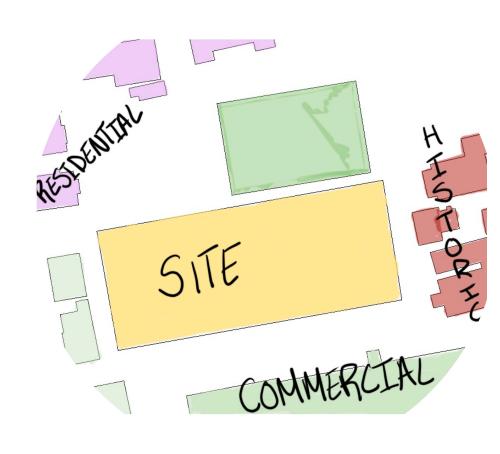

# **SITE INFORMATION**

2 acre parking lot, 4 streets surrounding the area

Federal Street (N), St. Peter Street (E), Washington Street (W), Church Street (S) Surrounded by Local Restaurants, Historical Sites, and Attractions Close proximity to Downtown Salem

### BLOCK ANALYSIS