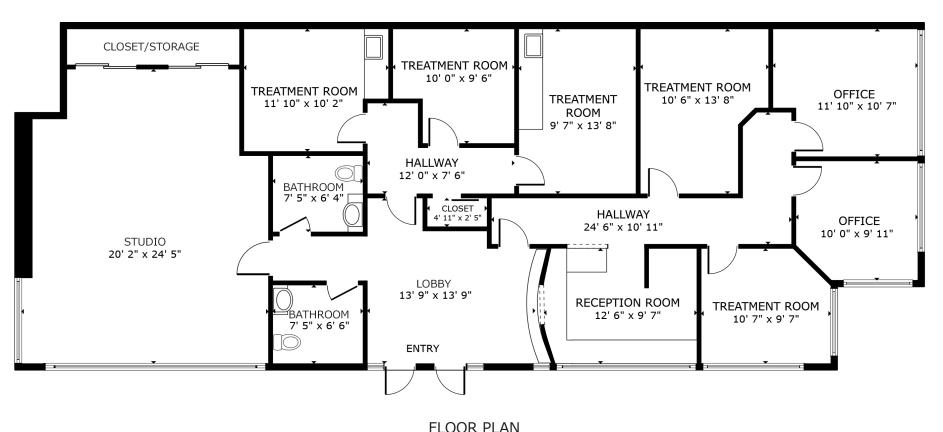

SCOTTSDALE, AZ 85258

GROSS INTERNAL AREA • FLOOR PLAN 1,951 sq.ft. • TOTAL: 1,951 sq.ft. SIZES AND DIMENSIONS ARE APPROXIMATE, ACTUAL MAY VARY. BUYER TO VERIFY ALL INFORMATION.

CONTACT INFORMATION George Haugen, Designated Broker (602) 499-6000 george@haugencommercial.com