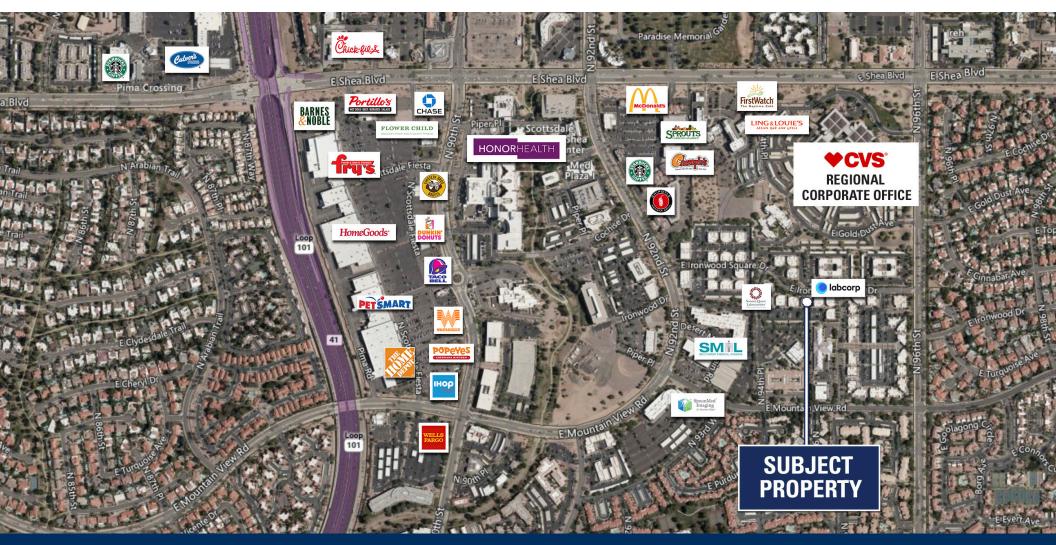

### **PROPERTY HIGHLIGHTS**

- Very Near Honor Health Scottsdale Shea Hospital!
- Highly Sought After Location In one of Scottsdale's Finest Medical Corridors!
- Beautiful Ground Level Office Condominium Ideally Suited for Owner/User!
- Current Use is Chiropractic and Massage Therapy Practice!
- Easy Access to the Loop 101 Freeway With many Amenities Nearby!