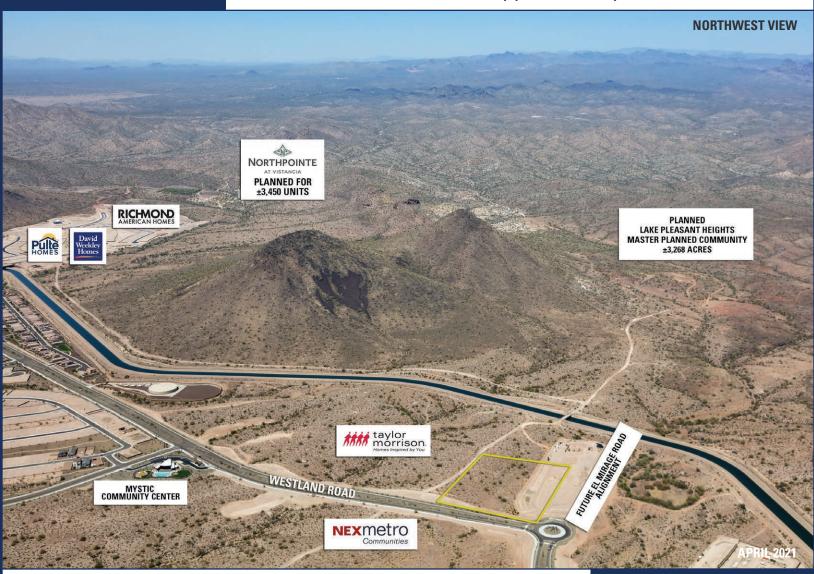

### **MYSTIC AT LAKE PLEASANT HEIGHTS DEVELOPMENT OPPORTUNITY**

# NWC Westland Road & El Mirage Road Peoria, AZ 85383

Zoned PCD-MU • Approximately 5 Acres

#### For Planning and Zoning Information please contact:

Jennifer Fostino | Planner City of Peoria | Planning and Community Development 9875 N. 85th Avenue Peoria, AZ 85345 P: 623-773-7565 | F: 623-773-7245 jennifer.fostino@peoriaaz.gov