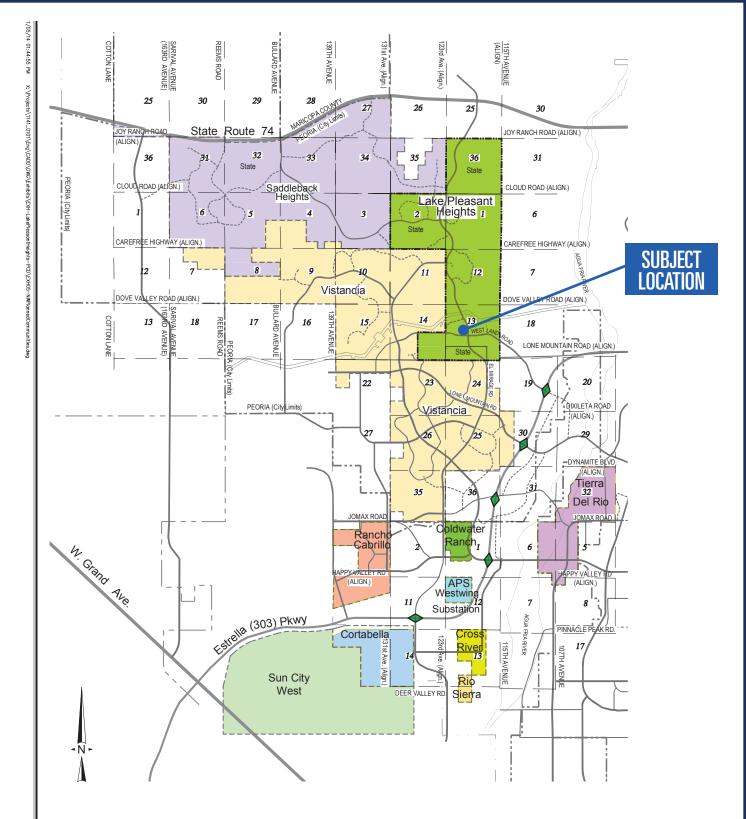

# MYSTIC AT LAKE PLEASANT HEIGHTS DEVELOPMENT OPPORTUNITY

#### NWC Westland Road & El Mirage Road Peoria, AZ 85383

Zoned PCD-MU • Approximately 5 Acres

Location: NWC Westland Road & El Mirage Road Peoria, AZ

Size: Approximately 5 Acres

APN: 503-88-995C

R.E. Taxes: \$2,995.40 – 2020 Tax Year

Zoning: Link: Lake Pleasant Heights PCD Mixed Use Designation

Utilities: Available

Demographics: Link: Westland Road Demo Report

Purchase Price: Please call (Submit offer)

The information contained herein has been provided to Haugen Commercial Real Estate, Inc. from various sources. Although Haugen Commercial Real Estate, Inc. has no reason to doubt the accuracy thereof, we do not guarantee such information. The prospective buyer or lessee is advised that he or she should independently verify all such information contained herein. All offerings are subject to prior sale, lease or withdrawal from the market without notice. By accepting this information, it is agreed that all negotiations regarding this property be made through Haugen Commercial Real Estate, Inc.