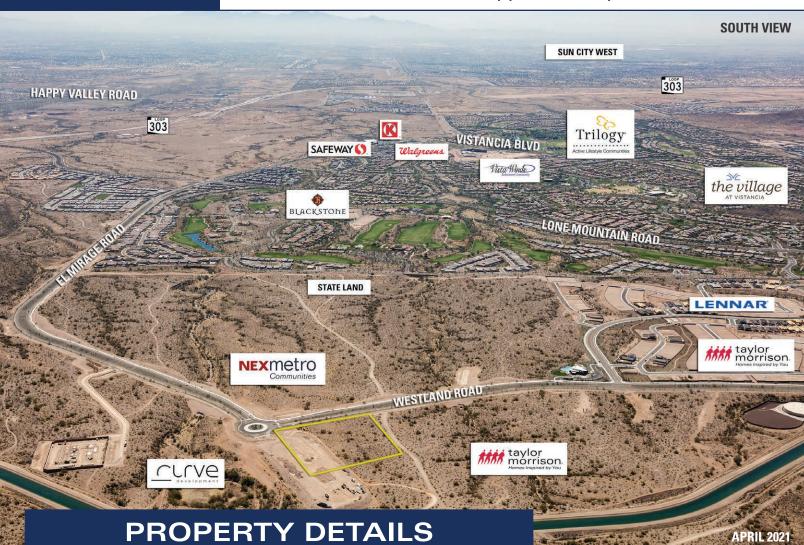

# MYSTIC AT LAKE PLEASANT HEIGHTS DEVELOPMENT OPPORTUNITY

#### NWC Westland Road & El Mirage Road Peoria, AZ 85383

Zoned PCD-MU • Approximately 5 Acres

Location: NWC Westland Road & El Mirage Road Peoria, AZ

Size: Approximately 5 Acres

APN: 503-88-995C

R.E. Taxes: \$2,995.40 – 2020 Tax Year

Zoning: Link: Lake Pleasant Heights PCD Mixed Use Designation

Utilities: Available

Demographics: Link: Westland Road Demo Report

Purchase Price: Please call (Submit offer)

The information contained herein has been provided to Haugen Commercial Real Estate, Inc. from various sources. Although Haugen Commercial Real Estate, Inc. has no reason to doubt the accuracy thereof, we do not guarantee such information. The prospective buyer or lessee is advised that he or she should independently verify all such information contained herein. All offerings are subject to prior sale, lease or withdrawal from the market without notice. By accepting this information, it is agreed that all negotiations regarding this property be made through Haugen Commercial Real Estate, Inc.