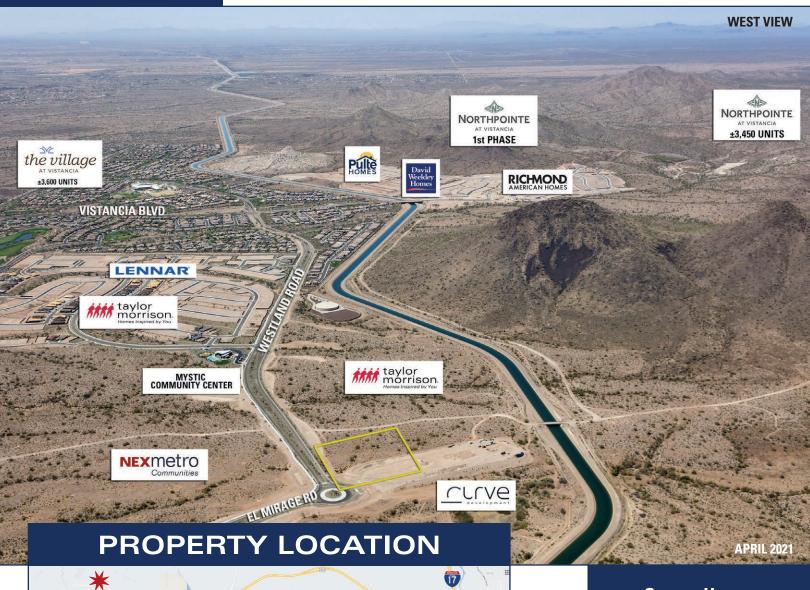

# MYSTIC AT LAKE PLEASANT HEIGHTS DEVELOPMENT OPPORTUNITY

#### NWC Westland Road & El Mirage Road Peoria, AZ 85383

Zoned PCD-MU • Approximately 5 Acres

Black Conclude Country Country

The information contained herein has been provided to Haugen Commercial Real Estate, Inc. from various sources. Although Haugen Commercial Real Estate, Inc. has no reason to doubt the accuracy thereof, we do not guarantee such information. The prospective buyer or lessee is advised that he or she should independently verify all such information contained herein. All offerings are subject to prior sale, lease or withdrawal from the market without notice. By accepting this information, it is agreed that all negotiations regarding this property be made through Haugen Commercial Real Estate, Inc.