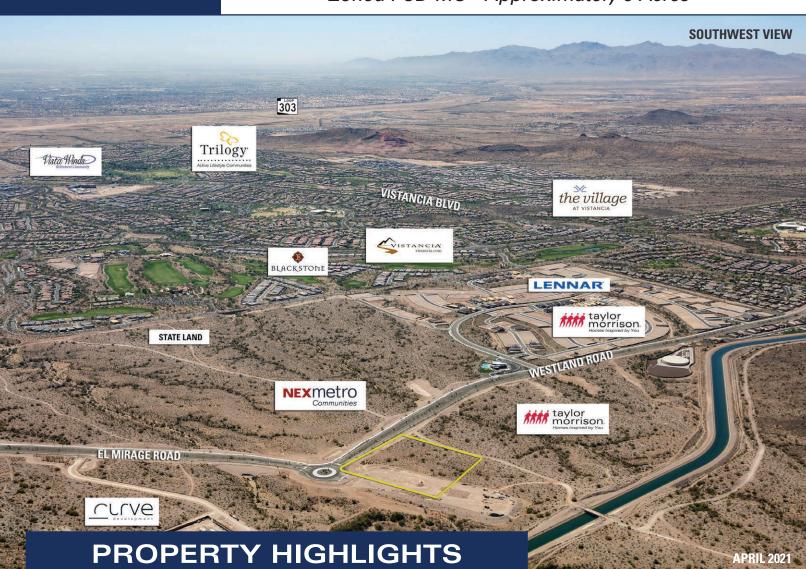

# MYSTIC AT LAKE PLEASANT HEIGHTS DEVELOPMENT OPPORTUNITY

#### NWC Westland Road & El Mirage Road Peoria, AZ 85383

Zoned PCD-MU • Approximately 5 Acres

- Mixed Use Zoning Allows Commercial or Multi-Family (15+ Units Per Acre)!
- · Adjacent to Vistancia an award-winning Master Planned Community!
- NW Peoria is one of the fastest growing submarkets in the Phoenix Metropolitan Area!
- Multiple Single and Multi-Family projects planned adjacent to property!
- El Mirage Road is planned to extend north over the CAP Canal as demand grows for additional development in Lake Pleasant Heights!
- Beautiful High Desert Location with Fantastic Views!