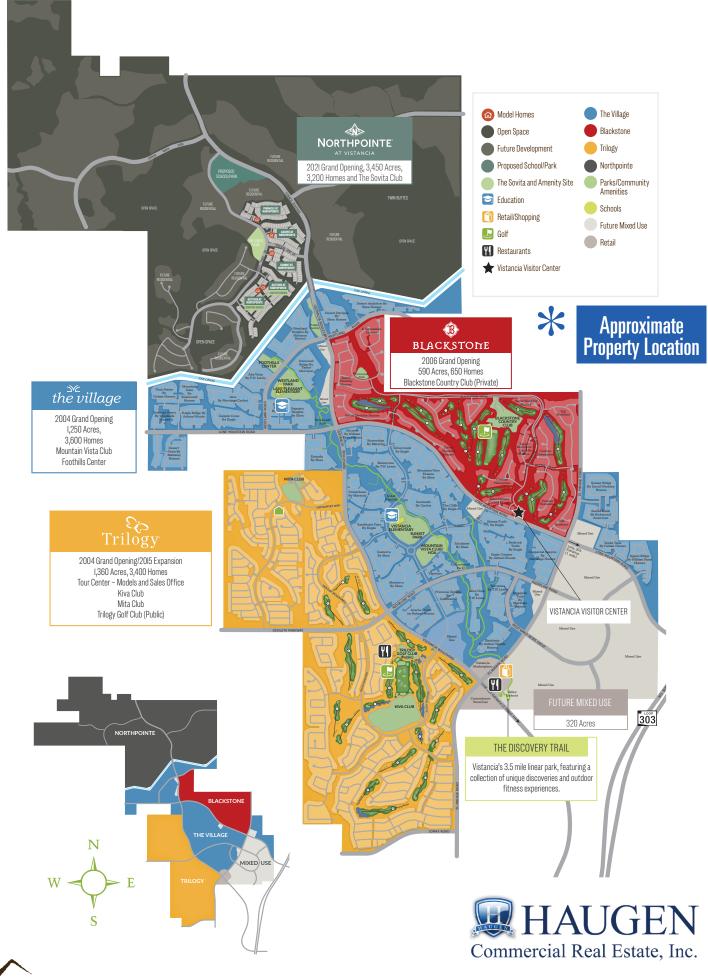

#### NWC Westland Road & El Mirage Road Peoria, AZ 85383

Zoned PCD-MU • Approximately 5 Acres

- Mixed Use Zoning Allows Commercial or Multi-Family (15+ Units Per Acre)!
- · Adjacent to Vistancia an award-winning Master Planned Community!
- NW Peoria is one of the fastest growing submarkets in the Phoenix Metropolitan Area!
- Multiple Single and Multi-Family projects planned adjacent to property!
- El Mirage Road is planned to extend north over the CAP Canal as demand grows for additional development in Lake Pleasant Heights!
- Beautiful High Desert Location with Fantastic Views!