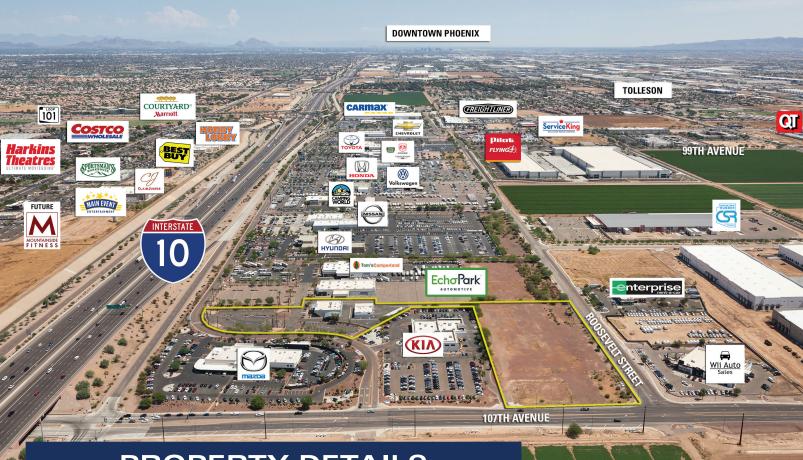

### **VACANT DEALERSHIP AND LAND**

10601 West Papago Freeway | Avondale, Arizona 85323

SEPT 2020 – EAST VIEW

#### PROPERTY DETAILS

Location: 10601 West Papago Freeway, Avondale, Arizona 85323

APN: 102-54-102 and 102-54-101
Building Size: Approximately 10,787 Square Feet

Parcel Size: Approximately 8 acres

Zoning: PADD C-2 City of Avondale – New Car, RV, Motorcycle Sales Allowed.

Used Car Sales Allowed only with New Franchise

Traffic Counts: Interstate 10 – 217,460 2019 AADT (ADOT)

Property Taxes: \$68,266.84 (2020)

CC&R's: The property is part of a property owners association.

Dues and restrictions apply. Please call for details.