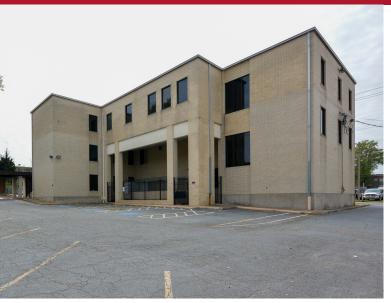

720 W. 3rd St | Little Rock, AR 72201

## **AVAILABLE**

±18,950 SF Office Building on ±0.48 Acres

## **COMMENTS**

- Located downtown near the State Capitol Building, LR City Hall, Financial Corridor, River Market District, State House Convention Center, as well as several hotels, restaurants, and much more
- Property includes both open and individual office spaces, conference rooms, break room, and reception area
- Three-stories with elevator
- Tenant improvement allowance negotiable