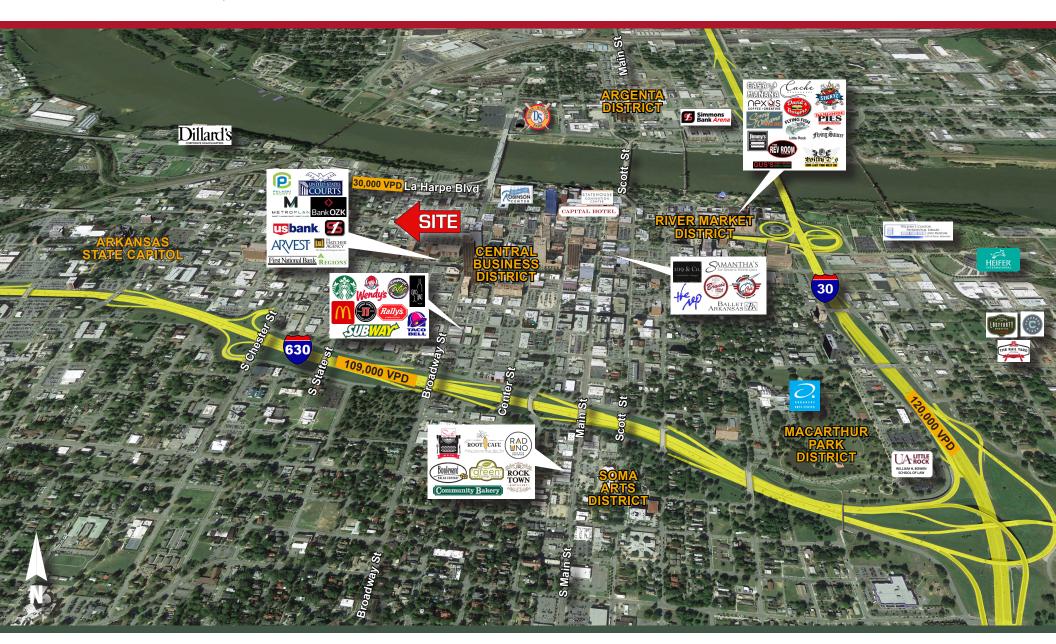

## **COMMENTS**

- Located downtown near the State Capitol Building, LR City Hall, Financial Corridor, River Market District, State House Convention Center, as well as several hotels, restaurants, and much more
- Property includes both open and individual office spaces, conference rooms, break room, and reception area
- Three-stories with elevator
- Tenant improvement allowance negotiable

## TRAFFIC COUNTS

I-30 - 120,000 VPD I-630 - 109,000 VPD

La Harpe Blvd - 30,000 VPD

UNITED STATES COURTS

±18,950 SF OFFICE

BUILDING on ±0.48 AC

WeaplidAv

SIMMONS TOWFR