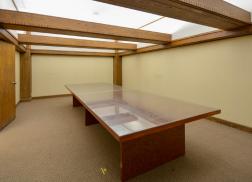

## **AVAILABLE**

±18,950 SF Office Building on ±0.48 Acres

## **COMMENTS**

- Located downtown near the State Capitol Building, LR City Hall, Financial Corridor, River Market District, State House Convention Center, as well as several hotels, restaurants, and much more
- Property includes both open and individual office spaces, conference rooms, break room, and reception area
- Three-stories with elevator
- Tenant improvement allowance negotiable