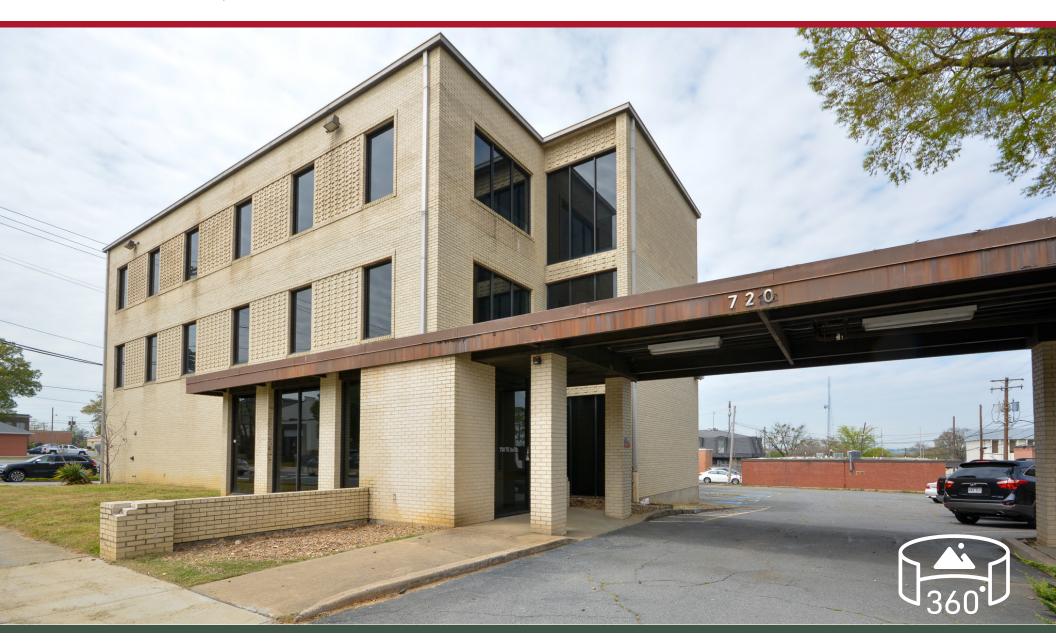

720 W. 3rd St | Little Rock, AR 72201

## **AVAILABLE**

±18,950 SF Office Building on ±0.48 Acres

## **COMMENTS**

- Located downtown near the State Capitol Building, LR City Hall, Financial Corridor, River Market District, State House Convention Center, as well as several hotels, restaurants, and much more
- Property includes both open and individual office spaces, conference rooms, break room, and reception area
- Three-stories with elevator
- Tenant improvement allowance negotiable