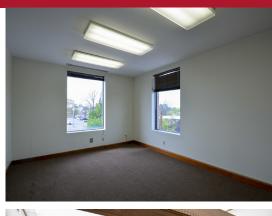

## **AVAILABLE**

±18,950 SF Office Building on ±0.48 Acres

## **COMMENTS**

- Located downtown near the State Capitol Building, LR City Hall, Financial Corridor, River Market District, State House Convention Center, as well as several hotels, restaurants, and much more
- Property includes both open and individual office spaces, conference rooms, break room, and reception area
- Three-stories with elevator
- Tenant improvement allowance negotiable