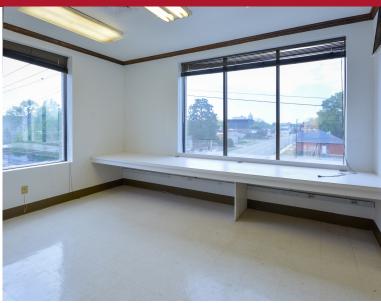

## **AVAILABLE**

±18,950 SF Office Building on ±0.48 Acres

## **COMMENTS**

- Located downtown near the State Capitol Building, LR City Hall, Financial Corridor, River Market District, State House Convention Center, as well as several hotels, restaurants, and much more
- Property includes both open and individual office spaces, conference rooms, break room, and reception area
- Three-stories with elevator
- Tenant improvement allowance negotiable