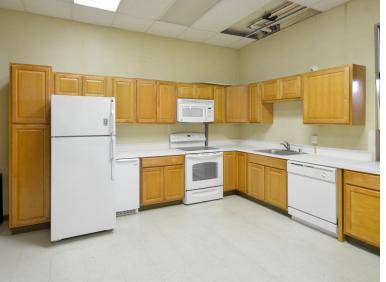

## **AVAILABLE**

±18,950 SF Office Building on ±0.48 Acres

## **COMMENTS**

- Located downtown near the State Capitol Building, LR City Hall, Financial Corridor, River Market District, State House Convention Center, as well as several hotels, restaurants, and much more
- Property includes both open and individual office spaces, conference rooms, break room, and reception area
- Three-stories with elevator
- Tenant improvement allowance negotiable