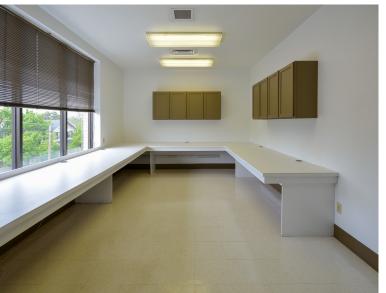

## **AVAILABLE**

±18,950 SF Office Building on ±0.48 Acres

## **COMMENTS**

- Located downtown near the State Capitol Building, LR City Hall, Financial Corridor, River Market District, State House Convention Center, as well as several hotels, restaurants, and much more
- Property includes both open and individual office spaces, conference rooms, break room, and reception area
- Three-stories with elevator
- Tenant improvement allowance negotiable