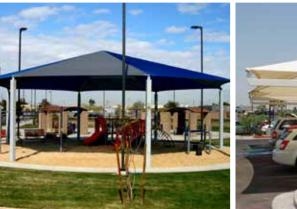

CTP1

Porous netting allows hot air to escape – creates cool cushion underneath.

----

NOUT

SCHOOLS AND DAY CARE

215

/

WWW.SHADE-N-NET.COM 1-800-290-3387

## UV Rated Sun Protection

- Blocks up to 97% of the sun's harmful UV rays
- Significantly reduces the risk of skin cancer
- 15 degrees cooler than conventional steel roofs
- Provides 85% shade
- Keeps play equipment cooler
- Protects your playground equipment investment