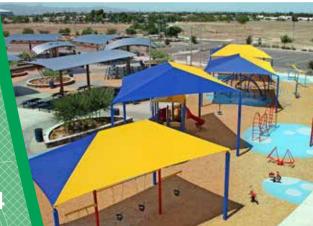

CTP1

Porous netting allows hot air to escape – creates cool cushion underneath.

----

NOUT

SCHOOLS AND DAY CARE

215

/

WWW.SHADE-N-NET.COM 1-800-290-3387

## UV Rated Sun Protection

- Blocks up to 97% of the sun's harmful UV rays
- Significantly reduces the risk of skin cancer
- 15 degrees cooler than conventional steel roofs
- Provides 85% shade
- Keeps play equipment cooler
- Protects your playground equipment investment