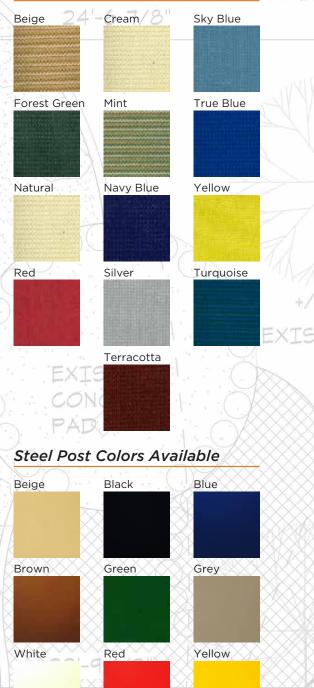

cles, while providing comfortable car viewing areas for your customers.



LARGE BO

DRAIN TY

EXISTIN

TRE





Extreme span shade structures with strong sturdy steel posts engineered to withstand high winds offer sun protection and shaded outdoor areas throughout your base.

Contract Holder

GSA



Extend the usage of your restaurant all year long by maximizing your outdoor seating areas by providing shade structures or sturdy patio umbrellas. Our umbrellas can withstand high winds and are available in a multitude of colors to add flair to your outdoors.







COM

15





Provide shelter and sun protection for you and your family in your backyard by providing cool oasis' of ambient shade with the variety of residential shade products we offer.







#### Shade Cloth Colors Available



# FEATURES AND BENEFITS

## UV Rated Sun Protection

- Blocks up to 97% of the sun's harmful UV rays
- Significantly reduces the risk of skin cancer
- 15 degrees cooler than conventional steel roofs
- Provides 85% shade
- Keeps play equipment cooler
- Protects your playground equipment investment

# Advanced Architectural Fabric

- 8 year shade netting warranty
  - 80% water repellent
- Class A fire rating
  - UV stabilized polyethylene repels bacteria does not fade, rot or mildew
  - Netting is porous allows hot to escape creates cool cushion underneath
  - Netting is Stentored to avoid sagging
  - Cable-tension technology with unique shade fabric allows for larger spans with fewer columns giving more user-friendly system

# Cost Effective Investment

- 20 year structural steel warranty