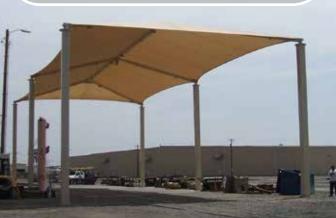

LARGE BO

DRAIN TY

EXISTIN

TRE

Extreme span shade structures with strong sturdy steel posts engineered to withstand high winds offer sun protection and shaded outdoor areas throughout your base.

Contract Holder

# Cost Effective Investment

- 20 year structural steel warranty
- Non-corrosive steel construction
- Prevents hail damage to vehicles
- Helps to reduce hail insurance premiums
- Withstands high winds up to 120 mph
- Superior strength and stability