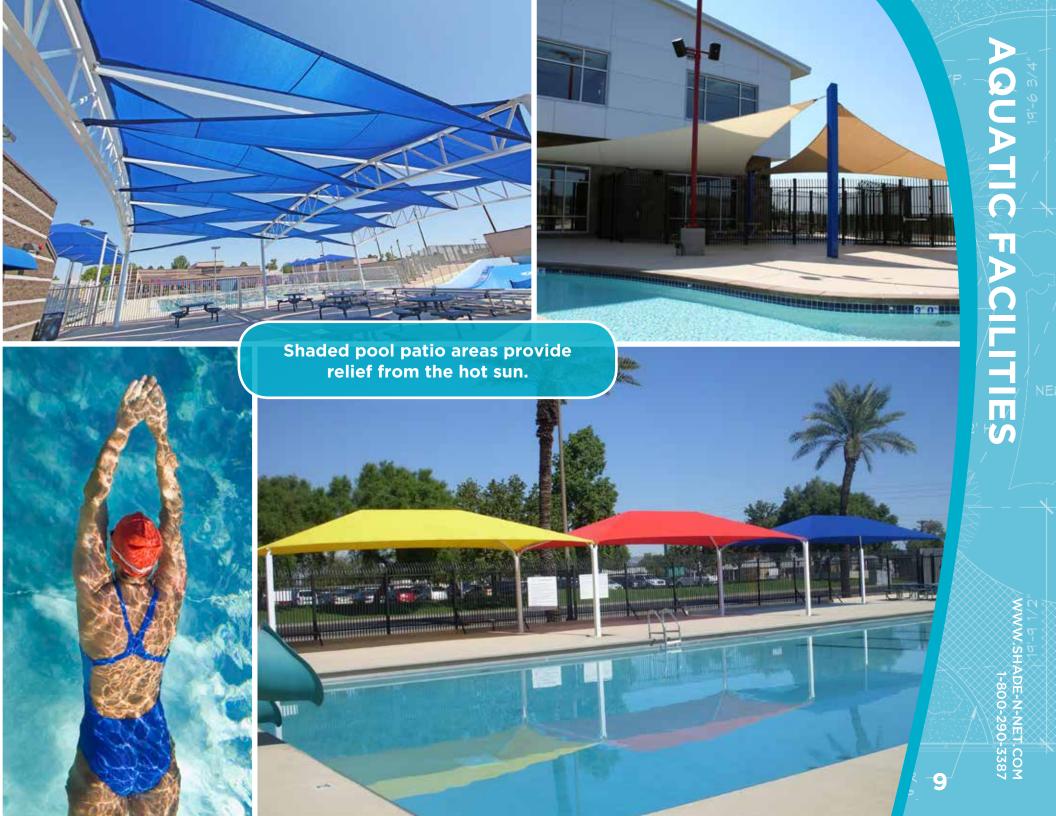

----

Bright colored shade netting adds an air of festivity and fun while providing sun protection to your community.

Provide shade for your members around swimming pool areas.

WWW.SHADE-N-NET.COM 1-800-290-3387