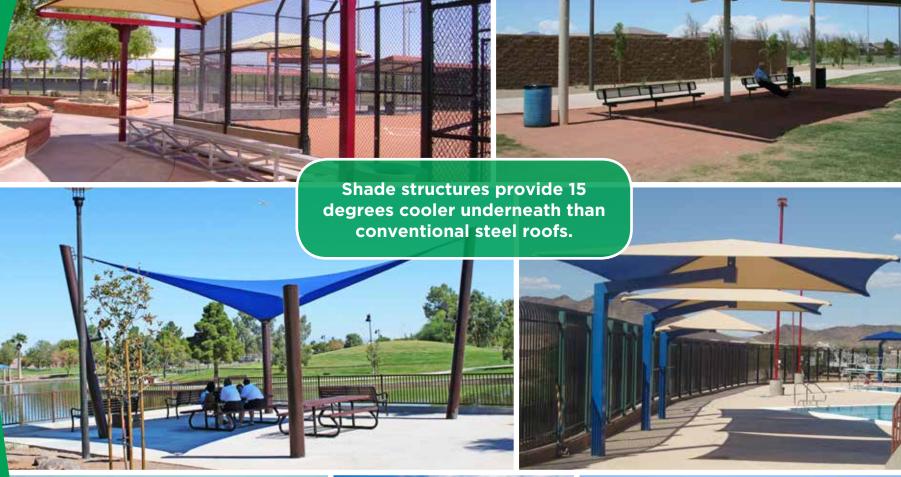

WWW.SHADE-N-NET.COM 1-800-290-3387 Shade structures block up to 97% harmful UV rays reducing the risk of skin cancer. And in case of the second s

100 100

1 al

Shaded school grounds allow children to play outdoors longer.

W.W.W.SHADE-N-NET.COM 1-800-290-3387

LARGE BO

.接

Maximize the use of your park by offering shaded seating areas.

Extreme Span Shade for Outdoor Basketball Courts to allow athletes increased protection and enjoyment throughout the year.

WWW.SHADE-N-NET.COM 1-800-290-3387

WWW.SHADE-N-NET.COM 1-800-290-3387

6

Increase spectator participation by keeping onlookers out of the sun.

at the second

blocking up to 97% of harmful UV rays of the sun.

----

Bright colored shade netting adds an air of festivity and fun while providing sun protection to your community.

Provide shade for your members around swimming pool areas.

WWW.SHADE-N-NET.COM 1-800-290-3387

## UV Rated Sun Protection

- Blocks up to 97% of the sun's harmful UV rays
- Significantly reduces the risk of skin cancer
- 15 degrees cooler than conventional steel roofs
- Provides 85% shade
- Keeps play equipment cooler
- Protects your playground equipment investment