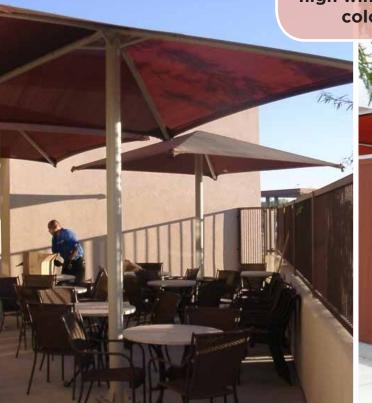

LARGE BO

DRAIN TY

EXISTIN

TRE

Extreme span shade structures with strong sturdy steel posts engineered to withstand high winds offer sun protection and shaded outdoor areas throughout your base.

Contract Holder

GSA

Extend the usage of your restaurant all year long by maximizing your outdoor seating areas by providing shade structures or sturdy patio umbrellas. Our umbrellas can withstand high winds and are available in a multitude of colors to add flair to your outdoors.