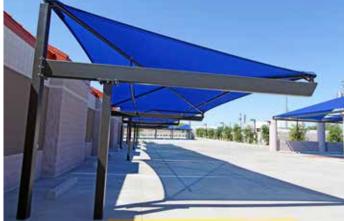

15

Shade structures for car washes increase curb appeal and provide shade for vacuum areas and can increase revenues for your business.

Automati CAR WASH

Multiple units grouped together offer maximum coverage using less steel posts offering cost efficiencies for increased shaded areas.