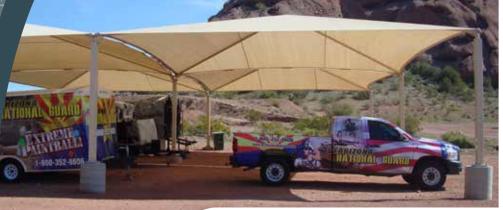

LARGE BO

DRAIN TY

EXISTIN

TRE

Extreme span shade structures with strong sturdy steel posts engineered to withstand high winds offer sun protection and shaded outdoor areas throughout your base.

Contract Holder