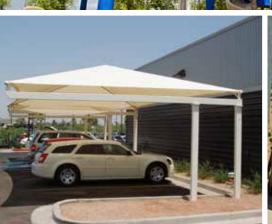

15

Shade structures for car washes increase curb appeal and provide shade for vacuum areas and can increase revenues for your business.

Automati CAR WASH

Multiple units grouped together offer maximum coverage using less steel posts offering cost efficiencies for increased shaded areas.

CAR WASH WWW.SHADE-N-NET.COM 1-800-290-3387

11

Ω

3/4

 $\frac{1}{2}$ 

OMMERCIA

AC

**T**O

 $\triangleright$ 

LERSHIPS

NE

EXISTIN

Hail protection using shade netting covered structures reduces the risk of hail damage. Hail stones literally bounce of the top keeping vehicles protected underneath.