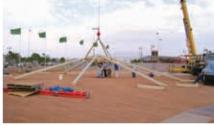

LARGE BO

DRAIN TY

EXISTIN

TRE

Extreme span shade structures with strong sturdy steel posts engineered to withstand high winds offer sun protection and shaded outdoor areas throughout your base.

Contract Holder

# Cost Effective Investment

- 20 year structural steel warranty
- Non-corrosive steel construction
- Prevents hail damage to vehicles
- Helps to reduce hail insurance premiums
- Withstands high winds up to 120 mph
- Superior strength and stability