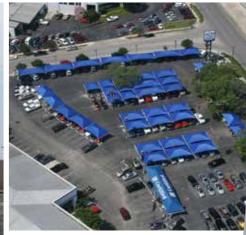

COMMERCIAL WWW.SHADE-N-NET.COM 1-800-290-3387

10

LARGE BO

WASH

DRAN

(P

LERSHIPS

EXICIN

15

Shade structures for car washes increase curb appeal and provide shade for vacuum areas and can increase revenues for your business.

Automati CAR WASH

Multiple units grouped together offer maximum coverage using less steel posts offering cost efficiencies for increased shaded areas.

CAR WASH WWW.SHADE-N-NET.COM 1-800-290-3387

11

Ω

3/4

 $\frac{1}{2}$ 

OMMERCIA

AC

**T**O