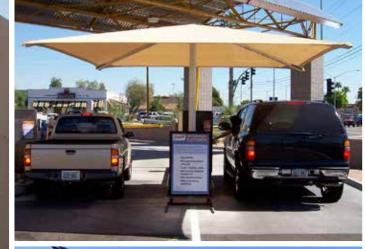

LARGE BO

DRAIN TY

EXISTIN

TRE

Extreme span shade structures with strong sturdy steel posts engineered to withstand high winds offer sun protection and shaded outdoor areas throughout your base.

Contract Holder