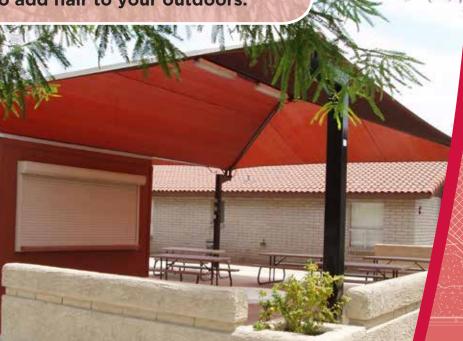

GSA

Extend the usage of your restaurant all year long by maximizing your outdoor seating areas by providing shade structures or sturdy patio umbrellas. Our umbrellas can withstand high winds and are available in a multitude of colors to add flair to your outdoors.