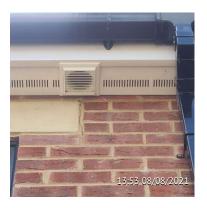

Developer assignment suggestion

Plumber

Comments

Seal with muck or mastic ideally - currently allows insects and debris into cavity

Orange item - hard to access

Item

Muck In Round Downpipe Outlet

Developer assignment suggestion