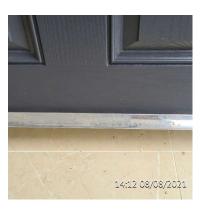

Carpenter

Comments

Adjust door. Note hinge covers stuck to front door handle.

Functional orange item

Itom

NHBC 6.7 - No Thumb Turn Fitted

Developer assignment suggestion

Developer / Carpenter