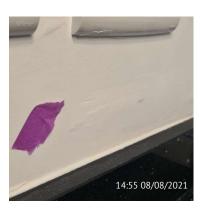

### Item

Spillage Stain Below LHS Bedroom Window

Developer assignment suggestion

Developer

Comments

Looks like may be expanding foam , so expanding foam specialist cleaner should get rod of this. Orange specialist Cleaning item