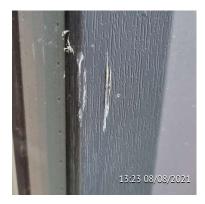

### Item

Incorrect Stone Cill Used Below LHS Window. Split In 2 Pieces.

Developer assignment suggestion

Developer (Brick Layer)

Comments

Clearly not the intended cill and no effort made to point in the join. If not replaced. A magic man repair job could make this look like 1 piece. Note the x pencil marking to the riggt hand piece also.