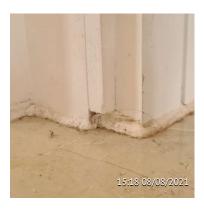

## Very Poor Repair To Kitchen Lining

Developer assignment suggestion

Carpenter / Decorator / Magic Man

Comments

Looks like keep had been cut out on the wrong side. Needs decent repair. Also may affect fire strip.

Cosmetic orange item