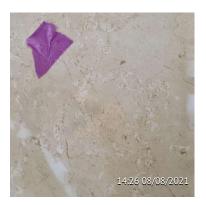

Item

Eye Level Defect In Glaze Of Tile In Wc.

Developer assignment suggestion

Tiler.

Comments

Looks like defect in the tile. If this comes to it. Tile would need to be replaced. Please see next pic.

As Previous. Grey Circle Also Present