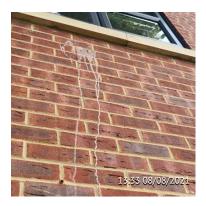

### Item

Spillage Stain Below LHS Bedroom Window

Developer assignment suggestion

Developer

Comments

Looks like may be expanding foam , so expanding foam specialist cleaner should get rod of this. Orange specialist Cleaning item