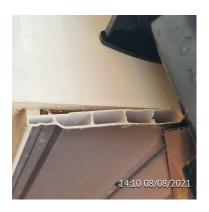

Weather Bar Loose RHS

Developer assignment suggestion

Carpenter

Comments

Missing fixing to RHS weather bar which is loose

Functional green item

Front Door To Adjust, So As Not To Foul With Threshold Bar

Developer assignment suggestion