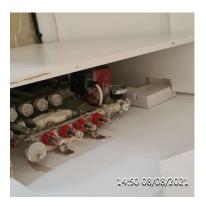

Developer assignment suggestion

Carpenter

Comments

Finish shroud for under floor heating so as not on show.

Cosmetic green item

Itam

Exposed Live Wires In Kitchen. - Red Item

Developer assignment suggestion

Electrician

Comments

Wires not terminated. Can cause shock.

Should be terminated and blanking plate fitted.

RED ITEM.

Item

Making Good To Finish Below Sockets In Kitchen

Developer assignment suggestion