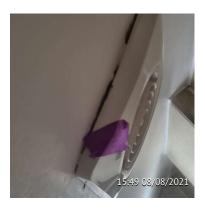

Developer assignment suggestion

Magic Man?

Comments

Cosmetic green items

Item

Would Expect to See Stone Cills Sealed To Window

Developer assignment suggestion

Mastic Man

Comments

If shining torch through, can see right through to inner skin block work. Monitor for cavity fill insulation issues. Also seal to prevent insects etc entering cavity.

Green action and oranage monitoring items