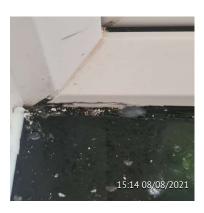

Developer assignment suggestion

Magic Man?

Comments

Cosmetic green items

Item

Would Expect to See Stone Cills Sealed To Window

Developer assignment suggestion

Mastic Man

Comments

If shining torch through, can see right through to inner skin block work. Monitor for cavity fill insulation issues. Also seal to prevent insects etc entering cavity.

Green action and oranage monitoring items