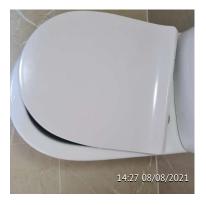

ltom

Wc Toilet Seat Very Loose

Developer assignment suggestion

Plumber

Comments

Tighten toilet seat.

Functional orange item

Item