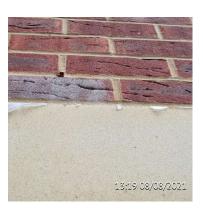

Comments

If shining torch through, can see right through to inner skin block work. Monitor for cavity fill insulation issues. Also seal to prevent insects etc entering cavity.

Green action and oranage monitoring items