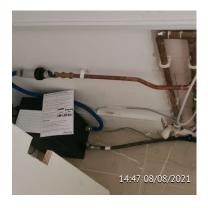

Developer assignment suggestion

Plumber

Comments

Green necessary item.

Item

Walls Not Decorated Behind Boiler And Expansion Tank

Developer assignment suggestion

Decorator

Comments

This should have been painted before boiler installation. Will be difficult now!

Significant cosmetic green item.

Item

Plumber Tools Left Pinned To Wall.

Developer assignment suggestion

Decs

Comments