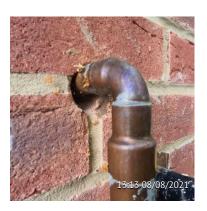

Developer assignment suggestion

Plumber

Comments

Seal with muck or mastic ideally - currently allows insects and debris into cavity

Orange item - hard to access

Item

Muck In Round Downpipe Outlet

Developer assignment suggestion