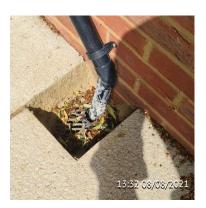

Developer assignment suggestion

Plumber

Comments

Seal with muck or mastic ideally - currently allows insects and debris into cavity

Orange item - hard to access

Item

Muck In Round Downpipe Outlet

Developer assignment suggestion

Ground Worker

Comments

Tidy up round drain by mucking in or shingle.

Cosmetic green item

Item

Some Plastic To Remove Above Rear Stone Work

Developer assignment suggestion

Developer