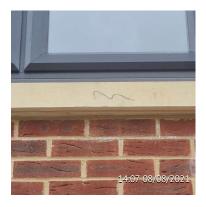

Developer assignment suggestion

Fencer

Comments

Please lubricate or replace.

Cosmetic green item

Item

Markings To Front Stone Cill To Remove

Developer assignment suggestion

Site / Magic Man

Comments

Pencil marks need to be removed.

Cosmetic green item

Item

Cracked Pointing To Top Stone Lintel

Developer assignment suggestion

Brick Layer