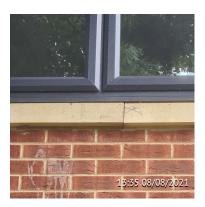

### Item

Incorrect Stone Cill Used Below LHS Window. Split In 2 Pieces.

Developer assignment suggestion

Developer (Brick Layer)

Comments

Clearly not the intended cill and no effort made to point in the join. If not replaced. A magic man repair job could make this look like 1 piece. Note the x pencil marking to the riggt hand piece also.