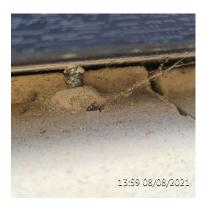

Developer assignment suggestion

Plumber

Comments

Seal with muck or mastic ideally - currently allows insects and debris into cavity

Orange item - hard to access

Item

Muck In Round Downpipe Outlet

Developer assignment suggestion