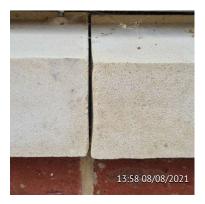

Developer assignment suggestion

Magic Man?

Comments

Cosmetic green items

Item

Would Expect to See Stone Cills Sealed To Window

Developer assignment suggestion

Mastic Man

Comments

If shining torch through, can see right through to inner skin block work. Monitor for cavity fill insulation issues. Also seal to prevent insects etc entering cavity.

Green action and oranage monitoring items