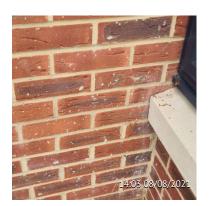

Site / Magic Man

Comments

Pencil marks need to be removed.

Cosmetic green item

Item

Cracked Pointing To Top Stone Lintel

Developer assignment suggestion

Brick Layer

Comments

Please repoint where cracked.

Cosmetic green item.

tem

Door Bell Provision To Terminate Or Utilise

Developer assignment suggestion

Electrical

Comments