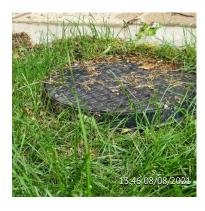

### Item

Rear Kitchen Drain Set At Wrong Level Creating Trip Hazard

Developer assignment suggestion

Groundworker

Comments

Raise drain cover flush with patio. Orange item. Obvious trip hazard for children as is. And no reason why not set flush.