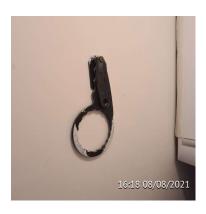

Orange item

Item

W.c. Dead Insects In Dome Light

Developer assignment suggestion

Cleaners / Site.

Comments

Dome lights always a culprit for collectin dead insects. Should be clear on occupation

Item