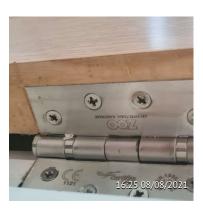

Magic Man

Comments

Laquer is damaged to inside of bedroom door.

Cosmetic green item

Item

Back Edge Of Kitchen Door Shaved And Needs Rubbing

Developer assignment suggestion

Carpenter