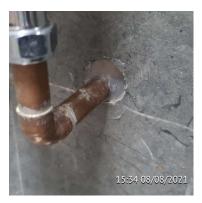

Comments

Should clean off easily enough.

Messy Finish Water Inlet With No Housing. Also Poor Design With Water Outlet Pointing Towards Electrical outlet

Developer assignment suggestion

Developer / Carpenter / Electirican / Plumber

Comments

Build housing. To cove the mess. Consider moving water outlet for auto mister which is currently facing electrical outlet.

Orange cosmetic and functional items.

Item

Cover Missing For UFH Manifold