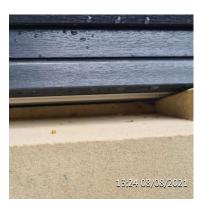

### Item

Spillage Stain Below LHS Bedroom Window

Developer assignment suggestion

Developer

Comments

Looks like may be expanding foam , so expanding foam specialist cleaner should get rod of this. Orange specialist Cleaning item