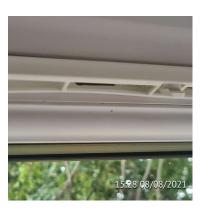

Comments

If shining torch through, can see right through to inner skin block work. Monitor for cavity fill insulation issues. Also seal to prevent insects etc entering cavity.

Green action and oranage monitoring items