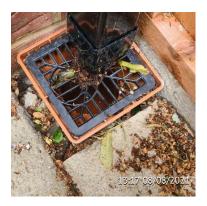

### Item

Rear Kitchen Drain Set At Wrong Level Creating Trip Hazard

Developer assignment suggestion

Groundworker

Comments

Raise drain cover flush with patio. Orange item. Obvious trip hazard for children as is. And no reason why not set flush.