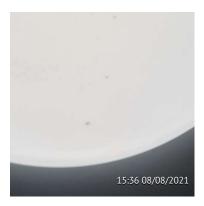

Item

Eye Level Defect In Glaze Of Tile In Wc.

Developer assignment suggestion

Tiler.

Comments

Looks like defect in the tile. If this comes to it. Tile would need to be replaced. Please see next pic.

As Previous. Grey Circle Also Present