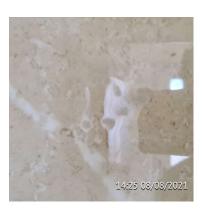

Item

Eye Level Defect In Glaze Of Tile In Wc.

Developer assignment suggestion

Tiler.

Comments

Looks like defect in the tile. If this comes to it. Tile would need to be replaced. Please see next pic.

As Previous. Grey Circle Also Present