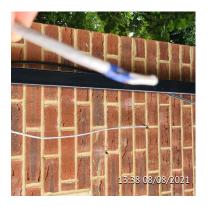

Comments

If shining torch through, can see right through to inner skin block work. Monitor for cavity fill insulation issues. Also seal to prevent insects etc entering cavity.

Green action and oranage monitoring items