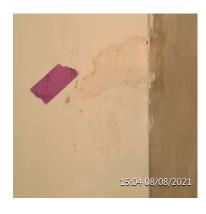

### Item

Spillage Stain Below LHS Bedroom Window

Developer assignment suggestion

Developer

Comments

Looks like may be expanding foam , so expanding foam specialist cleaner should get rod of this. Orange specialist Cleaning item