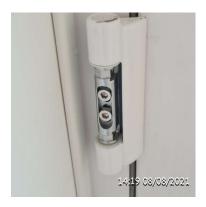

Comments

Please remove the excess plastic

Item

Sill End Cap Missing Where Cut By Middle Hinge Of Back Door

Developer assignment suggestion

Window Fitter

Comments

Grey cap or similar ahould be added to finish off the sill edge . Cosmetic green item