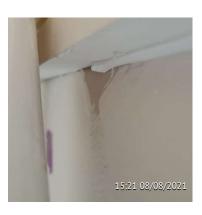

Comments

If shining torch through, can see right through to inner skin block work. Monitor for cavity fill insulation issues. Also seal to prevent insects etc entering cavity.

Green action and oranage monitoring items