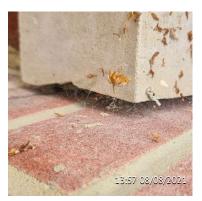

### Item

Incorrect Stone Cill Used Below LHS Window. Split In 2 Pieces.

Developer assignment suggestion

Developer (Brick Layer)

Comments

Clearly not the intended cill and no effort made to point in the join. If not replaced. A magic man repair job could make this look like 1 piece. Note the x pencil marking to the riggt hand piece also.