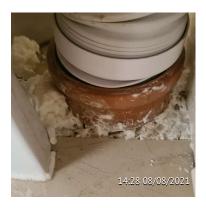

Lots Of Expanding Foam Behind Wc Toilet.

Developer assignment suggestion

Site

Comments

Tidy or cover.

Cosmetic green item.

Item

Wc Keep Needs To Be Detaped