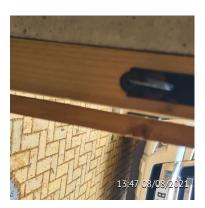

Developer assignment suggestion

Plumber

Comments

Seal with muck or mastic ideally - currently allows insects and debris into cavity

Orange item - hard to access

Item

Muck In Round Downpipe Outlet

Developer assignment suggestion