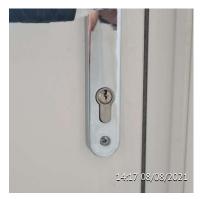

Carpenter

Comments

Adjust door. Note hinge covers stuck to front door handle.

Functional orange item

Itom

NHBC 6.7 - No Thumb Turn Fitted

Developer assignment suggestion

Developer / Carpenter

Comments

Fire regs state thumb turn should be fitted to occupied plot front doors for emergency egress without the use of a key:

"Locking devices fitted to main entrance doors should permit emergency egress without the use of a key when the home is occupied"

Orange / red regulation item.

Item

Frotn Door Hinge Covers Taped To Door Handle.

Developer assignment suggestion

Carpenter.

Comments

Adjust door and fit covers

ltem