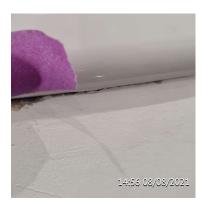

### Item

Incorrect Stone Cill Used Below LHS Window. Split In 2 Pieces.

Developer assignment suggestion

Developer (Brick Layer)

Comments

Clearly not the intended cill and no effort made to point in the join. If not replaced. A magic man repair job could make this look like 1 piece. Note the x pencil marking to the riggt hand piece also.