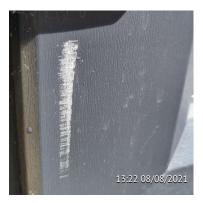

Item

Various Marks To Rear Door

Developer assignment suggestion

Magic Man

Comments

Should be easy enough for magic man to rub out cosmetic green item

Item

As Previous Item. Various Marks To Back Door Please Attend To All