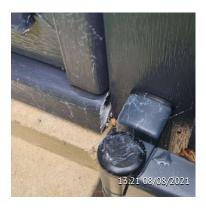

Weather Bar Loose RHS

Developer assignment suggestion

Carpenter

Comments

Missing fixing to RHS weather bar which is loose

Functional green item

Front Door To Adjust, So As Not To Foul With Threshold Bar

Developer assignment suggestion

Carpenter

Comments

Adjust door. Note hinge covers stuck to front door handle.

Functional orange item

Itom

NHBC 6.7 - No Thumb Turn Fitted

Developer assignment suggestion

Developer / Carpenter