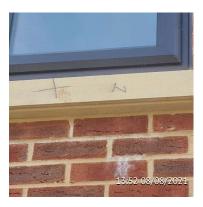

Developer assignment suggestion

Fencer

Comments

Please lubricate or replace.

Cosmetic green item

Item

Markings To Front Stone Cill To Remove

Developer assignment suggestion

Site / Magic Man

Comments

Pencil marks need to be removed.

Cosmetic green item

Item

Cracked Pointing To Top Stone Lintel

Developer assignment suggestion

Brick Layer