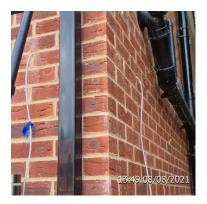

Item

Brickwork To Wash Down RHS Elevation

Developer assignment suggestion

Brick Layer

Comments

Looks like scaffold strike without a wash down. Needs to be jet / acid washed

Cosmetic specialist orange item

Item

As Previous, Various Areas Of Brickwork To Wash Down

Developer assignment suggestion

Brick Layer

Comments

Green / orange specialist cosmetic item

Item

Rear Drain Pot Cover Raised From Lawn

Developer assignment suggestion