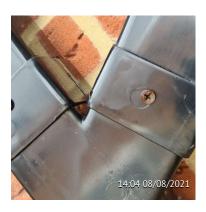

Comments

Washdown brickwork green cosmetic item

Item

Wrong screws used in downpipe have started rusting.

Developer assignment suggestion

Plumber

Comments

Can also cause blockage where screws penetrate into down pipe. Should be glued.

Looks like drywall screws have been used!

Orange functional items

Marks And Chips To Front Stine Cill.

Developer assignment suggestion

Magic Man.

Comments

Please check all stone cills for chips as they all have them. And remove markings.