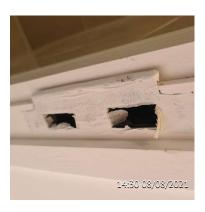

Developer assignment suggestion

Carpenter

Comments

Finish shroud for under floor heating so as not on show.

Cosmetic green item

Itam

Exposed Live Wires In Kitchen. - Red Item

Developer assignment suggestion

Electrician

Comments

Wires not terminated. Can cause shock.

Should be terminated and blanking plate fitted.

RED ITEM.

Item

Making Good To Finish Below Sockets In Kitchen

Developer assignment suggestion