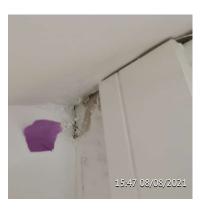

Comments

If shining torch through, can see right through to inner skin block work. Monitor for cavity fill insulation issues. Also seal to prevent insects etc entering cavity.

Green action and oranage monitoring items