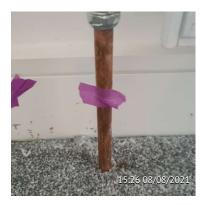

## UnPainted Copper To Rads? Poor Finish

Developer assignment suggestion

Decorator

Comments

Although not a fault, usually gets painted im silver if using copper and not plastic.

Cosmetic green item