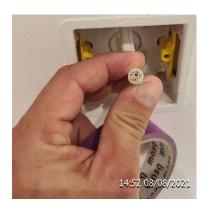

Orange item

Item

W.c. Dead Insects In Dome Light

Developer assignment suggestion

Cleaners / Site.

Comments

Dome lights always a culprit for collectin dead insects. Should be clear on occupation

Item